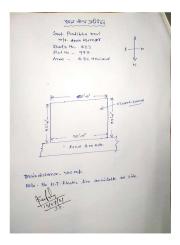

Road No. / Name : CHIRA CHAS Registration No. : CMC/DFTMN/0004/2018

|     | Site Visit Checklist                                                                                                                                                 |                                                 |           |        |  |
|-----|----------------------------------------------------------------------------------------------------------------------------------------------------------------------|-------------------------------------------------|-----------|--------|--|
| #   | Description                                                                                                                                                          | As On Site                                      | Objection | Remark |  |
| 1.  | Whether Existing at Site                                                                                                                                             | Yes                                             |           |        |  |
| 2.  | Whether connected with an existing public road                                                                                                                       | Yes                                             |           |        |  |
| 3.  | Status of road                                                                                                                                                       | Public                                          |           |        |  |
| 4.  | Nature of Road                                                                                                                                                       | Kutchha                                         |           |        |  |
| 5.  | Width of approach road                                                                                                                                               | 6.00                                            |           |        |  |
| 6.  | Whether road side drain exists                                                                                                                                       | No                                              |           |        |  |
| 7.  | if Whether road side drain exists is No - Distance from nearest drain                                                                                                | 500                                             |           |        |  |
|     | if Whether road side drain exists is No - easibility to connect                                                                                                      | Yes                                             |           |        |  |
| 9.  | if Whether road side drain exists is No - Scope of widening of road                                                                                                  | NO                                              |           |        |  |
| 10. | Whether the site is at road junction                                                                                                                                 | No                                              |           |        |  |
| 11. | Level of site in relation to approach road                                                                                                                           | 0.01                                            |           |        |  |
| 12. | Whether the area is subject to                                                                                                                                       | NA                                              |           |        |  |
| 13. | Whether the locality is                                                                                                                                              | Developing                                      |           |        |  |
| 14. | Distance of the plot from the nearest temple/<br>monument / Airport/ Other important building                                                                        | NO                                              |           |        |  |
| 15. | The vertical and horizontal distance from 33 KV/11 KV electric line                                                                                                  | NO H.T.<br>ELECTRICAL LINE<br>AVAILABLE AT SITE |           |        |  |
| 16. | Whether the Site is vacant                                                                                                                                           | Yes                                             |           |        |  |
| 17. | Plot size (As per measurement)(In Sqmt)                                                                                                                              | 195.12                                          |           |        |  |
| 18. | Whether the applicant encroached the Govt. land/road land/any other land/drainage channel                                                                            | No                                              |           |        |  |
| 19. | Sketch site plan showing the location of the site, important land marks and connectivity with the main road is enclosed. (For site not located on main road) at page | YES                                             |           |        |  |
| 20. | Any other information.                                                                                                                                               | NO                                              |           |        |  |
| 21. | Verified the Amins report with/without site inspection and found correct                                                                                             | Yes                                             |           |        |  |
| 22. | Land Use                                                                                                                                                             | Residential                                     |           |        |  |
| 23. | Road                                                                                                                                                                 | Yes                                             |           |        |  |
| 24. | Sewerage                                                                                                                                                             | No                                              |           |        |  |
| 25. | Drainage                                                                                                                                                             | No                                              |           |        |  |
| 26. | Water facility                                                                                                                                                       | No                                              |           |        |  |
| 27. | Availability of drain                                                                                                                                                | No                                              |           |        |  |
| 28. | Telephone                                                                                                                                                            | No                                              |           |        |  |
| 29. | Electricity                                                                                                                                                          | Yes                                             |           |        |  |

Page 1 of 3 Printed on: 18 July, 2021

| 30. | Dealing with inflammable/chemical                      | No                  |
|-----|--------------------------------------------------------|---------------------|
| 31. | Occupancy                                              | No                  |
| 32. | EAST                                                   | RACHNA JHA          |
| 33. | WEST                                                   | NIJ                 |
| 34. | NORTH                                                  | ROAD                |
| 35. | SOUTH                                                  | SANT PAUL<br>SCHOOL |
| 36. | Length of the Road(In Mtr.)                            | Up to 50 meter      |
| 37. | Existing Width of the Road(In Mtr.)                    | 6                   |
| 38. | Proposed Width of the Road as per Master Plan(In Mtr.) | 0                   |
| 39. | Width of the RoadWidening(In Mtr.)                     | 0                   |
| 40. | Plot area (As per deed)                                | 195.12              |