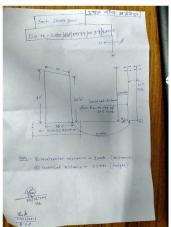

Road No. / Name : I.T.I MORE CHAS Registration No. : CMC/SUP/0003/2017

| Site Visit Checklist |                                                                                                                                                                      |                                            |           |        |
|----------------------|----------------------------------------------------------------------------------------------------------------------------------------------------------------------|--------------------------------------------|-----------|--------|
| #                    | Description                                                                                                                                                          | As On Site                                 | Objection | Remark |
| 1.                   | Whether Existing at Site                                                                                                                                             | Yes                                        |           |        |
| 2.                   | Whether connected with an existing public road                                                                                                                       | Yes                                        |           |        |
| 3.                   | Status of road                                                                                                                                                       | Public                                     |           |        |
| 4.                   | Nature of Road                                                                                                                                                       | Blacktop                                   |           |        |
| 5.                   | Width of approach road                                                                                                                                               | 16                                         |           |        |
| 6.                   | Whether road side drain exists                                                                                                                                       | No                                         |           |        |
| 7.                   | if Whether road side drain exists is No - Distance from nearest drain                                                                                                | 3 m                                        |           |        |
| 8.                   | if Whether road side drain exists is No - easibility to connect                                                                                                      | Yes                                        |           |        |
| 9.                   | if Whether road side drain exists is No - Scope of widening of road                                                                                                  | NO                                         |           |        |
| 10.                  | Whether the site is at road junction                                                                                                                                 | No                                         |           |        |
| 11.                  | Level of site in relation to approach road                                                                                                                           | 0.01                                       |           |        |
| 12.                  | Whether the area is subject to                                                                                                                                       | NA                                         |           |        |
| 13.                  | Whether the locality is                                                                                                                                              | Developing                                 |           |        |
| 14.                  | Distance of the plot from the nearest temple/<br>monument / Airport/ Other important building                                                                        | NO                                         |           |        |
| 15.                  | The vertical and horizontal distance from 33 KV/11 KV electric line                                                                                                  | HIGH TENSION<br>WIRE AVAILABLE<br>AT SITE. |           |        |
| 16.                  | Whether the Site is vacant                                                                                                                                           | Yes                                        |           |        |
| 17.                  | Plot size (As per measurement)(In Sqmt)                                                                                                                              | 218.72                                     |           |        |
| 18.                  | Whether the applicant encroached the Govt. land/road land/any other land/drainage channel                                                                            | No                                         |           |        |
| 19.                  | Sketch site plan showing the location of the site, important land marks and connectivity with the main road is enclosed. (For site not located on main road) at page | YES                                        |           |        |
| 20.                  | Any other information.                                                                                                                                               | NO                                         |           |        |
| 21.                  | Verified the Amins report with/without site inspection and found correct                                                                                             | Yes                                        |           |        |
| 22.                  | Land Use                                                                                                                                                             | Residential                                |           |        |
| 23.                  | Road                                                                                                                                                                 | Yes                                        |           |        |
| 24.                  | Sewerage                                                                                                                                                             | No                                         |           |        |
| 25.                  | Drainage                                                                                                                                                             | No                                         |           |        |
| 26.                  | Water facility                                                                                                                                                       | No                                         |           |        |
| 27.                  | Availability of drain                                                                                                                                                | Yes                                        |           |        |
| 28.                  | Telephone                                                                                                                                                            | Yes                                        |           |        |
| 29.                  | Electricity                                                                                                                                                          | Yes                                        |           |        |

Page 1 of 4 Printed on: 05 June, 2021

| 30. | Dealing with inflammable/chemical                      | No                    |
|-----|--------------------------------------------------------|-----------------------|
| 31. | Occupancy                                              | No                    |
| 32. | EAST                                                   | PLOT NO-SAME<br>PLOT  |
| 33. | WEST                                                   | ROAD WIDTH-16         |
| 34. | NORTH                                                  | PLOT NO-VENDER<br>NIJ |
| 35. | SOUTH                                                  | PLOT NO-VENDER<br>NIJ |
| 36. | Length of the Road(In Mtr.)                            | Up to 50 meter        |
| 37. | Existing Width of the Road(In Mtr.)                    | 16                    |
| 38. | Proposed Width of the Road as per Master Plan(In Mtr.) | 0                     |
| 39. | Width of the RoadWidening(In Mtr.)                     | 0                     |
| 40. | Plot area (As per deed)                                | 218.72                |