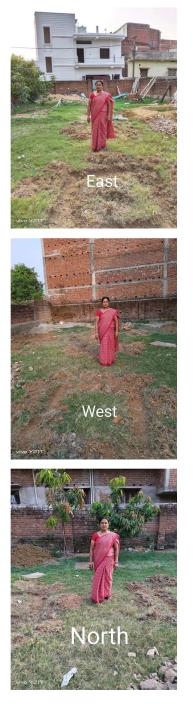

| 32. | EAST                                                   | PLOT NO-7165   |
|-----|--------------------------------------------------------|----------------|
| 33. | WEST                                                   | PLOT NO-7165   |
| 34. | NORTH                                                  | ROAD- 3.0 M    |
| 35. | SOUTH                                                  | PLOT NO-7166   |
| 36. | Length of the Road(In Mtr.)                            | Up to 50 meter |
| 37. | Existing Width of the Road(In Mtr.)                    | 3              |
| 38. | Proposed Width of the Road as per Master Plan(In Mtr.) | 0              |
| 39. | Width of the RoadWidening(In Mtr.)                     | 0              |
| 40. | Plot area (As per deed)                                | 157.56         |

## Site Visit Photographs :

Recommendation : Verified & found Ok Remark : OK

> Bishwas Kumar Junior Engg