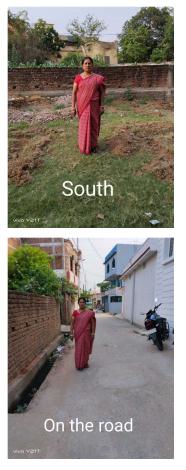

| 32. | EAST                                                   | PLOT NO-7165   |
|-----|--------------------------------------------------------|----------------|
| 33. | WEST                                                   | PLOT NO-7165   |
| 34. | NORTH                                                  | ROAD- 3.0 M    |
| 35. | SOUTH                                                  | PLOT NO-7166   |
| 36. | Length of the Road(In Mtr.)                            | Up to 50 meter |
| 37. | Existing Width of the Road(In Mtr.)                    | 3              |
| 38. | Proposed Width of the Road as per Master Plan(In Mtr.) | 0              |
| 39. | Width of the RoadWidening(In Mtr.)                     | 0              |
| 40. | Plot area (As per deed)                                | 157.56         |

## Site Visit Photographs :

Recommendation : Verified & found Ok Remark : OK

> Bishwas Kumar Junior Engg