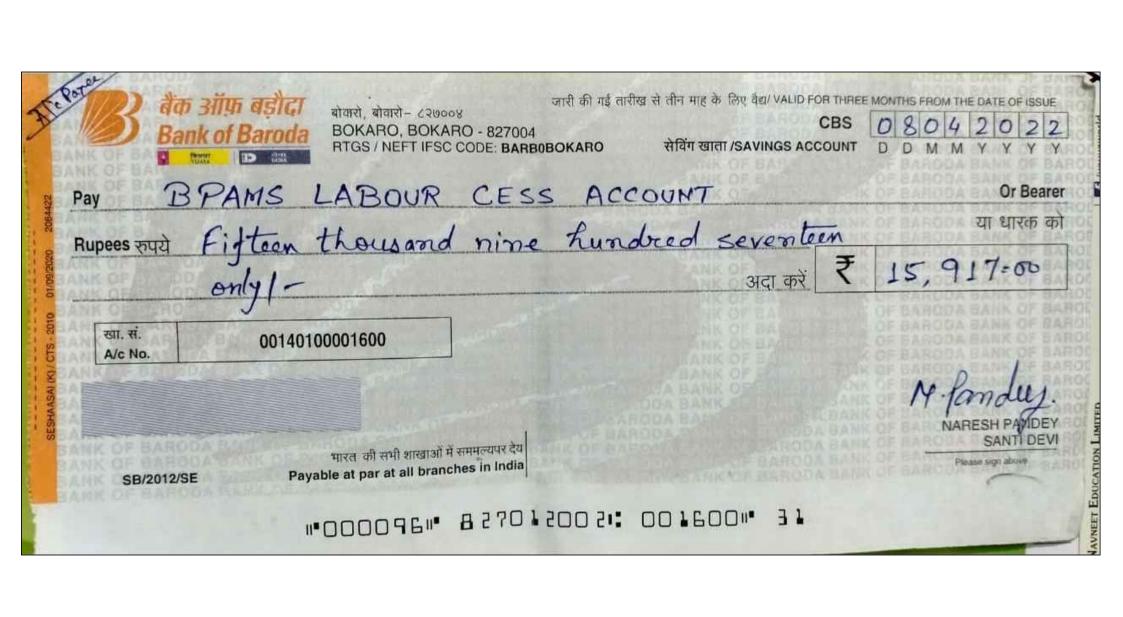

## **Payment Receipt**

CMC/0660/2020 Date: 11 April, 2021

Shri / Smt. **SHANTI DEVI** Amount Rs. **15,917.00 Rupees Fifteen Thousand Nine Hundred Seventeen Only** by **Net Banking / Credit Card / Debit Card** for the Plot No. **781** Thana No. **30** Ward No. **W02**.

| Sr. No. | Budget Heads | Amount    |
|---------|--------------|-----------|
| 1       | Labour Cess  | 15,917.00 |
|         | Total        | 15,917.00 |

Counter Clerk

**Chas Municipal Corporation** 

| BOUR CESS Acco                                                             |                                      | Or Bear                                         |
|----------------------------------------------------------------------------|--------------------------------------|-------------------------------------------------|
| thousand nin fu                                                            |                                      |                                                 |
| chousand hime nu                                                           | indred seventien                     | या धारक व                                       |
|                                                                            | अदा करें ₹                           | 15,917:00                                       |
| 0001600                                                                    |                                      |                                                 |
|                                                                            |                                      | N. Pandus.                                      |
| भारत की सभी शाखाओं में सममूल्यपर देय<br>le at par at all branches in India |                                      | NARESH PAMDEY<br>SANTI DEV<br>Please sign above |
|                                                                            | भारत की सभी शाखाओं में सममूल्यपर देय | भारत की सभी शाखाओं में सममुल्यपर देय            |