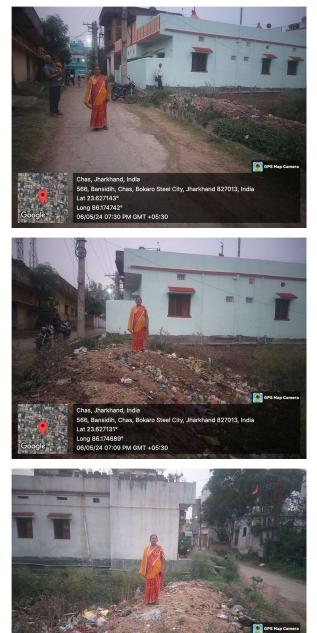

## Site Visit Photographs :

Chas, Jharkhand, India

Long 86.174789° 06/05/24 06:56 PM GMT +05:30

566, Bansidih, Chas, Bokaro Steel City, Jharkhand 827013, India Lat 23.62711°

Recommendation : Verified & found Ok Remark : ok