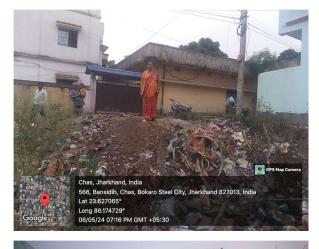

## Site Visit Photographs :

Chas, Jharkhand, India

Long 86.174789° 06/05/24 06:56 PM GMT +05:30

566, Bansidih, Chas, Bokaro Steel City, Jharkhand 827013, India Lat 23.62711°

Recommendation : Verified & found Ok Remark : ok