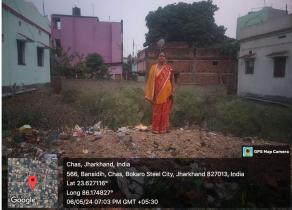

## Site Visit Photographs :

Chas, Jharkhand, India

Long 86.174789° 06/05/24 06:56 PM GMT +05:30

566, Bansidih, Chas, Bokaro Steel City, Jharkhand 827013, India Lat 23.62711°

Recommendation : Verified & found Ok Remark : ok