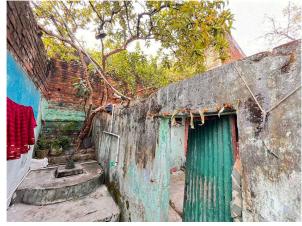

## Site Visit Photographs :

Recommendation : Verified & found Ok

**Remark** : As per previous Notesheet Road width is mistakely mention 4.3 mtr but after re-site visit correct road width is found 4.5 mtr. So, Correct road width is 4.5 mtr.