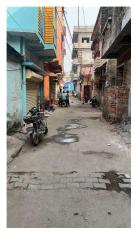

## Site Visit Photographs :

Recommendation : Verified & found Ok

**Remark** : As per previous Notesheet Road width is mistakely mention 4.3 mtr but after re-site visit correct road width is found 4.5 mtr. So, Correct road width is 4.5 mtr.