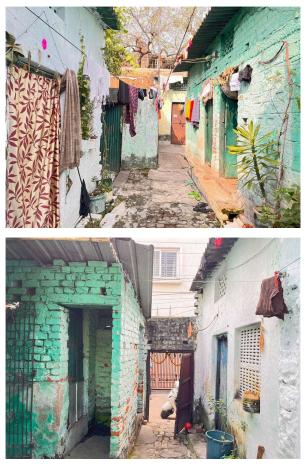

## Site Visit Photographs :

Recommendation : Verified & found Ok

**Remark** : As per previous Notesheet Road width is mistakely mention 4.3 mtr but after re-site visit correct road width is found 4.5 mtr. So, Correct road width is 4.5 mtr.