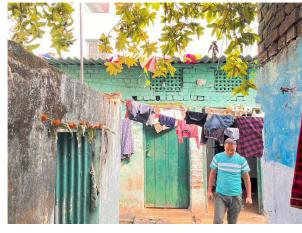

## Site Visit Photographs :

Recommendation : Verified & found Ok

**Remark** : As per previous Notesheet Road width is mistakely mention 4.3 mtr but after re-site visit correct road width is found 4.5 mtr. So, Correct road width is 4.5 mtr.