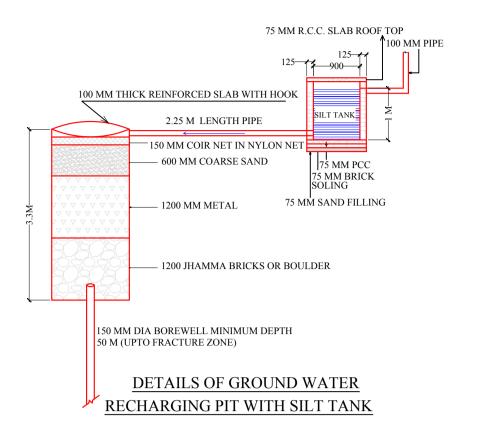

# Project Title :PROPOSED PERSONAL RESIDENCE

| JAMSHEDPUR NAC  PROJECT DETAIL: Region: JHARKHAND URBAN LOCAL BODIES  District: EAST SINGHBHUM  Authority: JAMSHEDPUR NAC  Inward_No: JNAC/BP/0063/W4/2017  Application Type: General Proposal  North: Plot No MR. BELI BODHANWALA  Project Type: Building Permission  Nature of Development: New  Location of Development Area: Old Area  AREA DETAILS:  AREA OF PLOT (Minimum)  NET AREA OF PLOT(Gross Plot Area - Deduction from Gross Plot area)  Deduction for Balance Plot Area(from Gross Plot Area)  Common Plot  Total  BALANCE AREA OF PLOT(Net Plot Area - Recreational/Amenity space)  PLOT AREA FOR COVERAGE(Net Plot Area)  Porposed Coverage Area (69.89 %)  Total Prop. Coverage Area (69.89 %)                                                                                                                                                                                                                                                                                                                                                                                                                                                                                                                                                                                                                                                                                                                                                                                                | A DE A OTATEMENT       | VEDCION NO : 1 0 21                   |            |  |  |
|--------------------------------------------------------------------------------------------------------------------------------------------------------------------------------------------------------------------------------------------------------------------------------------------------------------------------------------------------------------------------------------------------------------------------------------------------------------------------------------------------------------------------------------------------------------------------------------------------------------------------------------------------------------------------------------------------------------------------------------------------------------------------------------------------------------------------------------------------------------------------------------------------------------------------------------------------------------------------------------------------------------------------------------------------------------------------------------------------------------------------------------------------------------------------------------------------------------------------------------------------------------------------------------------------------------------------------------------------------------------------------------------------------------------------------------------------------------------------------------------------------------------------------------------------------------------------------------------------------------------------------------------------------------------------------------------------------------------------------------------------------------------------------------------------------------------------------------------------------------------------------------------------------------------------------------------------------------------------------------------------------------------------------------------------------------------------------------------------------------------------------|------------------------|---------------------------------------|------------|--|--|
| PROJECT DETAIL: Region: JHARKHAND URBAN LOCAL BODIES District: EAST SINGHBHUM Authority: JAMSHEDPUR NAC PlotNearbyReligiousStructure: NA Inward, No: JNACIBP/10063/W4/2017 Application Type: General Proposal Application Type: Building Permission South: Plot No MR. BELI BODHANWALA Project Type: Building Permission South: Plot No S. DHARAMBIR SINGH Nature of Development: New East: Road Width - 18.30 Location of Development Area: Old Area West: Plot No SARDAR HARJIT SINGH AREA OF PLOT (Minimum) (A) Interest Type: South From Type: General Proposal AREA OF PLOT (Minimum) NET AREA OF PLOT (Gross Plot Area Deduction for Bross Plot area Deduction for Bross Plot Area Deduction for Balance Plot Area(from Gross Plot Area) Common Plot Total BALANCE AREA OF PLOT(Net Plot Area - Recreational/Amenity space) PLOT AREA FOR COVERAGE(Net Plot Area) PLOT AREA FOR COVERAGE(Net Plot Area for FAR (Net Plot Area + Road/Widening Area) COVERAGE CHECK Permissible Coverage area (70.00 %) Total Prop. Coverage Area (69.89 %) Total Prop. Soverage Area (69.89 %) Total Prop. Are          | AREA STATEMENT         | VERSION NO.: 1.0.31                   |            |  |  |
| Region: JHARKHAND URBAN   Plot Use: Residential                                                                                                                                                                                                                                                                                                                                                                                                                                                                                                                                                                                                                                                                                                                                                                                                                                                                                                                                                                                                                                                                                                                                                                                                                                                                                                                                                                                                                                                                                                                                                                                                                                                                                                                                                                                                                                                                                                                                                                                                                                                                                |                        | VERSION DATE: 30/06/2018              |            |  |  |
| LOČAL BODIES   Piot Use. Residential                                                                                                                                                                                                                                                                                                                                                                                                                                                                                                                                                                                                                                                                                                                                                                                                                                                                                                                                                                                                                                                                                                                                                                                                                                                                                                                                                                                                                                                                                                                                                                                                                                                                                                                                                                                                                                                                                                                                                                                                                                                                                           |                        | T                                     |            |  |  |
| District: EAST SING-IBHUIM                                                                                                                                                                                                                                                                                                                                                                                                                                                                                                                                                                                                                                                                                                                                                                                                                                                                                                                                                                                                                                                                                                                                                                                                                                                                                                                                                                                                                                                                                                                                                                                                                                                                                                                                                                                                                                                                                                                                                                                                                                                                                                     |                        |                                       |            |  |  |
| Authority: JAMSHEDPUR NAC   PlotNearbyReligiousStructure: NA   Inward_No: JNAC/BP/0063/W4/2017   Plot/SubPlot No: 158   Application Type: General Proposal   North: Plot No: - MR. BELI BODHANWALA   Project Type: Building Permission   South: Plot No: - S. DHARAMBIR SINGH   Nature of Development: New   East: Road Width - 18.30   Uccation of Development Area: Old Area   AREA DETAILS:   SQ.MT.   AREA OF PLOT (Minimum)   (A)   191.75   AREA DETAILS:   SQ.MT.   AREA OF PLOT (Gross Plot Area   Carbon of Development Area: Old Area   AREA OF PLOT (Gross Plot Area   Carbon of Development Area: Old Area   Carbon of Development Area: Old Area   AREA OF PLOT (Gross Plot Area   Carbon of Development Area: Old Area   Carbon of Development Area |                        | Plot SubUse: Lodging                  |            |  |  |
| Inward_No: JNAC/BP/0063/W4/2017                                                                                                                                                                                                                                                                                                                                                                                                                                                                                                                                                                                                                                                                                                                                                                                                                                                                                                                                                                                                                                                                                                                                                                                                                                                                                                                                                                                                                                                                                                                                                                                                                                                                                                                                                                                                                                                                                                                                                                                                                                                                                                |                        |                                       |            |  |  |
| Application Type: General Proposal Project Type: Building Permission Nature of Development: New Location of Development Area: Old Area  AREA DETAILS: AREA OF PLOT (Minimum) NET AREA OF PLOT (Gross Plot Area - Deduction from Gross Plot area - Deduction for Balance Plot Area(from Gross Plot Area)  Common Plot Total BALANCE AREA OF PLOT(Net Plot Area - Recreational/Amenity space) PLOT AREA FOR COVERAGE(Net Plot Area for FAR (Net Plot Area + Road/Widening Area)  COVERAGE CHECK Permissible Coverage area (70.00 %) Balance coverage area (0.11 %) FAR CHECK Perm. FAR Area (2.50) Balance FAR Area Consumed FAR Area  Total Proposed Garden Residential FAR Residential FAR Consumed FAR Area BUILT UP AREA (Factor) Balance FAR Area BULT UP AREA (Regd) SUPERVISOR (Regd) OWNER (Regd)  DR. JITENDRA CHAWLA  DR. JITENDRA CHAWLA  DR. JITENDRA CHAWLA  Mest: Plot No SARABIR SINGH West: Drot No S. DHARAMBIR SINGH  West: Plot No SARDAR HARJIT SINGH  Area  (A.)  (A          |                        | • •                                   |            |  |  |
| Project Type: Building Permission Nature of Development: New Location of Development Area: Old Area  AREA DETAILS:  AREA OF PLOT (Minimum)  NET AREA OF PLOT (Gross Plot Area  - Deduction from Gross Plot area)  Deduction for Balance Plot Area(from Gross Plot Area)  Common Plot  Total  BALANCE AREA OF PLOT(Net Plot Area Area AF OF PLOT (Net Plot Area + RoadWidening Area)  PLOT AREA FOR COVERAGE(Net Plot Area)  Plot Area for FAR (Net Plot Area + RoadWidening Area)  COVERAGE CHECK  Permissible Coverage area (70.00 %)  Balance Coverage Area (69.89 %)  Total Prop. Area Area  Residential FAR Residential FAR Residential FAR Residential FAR Area  Total Proposed FAR Area  Consumed FAR (Factor)  Balance FAR Area  Consumed FAR (Factor)  Total Proposed BuiltUp Area  ARCHITECT (Regd)  DR. JITENDRA CHAWLA                                                                                                                                                                                                                                                                                                                                                                                                                                                                                                                                                                                                                                                                                                                                                                                                                                                                                                                                                                                                                 |                        |                                       | ANWAI A    |  |  |
| Nature of Development: New Location of Development Area: Old Area AREA DETAILS: SQ.MT. AREA OF PLOT (Minimum) NET AREA OF PLOT (Gross Plot Area - Deduction from Gross Plot area) Deduction for Balance Plot Area(from Gross Plot Area) Common Plot Total BALANCE AREA OF PLOT((Inter Plot Area - Recreational/Amenity space) PLOT AREA FOR COVERAGE(Net Plot Area for FAR (Net Plot Area + RoadWidening Area) COVERAGE CHECK Permissible Coverage area ( 70.00 % ) Balance coverage Area ( 69.89 % ) Total Prop. Coverage Area ( 69.89 % ) Total Prom. FAR Area ( 2.50 ) FAR CHECK Permissible FAR Area Consumed FAR (Factor) Balance FAR Area BUILT UP AREA Gred COVERAGE (Red) COVERAGE CHECK Demissible Coverage Area ( 69.81 & 479.47 & 479.47 & 479.47 & 479.47 & 479.47 & 479.47 & 479.47 & 479.47 & 479.47 & 479.47 & 479.47 & 479.47 & 479.47 & 479.47 & 479.47 & 479.47 & 479.47 & 479.47 & 479.47 & 479.47 & 479.47 & 479.47 & 479.47 & 479.47 & 479.47 & 479.47 & 479.47 & 479.47 & 479.47 & 479.47 & 479.47 & 479.47 & 479.47 & 479.47 & 479.47 & 479.47 & 479.47 & 479.47 & 479.47 & 479.47 & 479.47 & 479.47 & 479.47 & 479.47 & 479.47 & 479.47 & 479.47 & 479.47 & 479.47 & 479.47 & 479.47 & 479.47 & 479.47 & 479.47 & 479.47 & 479.47 & 479.47 & 479.47 & 479.47 & 479.47 & 479.47 & 479.47 & 479.47 & 479.47 & 479.47 & 479.47 & 479.47 & 479.47 & 479.47 & 479.47 & 479.47 & 479.47 & 479.47 & 479.47 & 479.47 & 479.47 & 479.47 & 479.47 & 479.47 & 479.47 & 479.47 & 479.47 & 479.47 & 479.47 & 479.47 & 479.47 & 479.47 & 479.47 & 479.47 & 479.47 & 479.47 & 479.47 & 479.47 & 479.47 & 479.47 & 479.47 & 479.47 & 479.47 & 479.47 & 479.47 & 479.47 & 479.47 & 479.47 & 479.47 & 479.47 & 479.47 & 479.47 & 479.47 & 479.47 & 479.47 & 479.47 & 479.47 & 479.47 & 479.47 & 479.47 & 479.47 & 479.47 & 479.47 & 479.47 & 479.47 & 479.47 & 479.47 & 479.47 & 479.47 & 479.47 & 479.47 & 479.47 & 479.47 & 479.47 & 479.47 & 479.47 & 479.47 & 479.47 & 479.47 & 479.47 & 479.47 & 479.47 & 479.47 & 479.47 & 479.47 & 479.47 & 479.47 & 479.47 & 479.47 & 479.47 & 479.47 & 479.47 & 479.47 & 479.47 |                        |                                       |            |  |  |
| Location of Development Area: Old Area AREA DETAILS: AREA OF PLOT (Minimum) NET AREA OF PLOT (Gross Plot Area - Deduction from Gross Plot area) Deduction for Balance Plot Area(from Gross Plot Area)  Common Plot Total BALANCE AREA OF PLOT(Net Plot Area - Recreational/Amenity space) PLOT AREA FOR COVERAGE(Net Plot Area) Plot Area for FAR (Net Plot Area + RoadWidening Area) COVERAGE CHECK Permissible Coverage area (70.00 %) Balance Coverage Area (69.89 %) Deductions or Sar Diad Area  (A-Deductions) 191.75  A-Deductions) 191.76  A-Deductions) 191.76  A-Deductions) 191.77  A-Deductions) 191.78  COVERAGE CHECK Permissible Coverage area (70.00 %) 134.25  A-Deductions) 194.76  A-Deductions) 194.77  A-Deductions) 194.78  COVERAGE CHECK Permissible Coverage area (70.00 %) 134.25  A-Deductions) 194.79  A-Deductions 194.79  A |                        |                                       | 0.110.11   |  |  |
| AREA DETAILS:         SQ.MT.           AREA OF PLOT (Minimum)         (A)         191.78           NET AREA OF PLOT(Gross Plot Area - Deduction from Gross Plot Area)         (A-Deductions)         191.78           Deduction from Gross Plot Area(from Gross Plot Area)         28.86           Common Plot         28.86           Total         28.86           BALANCE AREA OF PLOT(Net Plot Area - Recreational/Amenity space)         (A-Deductions)         162.9           PLOT AREA FOR COVERAGE(Net Plot Area + RoadWidening Area)         (A-Deductions)         191.78           PLOT AREA FOR FAR (Net Plot Area + RoadWidening Area)         (A-Deductions)         191.78           COVERAGE CHECK         Permissible Coverage area (69.89 %)         134.26           Proposed Coverage Area (69.89 %)         134.26           Proposed Coverage Area (69.89 %)         134.00           Balance coverage area (0.11 %)         0.2           FAR CHECK         Perm. FAR Area (2.50)         479.47           Residential FAR         252.30           Residential FAR         252.30           Proposed FAR Area         268.15           Consumed FAR Area         268.15           Consumed FAR Area         268.15           Balance FAR Area         268.15           Consumed FAR                                                                                                                                                                                                                                                                                                                                                                                                                                                                                                                                                                                                                                                                                                                                                                                                                   | •                      |                                       |            |  |  |
| AREA OF PLOT (Minimum)                                                                                                                                                                                                                                                                                                                                                                                                                                                                                                                                                                                                                                                                                                                                                                                                                                                                                                                                                                                                                                                                                                                                                                                                                                                                                                                                                                                                                                                                                                                                                                                                                                                                                                                                                                                                                                                                                                                                                                                                                                                                                                         | · ·                    | West: Plot No SARDAR HARJIT           | SINGH      |  |  |
| NET AREA OF PLOT(Gross Plot Area - Deduction from Gross Plot area)  Deduction for Balance Plot Area(from Gross Plot Area)  Common Plot Total  BALANCE AREA OF PLOT(Net Plot Area - Recreational/Amenity space)  PLOT AREA FOR COVERAGE(Net Plot Area)  Flot Area of FAR (Net Plot Area + RoadWidening Area)  COVERAGE CHECK  Permissible Coverage area (70.00 %)  Total Proposed Coverage Area (69.89 %)  Balance coverage area (0.11 %)  FAR CHECK  Perm. FAR Area (2.50)  Total Perm. FAR Area  Residential FAR  Residential FAR  Consumed FAR (Reator)  Balance FAR Area  Consumed FAR (Factor)  Balance FAR CHECK  Total Proposed BuiltUp Area  ARCHITECT (Regd)  DR. JITENDRA CHAWLA                                                                                                                                                                                                                                                                                                                                                                                                                                                                                                                                                                                                                                                                                                                                                                                                                                                                                                                                                                                                                                                                                                                                                                                                                                                                                                                                                                                                                                      | AREA DETAILS:          |                                       | SQ.MT.     |  |  |
| Deduction from Gross Plot area)                                                                                                                                                                                                                                                                                                                                                                                                                                                                                                                                                                                                                                                                                                                                                                                                                                                                                                                                                                                                                                                                                                                                                                                                                                                                                                                                                                                                                                                                                                                                                                                                                                                                                                                                                                                                                                                                                                                                                                                                                                                                                                | AREA OF PLOT (Minimum) | (A)                                   | 191.79     |  |  |
| Deduction for Balance Plot Area(from Gross Plot Area)                                                                                                                                                                                                                                                                                                                                                                                                                                                                                                                                                                                                                                                                                                                                                                                                                                                                                                                                                                                                                                                                                                                                                                                                                                                                                                                                                                                                                                                                                                                                                                                                                                                                                                                                                                                                                                                                                                                                                                                                                                                                          |                        |                                       |            |  |  |
| Deduction for Balance Plot Area(from Gross Plot Area)   Common Plot                                                                                                                                                                                                                                                                                                                                                                                                                                                                                                                                                                                                                                                                                                                                                                                                                                                                                                                                                                                                                                                                                                                                                                                                                                                                                                                                                                                                                                                                                                                                                                                                                                                                                                                                                                                                                                                                                                                                                                                                                                                            |                        | (A-Deductions)                        | 191.79     |  |  |
| Common Plot                                                                                                                                                                                                                                                                                                                                                                                                                                                                                                                                                                                                                                                                                                                                                                                                                                                                                                                                                                                                                                                                                                                                                                                                                                                                                                                                                                                                                                                                                                                                                                                                                                                                                                                                                                                                                                                                                                                                                                                                                                                                                                                    | /                      |                                       |            |  |  |
| Total                                                                                                                                                                                                                                                                                                                                                                                                                                                                                                                                                                                                                                                                                                                                                                                                                                                                                                                                                                                                                                                                                                                                                                                                                                                                                                                                                                                                                                                                                                                                                                                                                                                                                                                                                                                                                                                                                                                                                                                                                                                                                                                          | ,                      | ss Plot Area)                         |            |  |  |
| BALANCE AREA OF PLOT(Net Plot Area - Recreational/Amenity space)  PLOT AREA FOR COVERAGE(Net Plot Area)  Plot Area for FAR (Net Plot Area + RoadWidening Area)  COVERAGE CHECK  Permissible Coverage area ( 70.00 %)  Total Prop. Coverage Area ( 69.89 %)  Balance coverage area ( 0.11 %)  FAR CHECK  Perm. FAR Area ( 2.50 )  Total Perm. FAR area  Residential FAR  Residential FAR  Consumed FAR Area  Consumed FAR Area  BUILT UP AREA CHECK  Total Proposed BuiltUp Area  ARCHITECT (Regd)  SUPERVISOR (Regd)  OWNER (Regd)  DR. JITENDRA CHAWLA                                                                                                                                                                                                                                                                                                                                                                                                                                                                                                                                                                                                                                                                                                                                                                                                                                                                                                                                                                                                                                                                                                                                                                                                                                                                                                                                                                                                                                                                                                                                                                        | Common Plot            |                                       | 28.88      |  |  |
| Area - Recreational/Amenity space)  PLOT AREA FOR COVERAGE(Net Plot Area)  Plot Area)  Plot Area for FAR (Net Plot Area (A-Deductions)  Plot Area for FAR (Net Plot Area (A-Deductions)  Permissible Coverage area (70.00 %)  Proposed Coverage Area (69.89 %)  Total Prop. Coverage Area (69.89 %)  Balance coverage area (0.11 %)  FAR CHECK  Perm. FAR Area (2.50)  Total Perm. FAR area  479.41  Residential FAR  252.30  Proposed FAR Area  Consumed FAR (Factor)  Balance FAR Area  BUILT UP AREA CHECK  Total Proposed BuiltUp Area  ARCHITECT (Regd)  ENGGINEER (Regd)  SUPERVISOR (Regd)  OWNER (Regd)  DR. JITENDRA CHAWLA                                                                                                                                                                                                                                                                                                                                                                                                                                                                                                                                                                                                                                                                                                                                                                                                                                                                                                                                                                                                                                                                                                                                                                                                                                                                                                                                                                                                                                                                                           |                        |                                       | 28.88      |  |  |
| Space   PLOT AREA FOR COVERAGE (Net Plot Area Plot Area)   (A-Deductions)   191.79                                                                                                                                                                                                                                                                                                                                                                                                                                                                                                                                                                                                                                                                                                                                                                                                                                                                                                                                                                                                                                                                                                                                                                                                                                                                                                                                                                                                                                                                                                                                                                                                                                                                                                                                                                                                                                                                                                                                                                                                                                             |                        |                                       |            |  |  |
| PLOT AREA FOR COVERAGE(Net Plot Area)  Plot Area for FAR (Net Plot Area + RoadWidening Area)  COVERAGE CHECK  Permissible Coverage area ( 70.00 % )  Balance coverage Area ( 69.89 % )  Total Prop. Coverage area ( 69.89 % )  Balance coverage area ( 0.11 % )  FAR CHECK  Perm. FAR Area ( 2.50 )  Total Perm. FAR area  Residential FAR  Residential FAR  Residential FAR  Consumed FAR Area  Consumed FAR Area  BUILT UP AREA CHECK  Total Proposed BuiltUp Area  ARCHITECT (Regd)  ENGGINEER (Regd)  OWNER (Regd)  DR. JITENDRA CHAWLA                                                                                                                                                                                                                                                                                                                                                                                                                                                                                                                                                                                                                                                                                                                                                                                                                                                                                                                                                                                                                                                                                                                                                                                                                                                                                                                                                                                                                                                                                                                                                                                    |                        | (A-Deductions)                        | 162.91     |  |  |
| Plot Area) (A-Deductions) 191.79 Plot Area for FAR (Net Plot Area + RoadWidening Area) (A-Deductions) 191.79 COVERAGE CHECK Permissible Coverage area ( 70.00 % ) 134.29 Proposed Coverage Area ( 69.89 % ) 134.04 Total Prop. Coverage Area ( 69.89 % ) 134.04 Balance coverage area ( 0.11 % ) 0.2 FAR CHECK Perm. FAR Area ( 2.50 ) 479.47 Total Perm. FAR area 479.47 Residential FAR 252.30 Proposed FAR Area 268.19 Total Proposed FAR Area 268.19 Consumed FAR (Factor) 1.40 Balance FAR Area 211.28 BUILT UP AREA CHECK Total Proposed BuiltUp Area 402.12 ARCHITECT (Regd) Premendra krishna Mitra ENGGINEER (Regd) OWNER (Regd) DR. JITENDRA CHAWLA                                                                                                                                                                                                                                                                                                                                                                                                                                                                                                                                                                                                                                                                                                                                                                                                                                                                                                                                                                                                                                                                                                                                                                                                                                                                                                                                                                                                                                                                  |                        |                                       |            |  |  |
| Plot Area for FAR (Net Plot Area + RoadWidening Area)  COVERAGE CHECK  Permissible Coverage area ( 70.00 % )  134.25  Proposed Coverage Area ( 69.89 % )  Total Prop. Coverage Area ( 69.89 % )  Balance coverage area ( 0.11 % )  Perm. FAR Area ( 2.50 )  Total Perm. FAR area  Perm. FAR Area ( 2.50 )  Total Perm. FAR Area  Residential FAR  Proposed FAR Area  Consumed FAR (Factor)  Balance FAR Area  BUILT UP AREA CHECK  Total Proposed BuiltUp Area  ARCHITECT (Regd)  ENGGINEER (Regd)  OWNER (Regd)  DR. JITENDRA CHAWLA                                                                                                                                                                                                                                                                                                                                                                                                                                                                                                                                                                                                                                                                                                                                                                                                                                                                                                                                                                                                                                                                                                                                                                                                                                                                                                                                                                                                                                                                                                                                                                                          |                        | (A-Deductions)                        | 191.79     |  |  |
| + RoadWidening Area   (A-Deductions)   191.78                                                                                                                                                                                                                                                                                                                                                                                                                                                                                                                                                                                                                                                                                                                                                                                                                                                                                                                                                                                                                                                                                                                                                                                                                                                                                                                                                                                                                                                                                                                                                                                                                                                                                                                                                                                                                                                                                                                                                                                                                                                                                  |                        |                                       |            |  |  |
| COVERAGE CHECK         Permissible Coverage area (70.00 %)         134.25           Proposed Coverage Area (69.89 %)         134.04           Total Prop. Coverage Area (69.89 %)         134.04           Balance coverage area (0.11 %)         0.2           FAR CHECK         Perm. FAR Area (2.50)         479.47           Total Perm. FAR area         479.47           Residential FAR         252.30           Proposed FAR Area         268.15           Total Proposed FAR Area         268.15           Consumed FAR (Factor)         1.40           Balance FAR Area         211.26           BUILT UP AREA CHECK         402.12           ARCHITECT (Regd)         Premendra krishna Mitra           ENGGINEER (Regd)         SUPERVISOR (Regd)           OWNER (Regd)         DR. JITENDRA CHAWLA                                                                                                                                                                                                                                                                                                                                                                                                                                                                                                                                                                                                                                                                                                                                                                                                                                                                                                                                                                                                                                                                                                                                                                                                                                                                                                               |                        | (A-Deductions)                        | 191.79     |  |  |
| Permissible Coverage area ( 70.00 % )                                                                                                                                                                                                                                                                                                                                                                                                                                                                                                                                                                                                                                                                                                                                                                                                                                                                                                                                                                                                                                                                                                                                                                                                                                                                                                                                                                                                                                                                                                                                                                                                                                                                                                                                                                                                                                                                                                                                                                                                                                                                                          | <u> </u>               |                                       |            |  |  |
| Proposed Coverage Area ( 69.89 % )         134.04           Total Prop. Coverage Area ( 69.89 % )         134.04           Balance coverage area ( 0.11 % )         0.2           FAR CHECK         Perm. FAR Area ( 2.50 )         479.47           Total Perm. FAR area         479.47           Residential FAR         252.30           Proposed FAR Area         268.15           Total Proposed FAR Area         268.15           Consumed FAR (Factor)         1.40           Balance FAR Area         211.26           BUILT UP AREA CHECK         211.26           Total Proposed BuiltUp Area         402.12           ARCHITECT (Regd)         Premendra krishna Mitra           ENGGINEER (Regd)         Premendra krishna Mitra           SUPERVISOR (Regd)         DR. JITENDRA CHAWLA                                                                                                                                                                                                                                                                                                                                                                                                                                                                                                                                                                                                                                                                                                                                                                                                                                                                                                                                                                                                                                                                                                                                                                                                                                                                                                                           |                        | 70.00 % )                             | 134.25     |  |  |
| Total Prop. Coverage Area ( 69.89 % )  Balance coverage area ( 0.11 % )  FAR CHECK  Perm. FAR Area ( 2.50 )  Total Perm. FAR area  479.47  Residential FAR  Proposed FAR Area  268.19  Consumed FAR (Factor)  Balance FAR Area  BUILT UP AREA CHECK  Total Proposed BuiltUp Area  ARCHITECT (Regd)  ENGGINEER (Regd)  OWNER (Regd)  DR. JITENDRA CHAWLA                                                                                                                                                                                                                                                                                                                                                                                                                                                                                                                                                                                                                                                                                                                                                                                                                                                                                                                                                                                                                                                                                                                                                                                                                                                                                                                                                                                                                                                                                                                                                                                                                                                                                                                                                                        |                        | · · · · · · · · · · · · · · · · · · · | 134.04     |  |  |
| Balance coverage area ( 0.11 % )  FAR CHECK  Perm. FAR Area ( 2.50 )  Total Perm. FAR area  479.47  Residential FAR  252.30  Proposed FAR Area  268.19  Total Proposed FAR Area  268.19  Consumed FAR (Factor)  Balance FAR Area  211.26  BUILT UP AREA CHECK  Total Proposed BuiltUp Area  ARCHITECT (Regd)  ENGGINEER (Regd)  SUPERVISOR (Regd)  OWNER (Regd)  DR. JITENDRA CHAWLA                                                                                                                                                                                                                                                                                                                                                                                                                                                                                                                                                                                                                                                                                                                                                                                                                                                                                                                                                                                                                                                                                                                                                                                                                                                                                                                                                                                                                                                                                                                                                                                                                                                                                                                                           |                        | •                                     | 134.04     |  |  |
| FAR CHECK Perm. FAR Area ( 2.50 ) 479.47 Total Perm. FAR area 479.47 Residential FAR 252.30 Proposed FAR Area 268.19 Total Proposed FAR Area 268.19 Consumed FAR (Factor) 1.40 Balance FAR Area 211.28 BUILT UP AREA CHECK Total Proposed BuiltUp Area 402.12 ARCHITECT (Regd) Premendra krishna Mitra ENGGINEER (Regd) SUPERVISOR (Regd) OWNER (Regd) DR. JITENDRA CHAWLA                                                                                                                                                                                                                                                                                                                                                                                                                                                                                                                                                                                                                                                                                                                                                                                                                                                                                                                                                                                                                                                                                                                                                                                                                                                                                                                                                                                                                                                                                                                                                                                                                                                                                                                                                     |                        | ,                                     | 0.21       |  |  |
| Perm. FAR Area ( 2.50 )         479.47           Total Perm. FAR area         479.47           Residential FAR         252.30           Proposed FAR Area         268.19           Total Proposed FAR Area         268.19           Consumed FAR (Factor)         1.40           Balance FAR Area         211.28           BUILT UP AREA CHECK         211.28           Total Proposed BuiltUp Area         402.12           ARCHITECT (Regd)         Premendra krishna Mitra           ENGGINEER (Regd)         SUPERVISOR (Regd)           OWNER (Regd)         DR. JITENDRA CHAWLA                                                                                                                                                                                                                                                                                                                                                                                                                                                                                                                                                                                                                                                                                                                                                                                                                                                                                                                                                                                                                                                                                                                                                                                                                                                                                                                                                                                                                                                                                                                                          |                        | ,                                     | Ü          |  |  |
| Total Perm. FAR area 479.47 Residential FAR 252.30 Proposed FAR Area 268.19 Total Proposed FAR Area 268.19 Consumed FAR (Factor) 1.40 Balance FAR Area 211.28 BUILT UP AREA CHECK Total Proposed BuiltUp Area 402.12 ARCHITECT (Regd) Premendra krishna Mitra ENGGINEER (Regd) SUPERVISOR (Regd) OWNER (Regd) DR. JITENDRA CHAWLA                                                                                                                                                                                                                                                                                                                                                                                                                                                                                                                                                                                                                                                                                                                                                                                                                                                                                                                                                                                                                                                                                                                                                                                                                                                                                                                                                                                                                                                                                                                                                                                                                                                                                                                                                                                              |                        |                                       | 479.47     |  |  |
| Residential FAR         252.30           Proposed FAR Area         268.19           Total Proposed FAR Area         268.19           Consumed FAR (Factor)         1.40           Balance FAR Area         211.26           BUILT UP AREA CHECK         7 total Proposed BuiltUp Area         402.12           ARCHITECT (Regd)         Premendra krishna Mitra           ENGGINEER (Regd)         SUPERVISOR (Regd)           OWNER (Regd)         DR. JITENDRA CHAWLA                                                                                                                                                                                                                                                                                                                                                                                                                                                                                                                                                                                                                                                                                                                                                                                                                                                                                                                                                                                                                                                                                                                                                                                                                                                                                                                                                                                                                                                                                                                                                                                                                                                        | ` ,                    |                                       |            |  |  |
| Proposed FAR Area 268.19 Total Proposed FAR Area 268.19 Consumed FAR (Factor) 1.40 Balance FAR Area 211.28 BUILT UP AREA CHECK Total Proposed BuiltUp Area 402.12 ARCHITECT (Regd) Premendra krishna Mitra ENGGINEER (Regd) SUPERVISOR (Regd) OWNER (Regd) DR. JITENDRA CHAWLA                                                                                                                                                                                                                                                                                                                                                                                                                                                                                                                                                                                                                                                                                                                                                                                                                                                                                                                                                                                                                                                                                                                                                                                                                                                                                                                                                                                                                                                                                                                                                                                                                                                                                                                                                                                                                                                 |                        |                                       |            |  |  |
| Total Proposed FAR Area 268.19 Consumed FAR (Factor) 1.40 Balance FAR Area 211.28 BUILT UP AREA CHECK Total Proposed BuiltUp Area 402.12 ARCHITECT (Regd) Premendra krishna Mitra ENGGINEER (Regd) SUPERVISOR (Regd) OWNER (Regd) DR. JITENDRA CHAWLA                                                                                                                                                                                                                                                                                                                                                                                                                                                                                                                                                                                                                                                                                                                                                                                                                                                                                                                                                                                                                                                                                                                                                                                                                                                                                                                                                                                                                                                                                                                                                                                                                                                                                                                                                                                                                                                                          |                        |                                       |            |  |  |
| Consumed FAR (Factor)  Balance FAR Area  211.28  BUILT UP AREA CHECK  Total Proposed BuiltUp Area  ARCHITECT (Regd)  ENGGINEER (Regd)  SUPERVISOR (Regd)  OWNER (Regd)  DR. JITENDRA CHAWLA                                                                                                                                                                                                                                                                                                                                                                                                                                                                                                                                                                                                                                                                                                                                                                                                                                                                                                                                                                                                                                                                                                                                                                                                                                                                                                                                                                                                                                                                                                                                                                                                                                                                                                                                                                                                                                                                                                                                    | •                      |                                       |            |  |  |
| Balance FAR Area  BUILT UP AREA CHECK  Total Proposed BuiltUp Area  ARCHITECT (Regd)  ENGGINEER (Regd)  SUPERVISOR (Regd)  OWNER (Regd)  DR. JITENDRA CHAWLA                                                                                                                                                                                                                                                                                                                                                                                                                                                                                                                                                                                                                                                                                                                                                                                                                                                                                                                                                                                                                                                                                                                                                                                                                                                                                                                                                                                                                                                                                                                                                                                                                                                                                                                                                                                                                                                                                                                                                                   | •                      |                                       |            |  |  |
| BUILT UP AREA CHECK Total Proposed BuiltUp Area 402.12 ARCHITECT (Regd) Premendra krishna Mitra ENGGINEER (Regd) SUPERVISOR (Regd) OWNER (Regd) DR. JITENDRA CHAWLA                                                                                                                                                                                                                                                                                                                                                                                                                                                                                                                                                                                                                                                                                                                                                                                                                                                                                                                                                                                                                                                                                                                                                                                                                                                                                                                                                                                                                                                                                                                                                                                                                                                                                                                                                                                                                                                                                                                                                            |                        |                                       |            |  |  |
| Total Proposed BuiltUp Area 402.12 ARCHITECT (Regd) Premendra krishna Mitra ENGGINEER (Regd) SUPERVISOR (Regd) OWNER (Regd) DR. JITENDRA CHAWLA                                                                                                                                                                                                                                                                                                                                                                                                                                                                                                                                                                                                                                                                                                                                                                                                                                                                                                                                                                                                                                                                                                                                                                                                                                                                                                                                                                                                                                                                                                                                                                                                                                                                                                                                                                                                                                                                                                                                                                                |                        | 1 211.20                              |            |  |  |
| ARCHITECT (Regd)  ENGGINEER (Regd)  SUPERVISOR (Regd)  OWNER (Regd)  DR. JITENDRA CHAWLA                                                                                                                                                                                                                                                                                                                                                                                                                                                                                                                                                                                                                                                                                                                                                                                                                                                                                                                                                                                                                                                                                                                                                                                                                                                                                                                                                                                                                                                                                                                                                                                                                                                                                                                                                                                                                                                                                                                                                                                                                                       |                        |                                       |            |  |  |
| ENGGINEER (Regd) SUPERVISOR (Regd) OWNER (Regd) DR. JITENDRA CHAWLA                                                                                                                                                                                                                                                                                                                                                                                                                                                                                                                                                                                                                                                                                                                                                                                                                                                                                                                                                                                                                                                                                                                                                                                                                                                                                                                                                                                                                                                                                                                                                                                                                                                                                                                                                                                                                                                                                                                                                                                                                                                            |                        |                                       |            |  |  |
| SUPERVISOR (Regd)  OWNER (Regd)  DR. JITENDRA CHAWLA                                                                                                                                                                                                                                                                                                                                                                                                                                                                                                                                                                                                                                                                                                                                                                                                                                                                                                                                                                                                                                                                                                                                                                                                                                                                                                                                                                                                                                                                                                                                                                                                                                                                                                                                                                                                                                                                                                                                                                                                                                                                           | ( 0 /                  | Tomerdia Misma Willa                  |            |  |  |
| OWNER (Regd)  DR. JITENDRA CHAWLA                                                                                                                                                                                                                                                                                                                                                                                                                                                                                                                                                                                                                                                                                                                                                                                                                                                                                                                                                                                                                                                                                                                                                                                                                                                                                                                                                                                                                                                                                                                                                                                                                                                                                                                                                                                                                                                                                                                                                                                                                                                                                              | , ,                    |                                       |            |  |  |
|                                                                                                                                                                                                                                                                                                                                                                                                                                                                                                                                                                                                                                                                                                                                                                                                                                                                                                                                                                                                                                                                                                                                                                                                                                                                                                                                                                                                                                                                                                                                                                                                                                                                                                                                                                                                                                                                                                                                                                                                                                                                                                                                | · • /                  |                                       |            |  |  |
| DEVELOPMENT AUTHORITY LOCAL BODY                                                                                                                                                                                                                                                                                                                                                                                                                                                                                                                                                                                                                                                                                                                                                                                                                                                                                                                                                                                                                                                                                                                                                                                                                                                                                                                                                                                                                                                                                                                                                                                                                                                                                                                                                                                                                                                                                                                                                                                                                                                                                               | DR. JITENDRA CHAWLA    |                                       |            |  |  |
| DEVELOPMENT AUTHORITY LOCAL BODY                                                                                                                                                                                                                                                                                                                                                                                                                                                                                                                                                                                                                                                                                                                                                                                                                                                                                                                                                                                                                                                                                                                                                                                                                                                                                                                                                                                                                                                                                                                                                                                                                                                                                                                                                                                                                                                                                                                                                                                                                                                                                               | DEVELOPMENT A          | ITHODITY                              | LOCAL BODY |  |  |
|                                                                                                                                                                                                                                                                                                                                                                                                                                                                                                                                                                                                                                                                                                                                                                                                                                                                                                                                                                                                                                                                                                                                                                                                                                                                                                                                                                                                                                                                                                                                                                                                                                                                                                                                                                                                                                                                                                                                                                                                                                                                                                                                | DEVELOPMENT AT         | LOCAL BODY                            |            |  |  |
|                                                                                                                                                                                                                                                                                                                                                                                                                                                                                                                                                                                                                                                                                                                                                                                                                                                                                                                                                                                                                                                                                                                                                                                                                                                                                                                                                                                                                                                                                                                                                                                                                                                                                                                                                                                                                                                                                                                                                                                                                                                                                                                                |                        | L                                     | <u> </u>   |  |  |