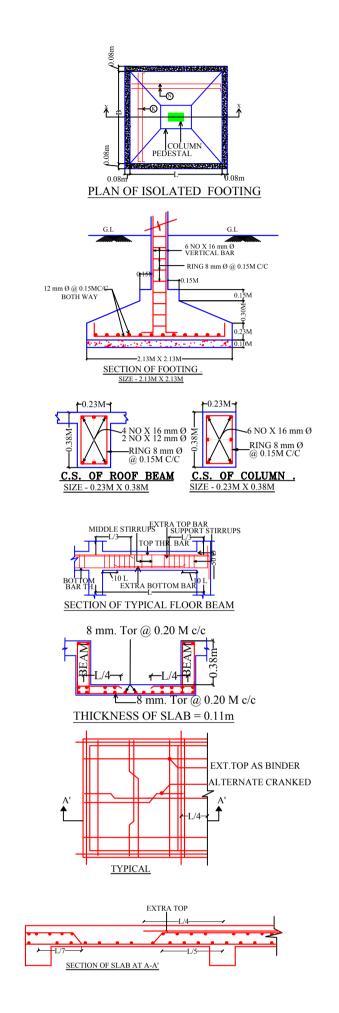

# Project Title :PROPOSED PERSONAL RESIDENCE

| JAMSHEDPUR NAC  PROJECT DETAIL: Region: JHARKHAND URBAN LOCAL BODIES  District: EAST SINGHBHUM  Authority: JAMSHEDPUR NAC  Inward_No: JNAC/BP/0063/W4/2017  Application Type: General Proposal  North: Plot No MR. BELI BODHANWALA  Project Type: Building Permission  Nature of Development: New  Location of Development Area: Old Area  AREA DETAILS:  AREA OF PLOT (Minimum)  NET AREA OF PLOT(Gross Plot Area - Deduction from Gross Plot area)  Deduction for Balance Plot Area(from Gross Plot Area)  Common Plot  Total  BALANCE AREA OF PLOT(Net Plot Area - Recreational/Amenity space)  PLOT AREA FOR COVERAGE(Net Plot Area)  Porposed Coverage Area (69.89 %)  Total Prop. Coverage Area (69.89 %)                                                                                                                                                                                                                                                                                                                                                                                                                                                                                                                                                                                                                                                                                                                                                                                                | A DE A OTATEMENT       | VEDCION NO : 1 0 21                   |            |  |  |
|--------------------------------------------------------------------------------------------------------------------------------------------------------------------------------------------------------------------------------------------------------------------------------------------------------------------------------------------------------------------------------------------------------------------------------------------------------------------------------------------------------------------------------------------------------------------------------------------------------------------------------------------------------------------------------------------------------------------------------------------------------------------------------------------------------------------------------------------------------------------------------------------------------------------------------------------------------------------------------------------------------------------------------------------------------------------------------------------------------------------------------------------------------------------------------------------------------------------------------------------------------------------------------------------------------------------------------------------------------------------------------------------------------------------------------------------------------------------------------------------------------------------------------------------------------------------------------------------------------------------------------------------------------------------------------------------------------------------------------------------------------------------------------------------------------------------------------------------------------------------------------------------------------------------------------------------------------------------------------------------------------------------------------------------------------------------------------------------------------------------------------|------------------------|---------------------------------------|------------|--|--|
| PROJECT DETAIL: Region: JHARKHAND URBAN LOCAL BODIES District: EAST SINGHBHUM Authority: JAMSHEDPUR NAC PlotNearbyReligiousStructure: NA Inward, No: JNACIBP/10063/W4/2017 Application Type: General Proposal Application Type: Building Permission South: Plot No MR. BELI BODHANWALA Project Type: Building Permission South: Plot No S. DHARAMBIR SINGH Nature of Development: New East: Road Width - 18.30 Location of Development Area: Old Area West: Plot No SARDAR HARJIT SINGH AREA OF PLOT (Minimum) (A) Interest Type: South From Type: General Proposal AREA OF PLOT (Minimum) NET AREA OF PLOT (Gross Plot Area Deduction for Bross Plot area Deduction for Bross Plot Area Deduction for Balance Plot Area(from Gross Plot Area) Common Plot Total BALANCE AREA OF PLOT(Net Plot Area - Recreational/Amenity space) PLOT AREA FOR COVERAGE(Net Plot Area) PLOT AREA FOR COVERAGE(Net Plot Area for FAR (Net Plot Area + Road/Widening Area) COVERAGE CHECK Permissible Coverage area (70.00 %) Total Prop. Coverage Area (69.89 %) Total Prop. Soverage Area (69.89 %) Total Prop. Are          | AREA STATEMENT         | VERSION NO.: 1.0.31                   |            |  |  |
| Region: JHARKHAND URBAN   Plot Use: Residential                                                                                                                                                                                                                                                                                                                                                                                                                                                                                                                                                                                                                                                                                                                                                                                                                                                                                                                                                                                                                                                                                                                                                                                                                                                                                                                                                                                                                                                                                                                                                                                                                                                                                                                                                                                                                                                                                                                                                                                                                                                                                |                        | VERSION DATE: 30/06/2018              |            |  |  |
| LOČAL BODIES   Piot Use. Residential                                                                                                                                                                                                                                                                                                                                                                                                                                                                                                                                                                                                                                                                                                                                                                                                                                                                                                                                                                                                                                                                                                                                                                                                                                                                                                                                                                                                                                                                                                                                                                                                                                                                                                                                                                                                                                                                                                                                                                                                                                                                                           |                        | T                                     |            |  |  |
| District: EAST SING-IBHUIM                                                                                                                                                                                                                                                                                                                                                                                                                                                                                                                                                                                                                                                                                                                                                                                                                                                                                                                                                                                                                                                                                                                                                                                                                                                                                                                                                                                                                                                                                                                                                                                                                                                                                                                                                                                                                                                                                                                                                                                                                                                                                                     |                        |                                       |            |  |  |
| Authority: JAMSHEDPUR NAC   PlotNearbyReligiousStructure: NA   Inward_No: JNAC/BP/0063/W4/2017   Plot/SubPlot No: 158   Application Type: General Proposal   North: Plot No: - MR. BELI BODHANWALA   Project Type: Building Permission   South: Plot No: - S. DHARAMBIR SINGH   Nature of Development: New   East: Road Width - 18.30   Uccation of Development Area: Old Area   AREA DETAILS:   SQ.MT.   AREA OF PLOT (Minimum)   (A)   191.75   AREA DETAILS:   SQ.MT.   AREA OF PLOT (Gross Plot Area   Carbon of Development Area: Old Area   AREA OF PLOT (Gross Plot Area   Carbon of Development Area: Old Area   Carbon of Development Area: Old Area   AREA OF PLOT (Gross Plot Area   Carbon of Development Area: Old Area   Carbon of Development Area |                        | Plot SubUse: Lodging                  |            |  |  |
| Inward_No: JNAC/BP/0063/W4/2017                                                                                                                                                                                                                                                                                                                                                                                                                                                                                                                                                                                                                                                                                                                                                                                                                                                                                                                                                                                                                                                                                                                                                                                                                                                                                                                                                                                                                                                                                                                                                                                                                                                                                                                                                                                                                                                                                                                                                                                                                                                                                                |                        |                                       |            |  |  |
| Application Type: General Proposal Project Type: Building Permission Nature of Development: New Location of Development Area: Old Area  AREA DETAILS: AREA OF PLOT (Minimum) NET AREA OF PLOT (Gross Plot Area - Deduction from Gross Plot area - Deduction for Balance Plot Area(from Gross Plot Area)  Common Plot Total BALANCE AREA OF PLOT(Net Plot Area - Recreational/Amenity space) PLOT AREA FOR COVERAGE(Net Plot Area for FAR (Net Plot Area + Road/Widening Area)  COVERAGE CHECK Permissible Coverage area (70.00 %) Balance coverage area (0.11 %) FAR CHECK Perm. FAR Area (2.50) Balance FAR Area Consumed FAR Area  Total Proposed Garden Residential FAR Residential FAR Consumed FAR Area BUILT UP AREA (Factor) Balance FAR Area BULT UP AREA (Regd) SUPERVISOR (Regd) OWNER (Regd)  DR. JITENDRA CHAWLA  DR. JITENDRA CHAWLA  DR. JITENDRA CHAWLA  Mest: Plot No SARABIR SINGH West: Drot No S. DHARAMBIR SINGH  West: Plot No SARDAR HARJIT SINGH  Area  (A.)  (A          |                        | • •                                   |            |  |  |
| Project Type: Building Permission Nature of Development: New Location of Development Area: Old Area  AREA DETAILS:  AREA OF PLOT (Minimum)  NET AREA OF PLOT (Gross Plot Area  - Deduction from Gross Plot area)  Deduction for Balance Plot Area(from Gross Plot Area)  Common Plot  Total  BALANCE AREA OF PLOT(Net Plot Area Area AF OF PLOT (Net Plot Area + RoadWidening Area)  PLOT AREA FOR COVERAGE(Net Plot Area)  Plot Area for FAR (Net Plot Area + RoadWidening Area)  COVERAGE CHECK  Permissible Coverage area (70.00 %)  Balance Coverage Area (69.89 %)  Total Prop. Area Area  Residential FAR Residential FAR Residential FAR Residential FAR Area  Total Proposed FAR Area  Consumed FAR (Factor)  Balance FAR Area  Consumed FAR (Factor)  Total Proposed BuiltUp Area  ARCHITECT (Regd)  DR. JITENDRA CHAWLA                                                                                                                                                                                                                                                                                                                                                                                                                                                                                                                                                                                                                                                                                                                                                                                                                                                                                                                                                                                                                 |                        |                                       | ANWAI A    |  |  |
| Nature of Development: New Location of Development Area: Old Area AREA DETAILS: SQ.MT. AREA OF PLOT (Minimum) NET AREA OF PLOT (Gross Plot Area - Deduction from Gross Plot area) Deduction for Balance Plot Area(from Gross Plot Area) Common Plot Total BALANCE AREA OF PLOT((Inter Plot Area - Recreational/Amenity space) PLOT AREA FOR COVERAGE(Net Plot Area for FAR (Net Plot Area + RoadWidening Area) COVERAGE CHECK Permissible Coverage area ( 70.00 % ) Balance coverage Area ( 69.89 % ) Total Prop. Coverage Area ( 69.89 % ) Total Prom. FAR Area ( 2.50 ) FAR CHECK Permissible FAR Area Consumed FAR (Factor) Balance FAR Area BUILT UP AREA Gred COVERAGE (Red) COVERAGE CHECK Demissible Coverage Area ( 69.81 & 479.47 & 479.47 & 479.47 & 479.47 & 479.47 & 479.47 & 479.47 & 479.47 & 479.47 & 479.47 & 479.47 & 479.47 & 479.47 & 479.47 & 479.47 & 479.47 & 479.47 & 479.47 & 479.47 & 479.47 & 479.47 & 479.47 & 479.47 & 479.47 & 479.47 & 479.47 & 479.47 & 479.47 & 479.47 & 479.47 & 479.47 & 479.47 & 479.47 & 479.47 & 479.47 & 479.47 & 479.47 & 479.47 & 479.47 & 479.47 & 479.47 & 479.47 & 479.47 & 479.47 & 479.47 & 479.47 & 479.47 & 479.47 & 479.47 & 479.47 & 479.47 & 479.47 & 479.47 & 479.47 & 479.47 & 479.47 & 479.47 & 479.47 & 479.47 & 479.47 & 479.47 & 479.47 & 479.47 & 479.47 & 479.47 & 479.47 & 479.47 & 479.47 & 479.47 & 479.47 & 479.47 & 479.47 & 479.47 & 479.47 & 479.47 & 479.47 & 479.47 & 479.47 & 479.47 & 479.47 & 479.47 & 479.47 & 479.47 & 479.47 & 479.47 & 479.47 & 479.47 & 479.47 & 479.47 & 479.47 & 479.47 & 479.47 & 479.47 & 479.47 & 479.47 & 479.47 & 479.47 & 479.47 & 479.47 & 479.47 & 479.47 & 479.47 & 479.47 & 479.47 & 479.47 & 479.47 & 479.47 & 479.47 & 479.47 & 479.47 & 479.47 & 479.47 & 479.47 & 479.47 & 479.47 & 479.47 & 479.47 & 479.47 & 479.47 & 479.47 & 479.47 & 479.47 & 479.47 & 479.47 & 479.47 & 479.47 & 479.47 & 479.47 & 479.47 & 479.47 & 479.47 & 479.47 & 479.47 & 479.47 & 479.47 & 479.47 & 479.47 & 479.47 & 479.47 & 479.47 & 479.47 & 479.47 & 479.47 & 479.47 & 479.47 & 479.47 & 479.47 & 479.47 & 479.47 |                        |                                       |            |  |  |
| Location of Development Area: Old Area AREA DETAILS: AREA OF PLOT (Minimum) NET AREA OF PLOT (Gross Plot Area - Deduction from Gross Plot area) Deduction for Balance Plot Area(from Gross Plot Area)  Common Plot Total BALANCE AREA OF PLOT(Net Plot Area - Recreational/Amenity space) PLOT AREA FOR COVERAGE(Net Plot Area) Plot Area for FAR (Net Plot Area + RoadWidening Area) COVERAGE CHECK Permissible Coverage area (70.00 %) Balance Coverage Area (69.89 %) Deductions or Sar Diad Area  (A-Deductions) 191.75  A-Deductions) 191.76  A-Deductions) 191.76  A-Deductions) 191.77  A-Deductions) 191.78  COVERAGE CHECK Permissible Coverage area (70.00 %) 134.25  A-Deductions) 194.76  A-Deductions) 194.77  A-Deductions) 194.78  COVERAGE CHECK Permissible Coverage area (70.00 %) 134.25  A-Deductions) 194.79  A-Deductions 194.79  A |                        |                                       | 0.110.11   |  |  |
| AREA DETAILS:         SQ.MT.           AREA OF PLOT (Minimum)         (A)         191.78           NET AREA OF PLOT(Gross Plot Area - Deduction from Gross Plot Area)         (A-Deductions)         191.78           Deduction from Gross Plot Area(from Gross Plot Area)         28.86           Common Plot         28.86           Total         28.86           BALANCE AREA OF PLOT(Net Plot Area - Recreational/Amenity space)         (A-Deductions)         162.9           PLOT AREA FOR COVERAGE(Net Plot Area + RoadWidening Area)         (A-Deductions)         191.78           PLOT AREA FOR FAR (Net Plot Area + RoadWidening Area)         (A-Deductions)         191.78           COVERAGE CHECK         Permissible Coverage area (69.89 %)         134.26           Proposed Coverage Area (69.89 %)         134.26           Proposed Coverage Area (69.89 %)         134.00           Balance coverage area (0.11 %)         0.2           FAR CHECK         Perm. FAR Area (2.50)         479.47           Residential FAR         252.30           Residential FAR         252.30           Proposed FAR Area         268.15           Consumed FAR Area         268.15           Consumed FAR Area         268.15           Balance FAR Area         268.15           Consumed FAR                                                                                                                                                                                                                                                                                                                                                                                                                                                                                                                                                                                                                                                                                                                                                                                                                   | •                      |                                       |            |  |  |
| AREA OF PLOT (Minimum)                                                                                                                                                                                                                                                                                                                                                                                                                                                                                                                                                                                                                                                                                                                                                                                                                                                                                                                                                                                                                                                                                                                                                                                                                                                                                                                                                                                                                                                                                                                                                                                                                                                                                                                                                                                                                                                                                                                                                                                                                                                                                                         | · ·                    | West: Plot No SARDAR HARJIT           | SINGH      |  |  |
| NET AREA OF PLOT(Gross Plot Area - Deduction from Gross Plot area)  Deduction for Balance Plot Area(from Gross Plot Area)  Common Plot Total  BALANCE AREA OF PLOT(Net Plot Area - Recreational/Amenity space)  PLOT AREA FOR COVERAGE(Net Plot Area)  Flot Area of FAR (Net Plot Area + RoadWidening Area)  COVERAGE CHECK  Permissible Coverage area (70.00 %)  Total Proposed Coverage Area (69.89 %)  Balance coverage area (0.11 %)  FAR CHECK  Perm. FAR Area (2.50)  Total Perm. FAR Area  Residential FAR  Residential FAR  Consumed FAR (Reator)  Balance FAR Area  Consumed FAR (Factor)  Balance FAR CHECK  Total Proposed BuiltUp Area  ARCHITECT (Regd)  DR. JITENDRA CHAWLA                                                                                                                                                                                                                                                                                                                                                                                                                                                                                                                                                                                                                                                                                                                                                                                                                                                                                                                                                                                                                                                                                                                                                                                                                                                                                                                                                                                                                                      | AREA DETAILS:          |                                       | SQ.MT.     |  |  |
| Deduction from Gross Plot area)                                                                                                                                                                                                                                                                                                                                                                                                                                                                                                                                                                                                                                                                                                                                                                                                                                                                                                                                                                                                                                                                                                                                                                                                                                                                                                                                                                                                                                                                                                                                                                                                                                                                                                                                                                                                                                                                                                                                                                                                                                                                                                | AREA OF PLOT (Minimum) | (A)                                   | 191.79     |  |  |
| Deduction for Balance Plot Area(from Gross Plot Area)                                                                                                                                                                                                                                                                                                                                                                                                                                                                                                                                                                                                                                                                                                                                                                                                                                                                                                                                                                                                                                                                                                                                                                                                                                                                                                                                                                                                                                                                                                                                                                                                                                                                                                                                                                                                                                                                                                                                                                                                                                                                          |                        |                                       |            |  |  |
| Deduction for Balance Plot Area(from Gross Plot Area)   Common Plot                                                                                                                                                                                                                                                                                                                                                                                                                                                                                                                                                                                                                                                                                                                                                                                                                                                                                                                                                                                                                                                                                                                                                                                                                                                                                                                                                                                                                                                                                                                                                                                                                                                                                                                                                                                                                                                                                                                                                                                                                                                            |                        | (A-Deductions)                        | 191.79     |  |  |
| Common Plot                                                                                                                                                                                                                                                                                                                                                                                                                                                                                                                                                                                                                                                                                                                                                                                                                                                                                                                                                                                                                                                                                                                                                                                                                                                                                                                                                                                                                                                                                                                                                                                                                                                                                                                                                                                                                                                                                                                                                                                                                                                                                                                    | /                      |                                       |            |  |  |
| Total                                                                                                                                                                                                                                                                                                                                                                                                                                                                                                                                                                                                                                                                                                                                                                                                                                                                                                                                                                                                                                                                                                                                                                                                                                                                                                                                                                                                                                                                                                                                                                                                                                                                                                                                                                                                                                                                                                                                                                                                                                                                                                                          | ,                      | ss Plot Area)                         |            |  |  |
| BALANCE AREA OF PLOT(Net Plot Area - Recreational/Amenity space)  PLOT AREA FOR COVERAGE(Net Plot Area)  Plot Area for FAR (Net Plot Area + RoadWidening Area)  COVERAGE CHECK  Permissible Coverage area ( 70.00 %)  Total Prop. Coverage Area ( 69.89 %)  Balance coverage area ( 0.11 %)  FAR CHECK  Perm. FAR Area ( 2.50 )  Total Perm. FAR area  Residential FAR  Residential FAR  Consumed FAR Area  Consumed FAR Area  BUILT UP AREA CHECK  Total Proposed BuiltUp Area  ARCHITECT (Regd)  SUPERVISOR (Regd)  OWNER (Regd)  DR. JITENDRA CHAWLA                                                                                                                                                                                                                                                                                                                                                                                                                                                                                                                                                                                                                                                                                                                                                                                                                                                                                                                                                                                                                                                                                                                                                                                                                                                                                                                                                                                                                                                                                                                                                                        | Common Plot            |                                       | 28.88      |  |  |
| Area - Recreational/Amenity space)  PLOT AREA FOR COVERAGE(Net Plot Area)  Plot Area)  Plot Area for FAR (Net Plot Area (A-Deductions)  Plot Area for FAR (Net Plot Area (A-Deductions)  Permissible Coverage area (70.00 %)  Proposed Coverage Area (69.89 %)  Total Prop. Coverage Area (69.89 %)  Balance coverage area (0.11 %)  FAR CHECK  Perm. FAR Area (2.50)  Total Perm. FAR area  479.41  Residential FAR  252.30  Proposed FAR Area  Consumed FAR (Factor)  Balance FAR Area  BUILT UP AREA CHECK  Total Proposed BuiltUp Area  ARCHITECT (Regd)  ENGGINEER (Regd)  SUPERVISOR (Regd)  OWNER (Regd)  DR. JITENDRA CHAWLA                                                                                                                                                                                                                                                                                                                                                                                                                                                                                                                                                                                                                                                                                                                                                                                                                                                                                                                                                                                                                                                                                                                                                                                                                                                                                                                                                                                                                                                                                           |                        |                                       | 28.88      |  |  |
| Space   PLOT AREA FOR COVERAGE (Net Plot Area Plot Area)   (A-Deductions)   191.79                                                                                                                                                                                                                                                                                                                                                                                                                                                                                                                                                                                                                                                                                                                                                                                                                                                                                                                                                                                                                                                                                                                                                                                                                                                                                                                                                                                                                                                                                                                                                                                                                                                                                                                                                                                                                                                                                                                                                                                                                                             |                        |                                       |            |  |  |
| PLOT AREA FOR COVERAGE(Net Plot Area)  Plot Area for FAR (Net Plot Area + RoadWidening Area)  COVERAGE CHECK  Permissible Coverage area ( 70.00 % )  Balance coverage Area ( 69.89 % )  Total Prop. Coverage area ( 69.89 % )  Balance coverage area ( 0.11 % )  FAR CHECK  Perm. FAR Area ( 2.50 )  Total Perm. FAR area  Residential FAR  Residential FAR  Residential FAR  Consumed FAR Area  Consumed FAR Area  BUILT UP AREA CHECK  Total Proposed BuiltUp Area  ARCHITECT (Regd)  ENGGINEER (Regd)  OWNER (Regd)  DR. JITENDRA CHAWLA                                                                                                                                                                                                                                                                                                                                                                                                                                                                                                                                                                                                                                                                                                                                                                                                                                                                                                                                                                                                                                                                                                                                                                                                                                                                                                                                                                                                                                                                                                                                                                                    |                        | (A-Deductions)                        | 162.91     |  |  |
| Plot Area) (A-Deductions) 191.79 Plot Area for FAR (Net Plot Area + RoadWidening Area) (A-Deductions) 191.79 COVERAGE CHECK Permissible Coverage area ( 70.00 % ) 134.29 Proposed Coverage Area ( 69.89 % ) 134.04 Total Prop. Coverage Area ( 69.89 % ) 134.04 Balance coverage area ( 0.11 % ) 0.2 FAR CHECK Perm. FAR Area ( 2.50 ) 479.47 Total Perm. FAR area 479.47 Residential FAR 252.30 Proposed FAR Area 268.19 Total Proposed FAR Area 268.19 Consumed FAR (Factor) 1.40 Balance FAR Area 211.28 BUILT UP AREA CHECK Total Proposed BuiltUp Area 402.12 ARCHITECT (Regd) Premendra krishna Mitra ENGGINEER (Regd) OWNER (Regd) DR. JITENDRA CHAWLA                                                                                                                                                                                                                                                                                                                                                                                                                                                                                                                                                                                                                                                                                                                                                                                                                                                                                                                                                                                                                                                                                                                                                                                                                                                                                                                                                                                                                                                                  |                        |                                       |            |  |  |
| Plot Area for FAR (Net Plot Area + RoadWidening Area)  COVERAGE CHECK  Permissible Coverage area ( 70.00 % )  134.25  Proposed Coverage Area ( 69.89 % )  Total Prop. Coverage Area ( 69.89 % )  Balance coverage area ( 0.11 % )  Perm. FAR Area ( 2.50 )  Total Perm. FAR area  Perm. FAR Area ( 2.50 )  Total Perm. FAR Area  Residential FAR  Proposed FAR Area  Consumed FAR (Factor)  Balance FAR Area  BUILT UP AREA CHECK  Total Proposed BuiltUp Area  ARCHITECT (Regd)  ENGGINEER (Regd)  OWNER (Regd)  DR. JITENDRA CHAWLA                                                                                                                                                                                                                                                                                                                                                                                                                                                                                                                                                                                                                                                                                                                                                                                                                                                                                                                                                                                                                                                                                                                                                                                                                                                                                                                                                                                                                                                                                                                                                                                          |                        | (A-Deductions)                        | 191.79     |  |  |
| + RoadWidening Area   (A-Deductions)   191.78                                                                                                                                                                                                                                                                                                                                                                                                                                                                                                                                                                                                                                                                                                                                                                                                                                                                                                                                                                                                                                                                                                                                                                                                                                                                                                                                                                                                                                                                                                                                                                                                                                                                                                                                                                                                                                                                                                                                                                                                                                                                                  |                        |                                       |            |  |  |
| COVERAGE CHECK         Permissible Coverage area (70.00 %)         134.25           Proposed Coverage Area (69.89 %)         134.04           Total Prop. Coverage Area (69.89 %)         134.04           Balance coverage area (0.11 %)         0.2           FAR CHECK         Perm. FAR Area (2.50)         479.47           Total Perm. FAR area         479.47           Residential FAR         252.30           Proposed FAR Area         268.15           Total Proposed FAR Area         268.15           Consumed FAR (Factor)         1.40           Balance FAR Area         211.26           BUILT UP AREA CHECK         402.12           ARCHITECT (Regd)         Premendra krishna Mitra           ENGGINEER (Regd)         SUPERVISOR (Regd)           OWNER (Regd)         DR. JITENDRA CHAWLA                                                                                                                                                                                                                                                                                                                                                                                                                                                                                                                                                                                                                                                                                                                                                                                                                                                                                                                                                                                                                                                                                                                                                                                                                                                                                                               |                        | (A-Deductions)                        | 191.79     |  |  |
| Permissible Coverage area ( 70.00 % )                                                                                                                                                                                                                                                                                                                                                                                                                                                                                                                                                                                                                                                                                                                                                                                                                                                                                                                                                                                                                                                                                                                                                                                                                                                                                                                                                                                                                                                                                                                                                                                                                                                                                                                                                                                                                                                                                                                                                                                                                                                                                          | <u> </u>               |                                       |            |  |  |
| Proposed Coverage Area ( 69.89 % )         134.04           Total Prop. Coverage Area ( 69.89 % )         134.04           Balance coverage area ( 0.11 % )         0.2           FAR CHECK         Perm. FAR Area ( 2.50 )         479.47           Total Perm. FAR area         479.47           Residential FAR         252.30           Proposed FAR Area         268.15           Total Proposed FAR Area         268.15           Consumed FAR (Factor)         1.40           Balance FAR Area         211.26           BUILT UP AREA CHECK         211.26           Total Proposed BuiltUp Area         402.12           ARCHITECT (Regd)         Premendra krishna Mitra           ENGGINEER (Regd)         Premendra krishna Mitra           SUPERVISOR (Regd)         DR. JITENDRA CHAWLA                                                                                                                                                                                                                                                                                                                                                                                                                                                                                                                                                                                                                                                                                                                                                                                                                                                                                                                                                                                                                                                                                                                                                                                                                                                                                                                           |                        | 70.00 % )                             | 134.25     |  |  |
| Total Prop. Coverage Area ( 69.89 % )  Balance coverage area ( 0.11 % )  FAR CHECK  Perm. FAR Area ( 2.50 )  Total Perm. FAR area  479.47  Residential FAR  Proposed FAR Area  268.19  Consumed FAR (Factor)  Balance FAR Area  BUILT UP AREA CHECK  Total Proposed BuiltUp Area  ARCHITECT (Regd)  ENGGINEER (Regd)  OWNER (Regd)  DR. JITENDRA CHAWLA                                                                                                                                                                                                                                                                                                                                                                                                                                                                                                                                                                                                                                                                                                                                                                                                                                                                                                                                                                                                                                                                                                                                                                                                                                                                                                                                                                                                                                                                                                                                                                                                                                                                                                                                                                        |                        | · · · · · · · · · · · · · · · · · · · | 134.04     |  |  |
| Balance coverage area ( 0.11 % )  FAR CHECK  Perm. FAR Area ( 2.50 )  Total Perm. FAR area  479.47  Residential FAR  252.30  Proposed FAR Area  268.19  Total Proposed FAR Area  268.19  Consumed FAR (Factor)  Balance FAR Area  211.26  BUILT UP AREA CHECK  Total Proposed BuiltUp Area  ARCHITECT (Regd)  ENGGINEER (Regd)  SUPERVISOR (Regd)  OWNER (Regd)  DR. JITENDRA CHAWLA                                                                                                                                                                                                                                                                                                                                                                                                                                                                                                                                                                                                                                                                                                                                                                                                                                                                                                                                                                                                                                                                                                                                                                                                                                                                                                                                                                                                                                                                                                                                                                                                                                                                                                                                           |                        | •                                     | 134.04     |  |  |
| FAR CHECK Perm. FAR Area ( 2.50 ) 479.47 Total Perm. FAR area 479.47 Residential FAR 252.30 Proposed FAR Area 268.19 Total Proposed FAR Area 268.19 Consumed FAR (Factor) 1.40 Balance FAR Area 211.28 BUILT UP AREA CHECK Total Proposed BuiltUp Area 402.12 ARCHITECT (Regd) Premendra krishna Mitra ENGGINEER (Regd) SUPERVISOR (Regd) OWNER (Regd) DR. JITENDRA CHAWLA                                                                                                                                                                                                                                                                                                                                                                                                                                                                                                                                                                                                                                                                                                                                                                                                                                                                                                                                                                                                                                                                                                                                                                                                                                                                                                                                                                                                                                                                                                                                                                                                                                                                                                                                                     |                        | ,                                     | 0.21       |  |  |
| Perm. FAR Area ( 2.50 )         479.47           Total Perm. FAR area         479.47           Residential FAR         252.30           Proposed FAR Area         268.19           Total Proposed FAR Area         268.19           Consumed FAR (Factor)         1.40           Balance FAR Area         211.28           BUILT UP AREA CHECK         211.28           Total Proposed BuiltUp Area         402.12           ARCHITECT (Regd)         Premendra krishna Mitra           ENGGINEER (Regd)         SUPERVISOR (Regd)           OWNER (Regd)         DR. JITENDRA CHAWLA                                                                                                                                                                                                                                                                                                                                                                                                                                                                                                                                                                                                                                                                                                                                                                                                                                                                                                                                                                                                                                                                                                                                                                                                                                                                                                                                                                                                                                                                                                                                          |                        | ,                                     | Ü          |  |  |
| Total Perm. FAR area 479.47 Residential FAR 252.30 Proposed FAR Area 268.19 Total Proposed FAR Area 268.19 Consumed FAR (Factor) 1.40 Balance FAR Area 211.28 BUILT UP AREA CHECK Total Proposed BuiltUp Area 402.12 ARCHITECT (Regd) Premendra krishna Mitra ENGGINEER (Regd) SUPERVISOR (Regd) OWNER (Regd) DR. JITENDRA CHAWLA                                                                                                                                                                                                                                                                                                                                                                                                                                                                                                                                                                                                                                                                                                                                                                                                                                                                                                                                                                                                                                                                                                                                                                                                                                                                                                                                                                                                                                                                                                                                                                                                                                                                                                                                                                                              |                        |                                       | 479.47     |  |  |
| Residential FAR         252.30           Proposed FAR Area         268.19           Total Proposed FAR Area         268.19           Consumed FAR (Factor)         1.40           Balance FAR Area         211.26           BUILT UP AREA CHECK         7 total Proposed BuiltUp Area         402.12           ARCHITECT (Regd)         Premendra krishna Mitra           ENGGINEER (Regd)         SUPERVISOR (Regd)           OWNER (Regd)         DR. JITENDRA CHAWLA                                                                                                                                                                                                                                                                                                                                                                                                                                                                                                                                                                                                                                                                                                                                                                                                                                                                                                                                                                                                                                                                                                                                                                                                                                                                                                                                                                                                                                                                                                                                                                                                                                                        | ` ,                    |                                       |            |  |  |
| Proposed FAR Area 268.19 Total Proposed FAR Area 268.19 Consumed FAR (Factor) 1.40 Balance FAR Area 211.28 BUILT UP AREA CHECK Total Proposed BuiltUp Area 402.12 ARCHITECT (Regd) Premendra krishna Mitra ENGGINEER (Regd) SUPERVISOR (Regd) OWNER (Regd) DR. JITENDRA CHAWLA                                                                                                                                                                                                                                                                                                                                                                                                                                                                                                                                                                                                                                                                                                                                                                                                                                                                                                                                                                                                                                                                                                                                                                                                                                                                                                                                                                                                                                                                                                                                                                                                                                                                                                                                                                                                                                                 |                        |                                       |            |  |  |
| Total Proposed FAR Area 268.19 Consumed FAR (Factor) 1.40 Balance FAR Area 211.28 BUILT UP AREA CHECK Total Proposed BuiltUp Area 402.12 ARCHITECT (Regd) Premendra krishna Mitra ENGGINEER (Regd) SUPERVISOR (Regd) OWNER (Regd) DR. JITENDRA CHAWLA                                                                                                                                                                                                                                                                                                                                                                                                                                                                                                                                                                                                                                                                                                                                                                                                                                                                                                                                                                                                                                                                                                                                                                                                                                                                                                                                                                                                                                                                                                                                                                                                                                                                                                                                                                                                                                                                          |                        |                                       |            |  |  |
| Consumed FAR (Factor)  Balance FAR Area  211.28  BUILT UP AREA CHECK  Total Proposed BuiltUp Area  ARCHITECT (Regd)  ENGGINEER (Regd)  SUPERVISOR (Regd)  OWNER (Regd)  DR. JITENDRA CHAWLA                                                                                                                                                                                                                                                                                                                                                                                                                                                                                                                                                                                                                                                                                                                                                                                                                                                                                                                                                                                                                                                                                                                                                                                                                                                                                                                                                                                                                                                                                                                                                                                                                                                                                                                                                                                                                                                                                                                                    | •                      |                                       |            |  |  |
| Balance FAR Area  BUILT UP AREA CHECK  Total Proposed BuiltUp Area  ARCHITECT (Regd)  ENGGINEER (Regd)  SUPERVISOR (Regd)  OWNER (Regd)  DR. JITENDRA CHAWLA                                                                                                                                                                                                                                                                                                                                                                                                                                                                                                                                                                                                                                                                                                                                                                                                                                                                                                                                                                                                                                                                                                                                                                                                                                                                                                                                                                                                                                                                                                                                                                                                                                                                                                                                                                                                                                                                                                                                                                   | •                      |                                       |            |  |  |
| BUILT UP AREA CHECK Total Proposed BuiltUp Area 402.12 ARCHITECT (Regd) Premendra krishna Mitra ENGGINEER (Regd) SUPERVISOR (Regd) OWNER (Regd) DR. JITENDRA CHAWLA                                                                                                                                                                                                                                                                                                                                                                                                                                                                                                                                                                                                                                                                                                                                                                                                                                                                                                                                                                                                                                                                                                                                                                                                                                                                                                                                                                                                                                                                                                                                                                                                                                                                                                                                                                                                                                                                                                                                                            |                        |                                       |            |  |  |
| Total Proposed BuiltUp Area 402.12 ARCHITECT (Regd) Premendra krishna Mitra ENGGINEER (Regd) SUPERVISOR (Regd) OWNER (Regd) DR. JITENDRA CHAWLA                                                                                                                                                                                                                                                                                                                                                                                                                                                                                                                                                                                                                                                                                                                                                                                                                                                                                                                                                                                                                                                                                                                                                                                                                                                                                                                                                                                                                                                                                                                                                                                                                                                                                                                                                                                                                                                                                                                                                                                |                        | 1 211.20                              |            |  |  |
| ARCHITECT (Regd)  ENGGINEER (Regd)  SUPERVISOR (Regd)  OWNER (Regd)  DR. JITENDRA CHAWLA                                                                                                                                                                                                                                                                                                                                                                                                                                                                                                                                                                                                                                                                                                                                                                                                                                                                                                                                                                                                                                                                                                                                                                                                                                                                                                                                                                                                                                                                                                                                                                                                                                                                                                                                                                                                                                                                                                                                                                                                                                       |                        |                                       |            |  |  |
| ENGGINEER (Regd) SUPERVISOR (Regd) OWNER (Regd) DR. JITENDRA CHAWLA                                                                                                                                                                                                                                                                                                                                                                                                                                                                                                                                                                                                                                                                                                                                                                                                                                                                                                                                                                                                                                                                                                                                                                                                                                                                                                                                                                                                                                                                                                                                                                                                                                                                                                                                                                                                                                                                                                                                                                                                                                                            |                        |                                       |            |  |  |
| SUPERVISOR (Regd)  OWNER (Regd)  DR. JITENDRA CHAWLA                                                                                                                                                                                                                                                                                                                                                                                                                                                                                                                                                                                                                                                                                                                                                                                                                                                                                                                                                                                                                                                                                                                                                                                                                                                                                                                                                                                                                                                                                                                                                                                                                                                                                                                                                                                                                                                                                                                                                                                                                                                                           | ( 0 /                  | Tomerdia Misma Willa                  |            |  |  |
| OWNER (Regd)  DR. JITENDRA CHAWLA                                                                                                                                                                                                                                                                                                                                                                                                                                                                                                                                                                                                                                                                                                                                                                                                                                                                                                                                                                                                                                                                                                                                                                                                                                                                                                                                                                                                                                                                                                                                                                                                                                                                                                                                                                                                                                                                                                                                                                                                                                                                                              | , ,                    |                                       |            |  |  |
|                                                                                                                                                                                                                                                                                                                                                                                                                                                                                                                                                                                                                                                                                                                                                                                                                                                                                                                                                                                                                                                                                                                                                                                                                                                                                                                                                                                                                                                                                                                                                                                                                                                                                                                                                                                                                                                                                                                                                                                                                                                                                                                                | · • /                  |                                       |            |  |  |
| DEVELOPMENT AUTHORITY LOCAL BODY                                                                                                                                                                                                                                                                                                                                                                                                                                                                                                                                                                                                                                                                                                                                                                                                                                                                                                                                                                                                                                                                                                                                                                                                                                                                                                                                                                                                                                                                                                                                                                                                                                                                                                                                                                                                                                                                                                                                                                                                                                                                                               | DR. JITENDRA CHAWLA    |                                       |            |  |  |
| DEVELOPMENT AUTHORITY LOCAL BODY                                                                                                                                                                                                                                                                                                                                                                                                                                                                                                                                                                                                                                                                                                                                                                                                                                                                                                                                                                                                                                                                                                                                                                                                                                                                                                                                                                                                                                                                                                                                                                                                                                                                                                                                                                                                                                                                                                                                                                                                                                                                                               | DEVELOPMENT A          | ITHODITY                              | LOCAL BODY |  |  |
|                                                                                                                                                                                                                                                                                                                                                                                                                                                                                                                                                                                                                                                                                                                                                                                                                                                                                                                                                                                                                                                                                                                                                                                                                                                                                                                                                                                                                                                                                                                                                                                                                                                                                                                                                                                                                                                                                                                                                                                                                                                                                                                                | DEVELOPMENT AT         | LOCAL BODY                            |            |  |  |
|                                                                                                                                                                                                                                                                                                                                                                                                                                                                                                                                                                                                                                                                                                                                                                                                                                                                                                                                                                                                                                                                                                                                                                                                                                                                                                                                                                                                                                                                                                                                                                                                                                                                                                                                                                                                                                                                                                                                                                                                                                                                                                                                |                        | L                                     | <u> </u>   |  |  |