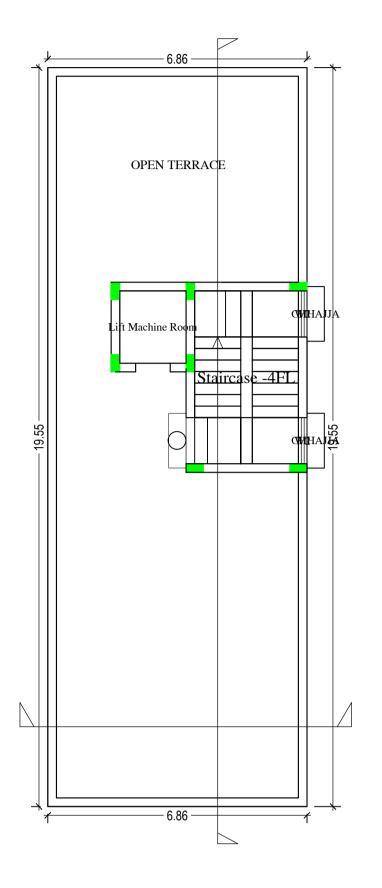

|                                     |                            |                   |

SHEET NO. 1

JNAC/BP/0063/W4/2017 DR. JITENDRA CHAWLA

Bisthupur

Residential

Proposal Basic Information

Proposal File No.

Khata No

Plot No

Village Name



DATE 16-01-2019
SHEET NO. 2

| <u>'</u>          |                      |
|-------------------|----------------------|
| Proposal File No. | JNAC/BP/0063/W4/2017 |
| Owner Name        | DR. JITENDRA CHAWLA  |
|                   |                      |
|                   |                      |
| Khata No          | 1                    |
| Plot No           | 158                  |
| Village Name      | Bisthupur            |
| Use               | Residential          |
| SubUse            | Lodaina              |



TERRACE FLOOR PLAN (SCALE 1:100)



SECOND FLOOR PLAN (Proposed) (SCALE 1:100)

| LTP NAME AND SIGNATURE                        | STRUCTURAL ENG'S NAME AND SIGNATURE | BUILDER NAME AND SIGNATURE | DIGITAL SIGNATURE |
|-----------------------------------------------|-------------------------------------|----------------------------|-------------------|
| Premendra krishna Mitra<br>JNAC/ENG/0005/2017 |                                     |                            |                   |



| 1 Toposai Dasic Illioittiation |                     | -         |
|--------------------------------|---------------------|-----------|
| Proposal File No.              | JNAC/BP/006         | 3/W4/2017 |
| Owner Name                     | DR. JITENDRA CHAWLA |           |
|