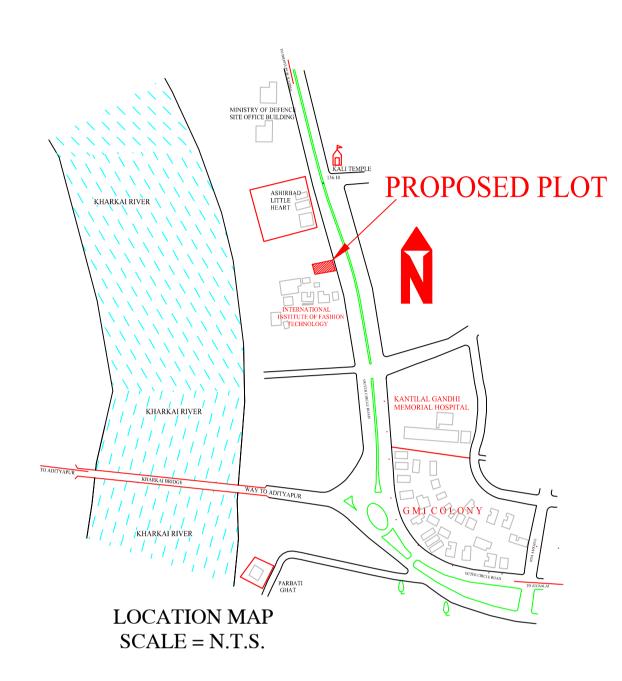

# Project Title :PROPOSED PERSONAL RESIDENCE

| JAMSHEDPUR NAC  PROJECT DETAIL: Region: JHARKHAND URBAN LOCAL BODIES  District: EAST SINGHBHUM  Authority: JAMSHEDPUR NAC  Inward_No: JNAC/BP/0063/W4/2017  Application Type: General Proposal  North: Plot No MR. BELI BODHANWALA  Project Type: Building Permission  Nature of Development: New  Location of Development Area: Old Area  AREA DETAILS:  AREA OF PLOT (Minimum)  NET AREA OF PLOT(Gross Plot Area - Deduction from Gross Plot area)  Deduction for Balance Plot Area(from Gross Plot Area)  Common Plot  Total  BALANCE AREA OF PLOT(Net Plot Area - Recreational/Amenity space)  PLOT AREA FOR COVERAGE(Net Plot Area)  Porposed Coverage Area (69.89 %)  Total Prop. Coverage Area (69.89 %)                                                                                                                                                                                                                                                                                                                                                                                                                                                                                                                                                                                                                                                                                                                                                                                                | A DE A OTATEMENT       | VEDCION NO : 1 0 21                   |            |  |  |
|--------------------------------------------------------------------------------------------------------------------------------------------------------------------------------------------------------------------------------------------------------------------------------------------------------------------------------------------------------------------------------------------------------------------------------------------------------------------------------------------------------------------------------------------------------------------------------------------------------------------------------------------------------------------------------------------------------------------------------------------------------------------------------------------------------------------------------------------------------------------------------------------------------------------------------------------------------------------------------------------------------------------------------------------------------------------------------------------------------------------------------------------------------------------------------------------------------------------------------------------------------------------------------------------------------------------------------------------------------------------------------------------------------------------------------------------------------------------------------------------------------------------------------------------------------------------------------------------------------------------------------------------------------------------------------------------------------------------------------------------------------------------------------------------------------------------------------------------------------------------------------------------------------------------------------------------------------------------------------------------------------------------------------------------------------------------------------------------------------------------------------|------------------------|---------------------------------------|------------|--|--|
| PROJECT DETAIL: Region: JHARKHAND URBAN LOCAL BODIES District: EAST SINGHBHUM Authority: JAMSHEDPUR NAC PlotNearbyReligiousStructure: NA Inward, No: JNACIBP/10063/W4/2017 Application Type: General Proposal Application Type: Building Permission South: Plot No MR. BELI BODHANWALA Project Type: Building Permission South: Plot No S. DHARAMBIR SINGH Nature of Development: New East: Road Width - 18.30 Location of Development Area: Old Area West: Plot No SARDAR HARJIT SINGH AREA OF PLOT (Minimum) (A) Interest Type: South From Type: General Proposal AREA OF PLOT (Minimum) NET AREA OF PLOT (Gross Plot Area Deduction for Bross Plot area Deduction for Bross Plot Area Deduction for Balance Plot Area(from Gross Plot Area) Common Plot Total BALANCE AREA OF PLOT(Net Plot Area - Recreational/Amenity space) PLOT AREA FOR COVERAGE(Net Plot Area) PLOT AREA FOR COVERAGE(Net Plot Area for FAR (Net Plot Area + Road/Widening Area) COVERAGE CHECK Permissible Coverage area (70.00 %) Total Prop. Coverage Area (69.89 %) Total Prop. Soverage Area (69.89 %) Total Prop. Are          | AREA STATEMENT         | VERSION NO.: 1.0.31                   |            |  |  |
| Region: JHARKHAND URBAN   Plot Use: Residential                                                                                                                                                                                                                                                                                                                                                                                                                                                                                                                                                                                                                                                                                                                                                                                                                                                                                                                                                                                                                                                                                                                                                                                                                                                                                                                                                                                                                                                                                                                                                                                                                                                                                                                                                                                                                                                                                                                                                                                                                                                                                |                        | VERSION DATE: 30/06/2018              |            |  |  |
| LOČAL BODIES   Piot Use. Residential                                                                                                                                                                                                                                                                                                                                                                                                                                                                                                                                                                                                                                                                                                                                                                                                                                                                                                                                                                                                                                                                                                                                                                                                                                                                                                                                                                                                                                                                                                                                                                                                                                                                                                                                                                                                                                                                                                                                                                                                                                                                                           |                        | T                                     |            |  |  |
| District: EAST SING-IBHUIM                                                                                                                                                                                                                                                                                                                                                                                                                                                                                                                                                                                                                                                                                                                                                                                                                                                                                                                                                                                                                                                                                                                                                                                                                                                                                                                                                                                                                                                                                                                                                                                                                                                                                                                                                                                                                                                                                                                                                                                                                                                                                                     |                        |                                       |            |  |  |
| Authority: JAMSHEDPUR NAC   PlotNearbyReligiousStructure: NA   Inward_No: JNAC/BP/0063/W4/2017   Plot/SubPlot No: 158   Application Type: General Proposal   North: Plot No: - MR. BELI BODHANWALA   Project Type: Building Permission   South: Plot No: - S. DHARAMBIR SINGH   Nature of Development: New   East: Road Width - 18.30   Uccation of Development Area: Old Area   AREA DETAILS:   SQ.MT.   AREA OF PLOT (Minimum)   (A)   191.75   AREA DETAILS:   SQ.MT.   AREA OF PLOT (Gross Plot Area   Carbon of Development Area: Old Area   AREA OF PLOT (Gross Plot Area   Carbon of Development Area: Old Area   Carbon of Development Area: Old Area   AREA OF PLOT (Gross Plot Area   Carbon of Development Area: Old Area   Carbon of Development Area |                        | Plot SubUse: Lodging                  |            |  |  |
| Inward_No: JNAC/BP/0063/W4/2017                                                                                                                                                                                                                                                                                                                                                                                                                                                                                                                                                                                                                                                                                                                                                                                                                                                                                                                                                                                                                                                                                                                                                                                                                                                                                                                                                                                                                                                                                                                                                                                                                                                                                                                                                                                                                                                                                                                                                                                                                                                                                                |                        |                                       |            |  |  |
| Application Type: General Proposal Project Type: Building Permission Nature of Development: New Location of Development Area: Old Area  AREA DETAILS: AREA OF PLOT (Minimum) NET AREA OF PLOT (Gross Plot Area - Deduction from Gross Plot area - Deduction for Balance Plot Area(from Gross Plot Area)  Common Plot Total BALANCE AREA OF PLOT(Net Plot Area - Recreational/Amenity space) PLOT AREA FOR COVERAGE(Net Plot Area for FAR (Net Plot Area + Road/Widening Area)  COVERAGE CHECK Permissible Coverage area (70.00 %) Balance coverage area (0.11 %) FAR CHECK Perm. FAR Area (2.50) Balance FAR Area Consumed FAR Area  Total Proposed Garden Residential FAR Residential FAR Consumed FAR Area BUILT UP AREA (Factor) Balance FAR Area BULT UP AREA (Regd) SUPERVISOR (Regd) OWNER (Regd)  DR. JITENDRA CHAWLA  DR. JITENDRA CHAWLA  DR. JITENDRA CHAWLA  Mest: Plot No SARABIR SINGH West: Drot No S. DHARAMBIR SINGH  West: Plot No SARDAR HARJIT SINGH  Area  (A.)  (A          |                        | • •                                   |            |  |  |
| Project Type: Building Permission Nature of Development: New Location of Development Area: Old Area  AREA DETAILS:  AREA OF PLOT (Minimum)  NET AREA OF PLOT (Gross Plot Area  - Deduction from Gross Plot area)  Deduction for Balance Plot Area(from Gross Plot Area)  Common Plot  Total  BALANCE AREA OF PLOT(Net Plot Area Area AF OF PLOT (Net Plot Area + RoadWidening Area)  PLOT AREA FOR COVERAGE(Net Plot Area)  Plot Area for FAR (Net Plot Area + RoadWidening Area)  COVERAGE CHECK  Permissible Coverage area (70.00 %)  Balance Coverage Area (69.89 %)  Total Prop. Area Area  Residential FAR Residential FAR Residential FAR Residential FAR Area  Total Proposed FAR Area  Consumed FAR (Factor)  Balance FAR Area  Consumed FAR (Factor)  Total Proposed BuiltUp Area  ARCHITECT (Regd)  DR. JITENDRA CHAWLA                                                                                                                                                                                                                                                                                                                                                                                                                                                                                                                                                                                                                                                                                                                                                                                                                                                                                                                                                                                                                 |                        |                                       | ANWAI A    |  |  |
| Nature of Development: New Location of Development Area: Old Area AREA DETAILS: SQ.MT. AREA OF PLOT (Minimum) NET AREA OF PLOT (Gross Plot Area - Deduction from Gross Plot area) Deduction for Balance Plot Area(from Gross Plot Area) Common Plot Total BALANCE AREA OF PLOT((Inter Plot Area - Recreational/Amenity space) PLOT AREA FOR COVERAGE(Net Plot Area for FAR (Net Plot Area + RoadWidening Area) COVERAGE CHECK Permissible Coverage area ( 70.00 % ) Balance coverage Area ( 69.89 % ) Total Prop. Coverage Area ( 69.89 % ) Total Prom. FAR Area ( 2.50 ) FAR CHECK Permissible FAR Area Consumed FAR (Factor) Balance FAR Area BUILT UP AREA Gred COVERAGE (Red) COVERAGE CHECK Demissible Coverage Area ( 69.81 & 479.47 & 479.47 & 479.47 & 479.47 & 479.47 & 479.47 & 479.47 & 479.47 & 479.47 & 479.47 & 479.47 & 479.47 & 479.47 & 479.47 & 479.47 & 479.47 & 479.47 & 479.47 & 479.47 & 479.47 & 479.47 & 479.47 & 479.47 & 479.47 & 479.47 & 479.47 & 479.47 & 479.47 & 479.47 & 479.47 & 479.47 & 479.47 & 479.47 & 479.47 & 479.47 & 479.47 & 479.47 & 479.47 & 479.47 & 479.47 & 479.47 & 479.47 & 479.47 & 479.47 & 479.47 & 479.47 & 479.47 & 479.47 & 479.47 & 479.47 & 479.47 & 479.47 & 479.47 & 479.47 & 479.47 & 479.47 & 479.47 & 479.47 & 479.47 & 479.47 & 479.47 & 479.47 & 479.47 & 479.47 & 479.47 & 479.47 & 479.47 & 479.47 & 479.47 & 479.47 & 479.47 & 479.47 & 479.47 & 479.47 & 479.47 & 479.47 & 479.47 & 479.47 & 479.47 & 479.47 & 479.47 & 479.47 & 479.47 & 479.47 & 479.47 & 479.47 & 479.47 & 479.47 & 479.47 & 479.47 & 479.47 & 479.47 & 479.47 & 479.47 & 479.47 & 479.47 & 479.47 & 479.47 & 479.47 & 479.47 & 479.47 & 479.47 & 479.47 & 479.47 & 479.47 & 479.47 & 479.47 & 479.47 & 479.47 & 479.47 & 479.47 & 479.47 & 479.47 & 479.47 & 479.47 & 479.47 & 479.47 & 479.47 & 479.47 & 479.47 & 479.47 & 479.47 & 479.47 & 479.47 & 479.47 & 479.47 & 479.47 & 479.47 & 479.47 & 479.47 & 479.47 & 479.47 & 479.47 & 479.47 & 479.47 & 479.47 & 479.47 & 479.47 & 479.47 & 479.47 & 479.47 & 479.47 & 479.47 & 479.47 & 479.47 & 479.47 & 479.47 & 479.47 & 479.47 |                        |                                       |            |  |  |
| Location of Development Area: Old Area AREA DETAILS: AREA OF PLOT (Minimum) NET AREA OF PLOT (Gross Plot Area - Deduction from Gross Plot area) Deduction for Balance Plot Area(from Gross Plot Area)  Common Plot Total BALANCE AREA OF PLOT(Net Plot Area - Recreational/Amenity space) PLOT AREA FOR COVERAGE(Net Plot Area) Plot Area for FAR (Net Plot Area + RoadWidening Area) COVERAGE CHECK Permissible Coverage area (70.00 %) Balance Coverage Area (69.89 %) Deductions or Sar Diad Area  (A-Deductions) 191.75  A-Deductions) 191.76  A-Deductions) 191.76  A-Deductions) 191.77  A-Deductions) 191.78  COVERAGE CHECK Permissible Coverage area (70.00 %) 134.25  A-Deductions) 194.76  A-Deductions) 194.77  A-Deductions) 194.78  COVERAGE CHECK Permissible Coverage area (70.00 %) 134.25  A-Deductions) 194.79  A-Deductions 194.79  A |                        |                                       | 0.110.11   |  |  |
| AREA DETAILS:         SQ.MT.           AREA OF PLOT (Minimum)         (A)         191.78           NET AREA OF PLOT(Gross Plot Area - Deduction from Gross Plot Area)         (A-Deductions)         191.78           Deduction from Gross Plot Area(from Gross Plot Area)         28.86           Common Plot         28.86           Total         28.86           BALANCE AREA OF PLOT(Net Plot Area - Recreational/Amenity space)         (A-Deductions)         162.9           PLOT AREA FOR COVERAGE(Net Plot Area + RoadWidening Area)         (A-Deductions)         191.78           PLOT AREA FOR FAR (Net Plot Area + RoadWidening Area)         (A-Deductions)         191.78           COVERAGE CHECK         Permissible Coverage area (69.89 %)         134.26           Proposed Coverage Area (69.89 %)         134.26           Proposed Coverage Area (69.89 %)         134.00           Balance coverage area (0.11 %)         0.2           FAR CHECK         Perm. FAR Area (2.50)         479.47           Residential FAR         252.30           Residential FAR         252.30           Proposed FAR Area         268.15           Consumed FAR Area         268.15           Consumed FAR Area         268.15           Balance FAR Area         268.15           Consumed FAR                                                                                                                                                                                                                                                                                                                                                                                                                                                                                                                                                                                                                                                                                                                                                                                                                   | •                      |                                       |            |  |  |
| AREA OF PLOT (Minimum)                                                                                                                                                                                                                                                                                                                                                                                                                                                                                                                                                                                                                                                                                                                                                                                                                                                                                                                                                                                                                                                                                                                                                                                                                                                                                                                                                                                                                                                                                                                                                                                                                                                                                                                                                                                                                                                                                                                                                                                                                                                                                                         | · ·                    | West: Plot No SARDAR HARJIT           | SINGH      |  |  |
| NET AREA OF PLOT(Gross Plot Area - Deduction from Gross Plot area)  Deduction for Balance Plot Area(from Gross Plot Area)  Common Plot Total  BALANCE AREA OF PLOT(Net Plot Area - Recreational/Amenity space)  PLOT AREA FOR COVERAGE(Net Plot Area)  Flot Area of FAR (Net Plot Area + RoadWidening Area)  COVERAGE CHECK  Permissible Coverage area (70.00 %)  Total Proposed Coverage Area (69.89 %)  Balance coverage area (0.11 %)  FAR CHECK  Perm. FAR Area (2.50)  Total Perm. FAR Area  Residential FAR  Residential FAR  Consumed FAR (Reator)  Balance FAR Area  Consumed FAR (Factor)  Balance FAR CHECK  Total Proposed BuiltUp Area  ARCHITECT (Regd)  DR. JITENDRA CHAWLA                                                                                                                                                                                                                                                                                                                                                                                                                                                                                                                                                                                                                                                                                                                                                                                                                                                                                                                                                                                                                                                                                                                                                                                                                                                                                                                                                                                                                                      | AREA DETAILS:          |                                       | SQ.MT.     |  |  |
| Deduction from Gross Plot area)                                                                                                                                                                                                                                                                                                                                                                                                                                                                                                                                                                                                                                                                                                                                                                                                                                                                                                                                                                                                                                                                                                                                                                                                                                                                                                                                                                                                                                                                                                                                                                                                                                                                                                                                                                                                                                                                                                                                                                                                                                                                                                | AREA OF PLOT (Minimum) | (A)                                   | 191.79     |  |  |
| Deduction for Balance Plot Area(from Gross Plot Area)                                                                                                                                                                                                                                                                                                                                                                                                                                                                                                                                                                                                                                                                                                                                                                                                                                                                                                                                                                                                                                                                                                                                                                                                                                                                                                                                                                                                                                                                                                                                                                                                                                                                                                                                                                                                                                                                                                                                                                                                                                                                          |                        |                                       |            |  |  |
| Deduction for Balance Plot Area(from Gross Plot Area)   Common Plot                                                                                                                                                                                                                                                                                                                                                                                                                                                                                                                                                                                                                                                                                                                                                                                                                                                                                                                                                                                                                                                                                                                                                                                                                                                                                                                                                                                                                                                                                                                                                                                                                                                                                                                                                                                                                                                                                                                                                                                                                                                            |                        | (A-Deductions)                        | 191.79     |  |  |
| Common Plot                                                                                                                                                                                                                                                                                                                                                                                                                                                                                                                                                                                                                                                                                                                                                                                                                                                                                                                                                                                                                                                                                                                                                                                                                                                                                                                                                                                                                                                                                                                                                                                                                                                                                                                                                                                                                                                                                                                                                                                                                                                                                                                    | /                      |                                       |            |  |  |
| Total                                                                                                                                                                                                                                                                                                                                                                                                                                                                                                                                                                                                                                                                                                                                                                                                                                                                                                                                                                                                                                                                                                                                                                                                                                                                                                                                                                                                                                                                                                                                                                                                                                                                                                                                                                                                                                                                                                                                                                                                                                                                                                                          | ,                      | ss Plot Area)                         |            |  |  |
| BALANCE AREA OF PLOT(Net Plot Area - Recreational/Amenity space)  PLOT AREA FOR COVERAGE(Net Plot Area)  Plot Area for FAR (Net Plot Area + RoadWidening Area)  COVERAGE CHECK  Permissible Coverage area ( 70.00 %)  Total Prop. Coverage Area ( 69.89 %)  Balance coverage area ( 0.11 %)  FAR CHECK  Perm. FAR Area ( 2.50 )  Total Perm. FAR area  Residential FAR  Residential FAR  Consumed FAR Area  Consumed FAR Area  BUILT UP AREA CHECK  Total Proposed BuiltUp Area  ARCHITECT (Regd)  SUPERVISOR (Regd)  OWNER (Regd)  DR. JITENDRA CHAWLA                                                                                                                                                                                                                                                                                                                                                                                                                                                                                                                                                                                                                                                                                                                                                                                                                                                                                                                                                                                                                                                                                                                                                                                                                                                                                                                                                                                                                                                                                                                                                                        | Common Plot            |                                       | 28.88      |  |  |
| Area - Recreational/Amenity space)  PLOT AREA FOR COVERAGE(Net Plot Area)  Plot Area)  Plot Area for FAR (Net Plot Area (A-Deductions)  Plot Area for FAR (Net Plot Area (A-Deductions)  Permissible Coverage area (70.00 %)  Proposed Coverage Area (69.89 %)  Total Prop. Coverage Area (69.89 %)  Balance coverage area (0.11 %)  FAR CHECK  Perm. FAR Area (2.50)  Total Perm. FAR area  479.41  Residential FAR  252.30  Proposed FAR Area  Consumed FAR (Factor)  Balance FAR Area  BUILT UP AREA CHECK  Total Proposed BuiltUp Area  ARCHITECT (Regd)  ENGGINEER (Regd)  SUPERVISOR (Regd)  OWNER (Regd)  DR. JITENDRA CHAWLA                                                                                                                                                                                                                                                                                                                                                                                                                                                                                                                                                                                                                                                                                                                                                                                                                                                                                                                                                                                                                                                                                                                                                                                                                                                                                                                                                                                                                                                                                           |                        |                                       | 28.88      |  |  |
| Space   PLOT AREA FOR COVERAGE (Net Plot Area Plot Area)   (A-Deductions)   191.79                                                                                                                                                                                                                                                                                                                                                                                                                                                                                                                                                                                                                                                                                                                                                                                                                                                                                                                                                                                                                                                                                                                                                                                                                                                                                                                                                                                                                                                                                                                                                                                                                                                                                                                                                                                                                                                                                                                                                                                                                                             |                        |                                       |            |  |  |
| PLOT AREA FOR COVERAGE(Net Plot Area)  Plot Area for FAR (Net Plot Area + RoadWidening Area)  COVERAGE CHECK  Permissible Coverage area ( 70.00 % )  Balance coverage Area ( 69.89 % )  Total Prop. Coverage area ( 69.89 % )  Balance coverage area ( 0.11 % )  FAR CHECK  Perm. FAR Area ( 2.50 )  Total Perm. FAR area  Residential FAR  Residential FAR  Residential FAR  Consumed FAR Area  Consumed FAR Area  BUILT UP AREA CHECK  Total Proposed BuiltUp Area  ARCHITECT (Regd)  ENGGINEER (Regd)  OWNER (Regd)  DR. JITENDRA CHAWLA                                                                                                                                                                                                                                                                                                                                                                                                                                                                                                                                                                                                                                                                                                                                                                                                                                                                                                                                                                                                                                                                                                                                                                                                                                                                                                                                                                                                                                                                                                                                                                                    |                        | (A-Deductions)                        | 162.91     |  |  |
| Plot Area) (A-Deductions) 191.79 Plot Area for FAR (Net Plot Area + RoadWidening Area) (A-Deductions) 191.79 COVERAGE CHECK Permissible Coverage area ( 70.00 % ) 134.29 Proposed Coverage Area ( 69.89 % ) 134.04 Total Prop. Coverage Area ( 69.89 % ) 134.04 Balance coverage area ( 0.11 % ) 0.2 FAR CHECK Perm. FAR Area ( 2.50 ) 479.47 Total Perm. FAR area 479.47 Residential FAR 252.30 Proposed FAR Area 268.19 Total Proposed FAR Area 268.19 Consumed FAR (Factor) 1.40 Balance FAR Area 211.28 BUILT UP AREA CHECK Total Proposed BuiltUp Area 402.12 ARCHITECT (Regd) Premendra krishna Mitra ENGGINEER (Regd) OWNER (Regd) DR. JITENDRA CHAWLA                                                                                                                                                                                                                                                                                                                                                                                                                                                                                                                                                                                                                                                                                                                                                                                                                                                                                                                                                                                                                                                                                                                                                                                                                                                                                                                                                                                                                                                                  |                        |                                       |            |  |  |
| Plot Area for FAR (Net Plot Area + RoadWidening Area)  COVERAGE CHECK  Permissible Coverage area ( 70.00 % )  134.25  Proposed Coverage Area ( 69.89 % )  Total Prop. Coverage Area ( 69.89 % )  Balance coverage area ( 0.11 % )  Perm. FAR Area ( 2.50 )  Total Perm. FAR area  Perm. FAR Area ( 2.50 )  Total Perm. FAR Area  Residential FAR  Proposed FAR Area  Consumed FAR (Factor)  Balance FAR Area  BUILT UP AREA CHECK  Total Proposed BuiltUp Area  ARCHITECT (Regd)  ENGGINEER (Regd)  OWNER (Regd)  DR. JITENDRA CHAWLA                                                                                                                                                                                                                                                                                                                                                                                                                                                                                                                                                                                                                                                                                                                                                                                                                                                                                                                                                                                                                                                                                                                                                                                                                                                                                                                                                                                                                                                                                                                                                                                          |                        | (A-Deductions)                        | 191.79     |  |  |
| + RoadWidening Area   (A-Deductions)   191.78                                                                                                                                                                                                                                                                                                                                                                                                                                                                                                                                                                                                                                                                                                                                                                                                                                                                                                                                                                                                                                                                                                                                                                                                                                                                                                                                                                                                                                                                                                                                                                                                                                                                                                                                                                                                                                                                                                                                                                                                                                                                                  |                        |                                       |            |  |  |
| COVERAGE CHECK         Permissible Coverage area (70.00 %)         134.25           Proposed Coverage Area (69.89 %)         134.04           Total Prop. Coverage Area (69.89 %)         134.04           Balance coverage area (0.11 %)         0.2           FAR CHECK         Perm. FAR Area (2.50)         479.47           Total Perm. FAR area         479.47           Residential FAR         252.30           Proposed FAR Area         268.15           Total Proposed FAR Area         268.15           Consumed FAR (Factor)         1.40           Balance FAR Area         211.26           BUILT UP AREA CHECK         402.12           ARCHITECT (Regd)         Premendra krishna Mitra           ENGGINEER (Regd)         SUPERVISOR (Regd)           OWNER (Regd)         DR. JITENDRA CHAWLA                                                                                                                                                                                                                                                                                                                                                                                                                                                                                                                                                                                                                                                                                                                                                                                                                                                                                                                                                                                                                                                                                                                                                                                                                                                                                                               |                        | (A-Deductions)                        | 191.79     |  |  |
| Permissible Coverage area ( 70.00 % )                                                                                                                                                                                                                                                                                                                                                                                                                                                                                                                                                                                                                                                                                                                                                                                                                                                                                                                                                                                                                                                                                                                                                                                                                                                                                                                                                                                                                                                                                                                                                                                                                                                                                                                                                                                                                                                                                                                                                                                                                                                                                          | <u> </u>               |                                       |            |  |  |
| Proposed Coverage Area ( 69.89 % )         134.04           Total Prop. Coverage Area ( 69.89 % )         134.04           Balance coverage area ( 0.11 % )         0.2           FAR CHECK         Perm. FAR Area ( 2.50 )         479.47           Total Perm. FAR area         479.47           Residential FAR         252.30           Proposed FAR Area         268.15           Total Proposed FAR Area         268.15           Consumed FAR (Factor)         1.40           Balance FAR Area         211.26           BUILT UP AREA CHECK         211.26           Total Proposed BuiltUp Area         402.12           ARCHITECT (Regd)         Premendra krishna Mitra           ENGGINEER (Regd)         Premendra krishna Mitra           SUPERVISOR (Regd)         DR. JITENDRA CHAWLA                                                                                                                                                                                                                                                                                                                                                                                                                                                                                                                                                                                                                                                                                                                                                                                                                                                                                                                                                                                                                                                                                                                                                                                                                                                                                                                           |                        | 70.00 % )                             | 134.25     |  |  |
| Total Prop. Coverage Area ( 69.89 % )  Balance coverage area ( 0.11 % )  FAR CHECK  Perm. FAR Area ( 2.50 )  Total Perm. FAR area  479.47  Residential FAR  Proposed FAR Area  268.19  Consumed FAR (Factor)  Balance FAR Area  BUILT UP AREA CHECK  Total Proposed BuiltUp Area  ARCHITECT (Regd)  ENGGINEER (Regd)  OWNER (Regd)  DR. JITENDRA CHAWLA                                                                                                                                                                                                                                                                                                                                                                                                                                                                                                                                                                                                                                                                                                                                                                                                                                                                                                                                                                                                                                                                                                                                                                                                                                                                                                                                                                                                                                                                                                                                                                                                                                                                                                                                                                        |                        | · · · · · · · · · · · · · · · · · · · | 134.04     |  |  |
| Balance coverage area ( 0.11 % )  FAR CHECK  Perm. FAR Area ( 2.50 )  Total Perm. FAR area  479.47  Residential FAR  252.30  Proposed FAR Area  268.19  Total Proposed FAR Area  268.19  Consumed FAR (Factor)  Balance FAR Area  211.26  BUILT UP AREA CHECK  Total Proposed BuiltUp Area  ARCHITECT (Regd)  ENGGINEER (Regd)  SUPERVISOR (Regd)  OWNER (Regd)  DR. JITENDRA CHAWLA                                                                                                                                                                                                                                                                                                                                                                                                                                                                                                                                                                                                                                                                                                                                                                                                                                                                                                                                                                                                                                                                                                                                                                                                                                                                                                                                                                                                                                                                                                                                                                                                                                                                                                                                           |                        | •                                     | 134.04     |  |  |
| FAR CHECK Perm. FAR Area ( 2.50 ) 479.47 Total Perm. FAR area 479.47 Residential FAR 252.30 Proposed FAR Area 268.19 Total Proposed FAR Area 268.19 Consumed FAR (Factor) 1.40 Balance FAR Area 211.28 BUILT UP AREA CHECK Total Proposed BuiltUp Area 402.12 ARCHITECT (Regd) Premendra krishna Mitra ENGGINEER (Regd) SUPERVISOR (Regd) OWNER (Regd) DR. JITENDRA CHAWLA                                                                                                                                                                                                                                                                                                                                                                                                                                                                                                                                                                                                                                                                                                                                                                                                                                                                                                                                                                                                                                                                                                                                                                                                                                                                                                                                                                                                                                                                                                                                                                                                                                                                                                                                                     |                        | ,                                     | 0.21       |  |  |
| Perm. FAR Area ( 2.50 )         479.47           Total Perm. FAR area         479.47           Residential FAR         252.30           Proposed FAR Area         268.19           Total Proposed FAR Area         268.19           Consumed FAR (Factor)         1.40           Balance FAR Area         211.28           BUILT UP AREA CHECK         211.28           Total Proposed BuiltUp Area         402.12           ARCHITECT (Regd)         Premendra krishna Mitra           ENGGINEER (Regd)         SUPERVISOR (Regd)           OWNER (Regd)         DR. JITENDRA CHAWLA                                                                                                                                                                                                                                                                                                                                                                                                                                                                                                                                                                                                                                                                                                                                                                                                                                                                                                                                                                                                                                                                                                                                                                                                                                                                                                                                                                                                                                                                                                                                          |                        | ,                                     | Ü          |  |  |
| Total Perm. FAR area 479.47 Residential FAR 252.30 Proposed FAR Area 268.19 Total Proposed FAR Area 268.19 Consumed FAR (Factor) 1.40 Balance FAR Area 211.28 BUILT UP AREA CHECK Total Proposed BuiltUp Area 402.12 ARCHITECT (Regd) Premendra krishna Mitra ENGGINEER (Regd) SUPERVISOR (Regd) OWNER (Regd) DR. JITENDRA CHAWLA                                                                                                                                                                                                                                                                                                                                                                                                                                                                                                                                                                                                                                                                                                                                                                                                                                                                                                                                                                                                                                                                                                                                                                                                                                                                                                                                                                                                                                                                                                                                                                                                                                                                                                                                                                                              |                        |                                       | 479.47     |  |  |
| Residential FAR         252.30           Proposed FAR Area         268.19           Total Proposed FAR Area         268.19           Consumed FAR (Factor)         1.40           Balance FAR Area         211.26           BUILT UP AREA CHECK         7 total Proposed BuiltUp Area         402.12           ARCHITECT (Regd)         Premendra krishna Mitra           ENGGINEER (Regd)         SUPERVISOR (Regd)           OWNER (Regd)         DR. JITENDRA CHAWLA                                                                                                                                                                                                                                                                                                                                                                                                                                                                                                                                                                                                                                                                                                                                                                                                                                                                                                                                                                                                                                                                                                                                                                                                                                                                                                                                                                                                                                                                                                                                                                                                                                                        | ` ,                    |                                       |            |  |  |
| Proposed FAR Area 268.19 Total Proposed FAR Area 268.19 Consumed FAR (Factor) 1.40 Balance FAR Area 211.28 BUILT UP AREA CHECK Total Proposed BuiltUp Area 402.12 ARCHITECT (Regd) Premendra krishna Mitra ENGGINEER (Regd) SUPERVISOR (Regd) OWNER (Regd) DR. JITENDRA CHAWLA                                                                                                                                                                                                                                                                                                                                                                                                                                                                                                                                                                                                                                                                                                                                                                                                                                                                                                                                                                                                                                                                                                                                                                                                                                                                                                                                                                                                                                                                                                                                                                                                                                                                                                                                                                                                                                                 |                        |                                       |            |  |  |
| Total Proposed FAR Area 268.19 Consumed FAR (Factor) 1.40 Balance FAR Area 211.28 BUILT UP AREA CHECK Total Proposed BuiltUp Area 402.12 ARCHITECT (Regd) Premendra krishna Mitra ENGGINEER (Regd) SUPERVISOR (Regd) OWNER (Regd) DR. JITENDRA CHAWLA                                                                                                                                                                                                                                                                                                                                                                                                                                                                                                                                                                                                                                                                                                                                                                                                                                                                                                                                                                                                                                                                                                                                                                                                                                                                                                                                                                                                                                                                                                                                                                                                                                                                                                                                                                                                                                                                          |                        |                                       |            |  |  |
| Consumed FAR (Factor)  Balance FAR Area  211.28  BUILT UP AREA CHECK  Total Proposed BuiltUp Area  ARCHITECT (Regd)  ENGGINEER (Regd)  SUPERVISOR (Regd)  OWNER (Regd)  DR. JITENDRA CHAWLA                                                                                                                                                                                                                                                                                                                                                                                                                                                                                                                                                                                                                                                                                                                                                                                                                                                                                                                                                                                                                                                                                                                                                                                                                                                                                                                                                                                                                                                                                                                                                                                                                                                                                                                                                                                                                                                                                                                                    | •                      |                                       |            |  |  |
| Balance FAR Area  BUILT UP AREA CHECK  Total Proposed BuiltUp Area  ARCHITECT (Regd)  ENGGINEER (Regd)  SUPERVISOR (Regd)  OWNER (Regd)  DR. JITENDRA CHAWLA                                                                                                                                                                                                                                                                                                                                                                                                                                                                                                                                                                                                                                                                                                                                                                                                                                                                                                                                                                                                                                                                                                                                                                                                                                                                                                                                                                                                                                                                                                                                                                                                                                                                                                                                                                                                                                                                                                                                                                   | •                      |                                       |            |  |  |
| BUILT UP AREA CHECK Total Proposed BuiltUp Area 402.12 ARCHITECT (Regd) Premendra krishna Mitra ENGGINEER (Regd) SUPERVISOR (Regd) OWNER (Regd) DR. JITENDRA CHAWLA                                                                                                                                                                                                                                                                                                                                                                                                                                                                                                                                                                                                                                                                                                                                                                                                                                                                                                                                                                                                                                                                                                                                                                                                                                                                                                                                                                                                                                                                                                                                                                                                                                                                                                                                                                                                                                                                                                                                                            |                        |                                       |            |  |  |
| Total Proposed BuiltUp Area 402.12 ARCHITECT (Regd) Premendra krishna Mitra ENGGINEER (Regd) SUPERVISOR (Regd) OWNER (Regd) DR. JITENDRA CHAWLA                                                                                                                                                                                                                                                                                                                                                                                                                                                                                                                                                                                                                                                                                                                                                                                                                                                                                                                                                                                                                                                                                                                                                                                                                                                                                                                                                                                                                                                                                                                                                                                                                                                                                                                                                                                                                                                                                                                                                                                |                        | 1 211.20                              |            |  |  |
| ARCHITECT (Regd)  ENGGINEER (Regd)  SUPERVISOR (Regd)  OWNER (Regd)  DR. JITENDRA CHAWLA                                                                                                                                                                                                                                                                                                                                                                                                                                                                                                                                                                                                                                                                                                                                                                                                                                                                                                                                                                                                                                                                                                                                                                                                                                                                                                                                                                                                                                                                                                                                                                                                                                                                                                                                                                                                                                                                                                                                                                                                                                       |                        |                                       |            |  |  |
| ENGGINEER (Regd) SUPERVISOR (Regd) OWNER (Regd) DR. JITENDRA CHAWLA                                                                                                                                                                                                                                                                                                                                                                                                                                                                                                                                                                                                                                                                                                                                                                                                                                                                                                                                                                                                                                                                                                                                                                                                                                                                                                                                                                                                                                                                                                                                                                                                                                                                                                                                                                                                                                                                                                                                                                                                                                                            |                        |                                       |            |  |  |
| SUPERVISOR (Regd)  OWNER (Regd)  DR. JITENDRA CHAWLA                                                                                                                                                                                                                                                                                                                                                                                                                                                                                                                                                                                                                                                                                                                                                                                                                                                                                                                                                                                                                                                                                                                                                                                                                                                                                                                                                                                                                                                                                                                                                                                                                                                                                                                                                                                                                                                                                                                                                                                                                                                                           | ( 0 /                  | Tomerdia Misma Willa                  |            |  |  |
| OWNER (Regd)  DR. JITENDRA CHAWLA                                                                                                                                                                                                                                                                                                                                                                                                                                                                                                                                                                                                                                                                                                                                                                                                                                                                                                                                                                                                                                                                                                                                                                                                                                                                                                                                                                                                                                                                                                                                                                                                                                                                                                                                                                                                                                                                                                                                                                                                                                                                                              | , ,                    |                                       |            |  |  |
|                                                                                                                                                                                                                                                                                                                                                                                                                                                                                                                                                                                                                                                                                                                                                                                                                                                                                                                                                                                                                                                                                                                                                                                                                                                                                                                                                                                                                                                                                                                                                                                                                                                                                                                                                                                                                                                                                                                                                                                                                                                                                                                                | · • /                  |                                       |            |  |  |
| DEVELOPMENT AUTHORITY LOCAL BODY                                                                                                                                                                                                                                                                                                                                                                                                                                                                                                                                                                                                                                                                                                                                                                                                                                                                                                                                                                                                                                                                                                                                                                                                                                                                                                                                                                                                                                                                                                                                                                                                                                                                                                                                                                                                                                                                                                                                                                                                                                                                                               | DR. JITENDRA CHAWLA    |                                       |            |  |  |
| DEVELOPMENT AUTHORITY LOCAL BODY                                                                                                                                                                                                                                                                                                                                                                                                                                                                                                                                                                                                                                                                                                                                                                                                                                                                                                                                                                                                                                                                                                                                                                                                                                                                                                                                                                                                                                                                                                                                                                                                                                                                                                                                                                                                                                                                                                                                                                                                                                                                                               | DEVELOPMENT A          | ITHODITY                              | LOCAL BODY |  |  |
|                                                                                                                                                                                                                                                                                                                                                                                                                                                                                                                                                                                                                                                                                                                                                                                                                                                                                                                                                                                                                                                                                                                                                                                                                                                                                                                                                                                                                                                                                                                                                                                                                                                                                                                                                                                                                                                                                                                                                                                                                                                                                                                                | DEVELOPMENT AT         | LOCAL BODY                            |            |  |  |
|                                                                                                                                                                                                                                                                                                                                                                                                                                                                                                                                                                                                                                                                                                                                                                                                                                                                                                                                                                                                                                                                                                                                                                                                                                                                                                                                                                                                                                                                                                                                                                                                                                                                                                                                                                                                                                                                                                                                                                                                                                                                                                                                |                        | L                                     | <u> </u>   |  |  |