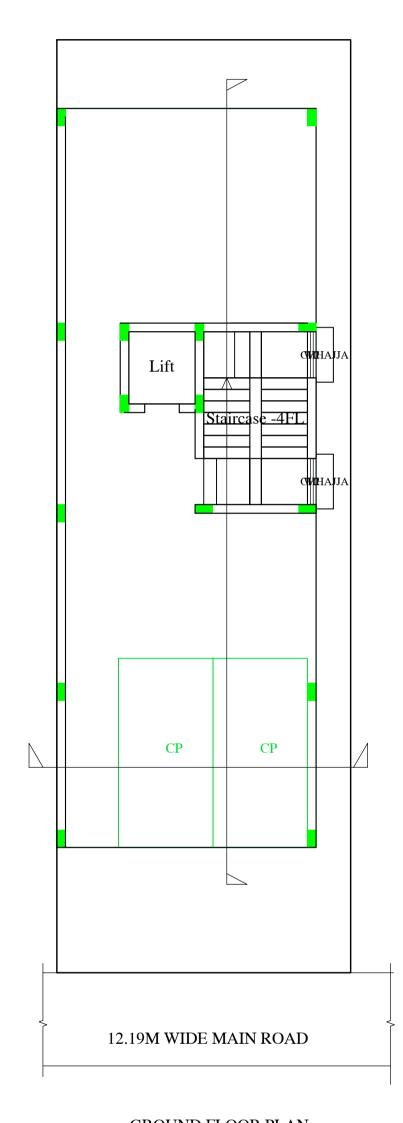

# Project Title :PROPOSED PERSONAL RESIDENCE

| JAMSHEDPUR NAC  PROJECT DETAIL: Region: JHARKHAND URBAN LOCAL BODIES  District: EAST SINGHBHUM  Authority: JAMSHEDPUR NAC  Inward_No: JNAC/BP/0063/W4/2017  Application Type: General Proposal  North: Plot No MR. BELI BODHANWALA  Project Type: Building Permission  Nature of Development: New  Location of Development Area: Old Area  AREA DETAILS:  AREA OF PLOT (Minimum)  NET AREA OF PLOT(Gross Plot Area - Deduction from Gross Plot area)  Deduction for Balance Plot Area(from Gross Plot Area)  Common Plot  Total  BALANCE AREA OF PLOT(Net Plot Area - Recreational/Amenity space)  PLOT AREA FOR COVERAGE(Net Plot Area)  Porposed Coverage Area (69.89 %)  Total Prop. Coverage Area (69.89 %)                                                                                                                                                                                                                                                                                                                                                                                                                                                                                                                                                                                                                                                                                                                                                                                                | A DE A OTATEMENT       | VEDCION NO : 1 0 21                   |            |  |  |
|--------------------------------------------------------------------------------------------------------------------------------------------------------------------------------------------------------------------------------------------------------------------------------------------------------------------------------------------------------------------------------------------------------------------------------------------------------------------------------------------------------------------------------------------------------------------------------------------------------------------------------------------------------------------------------------------------------------------------------------------------------------------------------------------------------------------------------------------------------------------------------------------------------------------------------------------------------------------------------------------------------------------------------------------------------------------------------------------------------------------------------------------------------------------------------------------------------------------------------------------------------------------------------------------------------------------------------------------------------------------------------------------------------------------------------------------------------------------------------------------------------------------------------------------------------------------------------------------------------------------------------------------------------------------------------------------------------------------------------------------------------------------------------------------------------------------------------------------------------------------------------------------------------------------------------------------------------------------------------------------------------------------------------------------------------------------------------------------------------------------------------|------------------------|---------------------------------------|------------|--|--|
| PROJECT DETAIL: Region: JHARKHAND URBAN LOCAL BODIES District: EAST SINGHBHUM Authority: JAMSHEDPUR NAC PlotNearbyReligiousStructure: NA Inward, No: JNACIBP/10063/W4/2017 Application Type: General Proposal Application Type: Building Permission South: Plot No MR. BELI BODHANWALA Project Type: Building Permission South: Plot No S. DHARAMBIR SINGH Nature of Development: New East: Road Width - 18.30 Location of Development Area: Old Area West: Plot No SARDAR HARJIT SINGH AREA OF PLOT (Minimum) (A) Interest Type: South From Type: General Proposal AREA OF PLOT (Minimum) NET AREA OF PLOT (Gross Plot Area Deduction for Bross Plot area Deduction for Bross Plot Area Deduction for Balance Plot Area(from Gross Plot Area) Common Plot Total BALANCE AREA OF PLOT(Net Plot Area - Recreational/Amenity space) PLOT AREA FOR COVERAGE(Net Plot Area) PLOT AREA FOR COVERAGE(Net Plot Area for FAR (Net Plot Area + Road/Widening Area) COVERAGE CHECK Permissible Coverage area (70.00 %) Total Prop. Coverage Area (69.89 %) Total Prop. Soverage Area (69.89 %) Total Prop. Are          | AREA STATEMENT         | VERSION NO.: 1.0.31                   |            |  |  |
| Region: JHARKHAND URBAN   Plot Use: Residential                                                                                                                                                                                                                                                                                                                                                                                                                                                                                                                                                                                                                                                                                                                                                                                                                                                                                                                                                                                                                                                                                                                                                                                                                                                                                                                                                                                                                                                                                                                                                                                                                                                                                                                                                                                                                                                                                                                                                                                                                                                                                |                        | VERSION DATE: 30/06/2018              |            |  |  |
| LOČAL BODIES   Piot Use. Residential                                                                                                                                                                                                                                                                                                                                                                                                                                                                                                                                                                                                                                                                                                                                                                                                                                                                                                                                                                                                                                                                                                                                                                                                                                                                                                                                                                                                                                                                                                                                                                                                                                                                                                                                                                                                                                                                                                                                                                                                                                                                                           |                        | T                                     |            |  |  |
| District: EAST SING-IBHUIM                                                                                                                                                                                                                                                                                                                                                                                                                                                                                                                                                                                                                                                                                                                                                                                                                                                                                                                                                                                                                                                                                                                                                                                                                                                                                                                                                                                                                                                                                                                                                                                                                                                                                                                                                                                                                                                                                                                                                                                                                                                                                                     |                        |                                       |            |  |  |
| Authority: JAMSHEDPUR NAC   PlotNearbyReligiousStructure: NA   Inward_No: JNAC/BP/0063/W4/2017   Plot/SubPlot No: 158   Application Type: General Proposal   North: Plot No: - MR. BELI BODHANWALA   Project Type: Building Permission   South: Plot No: - S. DHARAMBIR SINGH   Nature of Development: New   East: Road Width - 18.30   Uccation of Development Area: Old Area   AREA DETAILS:   SQ.MT.   AREA OF PLOT (Minimum)   (A)   191.75   AREA DETAILS:   SQ.MT.   AREA OF PLOT (Gross Plot Area   Carbon of Development Area: Old Area   AREA OF PLOT (Gross Plot Area   Carbon of Development Area: Old Area   Carbon of Development Area: Old Area   AREA OF PLOT (Gross Plot Area   Carbon of Development Area: Old Area   Carbon of Development Area |                        | Plot SubUse: Lodging                  |            |  |  |
| Inward_No: JNAC/BP/0063/W4/2017                                                                                                                                                                                                                                                                                                                                                                                                                                                                                                                                                                                                                                                                                                                                                                                                                                                                                                                                                                                                                                                                                                                                                                                                                                                                                                                                                                                                                                                                                                                                                                                                                                                                                                                                                                                                                                                                                                                                                                                                                                                                                                |                        |                                       |            |  |  |
| Application Type: General Proposal Project Type: Building Permission Nature of Development: New Location of Development Area: Old Area  AREA DETAILS: AREA OF PLOT (Minimum) NET AREA OF PLOT (Gross Plot Area - Deduction from Gross Plot area - Deduction for Balance Plot Area(from Gross Plot Area)  Common Plot Total BALANCE AREA OF PLOT(Net Plot Area - Recreational/Amenity space) PLOT AREA FOR COVERAGE(Net Plot Area for FAR (Net Plot Area + Road/Widening Area)  COVERAGE CHECK Permissible Coverage area (70.00 %) Balance coverage area (0.11 %) FAR CHECK Perm. FAR Area (2.50) Balance FAR Area Consumed FAR Area  Total Proposed Garden Residential FAR Residential FAR Consumed FAR Area BUILT UP AREA (Factor) Balance FAR Area BULT UP AREA (Regd) SUPERVISOR (Regd) OWNER (Regd)  DR. JITENDRA CHAWLA  DR. JITENDRA CHAWLA  DR. JITENDRA CHAWLA  Mest: Plot No SARABIR SINGH West: Drot No S. DHARAMBIR SINGH  West: Plot No SARDAR HARJIT SINGH  Area  (A.)  (A          |                        | • •                                   |            |  |  |
| Project Type: Building Permission Nature of Development: New Location of Development Area: Old Area  AREA DETAILS:  AREA OF PLOT (Minimum)  NET AREA OF PLOT (Gross Plot Area  - Deduction from Gross Plot area)  Deduction for Balance Plot Area(from Gross Plot Area)  Common Plot  Total  BALANCE AREA OF PLOT(Net Plot Area Area AF OF PLOT (Net Plot Area + RoadWidening Area)  PLOT AREA FOR COVERAGE(Net Plot Area)  Plot Area for FAR (Net Plot Area + RoadWidening Area)  COVERAGE CHECK  Permissible Coverage area (70.00 %)  Balance Coverage Area (69.89 %)  Total Prop. Area Area  Residential FAR Residential FAR Residential FAR Residential FAR Area  Total Proposed FAR Area  Consumed FAR (Factor)  Balance FAR Area  Consumed FAR (Factor)  Total Proposed BuiltUp Area  ARCHITECT (Regd)  DR. JITENDRA CHAWLA                                                                                                                                                                                                                                                                                                                                                                                                                                                                                                                                                                                                                                                                                                                                                                                                                                                                                                                                                                                                                 |                        |                                       | ANWAI A    |  |  |
| Nature of Development: New Location of Development Area: Old Area AREA DETAILS: SQ.MT. AREA OF PLOT (Minimum) NET AREA OF PLOT (Gross Plot Area - Deduction from Gross Plot area) Deduction for Balance Plot Area(from Gross Plot Area) Common Plot Total BALANCE AREA OF PLOT((Inter Plot Area - Recreational/Amenity space) PLOT AREA FOR COVERAGE(Net Plot Area for FAR (Net Plot Area + RoadWidening Area) COVERAGE CHECK Permissible Coverage area ( 70.00 % ) Balance coverage Area ( 69.89 % ) Total Prop. Coverage Area ( 69.89 % ) Total Prom. FAR Area ( 2.50 ) FAR CHECK Permissible FAR Area Consumed FAR (Factor) Balance FAR Area BUILT UP AREA Gred COVERAGE (Red) COVERAGE CHECK Demissible Coverage Area ( 69.81 & 479.47 & 479.47 & 479.47 & 479.47 & 479.47 & 479.47 & 479.47 & 479.47 & 479.47 & 479.47 & 479.47 & 479.47 & 479.47 & 479.47 & 479.47 & 479.47 & 479.47 & 479.47 & 479.47 & 479.47 & 479.47 & 479.47 & 479.47 & 479.47 & 479.47 & 479.47 & 479.47 & 479.47 & 479.47 & 479.47 & 479.47 & 479.47 & 479.47 & 479.47 & 479.47 & 479.47 & 479.47 & 479.47 & 479.47 & 479.47 & 479.47 & 479.47 & 479.47 & 479.47 & 479.47 & 479.47 & 479.47 & 479.47 & 479.47 & 479.47 & 479.47 & 479.47 & 479.47 & 479.47 & 479.47 & 479.47 & 479.47 & 479.47 & 479.47 & 479.47 & 479.47 & 479.47 & 479.47 & 479.47 & 479.47 & 479.47 & 479.47 & 479.47 & 479.47 & 479.47 & 479.47 & 479.47 & 479.47 & 479.47 & 479.47 & 479.47 & 479.47 & 479.47 & 479.47 & 479.47 & 479.47 & 479.47 & 479.47 & 479.47 & 479.47 & 479.47 & 479.47 & 479.47 & 479.47 & 479.47 & 479.47 & 479.47 & 479.47 & 479.47 & 479.47 & 479.47 & 479.47 & 479.47 & 479.47 & 479.47 & 479.47 & 479.47 & 479.47 & 479.47 & 479.47 & 479.47 & 479.47 & 479.47 & 479.47 & 479.47 & 479.47 & 479.47 & 479.47 & 479.47 & 479.47 & 479.47 & 479.47 & 479.47 & 479.47 & 479.47 & 479.47 & 479.47 & 479.47 & 479.47 & 479.47 & 479.47 & 479.47 & 479.47 & 479.47 & 479.47 & 479.47 & 479.47 & 479.47 & 479.47 & 479.47 & 479.47 & 479.47 & 479.47 & 479.47 & 479.47 & 479.47 & 479.47 & 479.47 & 479.47 & 479.47 & 479.47 & 479.47 & 479.47 & 479.47 |                        |                                       |            |  |  |
| Location of Development Area: Old Area AREA DETAILS: AREA OF PLOT (Minimum) NET AREA OF PLOT (Gross Plot Area - Deduction from Gross Plot area) Deduction for Balance Plot Area(from Gross Plot Area)  Common Plot Total BALANCE AREA OF PLOT(Net Plot Area - Recreational/Amenity space) PLOT AREA FOR COVERAGE(Net Plot Area) Plot Area for FAR (Net Plot Area + RoadWidening Area) COVERAGE CHECK Permissible Coverage area (70.00 %) Balance Coverage Area (69.89 %) Deductions or Sar Diad Area  (A-Deductions) 191.75  A-Deductions) 191.76  A-Deductions) 191.76  A-Deductions) 191.77  A-Deductions) 191.78  COVERAGE CHECK Permissible Coverage area (70.00 %) 134.25  A-Deductions) 194.76  A-Deductions) 194.77  A-Deductions) 194.78  COVERAGE CHECK Permissible Coverage area (70.00 %) 134.25  A-Deductions) 194.79  A-Deductions 194.79  A |                        |                                       | 0.110.11   |  |  |
| AREA DETAILS:         SQ.MT.           AREA OF PLOT (Minimum)         (A)         191.78           NET AREA OF PLOT(Gross Plot Area - Deduction from Gross Plot Area)         (A-Deductions)         191.78           Deduction from Gross Plot Area(from Gross Plot Area)         28.86           Common Plot         28.86           Total         28.86           BALANCE AREA OF PLOT(Net Plot Area - Recreational/Amenity space)         (A-Deductions)         162.9           PLOT AREA FOR COVERAGE(Net Plot Area + RoadWidening Area)         (A-Deductions)         191.78           PLOT AREA FOR FAR (Net Plot Area + RoadWidening Area)         (A-Deductions)         191.78           COVERAGE CHECK         Permissible Coverage area (69.89 %)         134.26           Proposed Coverage Area (69.89 %)         134.26           Proposed Coverage Area (69.89 %)         134.00           Balance coverage area (0.11 %)         0.2           FAR CHECK         Perm. FAR Area (2.50)         479.47           Residential FAR         252.30           Residential FAR         252.30           Proposed FAR Area         268.15           Consumed FAR Area         268.15           Consumed FAR Area         268.15           Balance FAR Area         268.15           Consumed FAR                                                                                                                                                                                                                                                                                                                                                                                                                                                                                                                                                                                                                                                                                                                                                                                                                   | •                      |                                       |            |  |  |
| AREA OF PLOT (Minimum)                                                                                                                                                                                                                                                                                                                                                                                                                                                                                                                                                                                                                                                                                                                                                                                                                                                                                                                                                                                                                                                                                                                                                                                                                                                                                                                                                                                                                                                                                                                                                                                                                                                                                                                                                                                                                                                                                                                                                                                                                                                                                                         | · ·                    | West: Plot No SARDAR HARJIT           | SINGH      |  |  |
| NET AREA OF PLOT(Gross Plot Area - Deduction from Gross Plot area)  Deduction for Balance Plot Area(from Gross Plot Area)  Common Plot Total  BALANCE AREA OF PLOT(Net Plot Area - Recreational/Amenity space)  PLOT AREA FOR COVERAGE(Net Plot Area)  Flot Area of FAR (Net Plot Area + RoadWidening Area)  COVERAGE CHECK  Permissible Coverage area (70.00 %)  Total Proposed Coverage Area (69.89 %)  Balance coverage area (0.11 %)  FAR CHECK  Perm. FAR Area (2.50)  Total Perm. FAR Area  Residential FAR  Residential FAR  Consumed FAR (Reator)  Balance FAR Area  Consumed FAR (Factor)  Balance FAR CHECK  Total Proposed BuiltUp Area  ARCHITECT (Regd)  DR. JITENDRA CHAWLA                                                                                                                                                                                                                                                                                                                                                                                                                                                                                                                                                                                                                                                                                                                                                                                                                                                                                                                                                                                                                                                                                                                                                                                                                                                                                                                                                                                                                                      | AREA DETAILS:          |                                       | SQ.MT.     |  |  |
| Deduction from Gross Plot area)                                                                                                                                                                                                                                                                                                                                                                                                                                                                                                                                                                                                                                                                                                                                                                                                                                                                                                                                                                                                                                                                                                                                                                                                                                                                                                                                                                                                                                                                                                                                                                                                                                                                                                                                                                                                                                                                                                                                                                                                                                                                                                | AREA OF PLOT (Minimum) | (A)                                   | 191.79     |  |  |
| Deduction for Balance Plot Area(from Gross Plot Area)                                                                                                                                                                                                                                                                                                                                                                                                                                                                                                                                                                                                                                                                                                                                                                                                                                                                                                                                                                                                                                                                                                                                                                                                                                                                                                                                                                                                                                                                                                                                                                                                                                                                                                                                                                                                                                                                                                                                                                                                                                                                          |                        |                                       |            |  |  |
| Deduction for Balance Plot Area(from Gross Plot Area)   Common Plot                                                                                                                                                                                                                                                                                                                                                                                                                                                                                                                                                                                                                                                                                                                                                                                                                                                                                                                                                                                                                                                                                                                                                                                                                                                                                                                                                                                                                                                                                                                                                                                                                                                                                                                                                                                                                                                                                                                                                                                                                                                            |                        | (A-Deductions)                        | 191.79     |  |  |
| Common Plot                                                                                                                                                                                                                                                                                                                                                                                                                                                                                                                                                                                                                                                                                                                                                                                                                                                                                                                                                                                                                                                                                                                                                                                                                                                                                                                                                                                                                                                                                                                                                                                                                                                                                                                                                                                                                                                                                                                                                                                                                                                                                                                    | /                      |                                       |            |  |  |
| Total                                                                                                                                                                                                                                                                                                                                                                                                                                                                                                                                                                                                                                                                                                                                                                                                                                                                                                                                                                                                                                                                                                                                                                                                                                                                                                                                                                                                                                                                                                                                                                                                                                                                                                                                                                                                                                                                                                                                                                                                                                                                                                                          | ,                      | ss Plot Area)                         |            |  |  |
| BALANCE AREA OF PLOT(Net Plot Area - Recreational/Amenity space)  PLOT AREA FOR COVERAGE(Net Plot Area)  Plot Area for FAR (Net Plot Area + RoadWidening Area)  COVERAGE CHECK  Permissible Coverage area ( 70.00 %)  Total Prop. Coverage Area ( 69.89 %)  Balance coverage area ( 0.11 %)  FAR CHECK  Perm. FAR Area ( 2.50 )  Total Perm. FAR area  Residential FAR  Residential FAR  Consumed FAR Area  Consumed FAR Area  BUILT UP AREA CHECK  Total Proposed BuiltUp Area  ARCHITECT (Regd)  SUPERVISOR (Regd)  OWNER (Regd)  DR. JITENDRA CHAWLA                                                                                                                                                                                                                                                                                                                                                                                                                                                                                                                                                                                                                                                                                                                                                                                                                                                                                                                                                                                                                                                                                                                                                                                                                                                                                                                                                                                                                                                                                                                                                                        | Common Plot            |                                       | 28.88      |  |  |
| Area - Recreational/Amenity space)  PLOT AREA FOR COVERAGE(Net Plot Area)  Plot Area)  Plot Area for FAR (Net Plot Area (A-Deductions)  Plot Area for FAR (Net Plot Area (A-Deductions)  Permissible Coverage area (70.00 %)  Proposed Coverage Area (69.89 %)  Total Prop. Coverage Area (69.89 %)  Balance coverage area (0.11 %)  FAR CHECK  Perm. FAR Area (2.50)  Total Perm. FAR area  479.41  Residential FAR  252.30  Proposed FAR Area  Consumed FAR (Factor)  Balance FAR Area  BUILT UP AREA CHECK  Total Proposed BuiltUp Area  ARCHITECT (Regd)  ENGGINEER (Regd)  SUPERVISOR (Regd)  OWNER (Regd)  DR. JITENDRA CHAWLA                                                                                                                                                                                                                                                                                                                                                                                                                                                                                                                                                                                                                                                                                                                                                                                                                                                                                                                                                                                                                                                                                                                                                                                                                                                                                                                                                                                                                                                                                           |                        |                                       | 28.88      |  |  |
| Space   PLOT AREA FOR COVERAGE (Net Plot Area Plot Area)   (A-Deductions)   191.79                                                                                                                                                                                                                                                                                                                                                                                                                                                                                                                                                                                                                                                                                                                                                                                                                                                                                                                                                                                                                                                                                                                                                                                                                                                                                                                                                                                                                                                                                                                                                                                                                                                                                                                                                                                                                                                                                                                                                                                                                                             |                        |                                       |            |  |  |
| PLOT AREA FOR COVERAGE(Net Plot Area)  Plot Area for FAR (Net Plot Area + RoadWidening Area)  COVERAGE CHECK  Permissible Coverage area ( 70.00 % )  Balance coverage Area ( 69.89 % )  Total Prop. Coverage area ( 69.89 % )  Balance coverage area ( 0.11 % )  FAR CHECK  Perm. FAR Area ( 2.50 )  Total Perm. FAR area  Residential FAR  Residential FAR  Residential FAR  Consumed FAR Area  Consumed FAR Area  BUILT UP AREA CHECK  Total Proposed BuiltUp Area  ARCHITECT (Regd)  ENGGINEER (Regd)  OWNER (Regd)  DR. JITENDRA CHAWLA                                                                                                                                                                                                                                                                                                                                                                                                                                                                                                                                                                                                                                                                                                                                                                                                                                                                                                                                                                                                                                                                                                                                                                                                                                                                                                                                                                                                                                                                                                                                                                                    |                        | (A-Deductions)                        | 162.91     |  |  |
| Plot Area) (A-Deductions) 191.79 Plot Area for FAR (Net Plot Area + RoadWidening Area) (A-Deductions) 191.79 COVERAGE CHECK Permissible Coverage area ( 70.00 % ) 134.29 Proposed Coverage Area ( 69.89 % ) 134.04 Total Prop. Coverage Area ( 69.89 % ) 134.04 Balance coverage area ( 0.11 % ) 0.2 FAR CHECK Perm. FAR Area ( 2.50 ) 479.47 Total Perm. FAR area 479.47 Residential FAR 252.30 Proposed FAR Area 268.19 Total Proposed FAR Area 268.19 Consumed FAR (Factor) 1.40 Balance FAR Area 211.28 BUILT UP AREA CHECK Total Proposed BuiltUp Area 402.12 ARCHITECT (Regd) Premendra krishna Mitra ENGGINEER (Regd) OWNER (Regd) DR. JITENDRA CHAWLA                                                                                                                                                                                                                                                                                                                                                                                                                                                                                                                                                                                                                                                                                                                                                                                                                                                                                                                                                                                                                                                                                                                                                                                                                                                                                                                                                                                                                                                                  |                        |                                       |            |  |  |
| Plot Area for FAR (Net Plot Area + RoadWidening Area)  COVERAGE CHECK  Permissible Coverage area ( 70.00 % )  134.25  Proposed Coverage Area ( 69.89 % )  Total Prop. Coverage Area ( 69.89 % )  Balance coverage area ( 0.11 % )  Perm. FAR Area ( 2.50 )  Total Perm. FAR area  Perm. FAR Area ( 2.50 )  Total Perm. FAR Area  Residential FAR  Proposed FAR Area  Consumed FAR (Factor)  Balance FAR Area  BUILT UP AREA CHECK  Total Proposed BuiltUp Area  ARCHITECT (Regd)  ENGGINEER (Regd)  OWNER (Regd)  DR. JITENDRA CHAWLA                                                                                                                                                                                                                                                                                                                                                                                                                                                                                                                                                                                                                                                                                                                                                                                                                                                                                                                                                                                                                                                                                                                                                                                                                                                                                                                                                                                                                                                                                                                                                                                          |                        | (A-Deductions)                        | 191.79     |  |  |
| + RoadWidening Area   (A-Deductions)   191.78                                                                                                                                                                                                                                                                                                                                                                                                                                                                                                                                                                                                                                                                                                                                                                                                                                                                                                                                                                                                                                                                                                                                                                                                                                                                                                                                                                                                                                                                                                                                                                                                                                                                                                                                                                                                                                                                                                                                                                                                                                                                                  |                        |                                       |            |  |  |
| COVERAGE CHECK         Permissible Coverage area (70.00 %)         134.25           Proposed Coverage Area (69.89 %)         134.04           Total Prop. Coverage Area (69.89 %)         134.04           Balance coverage area (0.11 %)         0.2           FAR CHECK         Perm. FAR Area (2.50)         479.47           Total Perm. FAR area         479.47           Residential FAR         252.30           Proposed FAR Area         268.15           Total Proposed FAR Area         268.15           Consumed FAR (Factor)         1.40           Balance FAR Area         211.26           BUILT UP AREA CHECK         402.12           ARCHITECT (Regd)         Premendra krishna Mitra           ENGGINEER (Regd)         SUPERVISOR (Regd)           OWNER (Regd)         DR. JITENDRA CHAWLA                                                                                                                                                                                                                                                                                                                                                                                                                                                                                                                                                                                                                                                                                                                                                                                                                                                                                                                                                                                                                                                                                                                                                                                                                                                                                                               |                        | (A-Deductions)                        | 191.79     |  |  |
| Permissible Coverage area ( 70.00 % )                                                                                                                                                                                                                                                                                                                                                                                                                                                                                                                                                                                                                                                                                                                                                                                                                                                                                                                                                                                                                                                                                                                                                                                                                                                                                                                                                                                                                                                                                                                                                                                                                                                                                                                                                                                                                                                                                                                                                                                                                                                                                          | <u> </u>               |                                       |            |  |  |
| Proposed Coverage Area ( 69.89 % )         134.04           Total Prop. Coverage Area ( 69.89 % )         134.04           Balance coverage area ( 0.11 % )         0.2           FAR CHECK         Perm. FAR Area ( 2.50 )         479.47           Total Perm. FAR area         479.47           Residential FAR         252.30           Proposed FAR Area         268.15           Total Proposed FAR Area         268.15           Consumed FAR (Factor)         1.40           Balance FAR Area         211.26           BUILT UP AREA CHECK         211.26           Total Proposed BuiltUp Area         402.12           ARCHITECT (Regd)         Premendra krishna Mitra           ENGGINEER (Regd)         Premendra krishna Mitra           SUPERVISOR (Regd)         DR. JITENDRA CHAWLA                                                                                                                                                                                                                                                                                                                                                                                                                                                                                                                                                                                                                                                                                                                                                                                                                                                                                                                                                                                                                                                                                                                                                                                                                                                                                                                           |                        | 70.00 % )                             | 134.25     |  |  |
| Total Prop. Coverage Area ( 69.89 % )  Balance coverage area ( 0.11 % )  FAR CHECK  Perm. FAR Area ( 2.50 )  Total Perm. FAR area  479.47  Residential FAR  Proposed FAR Area  268.19  Consumed FAR (Factor)  Balance FAR Area  BUILT UP AREA CHECK  Total Proposed BuiltUp Area  ARCHITECT (Regd)  ENGGINEER (Regd)  OWNER (Regd)  DR. JITENDRA CHAWLA                                                                                                                                                                                                                                                                                                                                                                                                                                                                                                                                                                                                                                                                                                                                                                                                                                                                                                                                                                                                                                                                                                                                                                                                                                                                                                                                                                                                                                                                                                                                                                                                                                                                                                                                                                        |                        | · · · · · · · · · · · · · · · · · · · | 134.04     |  |  |
| Balance coverage area ( 0.11 % )  FAR CHECK  Perm. FAR Area ( 2.50 )  Total Perm. FAR area  479.47  Residential FAR  252.30  Proposed FAR Area  268.19  Total Proposed FAR Area  268.19  Consumed FAR (Factor)  Balance FAR Area  211.26  BUILT UP AREA CHECK  Total Proposed BuiltUp Area  ARCHITECT (Regd)  ENGGINEER (Regd)  SUPERVISOR (Regd)  OWNER (Regd)  DR. JITENDRA CHAWLA                                                                                                                                                                                                                                                                                                                                                                                                                                                                                                                                                                                                                                                                                                                                                                                                                                                                                                                                                                                                                                                                                                                                                                                                                                                                                                                                                                                                                                                                                                                                                                                                                                                                                                                                           |                        | •                                     | 134.04     |  |  |
| FAR CHECK Perm. FAR Area ( 2.50 ) 479.47 Total Perm. FAR area 479.47 Residential FAR 252.30 Proposed FAR Area 268.19 Total Proposed FAR Area 268.19 Consumed FAR (Factor) 1.40 Balance FAR Area 211.28 BUILT UP AREA CHECK Total Proposed BuiltUp Area 402.12 ARCHITECT (Regd) Premendra krishna Mitra ENGGINEER (Regd) SUPERVISOR (Regd) OWNER (Regd) DR. JITENDRA CHAWLA                                                                                                                                                                                                                                                                                                                                                                                                                                                                                                                                                                                                                                                                                                                                                                                                                                                                                                                                                                                                                                                                                                                                                                                                                                                                                                                                                                                                                                                                                                                                                                                                                                                                                                                                                     |                        | ,                                     | 0.21       |  |  |
| Perm. FAR Area ( 2.50 )         479.47           Total Perm. FAR area         479.47           Residential FAR         252.30           Proposed FAR Area         268.19           Total Proposed FAR Area         268.19           Consumed FAR (Factor)         1.40           Balance FAR Area         211.28           BUILT UP AREA CHECK         211.28           Total Proposed BuiltUp Area         402.12           ARCHITECT (Regd)         Premendra krishna Mitra           ENGGINEER (Regd)         SUPERVISOR (Regd)           OWNER (Regd)         DR. JITENDRA CHAWLA                                                                                                                                                                                                                                                                                                                                                                                                                                                                                                                                                                                                                                                                                                                                                                                                                                                                                                                                                                                                                                                                                                                                                                                                                                                                                                                                                                                                                                                                                                                                          |                        | ,                                     | Ü          |  |  |
| Total Perm. FAR area 479.47 Residential FAR 252.30 Proposed FAR Area 268.19 Total Proposed FAR Area 268.19 Consumed FAR (Factor) 1.40 Balance FAR Area 211.28 BUILT UP AREA CHECK Total Proposed BuiltUp Area 402.12 ARCHITECT (Regd) Premendra krishna Mitra ENGGINEER (Regd) SUPERVISOR (Regd) OWNER (Regd) DR. JITENDRA CHAWLA                                                                                                                                                                                                                                                                                                                                                                                                                                                                                                                                                                                                                                                                                                                                                                                                                                                                                                                                                                                                                                                                                                                                                                                                                                                                                                                                                                                                                                                                                                                                                                                                                                                                                                                                                                                              |                        |                                       | 479.47     |  |  |
| Residential FAR         252.30           Proposed FAR Area         268.19           Total Proposed FAR Area         268.19           Consumed FAR (Factor)         1.40           Balance FAR Area         211.26           BUILT UP AREA CHECK         7 total Proposed BuiltUp Area         402.12           ARCHITECT (Regd)         Premendra krishna Mitra           ENGGINEER (Regd)         SUPERVISOR (Regd)           OWNER (Regd)         DR. JITENDRA CHAWLA                                                                                                                                                                                                                                                                                                                                                                                                                                                                                                                                                                                                                                                                                                                                                                                                                                                                                                                                                                                                                                                                                                                                                                                                                                                                                                                                                                                                                                                                                                                                                                                                                                                        | ` ,                    |                                       |            |  |  |
| Proposed FAR Area 268.19 Total Proposed FAR Area 268.19 Consumed FAR (Factor) 1.40 Balance FAR Area 211.28 BUILT UP AREA CHECK Total Proposed BuiltUp Area 402.12 ARCHITECT (Regd) Premendra krishna Mitra ENGGINEER (Regd) SUPERVISOR (Regd) OWNER (Regd) DR. JITENDRA CHAWLA                                                                                                                                                                                                                                                                                                                                                                                                                                                                                                                                                                                                                                                                                                                                                                                                                                                                                                                                                                                                                                                                                                                                                                                                                                                                                                                                                                                                                                                                                                                                                                                                                                                                                                                                                                                                                                                 |                        |                                       |            |  |  |
| Total Proposed FAR Area 268.19 Consumed FAR (Factor) 1.40 Balance FAR Area 211.28 BUILT UP AREA CHECK Total Proposed BuiltUp Area 402.12 ARCHITECT (Regd) Premendra krishna Mitra ENGGINEER (Regd) SUPERVISOR (Regd) OWNER (Regd) DR. JITENDRA CHAWLA                                                                                                                                                                                                                                                                                                                                                                                                                                                                                                                                                                                                                                                                                                                                                                                                                                                                                                                                                                                                                                                                                                                                                                                                                                                                                                                                                                                                                                                                                                                                                                                                                                                                                                                                                                                                                                                                          |                        |                                       |            |  |  |
| Consumed FAR (Factor)  Balance FAR Area  211.28  BUILT UP AREA CHECK  Total Proposed BuiltUp Area  ARCHITECT (Regd)  ENGGINEER (Regd)  SUPERVISOR (Regd)  OWNER (Regd)  DR. JITENDRA CHAWLA                                                                                                                                                                                                                                                                                                                                                                                                                                                                                                                                                                                                                                                                                                                                                                                                                                                                                                                                                                                                                                                                                                                                                                                                                                                                                                                                                                                                                                                                                                                                                                                                                                                                                                                                                                                                                                                                                                                                    | •                      |                                       |            |  |  |
| Balance FAR Area  BUILT UP AREA CHECK  Total Proposed BuiltUp Area  ARCHITECT (Regd)  ENGGINEER (Regd)  SUPERVISOR (Regd)  OWNER (Regd)  DR. JITENDRA CHAWLA                                                                                                                                                                                                                                                                                                                                                                                                                                                                                                                                                                                                                                                                                                                                                                                                                                                                                                                                                                                                                                                                                                                                                                                                                                                                                                                                                                                                                                                                                                                                                                                                                                                                                                                                                                                                                                                                                                                                                                   | •                      |                                       |            |  |  |
| BUILT UP AREA CHECK Total Proposed BuiltUp Area 402.12 ARCHITECT (Regd) Premendra krishna Mitra ENGGINEER (Regd) SUPERVISOR (Regd) OWNER (Regd) DR. JITENDRA CHAWLA                                                                                                                                                                                                                                                                                                                                                                                                                                                                                                                                                                                                                                                                                                                                                                                                                                                                                                                                                                                                                                                                                                                                                                                                                                                                                                                                                                                                                                                                                                                                                                                                                                                                                                                                                                                                                                                                                                                                                            |                        |                                       |            |  |  |
| Total Proposed BuiltUp Area 402.12 ARCHITECT (Regd) Premendra krishna Mitra ENGGINEER (Regd) SUPERVISOR (Regd) OWNER (Regd) DR. JITENDRA CHAWLA                                                                                                                                                                                                                                                                                                                                                                                                                                                                                                                                                                                                                                                                                                                                                                                                                                                                                                                                                                                                                                                                                                                                                                                                                                                                                                                                                                                                                                                                                                                                                                                                                                                                                                                                                                                                                                                                                                                                                                                |                        | 1 211.20                              |            |  |  |
| ARCHITECT (Regd)  ENGGINEER (Regd)  SUPERVISOR (Regd)  OWNER (Regd)  DR. JITENDRA CHAWLA                                                                                                                                                                                                                                                                                                                                                                                                                                                                                                                                                                                                                                                                                                                                                                                                                                                                                                                                                                                                                                                                                                                                                                                                                                                                                                                                                                                                                                                                                                                                                                                                                                                                                                                                                                                                                                                                                                                                                                                                                                       |                        |                                       |            |  |  |
| ENGGINEER (Regd) SUPERVISOR (Regd) OWNER (Regd) DR. JITENDRA CHAWLA                                                                                                                                                                                                                                                                                                                                                                                                                                                                                                                                                                                                                                                                                                                                                                                                                                                                                                                                                                                                                                                                                                                                                                                                                                                                                                                                                                                                                                                                                                                                                                                                                                                                                                                                                                                                                                                                                                                                                                                                                                                            |                        |                                       |            |  |  |
| SUPERVISOR (Regd)  OWNER (Regd)  DR. JITENDRA CHAWLA                                                                                                                                                                                                                                                                                                                                                                                                                                                                                                                                                                                                                                                                                                                                                                                                                                                                                                                                                                                                                                                                                                                                                                                                                                                                                                                                                                                                                                                                                                                                                                                                                                                                                                                                                                                                                                                                                                                                                                                                                                                                           | ( 0 /                  | Tomerdia Misma Willa                  |            |  |  |
| OWNER (Regd)  DR. JITENDRA CHAWLA                                                                                                                                                                                                                                                                                                                                                                                                                                                                                                                                                                                                                                                                                                                                                                                                                                                                                                                                                                                                                                                                                                                                                                                                                                                                                                                                                                                                                                                                                                                                                                                                                                                                                                                                                                                                                                                                                                                                                                                                                                                                                              | , ,                    |                                       |            |  |  |
|                                                                                                                                                                                                                                                                                                                                                                                                                                                                                                                                                                                                                                                                                                                                                                                                                                                                                                                                                                                                                                                                                                                                                                                                                                                                                                                                                                                                                                                                                                                                                                                                                                                                                                                                                                                                                                                                                                                                                                                                                                                                                                                                | · • /                  |                                       |            |  |  |
| DEVELOPMENT AUTHORITY LOCAL BODY                                                                                                                                                                                                                                                                                                                                                                                                                                                                                                                                                                                                                                                                                                                                                                                                                                                                                                                                                                                                                                                                                                                                                                                                                                                                                                                                                                                                                                                                                                                                                                                                                                                                                                                                                                                                                                                                                                                                                                                                                                                                                               | DR. JITENDRA CHAWLA    |                                       |            |  |  |
| DEVELOPMENT AUTHORITY LOCAL BODY                                                                                                                                                                                                                                                                                                                                                                                                                                                                                                                                                                                                                                                                                                                                                                                                                                                                                                                                                                                                                                                                                                                                                                                                                                                                                                                                                                                                                                                                                                                                                                                                                                                                                                                                                                                                                                                                                                                                                                                                                                                                                               | DEVELOPMENT A          | ITHODITY                              | LOCAL BODY |  |  |
|                                                                                                                                                                                                                                                                                                                                                                                                                                                                                                                                                                                                                                                                                                                                                                                                                                                                                                                                                                                                                                                                                                                                                                                                                                                                                                                                                                                                                                                                                                                                                                                                                                                                                                                                                                                                                                                                                                                                                                                                                                                                                                                                | DEVELOPMENT AT         | LOCAL BODY                            |            |  |  |
|                                                                                                                                                                                                                                                                                                                                                                                                                                                                                                                                                                                                                                                                                                                                                                                                                                                                                                                                                                                                                                                                                                                                                                                                                                                                                                                                                                                                                                                                                                                                                                                                                                                                                                                                                                                                                                                                                                                                                                                                                                                                                                                                |                        | L                                     | <u> </u>   |  |  |