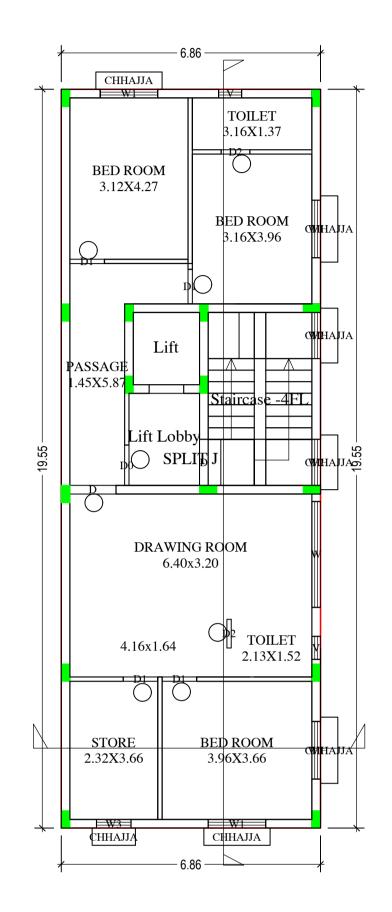

|                            |                   |

SHEET NO. 1

JNAC/BP/0063/W4/2017 DR. JITENDRA CHAWLA

Bisthupur

Residential

Proposal Basic Information

Proposal File No.

Khata No

Plot No

Village Name



DATE 16-01-2019
SHEET NO. 2

| <u>'</u>          |                      |
|-------------------|----------------------|
| Proposal File No. | JNAC/BP/0063/W4/2017 |
| Owner Name        | DR. JITENDRA CHAWLA  |
|                   |                      |
|                   |                      |
| Khata No          | 1                    |
| Plot No           | 158                  |
| Village Name      | Bisthupur            |
| Use               | Residential          |
| SubUse            | Lodaina              |



TERRACE FLOOR PLAN (SCALE 1:100)



SECOND FLOOR PLAN (Proposed) (SCALE 1:100)

| LTP NAME AND SIGNATURE                        | STRUCTURAL ENG'S NAME AND SIGNATURE | BUILDER NAME AND SIGNATURE | DIGITAL SIGNATURE |
|-----------------------------------------------|-------------------------------------|----------------------------|-------------------|
| Premendra krishna Mitra<br>JNAC/ENG/0005/2017 |                                     |                            |                   |



| 1 Toposai Dasic Illioittiation |                     | -         |
|--------------------------------|---------------------|-----------|
| Proposal File No.              | JNAC/BP/006         | 3/W4/2017 |
| Owner Name                     | DR. JITENDRA CHAWLA |           |
|                                |                     |