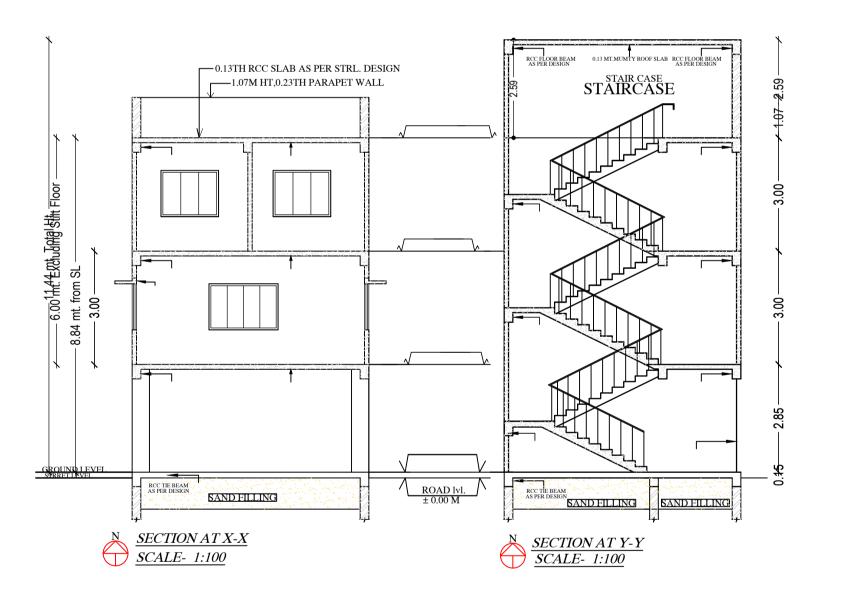

### Buildingwise Floor FAR Details

| Floor Name    | Buildin           | g Name            | - Total              |                |  |  |  |
|---------------|-------------------|-------------------|----------------------|----------------|--|--|--|
|               | A (BUI            | ILDING)           |                      |                |  |  |  |
|               | Proposed Built Up | Proposed FAR Area | Total Proposed Built | Total FAR Area |  |  |  |
|               | Area (Sq.mt.)     | (Sq.mt.)          | Up Area (Sq.mt.)     | (Sq.mt.)       |  |  |  |
| Ground Floor  | 47.72             | 9.66              | 47.72                | 9.66           |  |  |  |
| First Floor   | 47.72             | 47.72             | 47.72                | 47.72          |  |  |  |
| Second Floor  | 47.72             | 47.72             | 47.72                | 47.72          |  |  |  |
| Terrace Floor | 0.00              | 0.00              | 0.00                 | 0.00           |  |  |  |
| Total :       | 143.16            | 105.10            | 143.16               | 105.10         |  |  |  |
| Terrace Floor | 0.00              | 0.00              | 0.00                 | 0.00           |  |  |  |

# Building: A (BUILDING)

| Floor<br>Name                           | Total Built<br>Up Area | Deductions<br>Sq.mt.) | (Area in      | Propose<br>(Sq.mt.) | ed FAR Area | Add Area<br>In FAR<br>(Sq.mt.) | Total FAR<br>Area | Total<br>Consumed<br>Additional | Tnmt (No.) |
|-----------------------------------------|------------------------|-----------------------|---------------|---------------------|-------------|--------------------------------|-------------------|---------------------------------|------------|
|                                         | (Sq.mt.)               | Accessory<br>Use      | , i Laikiin i |                     | Commercial  | Stair                          | (Sq.mt.)          | FAR Area<br>(Sq.mt.)            |            |
| Ground<br>Floor                         | 47.72                  | 3.39                  | 34.67         | 0.00                | 0.00        | 9.66                           | 9.66              | 9.66                            | 00         |
| First Floor                             | 47.72                  | 0.00                  | 0.00          | 0.00                | 47.72       | 0.00                           | 47.72             | 47.72                           | 00         |
| Second<br>Floor                         | 47.72                  | 0.00                  | 0.00          | 47.72               | 0.00        | 0.00                           | 47.72             | 47.72                           | 01         |
| Terrace<br>Floor                        | 0.00                   | 0.00                  | 0.00          | 0.00                | 0.00        | 0.00                           | 0.00              | 0.00                            | 00         |
| Total :                                 | 143.16                 | 3.39                  | 34.67         | 47.72               | 47.72       | 9.66                           | 105.10            | 105.10                          | 01         |
| Total<br>Number of<br>Same<br>Buildings | 1                      |                       |               |                     |             |                                |                   |                                 |            |
| Total :                                 | 143.16                 | 3.39                  | 34.67         | 47.72               | 47.72       | 9.66                           | 105.10            | 105.10                          | 01         |