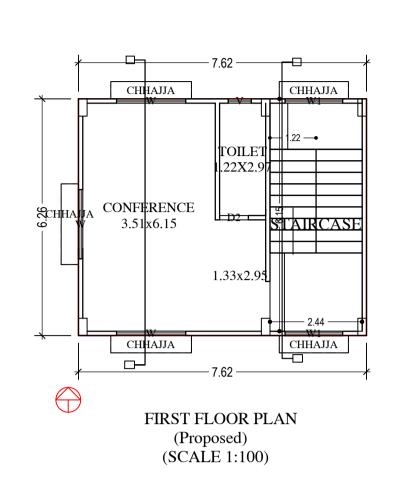

### Buildingwise Floor FAR Details

| Floor Name    | Buildin           | g Name            | - Total              |                |  |  |  |
|---------------|-------------------|-------------------|----------------------|----------------|--|--|--|
|               | A (BUI            | ILDING)           |                      |                |  |  |  |
|               | Proposed Built Up | Proposed FAR Area | Total Proposed Built | Total FAR Area |  |  |  |
|               | Area (Sq.mt.)     | (Sq.mt.)          | Up Area (Sq.mt.)     | (Sq.mt.)       |  |  |  |
| Ground Floor  | 47.72             | 9.66              | 47.72                | 9.66           |  |  |  |
| First Floor   | 47.72             | 47.72             | 47.72                | 47.72          |  |  |  |
| Second Floor  | 47.72             | 47.72             | 47.72                | 47.72          |  |  |  |
| Terrace Floor | 0.00              | 0.00              | 0.00                 | 0.00           |  |  |  |
| Total :       | 143.16            | 105.10            | 143.16               | 105.10         |  |  |  |
| Terrace Floor | 0.00              | 0.00              | 0.00                 | 0.00           |  |  |  |

# Building: A (BUILDING)

| Floor<br>Name                           | Total Built<br>Up Area | Deductions<br>Sq.mt.) | (Area in      | Propose<br>(Sq.mt.) | ed FAR Area | Add Area<br>In FAR<br>(Sq.mt.) | Total FAR<br>Area | Total<br>Consumed<br>Additional | Tnmt (No.) |
|-----------------------------------------|------------------------|-----------------------|---------------|---------------------|-------------|--------------------------------|-------------------|---------------------------------|------------|
|                                         | (Sq.mt.)               | Accessory<br>Use      | , i Laikiin i |                     | Commercial  | Stair                          | (Sq.mt.)          | FAR Area<br>(Sq.mt.)            |            |
| Ground<br>Floor                         | 47.72                  | 3.39                  | 34.67         | 0.00                | 0.00        | 9.66                           | 9.66              | 9.66                            | 00         |
| First Floor                             | 47.72                  | 0.00                  | 0.00          | 0.00                | 47.72       | 0.00                           | 47.72             | 47.72                           | 00         |
| Second<br>Floor                         | 47.72                  | 0.00                  | 0.00          | 47.72               | 0.00        | 0.00                           | 47.72             | 47.72                           | 01         |
| Terrace<br>Floor                        | 0.00                   | 0.00                  | 0.00          | 0.00                | 0.00        | 0.00                           | 0.00              | 0.00                            | 00         |
| Total :                                 | 143.16                 | 3.39                  | 34.67         | 47.72               | 47.72       | 9.66                           | 105.10            | 105.10                          | 01         |
| Total<br>Number of<br>Same<br>Buildings | 1                      |                       |               |                     |             |                                |                   |                                 |            |
| Total :                                 | 143.16                 | 3.39                  | 34.67         | 47.72               | 47.72       | 9.66                           | 105.10            | 105.10                          | 01         |