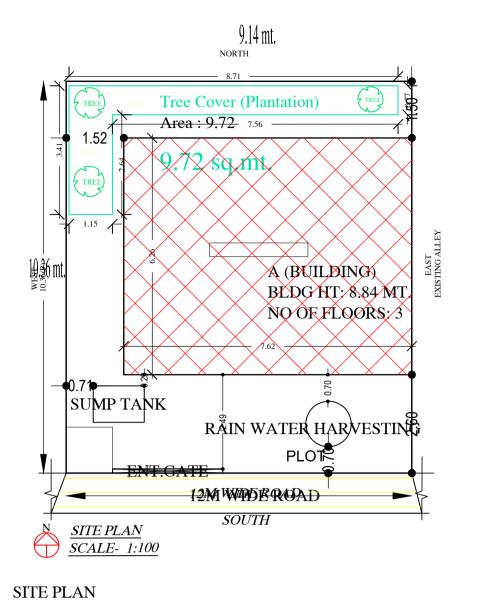

BUILDING NAME A (BUILDING)

A (BUILDING)

A (BUILDING)

A (BUILDING)

| AREA STATEMENT<br>(JAMSHEDPUR NAC)      | VERSION NO.: 1.0.14        |                                                |
|-----------------------------------------|----------------------------|------------------------------------------------|
| •                                       | VERSION DATE: 11/07/20     | 17                                             |
| PROJECT DETAIL :                        | 1                          |                                                |
| Region: JHARKHAND URBAN<br>LOCAL BODIES | Plot Use: Residential      |                                                |
| District: EAST SINGHBHUM                | Plot SubUse: ResiComm B    | lda                                            |
| Authority: JAMSHEDPUR NAC               | PlotNearbyReligiousStructu |                                                |
| Inward No: JNAC/BP/0038/W2/2017         | Plot/SubPlot No: 1797      |                                                |
| Application Type: General Proposal      | North: CTS No ALLEY        |                                                |
| Project Type: Building Permission       | South: Road Width - 12     |                                                |
| Nature of Development: New              | East: CTS No ALLEY         |                                                |
| Location of Development Area: Old       |                            |                                                |
| Area                                    | West: CTS No OTHERS        | PLOT                                           |
| AREA DETAILS :                          |                            | SQ.MT.                                         |
| AREA OF PLOT (Minimum)                  | (A)                        | 94.7                                           |
| NET AREA OF PLOT(Gross Plot             |                            |                                                |
| Area - Deduction from Gross             | (A-Deductions)             | 94.7                                           |
| Plot area)                              |                            |                                                |
| Deduction for Balance Plot Area(from G  | ross Plot Area)            |                                                |
| Common Plot                             |                            | 9.7                                            |
| Total                                   |                            | 9.7                                            |
| BALANCE AREA OF PLOT(Net Plot           | (A Dadwatiana)             | 0.5                                            |
| Area - Recreational/Amenity             | (A-Deductions)             | 85.0                                           |
| space) PLOT AREA FOR COVERAGE(Net       |                            |                                                |
| Plot Area)                              | (A-Deductions)             | 94.7                                           |
| Plot Area for FAR (Net Plot Area        |                            |                                                |
| + RoadWidening Area)                    | (A-Deductions)             | 94.7                                           |
| COVERAGE CHECK                          |                            |                                                |
| Permissible Coverage area ( 70.00 % )   |                            | 66.3                                           |
| Proposed Coverage Area ( 50.36 % )      |                            | 47.7                                           |
| Total Prop. Coverage Area ( 50.36 % )   |                            | 47.7                                           |
| Balance coverage area (19.64 %)         |                            | 18.6                                           |
| FAR CHECK                               |                            | 10.0                                           |
| Perm. FAR Area ( 2.50 )                 |                            | 236.9                                          |
| Total Perm. FAR area                    |                            | 236.9                                          |
| Residential FAR                         |                            | 47.7                                           |
| Commercial FAR                          |                            | 47.7                                           |
| Proposed FAR Area                       |                            | 105.1                                          |
| Total Proposed FAR Area                 |                            |                                                |
| Consumed FAR (Factor)                   |                            | 105.1                                          |
| Balance FAR Area                        |                            | 1.1                                            |
|                                         |                            | 131.7                                          |
| BUILT UP AREA CHECK                     |                            |                                                |
| Total Proposed BuiltUp Area             |                            | 143.1                                          |
| ARCHITECT (Regd)                        |                            | MUKESH KUMAR                                   |
| ENGGINEER (Regd)                        |                            |                                                |
| SUPERVISOR (Regd)                       |                            |                                                |
| OWNER (Regd)                            | _                          | NIRMAL KUMAR MITTAL AND<br>SUSHIL KUMAR MITTAL |
| DEVELOPMENT AUTHORITY                   |                            | LOCAL BODY                                     |
|                                         | T                          |                                                |

#### PLOT BOUNDARY ABUTTING ROAD PROPOSED CONSTRUCTION COMMON PLOT ROAD WIDENING AREA EXISTING (To be retained) EXISTING (To be demolished)