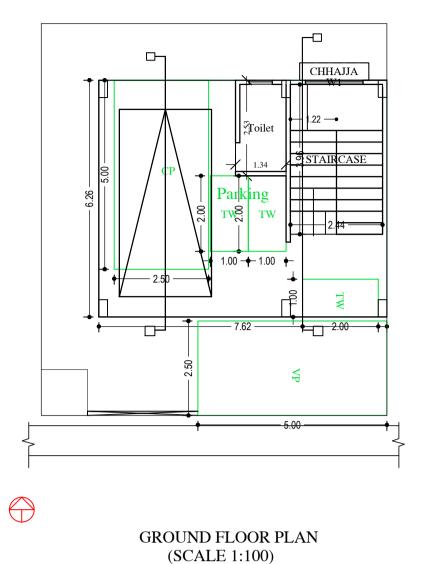

### Buildingwise Floor FAR Details

| Floor Name    | Buildin           | g Name            | - Total              |                |  |  |  |
|---------------|-------------------|-------------------|----------------------|----------------|--|--|--|
|               | A (BUI            | ILDING)           |                      |                |  |  |  |
|               | Proposed Built Up | Proposed FAR Area | Total Proposed Built | Total FAR Area |  |  |  |
|               | Area (Sq.mt.)     | (Sq.mt.)          | Up Area (Sq.mt.)     | (Sq.mt.)       |  |  |  |
| Ground Floor  | 47.72             | 9.66              | 47.72                | 9.66           |  |  |  |
| First Floor   | 47.72             | 47.72             | 47.72                | 47.72          |  |  |  |
| Second Floor  | 47.72             | 47.72             | 47.72                | 47.72          |  |  |  |
| Terrace Floor | 0.00              | 0.00              | 0.00                 | 0.00           |  |  |  |
| Total :       | 143.16            | 105.10            | 143.16               | 105.10         |  |  |  |
| Terrace Floor | 0.00              | 0.00              | 0.00                 | 0.00           |  |  |  |

# Building: A (BUILDING)

| Floor<br>Name                           | Total Built<br>Up Area | Deductions<br>Sq.mt.) | (Area in      | Propose<br>(Sq.mt.) | ed FAR Area | Add Area<br>In FAR<br>(Sq.mt.) | Total FAR<br>Area | Total<br>Consumed<br>Additional | Tnmt (No.) |
|-----------------------------------------|------------------------|-----------------------|---------------|---------------------|-------------|--------------------------------|-------------------|---------------------------------|------------|
|                                         | (Sq.mt.)               | Accessory<br>Use      | , i Laikiin i |                     | Commercial  | Stair                          | (Sq.mt.)          | FAR Area<br>(Sq.mt.)            |            |
| Ground<br>Floor                         | 47.72                  | 3.39                  | 34.67         | 0.00                | 0.00        | 9.66                           | 9.66              | 9.66                            | 00         |
| First Floor                             | 47.72                  | 0.00                  | 0.00          | 0.00                | 47.72       | 0.00                           | 47.72             | 47.72                           | 00         |
| Second<br>Floor                         | 47.72                  | 0.00                  | 0.00          | 47.72               | 0.00        | 0.00                           | 47.72             | 47.72                           | 01         |
| Terrace<br>Floor                        | 0.00                   | 0.00                  | 0.00          | 0.00                | 0.00        | 0.00                           | 0.00              | 0.00                            | 00         |
| Total :                                 | 143.16                 | 3.39                  | 34.67         | 47.72               | 47.72       | 9.66                           | 105.10            | 105.10                          | 01         |
| Total<br>Number of<br>Same<br>Buildings | 1                      |                       |               |                     |             |                                |                   |                                 |            |
| Total :                                 | 143.16                 | 3.39                  | 34.67         | 47.72               | 47.72       | 9.66                           | 105.10            | 105.10                          | 01         |

# Building Name A (BUILDING) Residential

Required Parking(Table 7a)

Building USE/SUBUSE Details

Building Use

|   | Building           | Туре       | e SubUse        | Area Units |       | Car   |            |       | Visitors Car |            |       | TwoWheeler |            |       |    |
|---|--------------------|------------|-----------------|------------|-------|-------|------------|-------|--------------|------------|-------|------------|------------|-------|----|
|   | Name               | Туре       |                 | (Sq.mt.)   | Reqd. | Prop. | Reqd./Unit | Reqd. | Prop.        | Reqd./Unit | Reqd. | Prop.      | Reqd./Unit | Reqd. | Pr |
| ſ | A (BUILDING) Comme |            | Commercial Shop | > 0        | 50    | 47.72 | 1          | 1     | -            | -          | -     | -          | -          | -     |    |
|   |                    | Commercial |                 | > 0        | 50    | 47.72 | -          | -     | -            | -          | -     | -          | 1          | 3     |    |
|   |                    |            |                 | > 0        | 50    | 47.72 | -          | -     | -            | 1          | 1     | -          | -          | -     |    |

Building SubUse

Residential Bldg/Apartment

| Vehicle Type          | Re  | qd.   | Pr  | op.   |
|-----------------------|-----|-------|-----|-------|
|                       | No. | Area  | No. | Area  |
| Car                   | 1   | 12.50 | 1   | 12.50 |
| Visitor's Car Parking | 1   | 12.50 | 1   | 12.50 |
| TwoWheeler            | 3   | 6.00  | 3   | 6.00  |
| Other Parking         | -   | -     | -   | 16.18 |
| Total                 | 31  | .00   |     | 47.   |