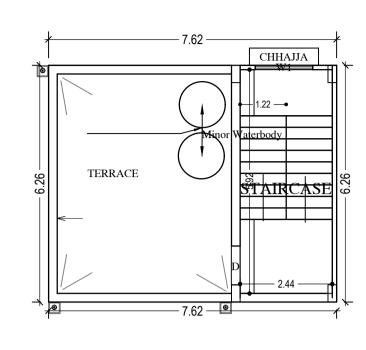

# Project Title: SRI NIRMAL KUMAR MITTAL & SRI SUSHIL KUMAR MITTAL

12-09-2017 SHEET NO. 1

(Proposed) (SCALE 1:100)

TERRACE FLOOR PLAN (SCALE 1:100)

SCHEDULE OF DOOR:

NAME

SCHEDULE OF WINDOW/VENTILATION:

NAME

W1

W1

LENGTH

0.76

0.91

0.98

LENGTH

0.61

1.47

1.52

1.83

HEIGHT

2.10

2.10

HEIGHT

0.61

1.20

1.20

1.20

02

09

BUILDING NAME
A (BUILDING)

A (BUILDING)

A (BUILDING)

BUILDING NAME A (BUILDING)

A (BUILDING)

A (BUILDING)

A (BUILDING)

| AREA STATEMENT<br>(JAMSHEDPUR NAC)      | VERSION NO.: 1.0.14        |                                                |
|-----------------------------------------|----------------------------|------------------------------------------------|
| •                                       | VERSION DATE: 11/07/20     | 17                                             |
| PROJECT DETAIL :                        | 1                          |                                                |
| Region: JHARKHAND URBAN<br>LOCAL BODIES | Plot Use: Residential      |                                                |
| District: EAST SINGHBHUM                | Plot SubUse: ResiComm B    | lda                                            |
| Authority: JAMSHEDPUR NAC               | PlotNearbyReligiousStructu |                                                |
| Inward No: JNAC/BP/0038/W2/2017         | Plot/SubPlot No: 1797      |                                                |
| Application Type: General Proposal      | North: CTS No ALLEY        |                                                |
| Project Type: Building Permission       | South: Road Width - 12     |                                                |
| Nature of Development: New              | East: CTS No ALLEY         |                                                |
| Location of Development Area: Old       |                            |                                                |
| Area                                    | West: CTS No OTHERS        | PLOT                                           |
| AREA DETAILS :                          |                            | SQ.MT.                                         |
| AREA OF PLOT (Minimum)                  | (A)                        | 94.7                                           |
| NET AREA OF PLOT(Gross Plot             |                            |                                                |
| Area - Deduction from Gross             | (A-Deductions)             | 94.7                                           |
| Plot area)                              |                            |                                                |
| Deduction for Balance Plot Area(from G  | ross Plot Area)            |                                                |
| Common Plot                             |                            | 9.7                                            |
| Total                                   |                            | 9.7                                            |
| BALANCE AREA OF PLOT(Net Plot           | (A Dadwatiana)             | 0.5                                            |
| Area - Recreational/Amenity             | (A-Deductions)             | 85.0                                           |
| space) PLOT AREA FOR COVERAGE(Net       |                            |                                                |
| Plot Area)                              | (A-Deductions)             | 94.7                                           |
| Plot Area for FAR (Net Plot Area        |                            |                                                |
| + RoadWidening Area)                    | (A-Deductions)             | 94.7                                           |
| COVERAGE CHECK                          |                            |                                                |
| Permissible Coverage area ( 70.00 % )   |                            | 66.3                                           |
| Proposed Coverage Area ( 50.36 % )      |                            | 47.7                                           |
| Total Prop. Coverage Area ( 50.36 % )   |                            | 47.7                                           |
| Balance coverage area (19.64 %)         |                            | 18.6                                           |
| FAR CHECK                               |                            | 10.0                                           |
| Perm. FAR Area ( 2.50 )                 |                            | 236.9                                          |
| Total Perm. FAR area                    |                            | 236.9                                          |
| Residential FAR                         |                            | 47.7                                           |
| Commercial FAR                          |                            | 47.7                                           |
| Proposed FAR Area                       |                            | 105.1                                          |
| Total Proposed FAR Area                 |                            |                                                |
| Consumed FAR (Factor)                   |                            | 105.1                                          |
| Balance FAR Area                        |                            | 1.1                                            |
|                                         |                            | 131.7                                          |
| BUILT UP AREA CHECK                     |                            |                                                |
| Total Proposed BuiltUp Area             |                            | 143.1                                          |
| ARCHITECT (Regd)                        |                            | MUKESH KUMAR                                   |
| ENGGINEER (Regd)                        |                            |                                                |
| SUPERVISOR (Regd)                       |                            |                                                |
| OWNER (Regd)                            | _                          | NIRMAL KUMAR MITTAL AND<br>SUSHIL KUMAR MITTAL |
| DEVELOPMENT AUTHORITY                   |                            | LOCAL BODY                                     |
|                                         | T                          |                                                |