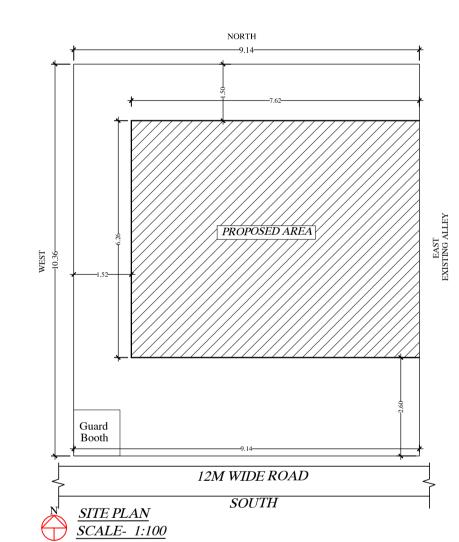

BUILDING NAME A (BUILDING)

A (BUILDING)

A (BUILDING)

A (BUILDING)

| AREA STATEMENT<br>(JAMSHEDPUR NAC)      | VERSION NO.: 1.0.14        |                                                |
|-----------------------------------------|----------------------------|------------------------------------------------|
| •                                       | VERSION DATE: 11/07/20     | 17                                             |
| PROJECT DETAIL :                        | 1                          |                                                |
| Region: JHARKHAND URBAN<br>LOCAL BODIES | Plot Use: Residential      |                                                |
| District: EAST SINGHBHUM                | Plot SubUse: ResiComm B    | lda                                            |
| Authority: JAMSHEDPUR NAC               | PlotNearbyReligiousStructu |                                                |
| Inward No: JNAC/BP/0038/W2/2017         | Plot/SubPlot No: 1797      |                                                |
| Application Type: General Proposal      | North: CTS No ALLEY        |                                                |
| Project Type: Building Permission       | South: Road Width - 12     |                                                |
| Nature of Development: New              | East: CTS No ALLEY         |                                                |
| Location of Development Area: Old       |                            |                                                |
| Area                                    | West: CTS No OTHERS        | PLOT                                           |
| AREA DETAILS :                          |                            | SQ.MT.                                         |
| AREA OF PLOT (Minimum)                  | (A)                        | 94.7                                           |
| NET AREA OF PLOT(Gross Plot             |                            |                                                |
| Area - Deduction from Gross             | (A-Deductions)             | 94.7                                           |
| Plot area)                              |                            |                                                |
| Deduction for Balance Plot Area(from G  | ross Plot Area)            |                                                |
| Common Plot                             |                            | 9.7                                            |
| Total                                   |                            | 9.7                                            |
| BALANCE AREA OF PLOT(Net Plot           | (A Dadwatiana)             | 0.5                                            |
| Area - Recreational/Amenity             | (A-Deductions)             | 85.0                                           |
| space) PLOT AREA FOR COVERAGE(Net       |                            |                                                |
| Plot Area)                              | (A-Deductions)             | 94.7                                           |
| Plot Area for FAR (Net Plot Area        |                            |                                                |
| + RoadWidening Area)                    | (A-Deductions)             | 94.7                                           |
| COVERAGE CHECK                          |                            |                                                |
| Permissible Coverage area ( 70.00 % )   |                            | 66.3                                           |
| Proposed Coverage Area ( 50.36 % )      |                            | 47.7                                           |
| Total Prop. Coverage Area ( 50.36 % )   |                            | 47.7                                           |
| Balance coverage area (19.64 %)         |                            | 18.6                                           |
| FAR CHECK                               |                            | 10.0                                           |
| Perm. FAR Area ( 2.50 )                 |                            | 236.9                                          |
| Total Perm. FAR area                    |                            | 236.9                                          |
| Residential FAR                         |                            | 47.7                                           |
| Commercial FAR                          |                            | 47.7                                           |
| Proposed FAR Area                       |                            | 105.1                                          |
| Total Proposed FAR Area                 |                            |                                                |
| Consumed FAR (Factor)                   |                            | 105.1                                          |
| Balance FAR Area                        |                            | 1.1                                            |
|                                         |                            | 131.7                                          |
| BUILT UP AREA CHECK                     |                            |                                                |
| Total Proposed BuiltUp Area             |                            | 143.1                                          |
| ARCHITECT (Regd)                        |                            | MUKESH KUMAR                                   |
| ENGGINEER (Regd)                        |                            |                                                |
| SUPERVISOR (Regd)                       |                            |                                                |
| OWNER (Regd)                            | _                          | NIRMAL KUMAR MITTAL AND<br>SUSHIL KUMAR MITTAL |
| DEVELOPMENT AUTHORITY                   |                            | LOCAL BODY                                     |
|                                         | T                          |                                                |

#### PLOT BOUNDARY ABUTTING ROAD PROPOSED CONSTRUCTION COMMON PLOT ROAD WIDENING AREA EXISTING (To be retained) EXISTING (To be demolished)