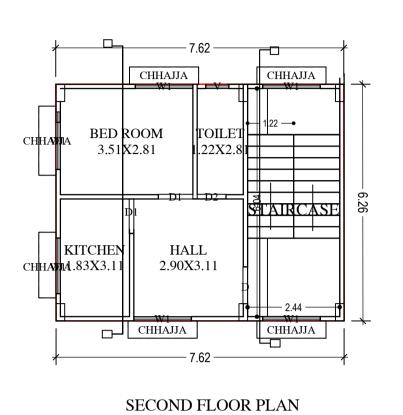

### Buildingwise Floor FAR Details

| Floor Name    | Buildin           | g Name            | - Total              |                |  |  |  |
|---------------|-------------------|-------------------|----------------------|----------------|--|--|--|
|               | A (BUI            | ILDING)           |                      |                |  |  |  |
|               | Proposed Built Up | Proposed FAR Area | Total Proposed Built | Total FAR Area |  |  |  |
|               | Area (Sq.mt.)     | (Sq.mt.)          | Up Area (Sq.mt.)     | (Sq.mt.)       |  |  |  |
| Ground Floor  | 47.72             | 9.66              | 47.72                | 9.66           |  |  |  |
| First Floor   | 47.72             | 47.72             | 47.72                | 47.72          |  |  |  |
| Second Floor  | 47.72             | 47.72             | 47.72                | 47.72          |  |  |  |
| Terrace Floor | 0.00              | 0.00              | 0.00                 | 0.00           |  |  |  |
| Total :       | 143.16            | 105.10            | 143.16               | 105.10         |  |  |  |
| Terrace Floor | 0.00              | 0.00              | 0.00                 | 0.00           |  |  |  |

# Building: A (BUILDING)

| Floor<br>Name                           | Total Built<br>Up Area | Deductions<br>Sq.mt.) | (Area in      | Propose<br>(Sq.mt.) | ed FAR Area | Add Area<br>In FAR<br>(Sq.mt.) | Total FAR<br>Area | Total<br>Consumed<br>Additional | Tnmt (No.) |
|-----------------------------------------|------------------------|-----------------------|---------------|---------------------|-------------|--------------------------------|-------------------|---------------------------------|------------|
|                                         | (Sq.mt.)               | Accessory<br>Use      | , i Laikiin i |                     | Commercial  | Stair                          | (Sq.mt.)          | FAR Area<br>(Sq.mt.)            |            |
| Ground<br>Floor                         | 47.72                  | 3.39                  | 34.67         | 0.00                | 0.00        | 9.66                           | 9.66              | 9.66                            | 00         |
| First Floor                             | 47.72                  | 0.00                  | 0.00          | 0.00                | 47.72       | 0.00                           | 47.72             | 47.72                           | 00         |
| Second<br>Floor                         | 47.72                  | 0.00                  | 0.00          | 47.72               | 0.00        | 0.00                           | 47.72             | 47.72                           | 01         |
| Terrace<br>Floor                        | 0.00                   | 0.00                  | 0.00          | 0.00                | 0.00        | 0.00                           | 0.00              | 0.00                            | 00         |
| Total :                                 | 143.16                 | 3.39                  | 34.67         | 47.72               | 47.72       | 9.66                           | 105.10            | 105.10                          | 01         |
| Total<br>Number of<br>Same<br>Buildings | 1                      |                       |               |                     |             |                                |                   |                                 |            |
| Total :                                 | 143.16                 | 3.39                  | 34.67         | 47.72               | 47.72       | 9.66                           | 105.10            | 105.10                          | 01         |