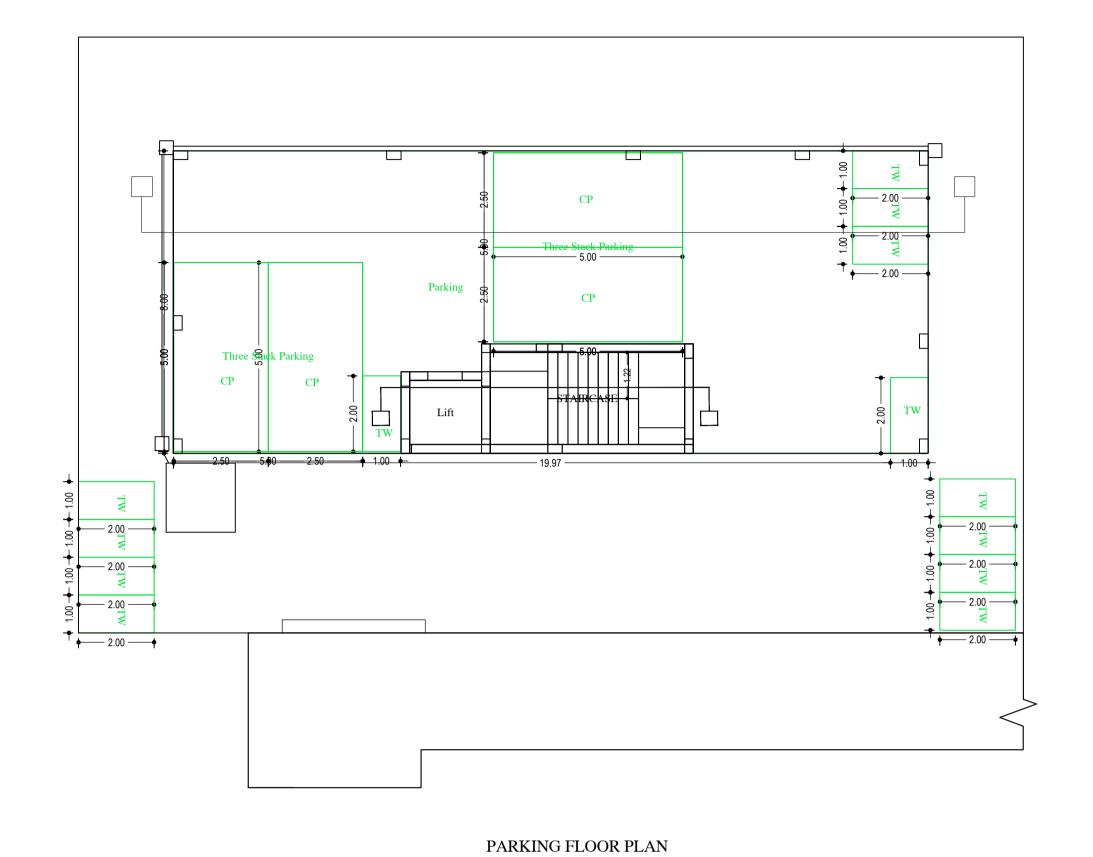

### Parking Check (Table 7b)

| Vahiola Typa          | R   | eqd.   | Prop. |        |  |
|-----------------------|-----|--------|-------|--------|--|
| Vehicle Type          | No. | Area   | No.   | Area   |  |
| Car                   | -   | -      | 4     | 50.00  |  |
| Three Stack.Car       | -   | -      | 8     | 100.00 |  |
| Total Car             | 12  | 150.00 | 12    | 150.00 |  |
| Visitor's Car Parking | 2   | 25.00  | 2     | 25.00  |  |
| TwoWheeler            | 12  | 24.00  | 24    | 48.00  |  |
| Other Parking         | -   | -      | -     | 84.02  |  |
| Total                 | 19  | 99.00  |       | 307.02 |  |

### Required Parking(Table 7a)

| Building               | Туре           | Cubling            | Area   | Un       | its   |       | Car        |       | Visit | ors Car    |       | Two   | Wheeler    |       |       |
|------------------------|----------------|--------------------|--------|----------|-------|-------|------------|-------|-------|------------|-------|-------|------------|-------|-------|
| Name                   | туре           | SubUse             | Subose | (Sq.mt.) | Reqd. | Prop. | Reqd./Unit | Reqd. | Prop. | Reqd./Unit | Reqd. | Prop. | Reqd./Unit | Reqd. | Prop. |
| ٨                      |                | Residential        | > 0    | 1        | 12.00 | 1.00  | 12         | 1     | -     | -          |       | -     | -          | -     |       |
| (BUILDING) Residential | Bldg/Apartment | > 0                | 1      | 12.00    | 1     | 1     | ı          | •     | -     | •          | 1     | 12    | -          |       |       |
|                        |                | Biag// (partition) | > 0    | 1        | 12.00 | 1     | 1          | ı     | 1     | 2          | •     | -     | -          | -     |       |
|                        | Total :        |                    | -      | -        |       | -     | 12         | 12    | -     | 2          | 2     | -     | 12         | 24    |       |
| D 1' C                 | 1 1 (77 1      | 1 71 \             | •      |          |       |       |            |       |       |            |       |       |            |       |       |