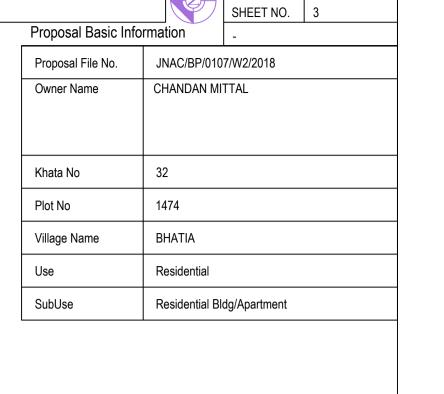

## Project Title: SHRI CHANDAL MITTAL

| Proposal File No. | JNAC/BP/0107/W2/2018       |  |
|-------------------|----------------------------|--|
| Owner Name        | CHANDAN MITTAL             |  |
| Khata No          | 32                         |  |
| Plot No           | 1474                       |  |
| Village Name      | BHATIA                     |  |
| Use               | Residential                |  |
| SubUse            | Residential Bldg/Apartment |  |