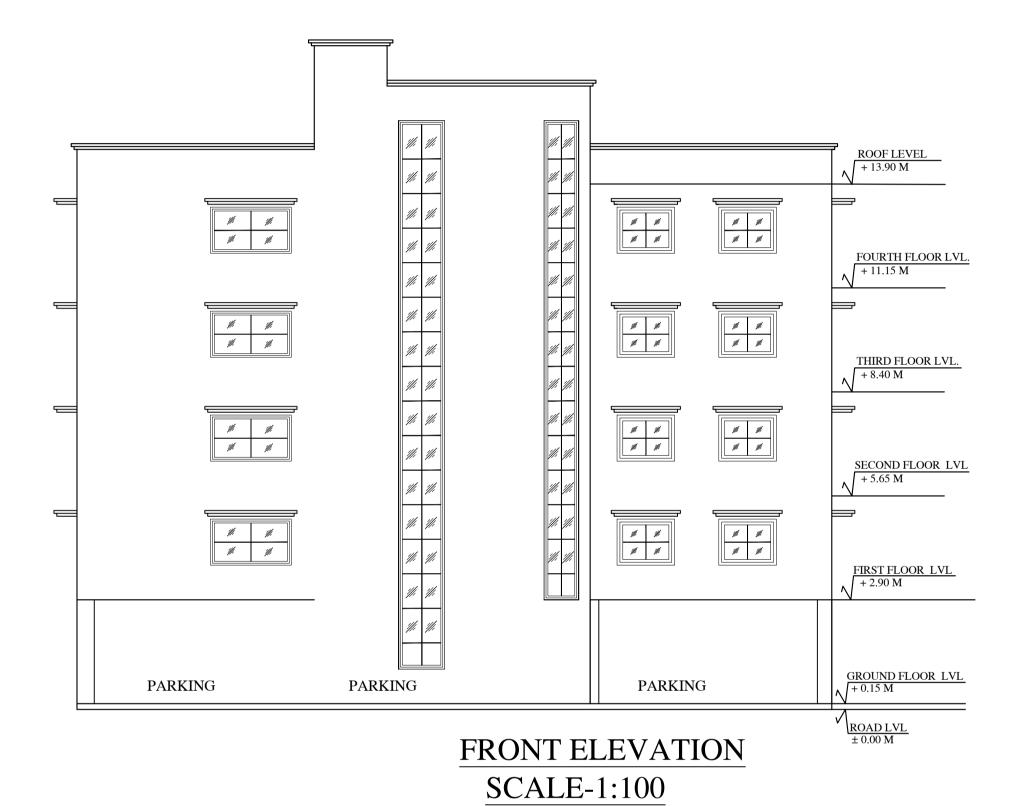

LTP NAME AND SIGNATURE

STRUCTURAL ENG'S NAME AND SIGNATURE

BUILDER NAME AND SIGNATURE

MUKESH KUMAR

JNAC/ENG/0003/2017

JNAC/BP/0107/W2/2018 Proposal File No. CHANDAN MITTAL Khata No 1474 Plot No BHATIA Village Name Residential Residential Bldg/Apartment SubUse  $\frac{\text{ROOF LEVEL}}{\sqrt{+13.90 \text{ M}}}$ FOURTH FLOOR LVL. + 11.15 M THIRD FLOOR LVL. + 8.40 M FIRST FLOOR LVL + 2.90 M RIGHT SIDE ELEVATION