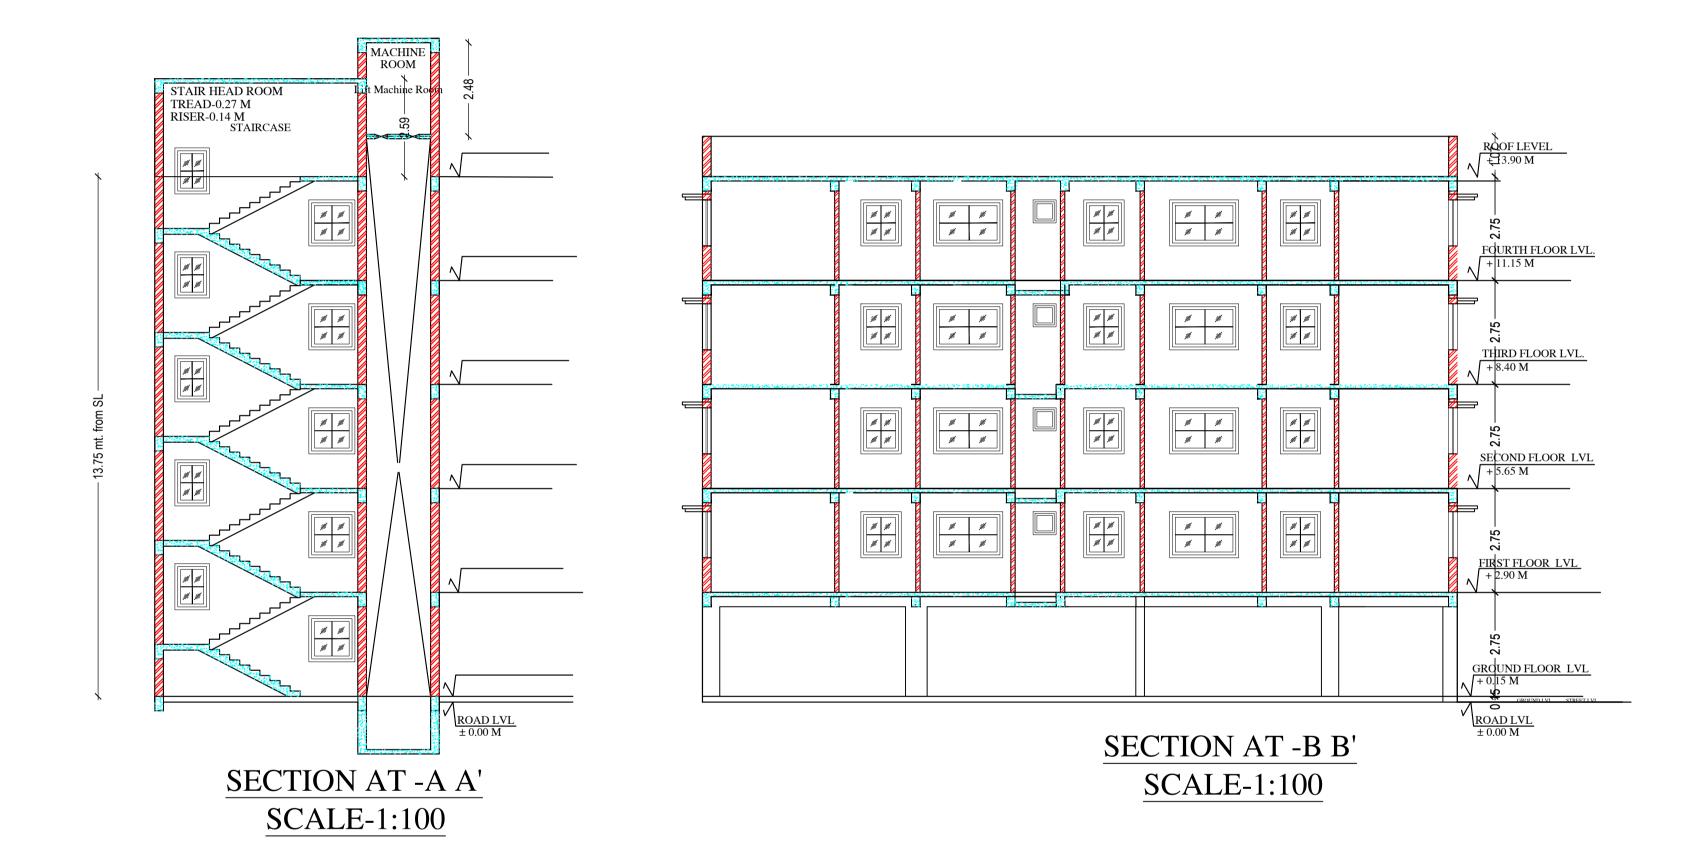

# BHATIYA PARK

|       | TREE STREE               | TREE TREE TREE TREE TREE TREE TREE TREE                                                                                                                                                                                                                                                                                                                                                                                                                                                                                                                                                                                                                                                                                                                                                                                                                                                                                                                                                                                                                                                                                                                                                                                                                                                                                                                                                                                                                                                                                                                                                                                                                                                                                                                                                                                                                                                                                                                                                                                                                                                                                       |       |  |
|-------|--------------------------|-------------------------------------------------------------------------------------------------------------------------------------------------------------------------------------------------------------------------------------------------------------------------------------------------------------------------------------------------------------------------------------------------------------------------------------------------------------------------------------------------------------------------------------------------------------------------------------------------------------------------------------------------------------------------------------------------------------------------------------------------------------------------------------------------------------------------------------------------------------------------------------------------------------------------------------------------------------------------------------------------------------------------------------------------------------------------------------------------------------------------------------------------------------------------------------------------------------------------------------------------------------------------------------------------------------------------------------------------------------------------------------------------------------------------------------------------------------------------------------------------------------------------------------------------------------------------------------------------------------------------------------------------------------------------------------------------------------------------------------------------------------------------------------------------------------------------------------------------------------------------------------------------------------------------------------------------------------------------------------------------------------------------------------------------------------------------------------------------------------------------------|-------|--|
|       | 2.50                     | 24.82                                                                                                                                                                                                                                                                                                                                                                                                                                                                                                                                                                                                                                                                                                                                                                                                                                                                                                                                                                                                                                                                                                                                                                                                                                                                                                                                                                                                                                                                                                                                                                                                                                                                                                                                                                                                                                                                                                                                                                                                                                                                                                                         |       |  |
| NORTH | -15.76(P)                | A (BUILDING)  BLDG HT.13.75 MT.  NO OF FLOORS: 5                                                                                                                                                                                                                                                                                                                                                                                                                                                                                                                                                                                                                                                                                                                                                                                                                                                                                                                                                                                                                                                                                                                                                                                                                                                                                                                                                                                                                                                                                                                                                                                                                                                                                                                                                                                                                                                                                                                                                                                                                                                                              | HLNOS |  |
|       | 2.50                     | 19.97                                                                                                                                                                                                                                                                                                                                                                                                                                                                                                                                                                                                                                                                                                                                                                                                                                                                                                                                                                                                                                                                                                                                                                                                                                                                                                                                                                                                                                                                                                                                                                                                                                                                                                                                                                                                                                                                                                                                                                                                                                                                                                                         |       |  |
|       | -•0.96 • HMP TANK        | ENT.GATE  VP  RAIN_WATER HARVESTII                                                                                                                                                                                                                                                                                                                                                                                                                                                                                                                                                                                                                                                                                                                                                                                                                                                                                                                                                                                                                                                                                                                                                                                                                                                                                                                                                                                                                                                                                                                                                                                                                                                                                                                                                                                                                                                                                                                                                                                                                                                                                            | 1G    |  |
|       | SITE PLAN<br>SCALE-1:100 | 25.00(P) 1.00 + 1.00 + 1.00 + 1.00 + 1.00 + 1.00 + 1.00 + 1.00 + 1.00 + 1.00 + 1.00 + 1.00 + 1.00 + 1.00 + 1.00 + 1.00 + 1.00 + 1.00 + 1.00 + 1.00 + 1.00 + 1.00 + 1.00 + 1.00 + 1.00 + 1.00 + 1.00 + 1.00 + 1.00 + 1.00 + 1.00 + 1.00 + 1.00 + 1.00 + 1.00 + 1.00 + 1.00 + 1.00 + 1.00 + 1.00 + 1.00 + 1.00 + 1.00 + 1.00 + 1.00 + 1.00 + 1.00 + 1.00 + 1.00 + 1.00 + 1.00 + 1.00 + 1.00 + 1.00 + 1.00 + 1.00 + 1.00 + 1.00 + 1.00 + 1.00 + 1.00 + 1.00 + 1.00 + 1.00 + 1.00 + 1.00 + 1.00 + 1.00 + 1.00 + 1.00 + 1.00 + 1.00 + 1.00 + 1.00 + 1.00 + 1.00 + 1.00 + 1.00 + 1.00 + 1.00 + 1.00 + 1.00 + 1.00 + 1.00 + 1.00 + 1.00 + 1.00 + 1.00 + 1.00 + 1.00 + 1.00 + 1.00 + 1.00 + 1.00 + 1.00 + 1.00 + 1.00 + 1.00 + 1.00 + 1.00 + 1.00 + 1.00 + 1.00 + 1.00 + 1.00 + 1.00 + 1.00 + 1.00 + 1.00 + 1.00 + 1.00 + 1.00 + 1.00 + 1.00 + 1.00 + 1.00 + 1.00 + 1.00 + 1.00 + 1.00 + 1.00 + 1.00 + 1.00 + 1.00 + 1.00 + 1.00 + 1.00 + 1.00 + 1.00 + 1.00 + 1.00 + 1.00 + 1.00 + 1.00 + 1.00 + 1.00 + 1.00 + 1.00 + 1.00 + 1.00 + 1.00 + 1.00 + 1.00 + 1.00 + 1.00 + 1.00 + 1.00 + 1.00 + 1.00 + 1.00 + 1.00 + 1.00 + 1.00 + 1.00 + 1.00 + 1.00 + 1.00 + 1.00 + 1.00 + 1.00 + 1.00 + 1.00 + 1.00 + 1.00 + 1.00 + 1.00 + 1.00 + 1.00 + 1.00 + 1.00 + 1.00 + 1.00 + 1.00 + 1.00 + 1.00 + 1.00 + 1.00 + 1.00 + 1.00 + 1.00 + 1.00 + 1.00 + 1.00 + 1.00 + 1.00 + 1.00 + 1.00 + 1.00 + 1.00 + 1.00 + 1.00 + 1.00 + 1.00 + 1.00 + 1.00 + 1.00 + 1.00 + 1.00 + 1.00 + 1.00 + 1.00 + 1.00 + 1.00 + 1.00 + 1.00 + 1.00 + 1.00 + 1.00 + 1.00 + 1.00 + 1.00 + 1.00 + 1.00 + 1.00 + 1.00 + 1.00 + 1.00 + 1.00 + 1.00 + 1.00 + 1.00 + 1.00 + 1.00 + 1.00 + 1.00 + 1.00 + 1.00 + 1.00 + 1.00 + 1.00 + 1.00 + 1.00 + 1.00 + 1.00 + 1.00 + 1.00 + 1.00 + 1.00 + 1.00 + 1.00 + 1.00 + 1.00 + 1.00 + 1.00 + 1.00 + 1.00 + 1.00 + 1.00 + 1.00 + 1.00 + 1.00 + 1.00 + 1.00 + 1.00 + 1.00 + 1.00 + 1.00 + 1.00 + 1.00 + 1.00 + 1.00 + 1.00 + 1.00 + 1.00 + 1.00 + 1.00 + 1.00 + 1.00 + 1.00 + 1.00 + 1.00 + 1.00 + 1.00 + 1.00 + 1.00 + 1.00 + 1.00 + 1.00 + 1.00 + 1.00 + 1.00 + 1.00 + 1.00 + 1.00 + 1.00 + 1.00 + 1.00 + 1.00 + 1.00 + 1.00 + 1.00 + | >     |  |
|       |                          |                                                                                                                                                                                                                                                                                                                                                                                                                                                                                                                                                                                                                                                                                                                                                                                                                                                                                                                                                                                                                                                                                                                                                                                                                                                                                                                                                                                                                                                                                                                                                                                                                                                                                                                                                                                                                                                                                                                                                                                                                                                                                                                               |       |  |