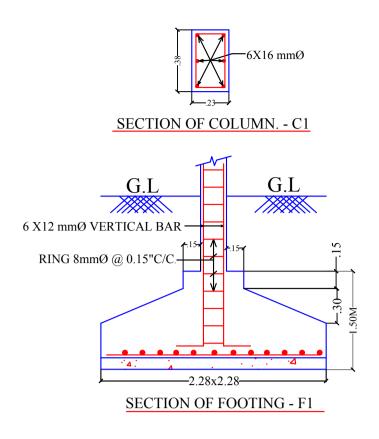

LTP NAME AND SIGNATURE STRUCTURAL ENG'S NAME AND SIGNATURE BUILDER NAME AND SIGNATURE MUKESH KUMAR JNAC/ENG/0003/2017