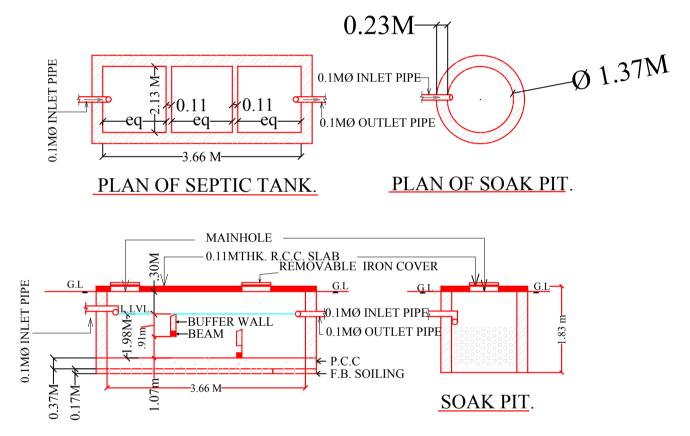

SECTION OF SEPTIC TANK.

12-10-2018

RAIN WATER HARVESTING PLAN

| LTP NAME AND SIGNATURE             | STRUCTURAL ENG'S NAME AND SIGNATURE | BUILDER NAME AND SIGNATURE |
|------------------------------------|-------------------------------------|----------------------------|
| MUKESH KUMAR<br>JNAC/ENG/0003/2017 |                                     |                            |
|                                    |                                     |                            |