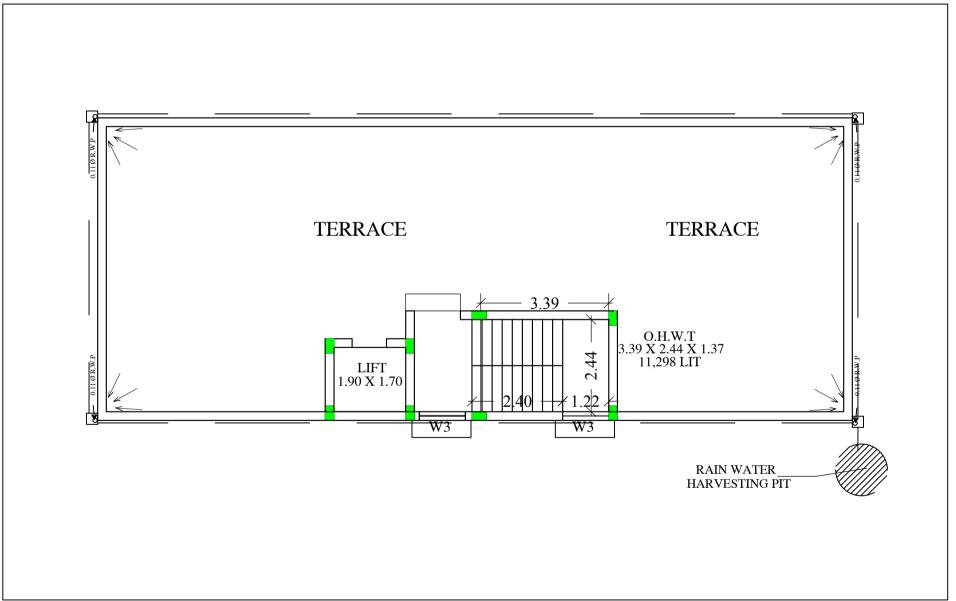

### Project Title: SHRI CHANDAL MITTAL

(SCALE 1:100)

TYPICAL - 1, 2, 3& 4 FLOOR PLAN (Proposed) (SCALE 1:100)

TERRACE FLOOR PLAN (SCALE 1:100)

| LTP NAME AND SIGNATURE | STRUCTURAL ENG'S NAME AND SIGNATURE | BUILDER NAME AND SIGNATURE |
|------------------------|-------------------------------------|----------------------------|
| MUKESH KUMAR           |                                     |                            |
| JNAC/ENG/0003/2017     |                                     |                            |
|                        |                                     |                            |
|                        |                                     |                            |