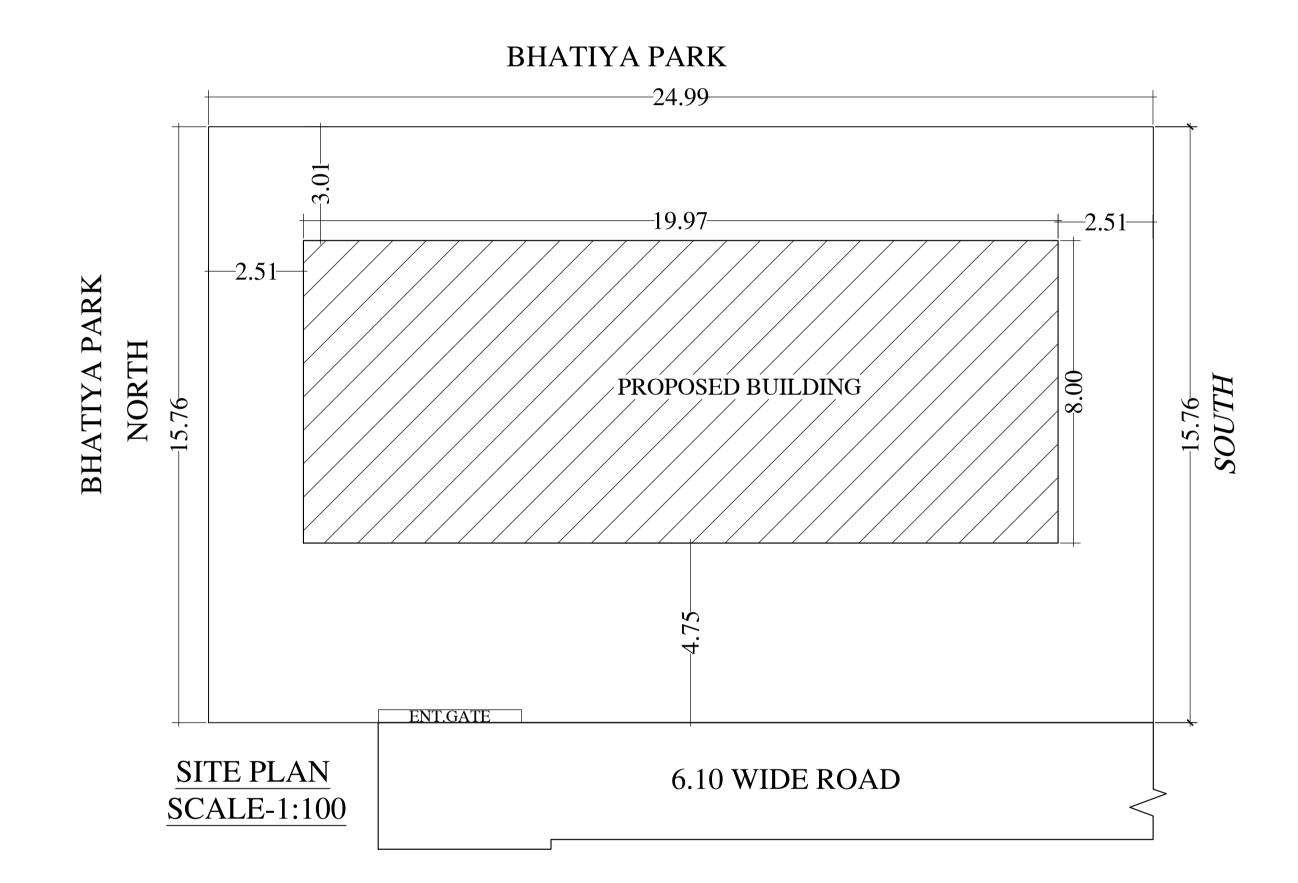

# BHATIYA PARK

|       | TREE STREE               | TREE TREE TREE TREE TREE TREE TREE TREE                                                                                                                                                                                                                                                                                                                                                                                                                                                                                                                                                                                                                                                                                                                                                                                                                                                                                                                                                                                                                                                                                                                                                                                                                                                                                                                                                                                                                                                                                                                                                                                                                                                                                                                                                                                                                                                                                                                                                                                                                                                                                       |       |  |
|-------|--------------------------|-------------------------------------------------------------------------------------------------------------------------------------------------------------------------------------------------------------------------------------------------------------------------------------------------------------------------------------------------------------------------------------------------------------------------------------------------------------------------------------------------------------------------------------------------------------------------------------------------------------------------------------------------------------------------------------------------------------------------------------------------------------------------------------------------------------------------------------------------------------------------------------------------------------------------------------------------------------------------------------------------------------------------------------------------------------------------------------------------------------------------------------------------------------------------------------------------------------------------------------------------------------------------------------------------------------------------------------------------------------------------------------------------------------------------------------------------------------------------------------------------------------------------------------------------------------------------------------------------------------------------------------------------------------------------------------------------------------------------------------------------------------------------------------------------------------------------------------------------------------------------------------------------------------------------------------------------------------------------------------------------------------------------------------------------------------------------------------------------------------------------------|-------|--|
|       | 2.50                     | 24.82                                                                                                                                                                                                                                                                                                                                                                                                                                                                                                                                                                                                                                                                                                                                                                                                                                                                                                                                                                                                                                                                                                                                                                                                                                                                                                                                                                                                                                                                                                                                                                                                                                                                                                                                                                                                                                                                                                                                                                                                                                                                                                                         |       |  |
| NORTH | -15.76(P)                | A (BUILDING)  BLDG HT.13.75 MT.  NO OF FLOORS: 5                                                                                                                                                                                                                                                                                                                                                                                                                                                                                                                                                                                                                                                                                                                                                                                                                                                                                                                                                                                                                                                                                                                                                                                                                                                                                                                                                                                                                                                                                                                                                                                                                                                                                                                                                                                                                                                                                                                                                                                                                                                                              | HLNOS |  |
|       | 2.50                     | 19.97                                                                                                                                                                                                                                                                                                                                                                                                                                                                                                                                                                                                                                                                                                                                                                                                                                                                                                                                                                                                                                                                                                                                                                                                                                                                                                                                                                                                                                                                                                                                                                                                                                                                                                                                                                                                                                                                                                                                                                                                                                                                                                                         |       |  |
|       | -•0.96 • HMP TANK        | ENT.GATE  VP  RAIN_WATER HARVESTII                                                                                                                                                                                                                                                                                                                                                                                                                                                                                                                                                                                                                                                                                                                                                                                                                                                                                                                                                                                                                                                                                                                                                                                                                                                                                                                                                                                                                                                                                                                                                                                                                                                                                                                                                                                                                                                                                                                                                                                                                                                                                            | 1G    |  |
|       | SITE PLAN<br>SCALE-1:100 | 25.00(P) 1.00 + 1.00 + 1.00 + 1.00 + 1.00 + 1.00 + 1.00 + 1.00 + 1.00 + 1.00 + 1.00 + 1.00 + 1.00 + 1.00 + 1.00 + 1.00 + 1.00 + 1.00 + 1.00 + 1.00 + 1.00 + 1.00 + 1.00 + 1.00 + 1.00 + 1.00 + 1.00 + 1.00 + 1.00 + 1.00 + 1.00 + 1.00 + 1.00 + 1.00 + 1.00 + 1.00 + 1.00 + 1.00 + 1.00 + 1.00 + 1.00 + 1.00 + 1.00 + 1.00 + 1.00 + 1.00 + 1.00 + 1.00 + 1.00 + 1.00 + 1.00 + 1.00 + 1.00 + 1.00 + 1.00 + 1.00 + 1.00 + 1.00 + 1.00 + 1.00 + 1.00 + 1.00 + 1.00 + 1.00 + 1.00 + 1.00 + 1.00 + 1.00 + 1.00 + 1.00 + 1.00 + 1.00 + 1.00 + 1.00 + 1.00 + 1.00 + 1.00 + 1.00 + 1.00 + 1.00 + 1.00 + 1.00 + 1.00 + 1.00 + 1.00 + 1.00 + 1.00 + 1.00 + 1.00 + 1.00 + 1.00 + 1.00 + 1.00 + 1.00 + 1.00 + 1.00 + 1.00 + 1.00 + 1.00 + 1.00 + 1.00 + 1.00 + 1.00 + 1.00 + 1.00 + 1.00 + 1.00 + 1.00 + 1.00 + 1.00 + 1.00 + 1.00 + 1.00 + 1.00 + 1.00 + 1.00 + 1.00 + 1.00 + 1.00 + 1.00 + 1.00 + 1.00 + 1.00 + 1.00 + 1.00 + 1.00 + 1.00 + 1.00 + 1.00 + 1.00 + 1.00 + 1.00 + 1.00 + 1.00 + 1.00 + 1.00 + 1.00 + 1.00 + 1.00 + 1.00 + 1.00 + 1.00 + 1.00 + 1.00 + 1.00 + 1.00 + 1.00 + 1.00 + 1.00 + 1.00 + 1.00 + 1.00 + 1.00 + 1.00 + 1.00 + 1.00 + 1.00 + 1.00 + 1.00 + 1.00 + 1.00 + 1.00 + 1.00 + 1.00 + 1.00 + 1.00 + 1.00 + 1.00 + 1.00 + 1.00 + 1.00 + 1.00 + 1.00 + 1.00 + 1.00 + 1.00 + 1.00 + 1.00 + 1.00 + 1.00 + 1.00 + 1.00 + 1.00 + 1.00 + 1.00 + 1.00 + 1.00 + 1.00 + 1.00 + 1.00 + 1.00 + 1.00 + 1.00 + 1.00 + 1.00 + 1.00 + 1.00 + 1.00 + 1.00 + 1.00 + 1.00 + 1.00 + 1.00 + 1.00 + 1.00 + 1.00 + 1.00 + 1.00 + 1.00 + 1.00 + 1.00 + 1.00 + 1.00 + 1.00 + 1.00 + 1.00 + 1.00 + 1.00 + 1.00 + 1.00 + 1.00 + 1.00 + 1.00 + 1.00 + 1.00 + 1.00 + 1.00 + 1.00 + 1.00 + 1.00 + 1.00 + 1.00 + 1.00 + 1.00 + 1.00 + 1.00 + 1.00 + 1.00 + 1.00 + 1.00 + 1.00 + 1.00 + 1.00 + 1.00 + 1.00 + 1.00 + 1.00 + 1.00 + 1.00 + 1.00 + 1.00 + 1.00 + 1.00 + 1.00 + 1.00 + 1.00 + 1.00 + 1.00 + 1.00 + 1.00 + 1.00 + 1.00 + 1.00 + 1.00 + 1.00 + 1.00 + 1.00 + 1.00 + 1.00 + 1.00 + 1.00 + 1.00 + 1.00 + 1.00 + 1.00 + 1.00 + 1.00 + 1.00 + 1.00 + 1.00 + 1.00 + 1.00 + 1.00 + 1.00 + 1.00 + 1.00 + 1.00 + 1.00 + 1.00 + 1.00 + 1.00 + | >     |  |
|       |                          |                                                                                                                                                                                                                                                                                                                                                                                                                                                                                                                                                                                                                                                                                                                                                                                                                                                                                                                                                                                                                                                                                                                                                                                                                                                                                                                                                                                                                                                                                                                                                                                                                                                                                                                                                                                                                                                                                                                                                                                                                                                                                                                               |       |  |

# SITE PLAN