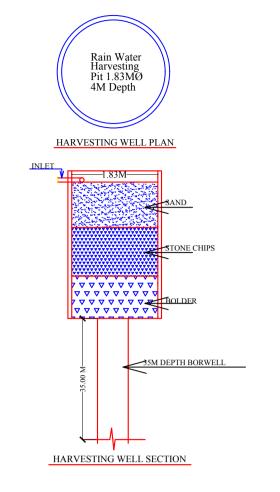

SECTION OF SEPTIC TANK.

12-10-2018

RAIN WATER HARVESTING PLAN

| LTP NAME AND SIGNATURE             | STRUCTURAL ENG'S NAME AND SIGNATURE | BUILDER NAME AND SIGNATURE |
|------------------------------------|-------------------------------------|----------------------------|
| MUKESH KUMAR<br>JNAC/ENG/0003/2017 |                                     |                            |
|                                    |                                     |                            |