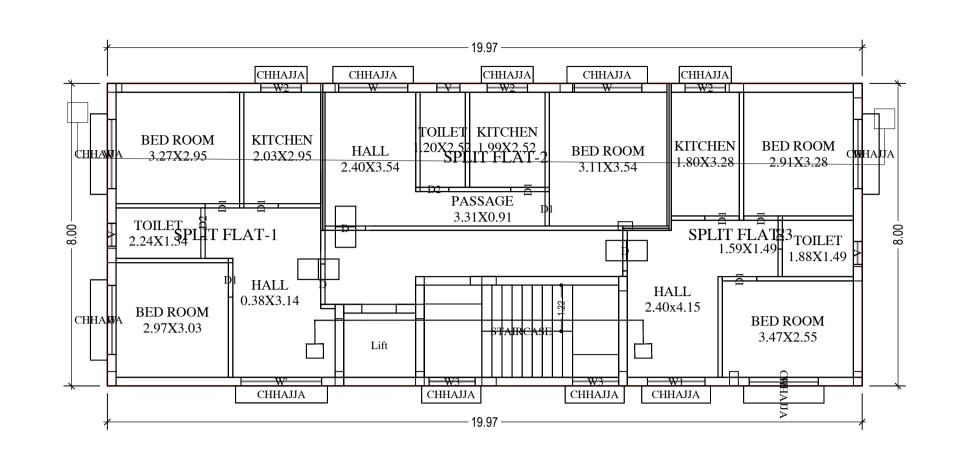

### UnitBUA Table for Building :A (BUILDING)

| FLOOR           | Name         | UnitBUA Type | UnitBUA Area | Carpet Area | No. of Rooms | No. of Tenement |
|-----------------|--------------|--------------|--------------|-------------|--------------|-----------------|
|                 | SPLIT FLAT-1 | FLAT         | 46.92        | 39.85       | 5            |                 |
| TYPICAL - 1, 2, | SPLIT FLAT-2 | FLAT         | 35.53        | 30.64       | 5            | 12              |
| 3& 4 FLOOR PLAN | SPLIT FLAT-3 | FLAT         | 46.30        | 39.07       | 5            |                 |
| Total:          | -            | -            | 515.01       | 438.26      | 60           | 12              |