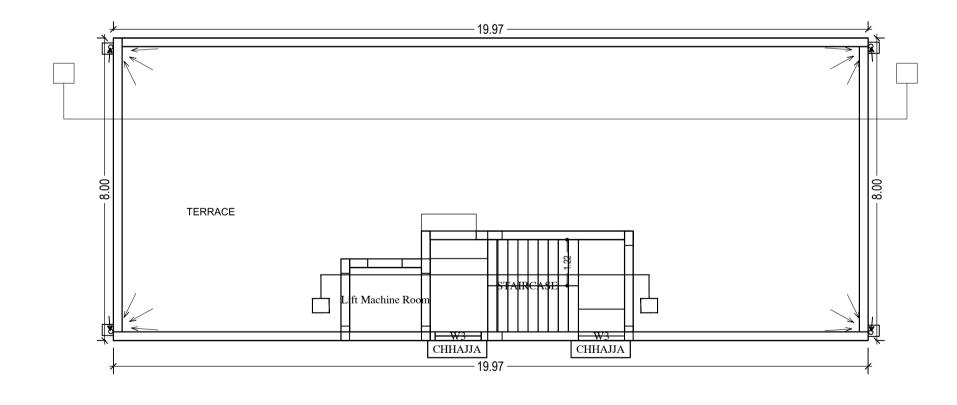

### Project Title: SHRI CHANDAL MITTAL

(SCALE 1:100)

TYPICAL - 1, 2, 3& 4 FLOOR PLAN (Proposed) (SCALE 1:100)

TERRACE FLOOR PLAN (SCALE 1:100)

| LTP NAME AND SIGNATURE | STRUCTURAL ENG'S NAME AND SIGNATURE | BUILDER NAME AND SIGNATURE |
|------------------------|-------------------------------------|----------------------------|
| MUKESH KUMAR           |                                     |                            |
| JNAC/ENG/0003/2017     |                                     |                            |
|                        |                                     |                            |
|                        |                                     |                            |