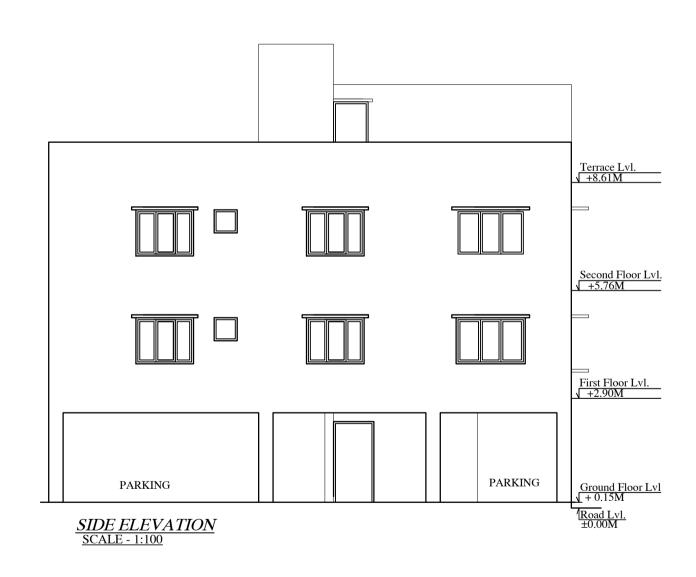

| 1                          |                   |

## Project Title :SRI TANMOY BOSE & OTHER'S



(SCALE 1:100)



KITCHEN STAIRCASE 1.83X3.51 BED ROOM 3.16X4.11 \_\_\_\_ - D1 HALL 3.28X0.61 unit-2 Lift ASSAGE TOILET BED ROOM 3.86X4.04 BED ROOM 3.80X2.92 SITOUT SITOUT 3.86X1.22 3.80X1.22 - 8.23 -

CHHAJA CHHAJA CHHAJA



SECOND FLOOR PLAN (Proposed) (SCALE 1:100)



LTP NAME AN MUKESH KU JNAC/ENG/00

| AND SIGNATURE     | STRUCTURAL ENG'S NAME AND SIGNATURE | BUILDER NAME AND SIGNATURE | DIGITAL SIGNATURE |
|-------------------|-------------------------------------|----------------------------|-------------------|
| JMAR<br>0003/2017 |                                     |                            |                   |

# Project Title :SRI TANMOY BOSE & OTHER'S











|                     |                                                                               | DATE                                                                                       | 12-04-2019                                                                                                                                                                                                        |
|---------------------|-------------------------------------------------------------------------------|--------------------------------------------------------------------------------------------|-------------------------------------------------------------------------------------------------------------------------------------------------------------------------------------------------