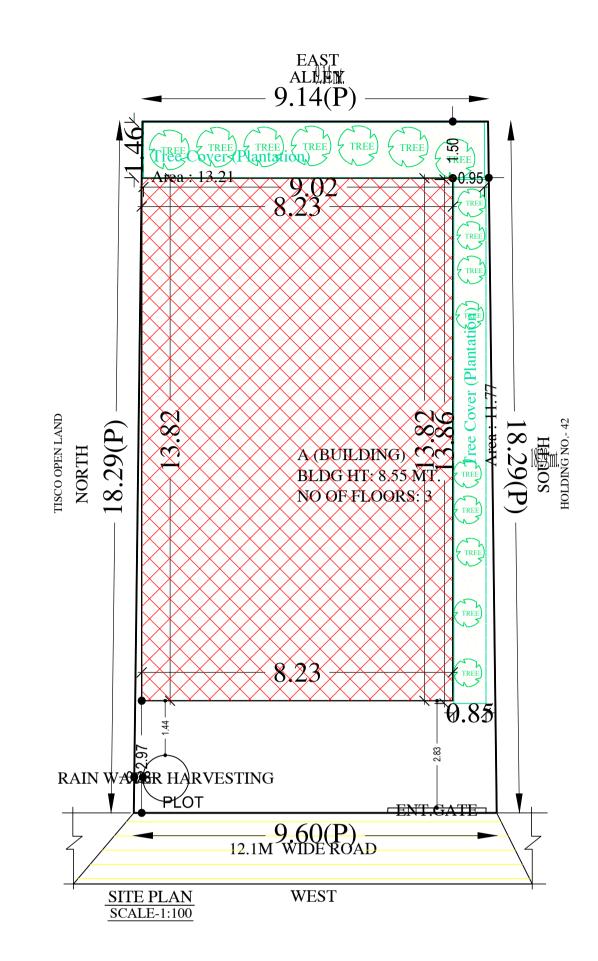

SITE PLAN

| COLOR INDEX                 |  |
|-----------------------------|--|
| PLOT BOUNDARY               |  |
| ABUTTING ROAD               |  |
| PROPOSED CONSTRUCTION       |  |
| COMMON PLOT                 |  |
| ROAD WIDENING AREA          |  |
| EXISTING (To be retained)   |  |
| EXISTING (To be demolished) |  |