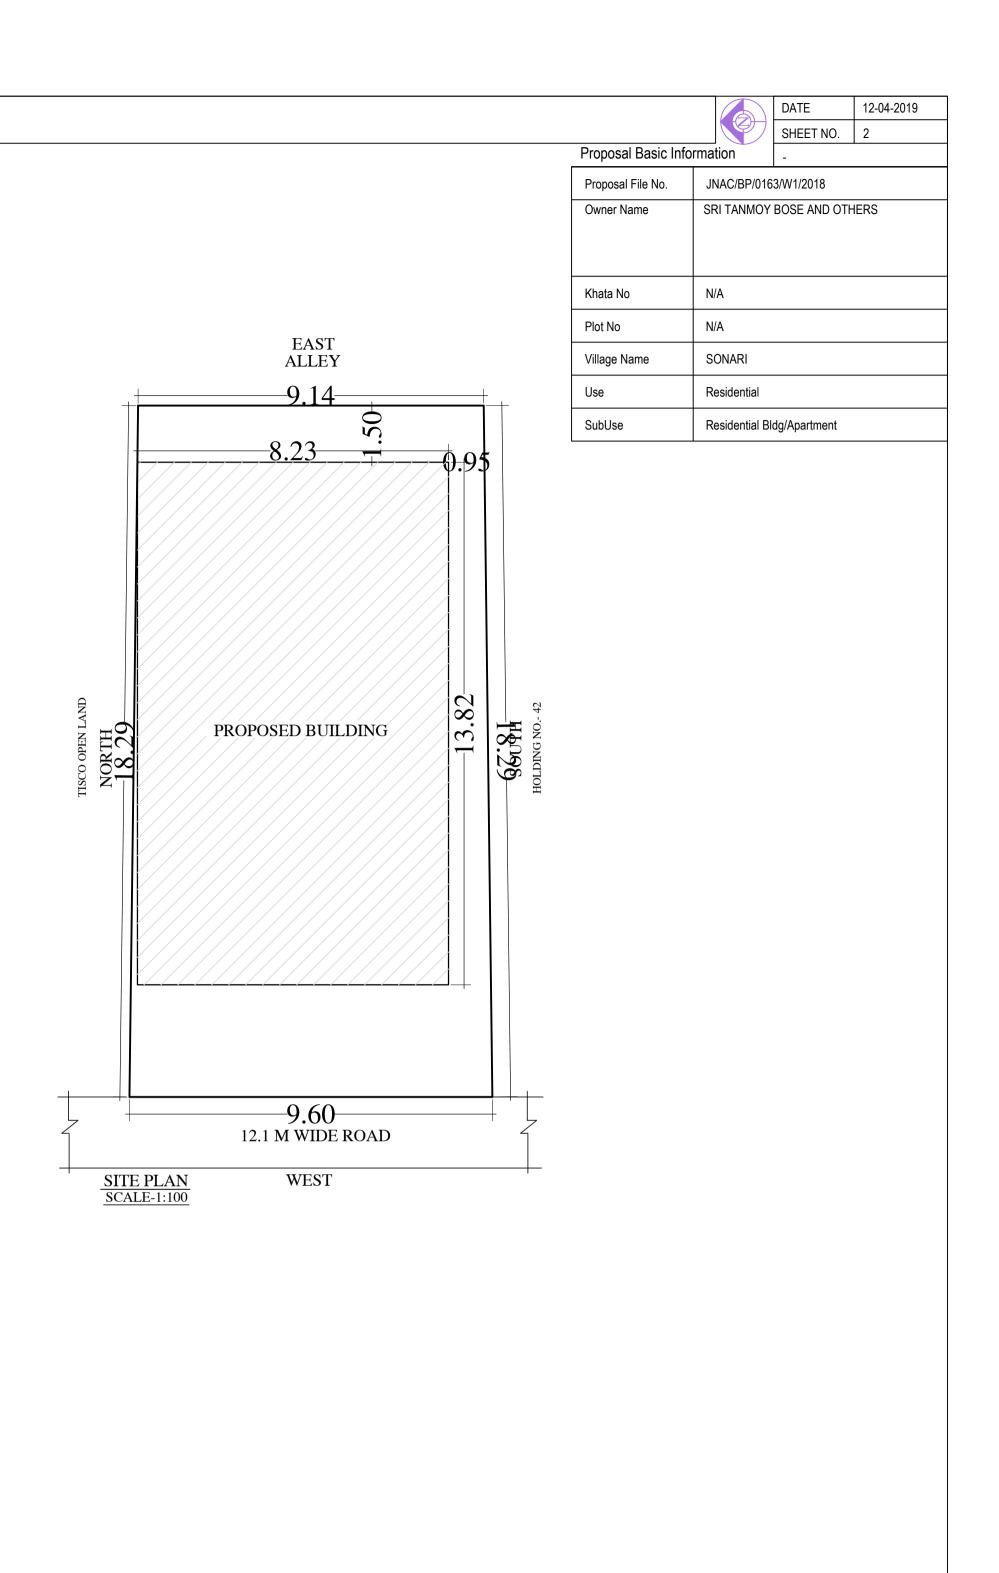

## Project Title :SRI TANMOY BOSE & OTHER'S

| AREA STATEMENT                                                           | VERSION NO.: 1.0.35        |                            |
|--------------------------------------------------------------------------|----------------------------|----------------------------|
| JAMSHEDPUR NAC                                                           | 19                         |                            |
| PROJECT DETAIL:                                                          |                            |                            |
| Region: JHARKHAND URBAN<br>LOCAL BODIES                                  |                            |                            |
| District: EAST SINGHBHUM                                                 | Plot SubUse: Residential E | Bldg/Apartment             |
| Authority: JAMSHEDPUR NAC                                                | PlotNearbyReligiousStruct  | ure: NA                    |
| Inward_No: JNAC/BP/0163/W1/2018                                          | Plot/SubPlot No: N/A       |                            |
| Application Type: General Proposal                                       | North: CTS No TISCO O      | PEN LAND                   |
| Project Type: Building Permission                                        | South: CTS No HOLDIN       | G NO 42                    |
| Nature of Development: New                                               | East: CTS No ALLEY         |                            |
| Location of Development Area: Old                                        | West: CTS No 12.19 M \     |                            |
| Area                                                                     | WC31. 010100 12.13 W       |                            |
| AREA DETAILS:                                                            |                            | SQ.MT.                     |
| AREA OF PLOT (Minimum)                                                   | (A)                        | 171.40                     |
| NET AREA OF PLOT(Gross Plot Area<br>- Deduction from Gross Plot<br>area) | (A-Deductions)             | 171.40                     |
| Deduction for Balance Plot Area(from Gro                                 | oss Plot Area)             |                            |
| Common Plot                                                              |                            | 24.98                      |
| Total                                                                    |                            | 24.98                      |
| BALANCE AREA OF PLOT(Net Plot<br>Area - Recreational/Amenity<br>space)   | (A-Deductions)             | 146.42                     |
| PLOT AREA FOR COVERAGE(Net Plot Area)                                    | (A-Deductions)             | 171.40                     |
| Plot Area for FAR (Net Plot Area<br>+ RoadWidening Area)                 | (A-Deductions)             | 171.40                     |
| COVERAGE CHECK                                                           |                            |                            |
| Permissible Coverage area (                                              | 70.00 % )                  | 119.98                     |
| Proposed Coverage Area ( 6                                               | ,                          | 113.75                     |
| Total Prop. Coverage Area (                                              | 66.37 % )                  | 113.75                     |
| Balance coverage area ( 3.6                                              | 3 % )                      | 6.23                       |
| FAR CHECK                                                                |                            |                            |
| Perm. FAR Area (2.50)                                                    |                            | 428.50                     |
| Total Perm. FAR area                                                     |                            | 428.50                     |
| Residential FAR                                                          |                            | 221.04                     |
| Proposed FAR Area                                                        |                            | 233.10                     |
| Total Proposed FAR Area                                                  |                            | 233.10                     |
| Consumed FAR (Factor)                                                    |                            | 1.36                       |
| Balance FAR Area                                                         |                            | 195.40                     |
| BUILT UP AREA CHECK                                                      |                            |                            |
| Total Proposed BuiltUp Area                                              | l                          | 341.26                     |
| ARCHITECT (Regd)                                                         |                            | MUKESH KUMAR               |
| ENGGINEER (Regd)                                                         |                            |                            |
| SUPERVISOR (Regd)                                                        |                            |                            |
| OWNER (Regd)                                                             |                            | SRI TANMOY BOSE AND OTHERS |
|                                                                          |                            |                            |
| DEVELOPMENT A                                                            |                            | LOCAL BODY                 |

LTP NAME AN MUKESH KUM JNAC/ENG/00

|                     |                                                                               | DATE                                                                                       | 12-04-2019                                                                                                                                                                                                |
|---------------------|-------------------------------------------------------------------------------|--------------------------------------------------------------------------------------------|-----------------------------------------------------------------------------------------------------------------------------------------------------------------------------------------------------------|
|                     |                                                                               | SHEET NO.                                                                                  | 1                                                                                                                                                                                                         |
| Proposal Basic Info | ormation                                                                      | -                                                                                          |                                                                                                                                                                                                           |
| Proposal File No.   | JNAC/BP/016                                                                   | 3/W1/2018                                                                                  |                                                                                                                                                                                                           |
| Owner Name          | SRI TANMOY                                                                    | BOSE AND OTH                                                                               | HERS                                                                                                                                                                                                      |
|                     |                                                                               |                                                                                            |                                                                                                                                                                                                           |
|                     |                                                                               |                                                                                            |                                                                                                                                                                                                           |
| Khata No            | N/A                                                                           |                                                                                            |                                                                                                                                                                                                           |
| Plot No             | N/A                                                                           |                                                                                            |                                                                                                                                                                                                           |
| Village Name        | SONARI                                                                        |                                                                                            |                                                                                                                                                                                                           |
| Use                 | Residential                                                                   |                                                                                            |                                                                                                                                                                                                           |
| SubUse              | Residential Bl                                                                | dg/Apartment                                                                               |                                                                                                                                                                                                           |
|                     | Proposal File No.<br>Owner Name<br>Khata No<br>Plot No<br>Village Name<br>Use | Owner Name SRI TANMOY   Khata No N/A   Plot No N/A   Village Name SONARI   Use Residential | Proposal Basic Information   -     Proposal File No.   JNAC/BP/0163/W1/2018     Owner Name   SRI TANMOY BOSE AND OTH     Khata No   N/A     Plot No   N/A     Village Name   SONARI     Use   Residential |

| COLOR INDEX                 |  |
|-----------------------------|--|
| PLOT BOUNDARY               |  |
| ABUTTING ROAD               |  |
| PROPOSED CONSTRUCTION       |  |
| COMMON PLOT                 |  |
| ROAD WIDENING AREA          |  |
| EXISTING (To be retained)   |  |
| EXISTING (To be demolished) |  |