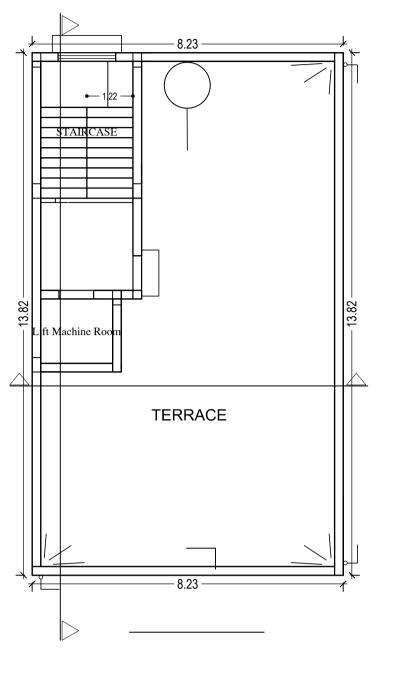

### Buildingwise Floor FAR Details

| Floor Name    | Building               | Name              | Total                |                |  |  |
|---------------|------------------------|-------------------|----------------------|----------------|--|--|
|               | A (BUILI               | DING)             |                      |                |  |  |
|               | Proposed Built Up Area | Proposed FAR Area | Total Proposed Built | Total FAR Area |  |  |
|               | (Sq.mt.)               | (Sq.mt.)          | Up Area (Sq.mt.)     | (Sq.mt.)       |  |  |
| Parking Floor | 113.76                 | 12.06             | 113.76               | 12.06          |  |  |
| First Floor   | 113.75                 | 110.52            | 113.75               | 110.52         |  |  |
| Second Floor  | 113.75                 | 110.52            | 113.75               | 110.52         |  |  |
| Terrace Floor | 0.00                   | 0.00              | 0.00                 | 0.00           |  |  |
| Total :       | 341.26                 | 233.10            | 341.26               | 233.10         |  |  |

## Building :A (BUILDING)

| Floor<br>Name                                | Total Built<br>Up Area | Jp Area |                  | Deductions (Area in Sq.mt.) |        | Add Area In<br>FAR<br>(Sq.mt.) | Total FAR<br>Area | Total<br>Consumed<br>Additional | Tnmt (No.) |
|----------------------------------------------|------------------------|---------|------------------|-----------------------------|--------|--------------------------------|-------------------|---------------------------------|------------|
| - Humb                                       | (Sq.mt.)               | Lift    | Accessory<br>Use | Parking                     | Resi.  | Stair                          | (Sq.mt.)          | FAR Area<br>(Sq.mt.)            |            |
| Parking<br>Floor                             | 113.76                 | 0.00    | 3.27             | 98.43                       | 0.00   | 8.83                           | 12.06             | 12.06                           | 00         |
| First Floor                                  | 113.75                 | 3.23    | 0.00             | 0.00                        | 110.52 | 0.00                           | 110.52            | 110.52                          | 01         |
| Second<br>Floor                              | 113.75                 | 3.23    | 0.00             | 0.00                        | 110.52 | 0.00                           | 110.52            | 110.52                          | 01         |
| Terrace<br>Floor                             | 0.00                   | 0.00    | 0.00             | 0.00                        | 0.00   | 0.00                           | 0.00              | 0.00                            | 00         |
| Total :                                      | 341.26                 | 6.46    | 3.27             | 98.43                       | 221.04 | 8.83                           | 233.10            | 233.10                          | 02         |
| Total<br>Number of<br>Same<br>Buildings<br>: | 1                      |         |                  |                             |        |                                |                   |                                 |            |
| Total :                                      | 341.26                 | 6.46    | 3.27             | 98.43                       | 221.04 | 8.83                           | 233.10            | 233.10                          | 02         |