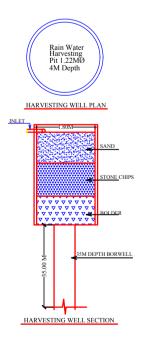

|       |       |            |       |

Parking Check (Table 7b)

| Vehicle Type          | Re  | qd.   | Prop. |        |  |
|-----------------------|-----|-------|-------|--------|--|
| venicie rype          | No. | Area  | No.   | Area   |  |
| Car                   | -   | -     | 1     | 12.50  |  |
| Two Stack.Car         | -   | -     | 1     | 12.50  |  |
| Total Car             | 2   | 25.00 | 2     | 25.00  |  |
| Visitor's Car Parking | -   | -     | 1     | 12.50  |  |
| Total Visitor Parking | 1   | 12.50 | 1     | 12.50  |  |
| TwoWheeler            | -   | -     | 2     | 4.00   |  |
| Total TwoWheeler      | 2   | 4.00  | 2     | 4.00   |  |
| Other Parking         | -   | -     | -     | 69.43  |  |
| Total                 | 41  | .50   |       | 127.43 |  |





## Building :A (BUILDING)

| Floor<br>Name                                | Total Built<br>Up Area | Jp Area |                  | Deductions (Area in Sq.mt.) |        | Add Area In<br>FAR<br>(Sq.mt.) | Total FAR<br>Area | Total<br>Consumed<br>Additional | Tnmt (No.) |
|----------------------------------------------|------------------------|---------|------------------|-----------------------------|--------|--------------------------------|-------------------|---------------------------------|------------|
| - Humb                                       | (Sq.mt.)               | Lift    | Accessory<br>Use | Parking                     | Resi.  | Stair                          | (Sq.mt.)          | FAR Area<br>(Sq.mt.)            |            |
| Parking<br>Floor