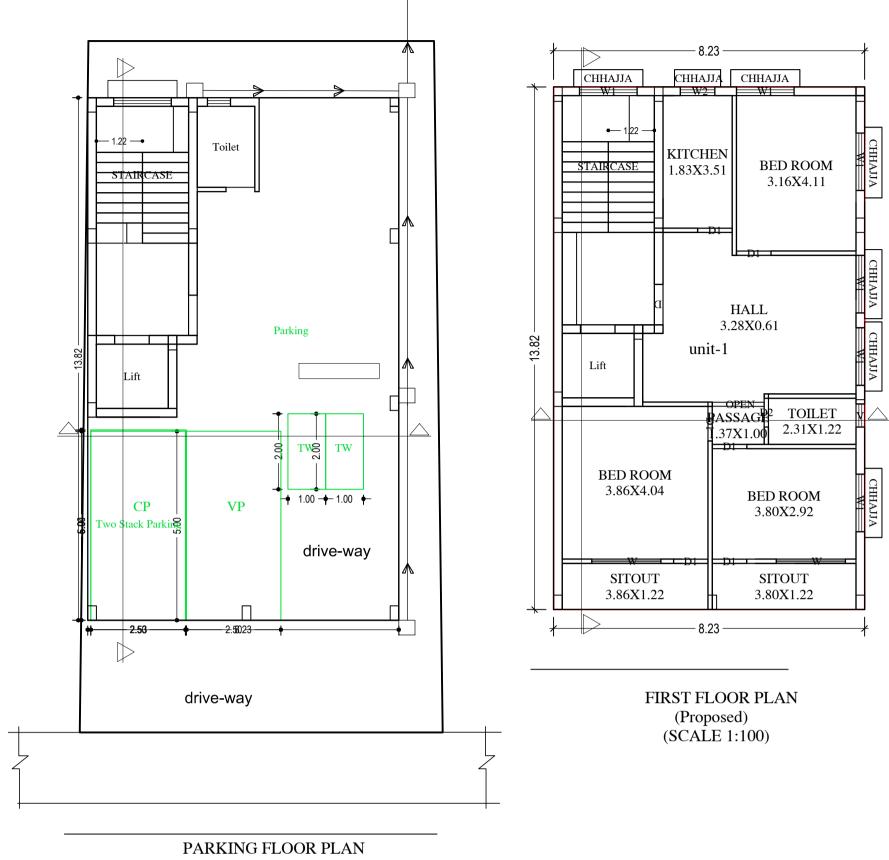

### UnitBUA Table for Building :A (BUILDING)

| FLOOR                | Name   | UnitBUA Type | UnitBUA Area | Carpet Area | No. of Rooms | No. of Tenement |
|----------------------|--------|--------------|--------------|-------------|--------------|-----------------|
| FIRST FLOOR<br>PLAN  | unit-1 | FLAT         | 110.52       | 95.95       | 9            | 1               |
| SECOND<br>FLOOR PLAN | unit-2 | FLAT         | 110.52       | 95.95       | 9            | 1               |
| Total:               | -      | -            | 221.04       | 191.90      | 18           | 2               |

#### Required Parking(Table 7a)

| Building        | Building Type |                            | Туре   | Cublico | Area   |        | Un     | its    | Car    |        | Visitors Car |        | TwoWheeler |        |        |        |        |          |       |       |            |       |       |            |       |       |            |       |
|-----------------|---------------|----------------------------|--------|---------|--------|--------|--------|--------|--------|--------|--------------|--------|------------|--------|--------|--------|--------|----------|-------|-------|------------|-------|-------|------------|-------|-------|------------|-------|
| Name            | Туре          | Subuse                     | Subose |         | Subose | Subuse | SubUse | Subuse | Subose | Subose | Subuse       | Subuse | Subuse     | Subose | Subuse | Subuse | Subose | (Sq.mt.) | Reqd. | Prop. | Reqd./Unit | Reqd. | Prop. | Reqd./Unit | Reqd. | Prop. | Reqd./Unit | Reqd. |
|                 | Desis         | Peoidential                | > 0    | 1       | 2.00   | 1.00   | 2      | -      | -      | -      | -            | -      | -          | -      |        |        |        |          |       |       |            |       |       |            |       |       |            |       |
| A<br>(BUILDING) | Residential   | Residential Bldg/Apartment | > 0    | 1       | 2.00   | -      | -      | -      | -      | -      | -            | 1      | 2          | -      |        |        |        |          |       |       |            |       |       |            |       |       |            |       |
| (BOILDING)      |               |                            | > 0    | 1       | 2.00   | -      | -      | -      | 1      | 1      | -            | -      | -          | -      |        |        |        |          |       |       |            |       |       |            |       |       |            |       |
|                 | Total :       |                            | -      | -       | -      | -      | 2      | 2      | -      | 1      | 1            | -      | 2          | 2      |        |        |        |          |       |       |            |       |       |            |       |       |            |       |
| Parking C       | back (Tal     | (10, 7b)                   |        |         |        |        |        |        |        |        |              |        |            |        |        |        |        |          |       |       |            |       |       |            |       |       |            |       |

Parking Check (Table 7b)

| Vehicle Type          | Re  | qd.   | Prop. |        |  |
|-----------------------|-----|-------|-------|--------|--|
| venicie rype          | No. | Area  | No.   | Area   |  |
| Car                   | -   | -     | 1     | 12.50  |  |
| Two Stack.Car         | -   | -     | 1     | 12.50  |  |
| Total Car             | 2   | 25.00 | 2     | 25.00  |  |
| Visitor's Car Parking | -   | -     | 1     | 12.50  |  |
| Total Visitor Parking | 1   | 12.50 | 1     | 12.50  |  |
| TwoWheeler            | -   | -     | 2     | 4.00   |  |
| Total TwoWheeler      | 2   | 4.00  | 2     | 4.00   |  |
| Other Parking         | -   | -     | -     | 69.43  |  |
| Total                 | 41  | .50   |       | 127.43 |  |