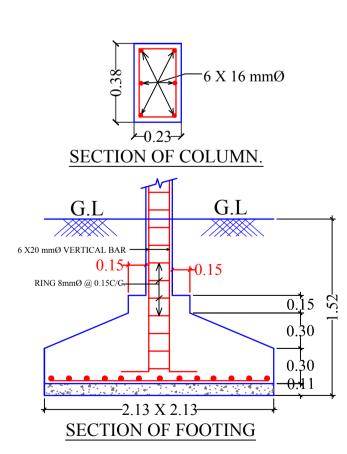

|            |       |       |            |       |

Parking Check (Table 7b)

| Vehicle Type          | Re  | qd.   | Prop. |        |  |
|-----------------------|-----|-------|-------|--------|--|
| venicie rype          | No. | Area  | No.   | Area   |  |
| Car                   | -   | -     | 1     | 12.50  |  |
| Two Stack.Car         | -   | -     | 1     | 12.50  |  |
| Total Car             | 2   | 25.00 | 2     | 25.00  |  |
| Visitor's Car Parking | -   | -     | 1     | 12.50  |  |
| Total Visitor Parking | 1   | 12.50 | 1     | 12.50  |  |
| TwoWheeler            | -   | -     | 2     | 4.00   |  |
| Total TwoWheeler      | 2   | 4.00  | 2     | 4.00   |  |
| Other Parking         | -   | -     | -     | 69.43  |  |
| Total                 | 41  | .50   |       | 127.43 |  |





## Building :A (BUILDING)

| Floor<br>Name                                | Total Built<br>Up Area | Jp Area |                  | Deductions (Area in Sq.mt.) |        | Add Area In<br>FAR<br>(Sq.mt.) | Total FAR<br>Area | Total<br>Consumed<br>Additional | Tnmt (No.) |
|----------------------------------------------|------------------------|---------|------------------|-----------------------------|--------|--------------------------------|-------------------|---------------------------------|------------|
| - Humb                                       | (Sq.mt.)               | Lift    | Accessory<br>Use | Parking                     | Resi.  | Stair                          | (Sq.mt.)          | FAR Area<br>(Sq.mt.)            |            |
| Parking<br>Floor