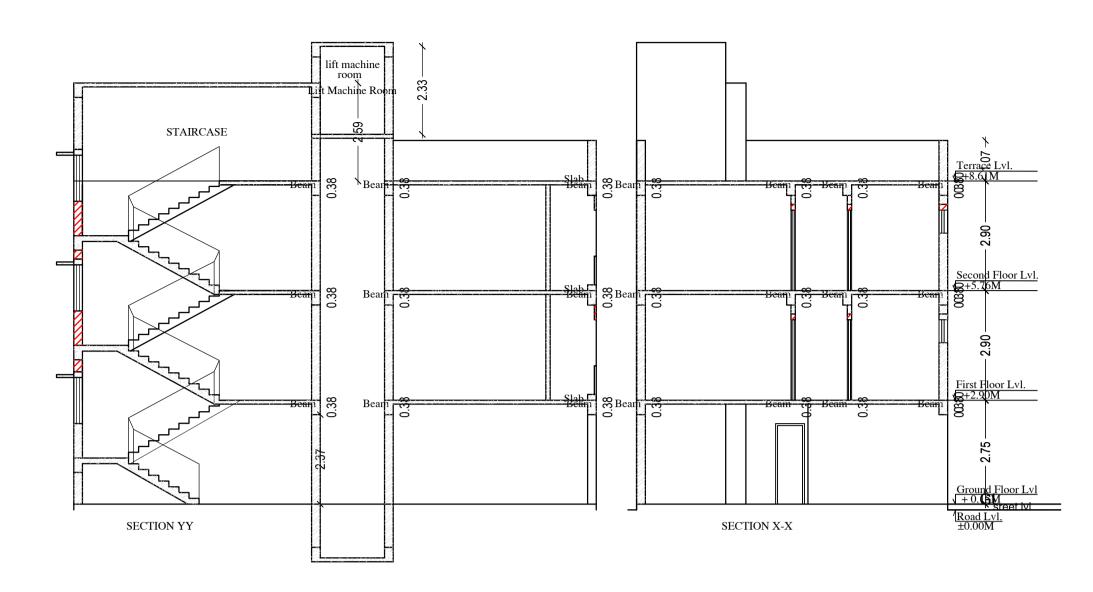

| 1                          |                   |

## Project Title :SRI TANMOY BOSE & OTHER'S



(SCALE 1:100)



KITCHEN STAIRCASE 1.83X3.51 BED ROOM 3.16X4.11 \_\_\_\_ - D1 HALL 3.28X0.61 unit-2 Lift ASSAGE TOILET BED ROOM 3.86X4.04 BED ROOM 3.80X2.92 SITOUT SITOUT 3.86X1.22 3.80X1.22 - 8.23 -

CHHAJA CHHAJA CHHAJA



SECOND FLOOR PLAN (Proposed) (SCALE 1:100)



LTP NAME AN MUKESH KU JNAC/ENG/00

| AND SIGNATURE     | STRUCTURAL ENG'S NAME AND SIGNATURE | BUILDER NAME AND SIGNATURE | DIGITAL SIGNATURE |
|-------------------|-------------------------------------|----------------------------|-------------------|
| JMAR<br>0003/2017 |                                     |                            |                   |

# Project Title :SRI TANMOY BOSE & OTHER'S











|                     |                                                                               | DATE                                                                                       | 12-04-2019                                                                                                                                                                                                        |
|---------------------|-------------------------------------------------------------------------------|--------------------------------------------------------------------------------------------|-----------------------------------------------------------------------------------------------------------------------------------------------------------------------------------------