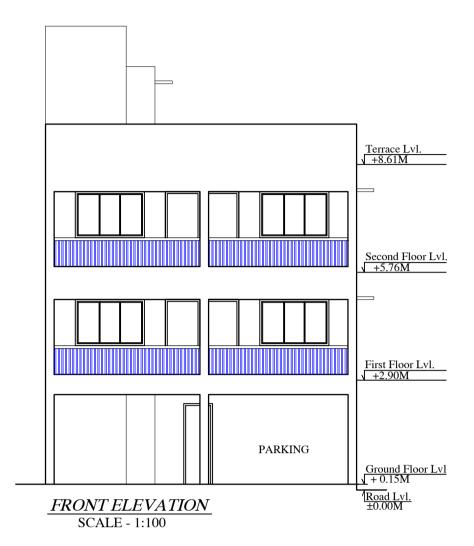

| 1                          |                   |

## Project Title :SRI TANMOY BOSE & OTHER'S



(SCALE 1:100)



KITCHEN STAIRCASE 1.83X3.51 BED ROOM 3.16X4.11 \_\_\_\_ - D1 HALL 3.28X0.61 unit-2 Lift ASSAGE TOILET BED ROOM 3.86X4.04 BED ROOM 3.80X2.92 SITOUT SITOUT 3.86X1.22 3.80X1.22 - 8.23 -

CHHAJA CHHAJA CHHAJA



SECOND FLOOR PLAN (Proposed) (SCALE 1:100)



LTP NAME AN MUKESH KU JNAC/ENG/00

| AND SIGNATURE     | STRUCTURAL ENG'S NAME AND SIGNATURE | BUILDER NAME AND SIGNATURE | DIGITAL SIGNATURE |
|-------------------|-------------------------------------|----------------------------|-------------------|
| JMAR<br>0003/2017 |                                     |                            |                   |

# Project Title :SRI TANMOY BOSE & OTHER'S











|                     |                                                                               | DATE                                                                                       | 12-04-2019                                                                                                                                                                                                        |
|---------------------|-------------------------------------------------------------------------------|--------------------------------------------------------------------------------------------|-----------------------------------------------------------------------------------------------------------------------------------------------------------------------------------------------