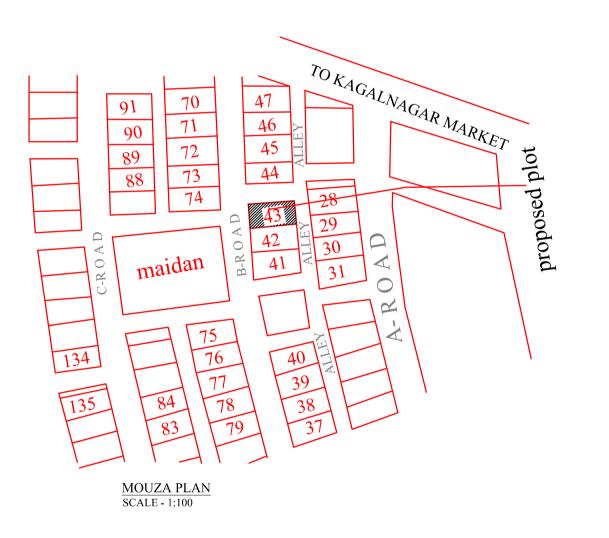

SITE PLAN

| COLOR INDEX                 |  |
|-----------------------------|--|
| PLOT BOUNDARY               |  |
| ABUTTING ROAD               |  |
| PROPOSED CONSTRUCTION       |  |
| COMMON PLOT                 |  |
| ROAD WIDENING AREA          |  |
| EXISTING (To be retained)   |  |
| EXISTING (To be demolished) |  |