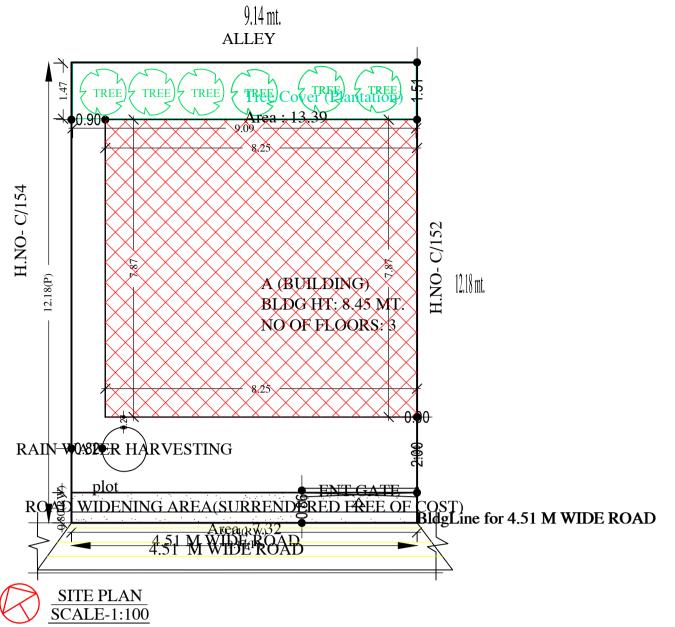

# Project Title: SRI JHARU RAM & OTHER'S

SITE PLAN

#### 15-06-2019 SHEET NO. 1 Proposal Basic Information

| Proposal File No. | JNAC/BP/0161/W1/2018     |
|-------------------|--------------------------|
| Owner Name        | Sri Jharu Ram And Others |
|                   |                          |
|                   |                          |
| Khata No          | N/A                      |
| Plot No           | N/A                      |
| Village Name      | SONARI                   |
| Use               | Residential              |
|                   |                          |

| AREA STATEMENT                          | VERSION NO.: 1.0.36               |         |
|-----------------------------------------|-----------------------------------|---------|
| JAMSHEDPUR NAC                          | VERSION DATE: 29/04/2019          |         |
| PROJECT DETAIL:                         |                                   |         |
| Region: JHARKHAND URBAN<br>LOCAL BODIES | Plot Use: Residential             |         |
| District: EAST SINGHBHUM                | Plot SubUse: Residential Bldg/Apa | ırtment |
| Authority: JAMSHEDPUR NAC               | PlotNearbyReligiousStructure: NA  |         |
| Inward_No: JNAC/BP/0161/W1/2018         | Plot/SubPlot No: N/A              |         |
| Application Type: General Proposal      | North: CTS No ALLEY               |         |
| Project Type: Building Permission       | South: Road Width - 6.10          |         |
| Nature of Development: New              | East: CTS No HOLDING NO C         | 0/152   |
| Location of Development Area: Old Area  | West: CTS No HOLDING NO (         | C/154   |
| AREA DETAILS:                           |                                   | SQ.MT.  |
| AREA OF PLOT (Minimum)                  | (A)                               | 111.4   |
| Deduction for NetPlot Area              |                                   |         |
|                                         |                                   |         |

| Alea                                                               |                |  |
|--------------------------------------------------------------------|----------------|--|
| AREA DETAILS:                                                      |                |  |
| AREA OF PLOT (Minimum)                                             | (A)            |  |
| Deduction for NetPlot Area                                         |                |  |
| Surrender Free of Cost                                             |                |  |
| Total                                                              |                |  |
| NET AREA OF PLOT(Gross Plot Area - Deduction from Gross Plot area) | (A-Deductions) |  |
| Deduction for Balance Plot Area(from Gros                          | ss Plot Area)  |  |

| Deduction for Balance Plot Area(from Gro                               |                                                                                                                                                                                                                                                  |                                                                                                                                                                                                                   |
|------------------------------------------------------------------------|--------------------------------------------------------------------------------------------------------------------------------------------------------------------------------------------------------------------------------------------------|-------------------------------------------------------------------------------------------------------------------------------------------------------------------------------------------------------------------|
| Surrender Free of Cost                                                 |                                                                                                                                                                                                                                                  | 7.3                                                                                                                                                                                                               |
| Common Plot                                                            |                                                                                                                                                                                                                                                  | 13.3                                                                                                                                                                                                              |
| Total                                                                  |                                                                                                                                                                                                                                                  | 20.7                                                                                                                                                                                                              |
| BALANCE AREA OF PLOT(Net Plot<br>Area - Recreational/Amenity<br>space) | (A-Deductions)                                                                                                                                                                                                                                   | 90.6                                                                                                                                                                                                              |
| PLOT AREA FOR COVERAGE(Net Plot Area)                                  | (A-Deductions)                                                                                                                                                                                                                                   | 104.0                                                                                                                                                                                                             |
| Plot Area for FAR (Net Plot Area<br>+ RoadWidening Area)               | (A-Deductions)                                                                                                                                                                                                                                   | 111.4                                                                                                                                                                                                             |
| COVERAGE CHECK                                                         |                                                                                                                                                                                                                                                  |                                                                                                                                                                                                                   |
| Permissible Coverage area (                                            | 70.00 % )                                                                                                                                                                                                                                        | 72.8                                                                                                                                                                                                              |
| Proposed Coverage Area ( 6:                                            | 2.35 % )                                                                                                                                                                                                                                         | 64.8                                                                                                                                                                                                              |
|                                                                        | Surrender Free of Cost Common Plot Total BALANCE AREA OF PLOT(Net Plot Area - Recreational/Amenity space) PLOT AREA FOR COVERAGE(Net Plot Area) Plot Area for FAR (Net Plot Area + RoadWidening Area) COVERAGE CHECK Permissible Coverage area ( | Common Plot Total  BALANCE AREA OF PLOT(Net Plot Area - Recreational/Amenity space)  PLOT AREA FOR COVERAGE(Net Plot Area)  Plot Area for FAR (Net Plot Area + RoadWidening Area)  (A-Deductions)  (A-Deductions) |

| COLOR INDEX                 |  |
|-----------------------------|--|
| PLOT BOUNDARY               |  |
| ABUTTING ROAD               |  |
| PROPOSED CONSTRUCTION       |  |
| COMMON PLOT                 |  |
| ROAD WIDENING AREA          |  |
| EXISTING (To be retained)   |  |
| EXISTING (To be demolished) |  |