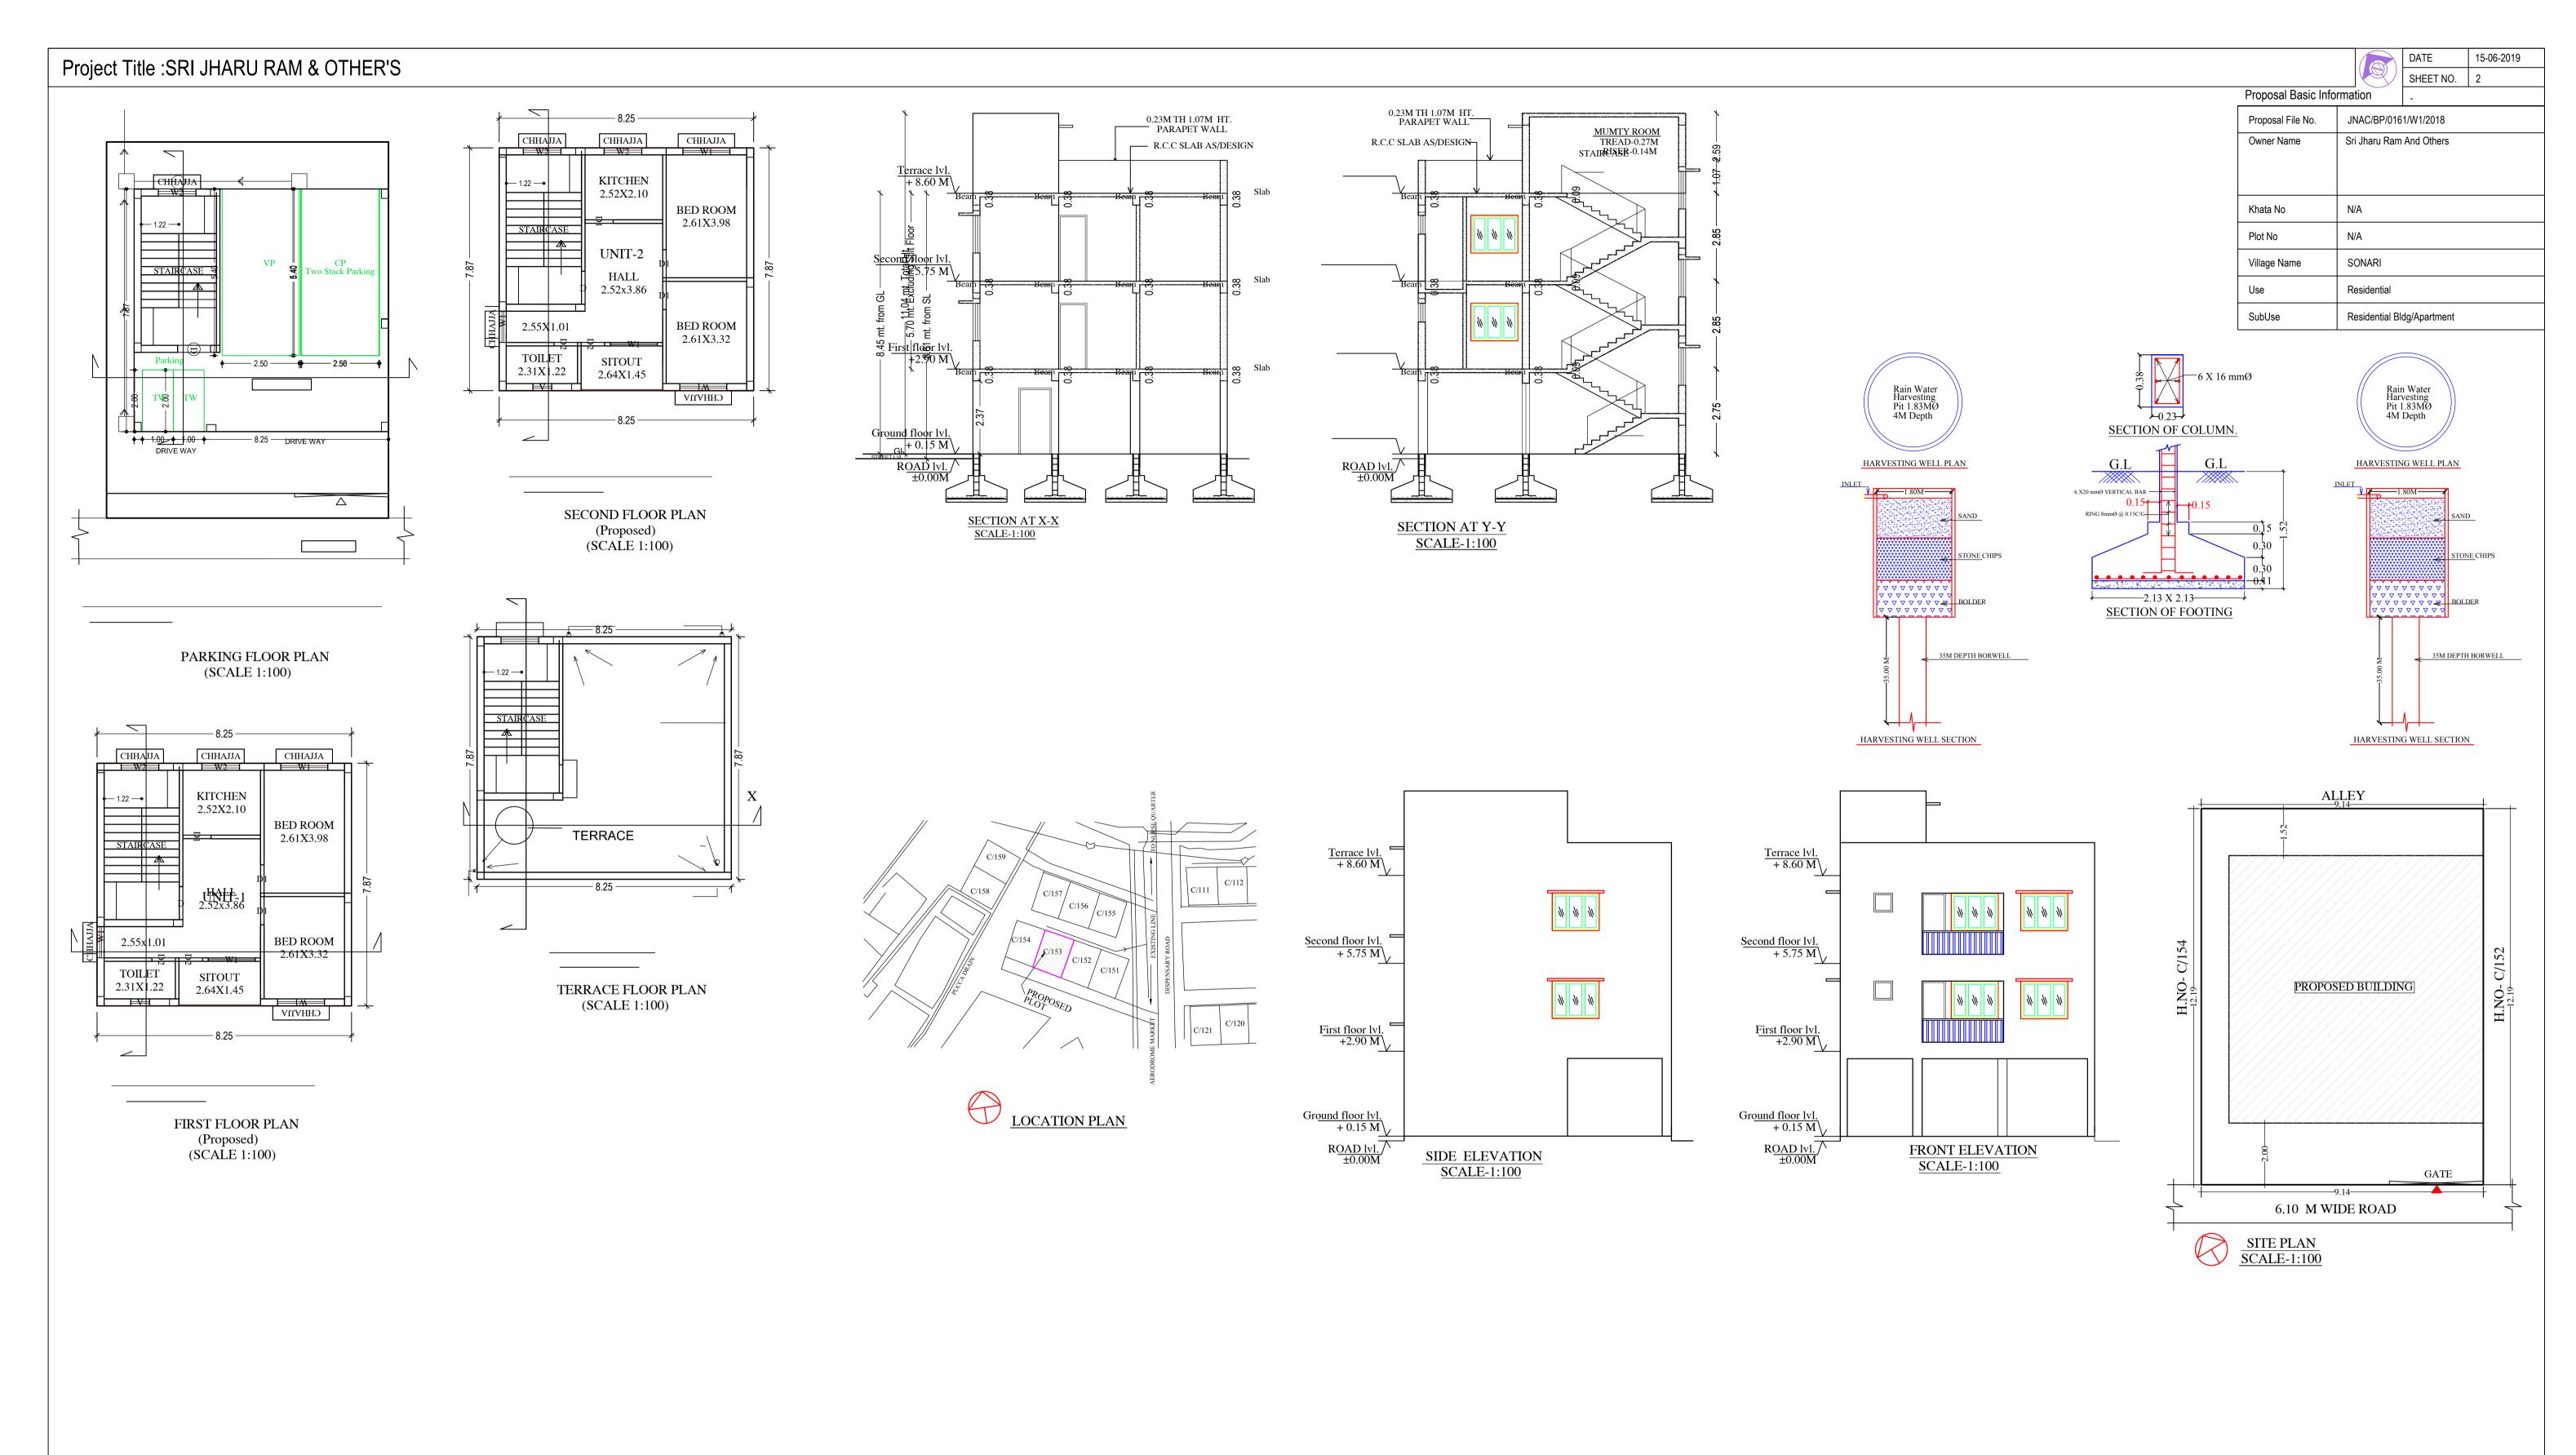

#### 15-06-2019 SHEET NO. 1 Proposal Basic Information

| Proposal File No. | JNAC/BP/0161/W1/2018     |
|-------------------|--------------------------|
| Owner Name        | Sri Jharu Ram And Others |
|                   |                          |
|                   |                          |
| Khata No          | N/A                      |
| Plot No           | N/A                      |
| Village Name      | SONARI                   |
| Use               | Residential              |
|                   |                          |

## Buildingwise Floor FAR Details

BUILT UP AREA CHECK

|                | Building               | Name              | Total                |                |  |
|----------------|------------------------|-------------------|----------------------|----------------|--|
| Floor Name     | A (BUILI               | DING)             |                      |                |  |
| 1 loor ivallie | Proposed Built Up Area | Proposed FAR Area | Total Proposed Built | Total FAR Area |  |
|                | (Sq.mt.)               | (Sq.mt.)          | Up Area (Sq.mt.)     | (Sq.mt.)       |  |
| Parking Floor  | 64.89                  | 11.80             | 64.89                | 11.80          |  |
| First Floor    | 64.89                  | 64.89             | 64.89                | 64.89          |  |
| Second Floor   | 64.89                  | 64.89             | 64.89                | 64.89          |  |
| Terrace Floor  | 0.00                   | 0.00              | 0.00                 | 0.00           |  |
| Total :        | 194.67                 | 141.58            | 194.67               | 141.58         |  |
|                |                        |                   |                      |                |  |

# Building :A (BUILDING)

| Floor Name                     | Total Built Up<br>Area (Sq.mt.) | Deductions<br>(Area in<br>Sq.mt.) | Proposed FAR<br>Area<br>(Sq.mt.) | Add Area In<br>FAR (Sq.mt.) | Total FAR<br>Area (Sq.mt.) | Total<br>Consumed<br>Additional<br>FAR Area | Tnmt (No.) |
|--------------------------------|---------------------------------|-----------------------------------|----------------------------------|-----------------------------|----------------------------|---------------------------------------------|------------|
|                                |                                 | Parking                           | Resi.                            | Stair                       |                            | (Sq.mt.)                                    |            |
| Parking Floor                  | 64.89                           | 53.09                             | 0.00                             | 11.80                       | 11.80                      | 11.80                                       | 00         |
| First Floor                    | 64.89                           | 0.00                              | 64.89                            | 0.00                        | 64.89                      | 64.89                                       | 01         |
| Second Floor                   | 64.89                           | 0.00                              | 64.89                            | 0.00                        | 64.89                      | 64.89                                       | 01         |
| Terrace Floor                  | 0.00                            | 0.00                              | 0.00                             | 0.00                        | 0.00                       | 0.00                                        | 00         |
| Total :                        | 194.67                          | 53.09                             | 129.78                           | 11.80                       | 141.58                     | 141.58                                      | 02         |
| Total Number of Same Buildings | 1                               |                                   |                                  |                             |                            |                                             |            |

### SCHEDULE OF DOOR:

| BUILDING NAME                    | NAME | LENGTH | HEIGHT | NOS |  |  |
|----------------------------------|------|--------|--------|-----|--|--|
| A (BUILDING)                     | D2   | 0.76   | 2.13   | 04  |  |  |
| A (BUILDING)                     | D1   | 0.91   | 2.13   | 06  |  |  |
| A (BUILDING)                     | D    | 1.07   | 2.13   | 02  |  |  |
| COMPANIE OF WINDOWS IEVER A FROM |      |        |        |     |  |  |

## SCHEDULE OF WINDOW/VENTILATION:

| BUILDING NAME | NAME | LENGTH | HEIGHT | NOS |
|---------------|------|--------|--------|-----|
| A (BUILDING)  | V    | 0.61   | 0.61   | 02  |
| A (BUILDING)  | W1   | 1.00   | 1.22   | 02  |
| A (BUILDING)  | W2   | 1.22   | 1.22   | 05  |
| A (BUILDING)  | W/1  | 1 52   | 1 22   | 06  |

| UnitBUA | Table for | Building :A | (BUILDING) |
|---------|-----------|-------------|------------|

| FLOOR                | Name   | UnitBUA Type | UnitBUA Area | Carpet Area | No. of Rooms | No. of Teneme |
|----------------------|--------|--------------|--------------|-------------|--------------|---------------|
| FIRST FLOOR<br>PLAN  | UNIT-1 | FLAT         | 64.89        | 55.04       | 6            | 1             |
| SECOND<br>FLOOR PLAN | UNIT-2 | FLAT         | 64.89        | 55.04       | 6            | 1             |
| Total:               | -      | -            | 129.78       | 110.08      | 12           | 2             |