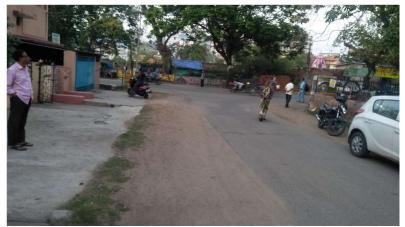

Road No. / Name : H. N-408, Sonary West NLO Area Registration No. : JNAC/ENG/0006/2016

Jamshedpur

|     | Site Visit Checklist                                                                                                                                                 |                          |           |          |  |
|-----|----------------------------------------------------------------------------------------------------------------------------------------------------------------------|--------------------------|-----------|----------|--|
|     |                                                                                                                                                                      |                          |           | Danie de |  |
| #   | Description                                                                                                                                                          | As On Site               | Objection | Remark   |  |
| 1.  | Whether Existing at Site                                                                                                                                             | Yes                      |           |          |  |
| 2.  | Whether connected with an existing public road                                                                                                                       | Yes                      |           |          |  |
| 3.  | Status of road                                                                                                                                                       | Public                   |           |          |  |
| 4.  | Nature of Road                                                                                                                                                       | Blacktop                 |           |          |  |
| 5.  | Width of approach road                                                                                                                                               | 12.10                    |           |          |  |
| 6.  | Whether road side drain exists                                                                                                                                       | Yes                      |           |          |  |
| 7.  | if Whether road side drain exists is Yes - Width                                                                                                                     | 300 mm                   |           |          |  |
| 8.  | if Whether road side drain exists is Yes - Nature                                                                                                                    | Concrete                 |           |          |  |
| 9.  | if Whether road side drain exists is Yes - Whether connected to                                                                                                      | Public Drain             |           |          |  |
| 10. | Whether the site is at road junction                                                                                                                                 | No                       |           |          |  |
| 11. | Level of site in relation to approach road                                                                                                                           | 150 mm up                |           |          |  |
| 12. | Whether the area is subject to                                                                                                                                       | NA                       |           |          |  |
| 13. | Whether the locality is                                                                                                                                              | Developing               |           |          |  |
| 14. | Distance of the plot from the nearest temple/<br>monument / Airport/ Other important building                                                                        | near Kagal nagar<br>Park |           |          |  |
| 15. | The vertical and horizontal distance from 33 KV/11 KV electric line                                                                                                  | n/a                      |           |          |  |
| 16. | Whether the Site is vacant                                                                                                                                           | No                       |           |          |  |
| 17. | if Whether the Site is vacant No - Stage of construction                                                                                                             | 2                        |           |          |  |
| 18. | if Whether the Site is vacant No - No of Storey                                                                                                                      | 02                       |           |          |  |
| 19. | if Whether the Site is vacant No - Nature of construction                                                                                                            | RCC                      |           |          |  |
| 20. | if Whether the Site is vacant No - Sketch enclosed at page                                                                                                           | No                       |           |          |  |
| 21. | Plot size (As per measurement)(In Sqmt)                                                                                                                              | 169.3                    |           |          |  |
| 22. | Whether the applicant encroached the Govt. land/road land/any other land/drainage channel                                                                            | No                       |           |          |  |
|     | Sketch site plan showing the location of the site, important land marks and connectivity with the main road is enclosed. (For site not located on main road) at page | given                    |           |          |  |
| 24. | Any other information.                                                                                                                                               | given                    |           |          |  |
| 25. | Verified the Amins report with/without site inspection and found correct                                                                                             | Yes                      |           |          |  |
| 26. | Land Use                                                                                                                                                             | Residential              |           |          |  |
| 27. | Road                                                                                                                                                                 | Yes                      |           |          |  |
| 28. | Sewerage                                                                                                                                                             | Yes                      |           |          |  |
| 29. | Drainage                                                                                                                                                             | Yes                      |           |          |  |
| 30. | Water facility                                                                                                                                                       | Yes                      |           |          |  |

Page 1 of 3 Printed on: 25 March, 2019

| 31. | Availability of drain                                  | Yes            |
|-----|--------------------------------------------------------|----------------|
| 32. | Telephone                                              | Yes            |
| 33. | Electricity                                            | Yes            |
| 34. | Dealing with inflammable/chemical                      | No             |
| 35. | Occupancy                                              | Yes            |
| 36. | EAST                                                   | Road           |
| 37. | WEST                                                   | Alley          |
| 38. | NORTH                                                  | holding no 407 |
| 39. | SOUTH                                                  | Holding no 409 |
| 40. | Length of the Road(In Mtr.)                            | Up to 50 meter |
| 41. | Existing Width of the Road(In Mtr.)                    | 12.1           |
| 42. | Proposed Width of the Road as per Master Plan(In Mtr.) | 0              |
| 43. | Width of the RoadWidening(In Mtr.)                     | 0              |
| 44. | Plot area (As per deed)                                | 169.32         |

## **Site Visit Photographs:**

Page 2 of 3 Printed on: 25 March, 2019

Recommendation : Remark :

Mahendra Kumar Pradhan Junior Engg

Page 3 of 3 Printed on: 25 March, 2019