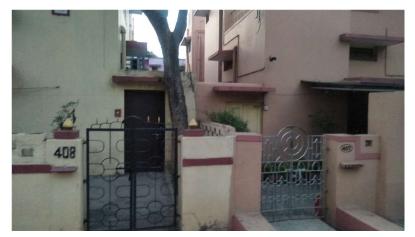

Road No. / Name : H. N-408, Sonary West NLO Area Registration No. : JNAC/ENG/0006/2016

Jamshedpur

|     | Site Visit Checklist                                                                                                                                                 |                          |           |          |  |
|-----|----------------------------------------------------------------------------------------------------------------------------------------------------------------------|--------------------------|-----------|----------|--|
|     |                                                                                                                                                                      |                          |           | Danie de |  |
| #   | Description                                                                                                                                                          | As On Site               | Objection | Remark   |  |
| 1.  | Whether Existing at Site                                                                                                                                             | Yes                      |           |          |  |
| 2.  | Whether connected with an existing public road                                                                                                                       | Yes                      |           |          |  |
| 3.  | Status of road                                                                                                                                                       | Public                   |           |          |  |
| 4.  | Nature of Road                                                                                                                                                       | Blacktop                 |           |          |  |
| 5.  | Width of approach road                                                                                                                                               | 12.10                    |           |          |  |
| 6.  | Whether road side drain exists                                                                                                                                       | Yes                      |           |          |  |
| 7.  | if Whether road side drain exists is Yes - Width                                                                                                                     | 300 mm                   |           |          |  |
| 8.  | if Whether road side drain exists is Yes - Nature                                                                                                                    | Concrete                 |           |          |  |
| 9.  | if Whether road side drain exists is Yes - Whether connected to                                                                                                      | Public Drain             |           |          |  |
| 10. | Whether the site is at road junction                                                                                                                                 | No                       |           |          |  |
| 11. | Level of site in relation to approach road                                                                                                                           | 150 mm up                |           |          |  |
| 12. | Whether the area is subject to                                                                                                                                       | NA                       |           |          |  |
| 13. | Whether the locality is                                                                                                                                              | Developing               |           |          |  |
| 14. | Distance of the plot from the nearest temple/<br>monument / Airport/ Other important building                                                                        | near Kagal nagar<br>Park |           |          |  |
| 15. | The vertical and horizontal distance from 33 KV/11 KV electric line                                                                                                  | n/a                      |           |          |  |
| 16. | Whether the Site is vacant                                                                                                                                           | No                       |           |          |  |
| 17. | if Whether the Site is vacant No - Stage of construction                                                                                                             | 2                        |           |          |  |
| 18. | if Whether the Site is vacant No - No of Storey                                                                                                                      | 02                       |           |          |  |
| 19. | if Whether the Site is vacant No - Nature of construction                                                                                                            | RCC                      |           |          |  |
| 20. | if Whether the Site is vacant No - Sketch enclosed at page                                                                                                           | No                       |           |          |  |
| 21. | Plot size (As per measurement)(In Sqmt)                                                                                                                              | 169.3                    |           |          |  |
| 22. | Whether the applicant encroached the Govt. land/road land/any other land/drainage channel                                                                            | No                       |           |          |  |
|     | Sketch site plan showing the location of the site, important land marks and connectivity with the main road is enclosed. (For site not located on main road) at page | given                    |           |          |  |
| 24. | Any other information.                                                                                                                                               | given                    |           |          |  |
| 25. | Verified the Amins report with/without site inspection and found correct                                                                                             | Yes                      |           |          |  |
| 26. | Land Use                                                                                                                                                             | Residential              |           |          |  |
| 27. | Road                                                                                                                                                                 | Yes                      |           |          |  |
| 28. | Sewerage                                                                                                                                                             | Yes                      |           |          |  |
| 29. | Drainage                                                                                                                                                             | Yes                      |           |          |  |
| 30. | Water facility                                                                                                                                                       | Yes                      |           |          |  |

Page 1 of 3 Printed on: 25 March, 2019

| 31. | Availability of drain                                  | Yes            |
|-----|--------------------------------------------------------|----------------|
| 32. | Telephone                                              | Yes            |
| 33. | Electricity                                            | Yes            |
| 34. | Dealing with inflammable/chemical                      | No             |
| 35. | Occupancy                                              | Yes            |
| 36. | EAST                                                   | Road           |
| 37. | WEST                                                   | Alley          |
| 38. | NORTH                                                  | holding no 407 |
| 39. | SOUTH                                                  | Holding no 409 |
| 40. | Length of the Road(In Mtr.)                            | Up to 50 meter |
| 41. | Existing Width of the Road(In Mtr.)                    | 12.1           |
| 42. | Proposed Width of the Road as per Master Plan(In Mtr.) | 0              |
| 43. | Width of the RoadWidening(In Mtr.)                     | 0              |
| 44. | Plot area (As per deed)                                | 169.32         |

## **Site Visit Photographs:**

Page 2 of 3 Printed on: 25 March, 2019

Recommendation : Remark :

Mahendra Kumar Pradhan Junior Engg

Page 3 of 3 Printed on: 25 March, 2019