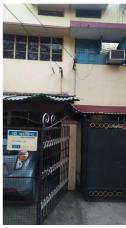

Road No. / Name : H. N-408, Sonary West NLO Area Registration No. : JNAC/ENG/0006/2016

Jamshedpur

|     | Site Visit Checklist                                                                                                                                                 |                          |           |          |  |
|-----|----------------------------------------------------------------------------------------------------------------------------------------------------------------------|--------------------------|-----------|----------|--|
|     |                                                                                                                                                                      |                          |           | Danie de |  |
| #   | Description                                                                                                                                                          | As On Site               | Objection | Remark   |  |
| 1.  | Whether Existing at Site                                                                                                                                             | Yes                      |           |          |  |
| 2.  | Whether connected with an existing public road                                                                                                                       | Yes                      |           |          |  |
| 3.  | Status of road                                                                                                                                                       | Public                   |           |          |  |
| 4.  | Nature of Road                                                                                                                                                       | Blacktop                 |           |          |  |
| 5.  | Width of approach road                                                                                                                                               | 12.10                    |           |          |  |
| 6.  | Whether road side drain exists                                                                                                                                       | Yes                      |           |          |  |
| 7.  | if Whether road side drain exists is Yes - Width                                                                                                                     | 300 mm                   |           |          |  |
| 8.  | if Whether road side drain exists is Yes - Nature                                                                                                                    | Concrete                 |           |          |  |
| 9.  | if Whether road side drain exists is Yes - Whether connected to                                                                                                      | Public Drain             |           |          |  |
| 10. | Whether the site is at road junction                                                                                                                                 | No                       |           |          |  |
| 11. | Level of site in relation to approach road                                                                                                                           | 150 mm up                |           |          |  |
| 12. | Whether the area is subject to                                                                                                                                       | NA                       |           |          |  |
| 13. | Whether the locality is                                                                                                                                              | Developing               |           |          |  |
| 14. | Distance of the plot from the nearest temple/<br>monument / Airport/ Other important building                                                                        | near Kagal nagar<br>Park |           |          |  |
| 15. | The vertical and horizontal distance from 33 KV/11 KV electric line                                                                                                  | n/a                      |           |          |  |
| 16. | Whether the Site is vacant                                                                                                                                           | No                       |           |          |  |
| 17. | if Whether the Site is vacant No - Stage of construction                                                                                                             | 2                        |           |          |  |
| 18. | if Whether the Site is vacant No - No of Storey                                                                                                                      | 02                       |           |          |  |
| 19. | if Whether the Site is vacant No - Nature of construction                                                                                                            | RCC                      |           |          |  |
| 20. | if Whether the Site is vacant No - Sketch enclosed at page                                                                                                           | No                       |           |          |  |
| 21. | Plot size (As per measurement)(In Sqmt)                                                                                                                              | 169.3                    |           |          |  |
| 22. | Whether the applicant encroached the Govt. land/road land/any other land/drainage channel                                                                            | No                       |           |          |  |
|     | Sketch site plan showing the location of the site, important land marks and connectivity with the main road is enclosed. (For site not located on main road) at page | given                    |           |          |  |
| 24. | Any other information.                                                                                                                                               | given                    |           |          |  |
| 25. | Verified the Amins report with/without site inspection and found correct                                                                                             | Yes                      |           |          |  |
| 26. | Land Use                                                                                                                                                             | Residential              |           |          |  |
| 27. | Road                                                                                                                                                                 | Yes                      |           |          |  |
| 28. | Sewerage                                                                                                                                                             | Yes                      |           |          |  |
| 29. | Drainage                                                                                                                                                             | Yes                      |           |          |  |
| 30. | Water facility                                                                                                                                                       | Yes                      |           |          |  |

Page 1 of 3 Printed on: 25 March, 2019

| 31. | Availability of drain                                  | Yes            |
|-----|--------------------------------------------------------|----------------|
| 32. | Telephone                                              | Yes            |
| 33. | Electricity                                            | Yes            |
| 34. | Dealing with inflammable/chemical                      | No             |
| 35. | Occupancy                                              | Yes            |
| 36. | EAST                                                   | Road           |
| 37. | WEST                                                   | Alley          |
| 38. | NORTH                                                  | holding no 407 |
| 39. | SOUTH                                                  | Holding no 409 |
| 40. | Length of the Road(In Mtr.)                            | Up to 50 meter |
| 41. | Existing Width of the Road(In Mtr.)                    | 12.1           |
| 42. | Proposed Width of the Road as per Master Plan(In Mtr.) | 0              |
| 43. | Width of the RoadWidening(In Mtr.)                     | 0              |
| 44. | Plot area (As per deed)                                | 169.32         |

## **Site Visit Photographs:**

Page 2 of 3 Printed on: 25 March, 2019

Recommendation : Remark :

Mahendra Kumar Pradhan Junior Engg

Page 3 of 3 Printed on: 25 March, 2019