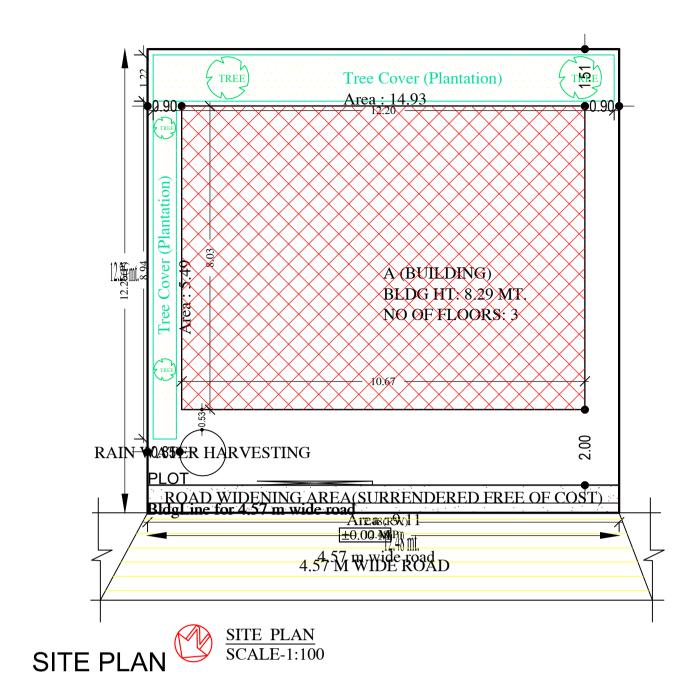

# Project Title :SRI NARENDRA KUMAR

| AREA STATEMENT                                                  | VERSION NO.: 1.0.27                     |                                        |  |  |  |
|-----------------------------------------------------------------|-----------------------------------------|----------------------------------------|--|--|--|
| JAMSHEDPUR NAC                                                  | VERSION DATE: 18/05/2018                |                                        |  |  |  |
| PROJECT DETAIL:                                                 | 1                                       |                                        |  |  |  |
| Region: JHARKHAND URBAN<br>LOCAL BODIES                         | Plot Use: Residential                   |                                        |  |  |  |
| District: EAST SINGHBHUM                                        | Plot SubUse: Residential Bldg/Apartment |                                        |  |  |  |
| Authority: JAMSHEDPUR NAC                                       | PlotNearbyReligiousStructure:           | -                                      |  |  |  |
| Inward No: JNAC/BP/0024/W1/2018                                 | Plot/SubPlot No: N/A                    |                                        |  |  |  |
| Application Type: General Proposal                              | North: Road Width - 6.10 MTR            |                                        |  |  |  |
| Project Type: Building Permission                               | South: Road Width - ALLEY               |                                        |  |  |  |
| Nature of Development: New                                      | East: Plot No 109 B                     |                                        |  |  |  |
| Location of Development Area: Old                               | West: Plot No 107                       |                                        |  |  |  |
| Area                                                            |                                         |                                        |  |  |  |
| AREA DETAILS:                                                   |                                         | SQ.MT.                                 |  |  |  |
| AREA OF PLOT (Minimum)                                          | (A)                                     | 153.01                                 |  |  |  |
| Deduction for NetPlot Area                                      |                                         |                                        |  |  |  |
| Surrender Free of Cost                                          |                                         | 9.11                                   |  |  |  |
|                                                                 |                                         | 9.11                                   |  |  |  |
| NET AREA OF PLOT(Gross Plot Area<br>- Deduction from Gross Plot | (A-Deductions)                          | 143.00                                 |  |  |  |
| area)                                                           | (A-Deductions)                          | 143.90                                 |  |  |  |
| Deduction for Balance Plot Area(from Gro                        | uss Plot Area)                          |                                        |  |  |  |
| Surrender Free of Cost                                          |                                         | 9.11                                   |  |  |  |
| Common Plot                                                     |                                         | 20.42                                  |  |  |  |
| Total                                                           |                                         | 29.53                                  |  |  |  |
| BALANCE AREA OF PLOT(Net Plot                                   |                                         | 20.00                                  |  |  |  |
| Area - Recreational/Amenity                                     | (A-Deductions)                          | 123.48                                 |  |  |  |
| space)                                                          |                                         |                                        |  |  |  |
| PLOT AREA FOR COVERAGE(Net<br>Plot Area)                        | (A-Deductions)                          | 143.90                                 |  |  |  |
| Plot Area for FAR (Net Plot Area<br>+ RoadWidening Area)        | (A-Deductions)                          | 153.01                                 |  |  |  |
| COVERAGE CHECK                                                  |                                         |                                        |  |  |  |
| Permissible Coverage area (                                     | 70.00 % )                               | 100.73                                 |  |  |  |
| Proposed Coverage Area ( 5                                      | 9.53 % )                                | 85.66                                  |  |  |  |
| Total Prop. Coverage Area (                                     | 59.53 % )                               | 85.66                                  |  |  |  |
| Balance coverage area (10.                                      | 47 % )                                  | 15.07                                  |  |  |  |
| FAR CHECK                                                       |                                         |                                        |  |  |  |
| Perm. FAR Area(1.50)                                            |                                         | 229.51                                 |  |  |  |
| Total Perm. FAR area                                            |                                         | 229.51                                 |  |  |  |
| Residential FAR                                                 |                                         | 171.32                                 |  |  |  |
| Proposed FAR Area                                               |                                         | 183.12                                 |  |  |  |
| Total Proposed FAR Area                                         |                                         | 183.12                                 |  |  |  |
| Consumed FAR (Factor)                                           |                                         | 1.20                                   |  |  |  |
| Balance FAR Area                                                |                                         | 46.39                                  |  |  |  |
| BUILT UP AREA CHECK                                             |                                         |                                        |  |  |  |
| Total Proposed BuiltUp Area                                     |                                         | 256.98                                 |  |  |  |
| ARCHITECT (Regd)                                                |                                         | SATISH KUMAR                           |  |  |  |
| ENGGINEER (Regd)                                                |                                         |                                        |  |  |  |
| SUPERVISOR (Regd)                                               |                                         |                                        |  |  |  |
| OWNER (Regd)                                                    |                                         | Sri. NARENDRA KUMAR JAIN AND<br>OTHERS |  |  |  |
|                                                                 |                                         |                                        |  |  |  |
| DEVELOPMENT A                                                   | UTHORITY                                | LOCAL BODY                             |  |  |  |
|                                                                 |                                         |                                        |  |  |  |

| COLOR INDEX                 |  |
|-----------------------------|--|
| PLOT BOUNDARY               |  |
| ABUTTING ROAD               |  |
| PROPOSED CONSTRUCTION       |  |
| COMMON PLOT                 |  |
| ROAD WIDENING AREA          |  |
| EXISTING (To be retained)   |  |
| EXISTING (To be demolished) |  |