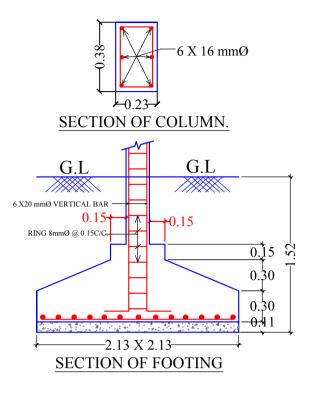

HARVESTING WELL SECTION

0.23M

|                     |                              | DATE         | 22-06-2018   |
|---------------------|------------------------------|--------------|--------------|
|                     |                              | SHEET NO.    | 3            |
| Proposal Basic Info | rmation                      | -            |              |
| Proposal File No.   | JNAC/BP/002                  |              |              |
| Owner Name          | Sri. NARENDRA KUMAR JAIN AND |              | I AND OTHERS |
|                     |                              |              |              |
|                     |                              |              |              |
| Khata No            | N/A                          |              |              |
| Plot No             | N/A                          |              |              |
| Village Name        | SAKCHI                       |              |              |
| Use                 | Residential                  |              |              |
| SubUse              | Residential Bl               | dg/Apartment |              |
|                     |                              |              |              |