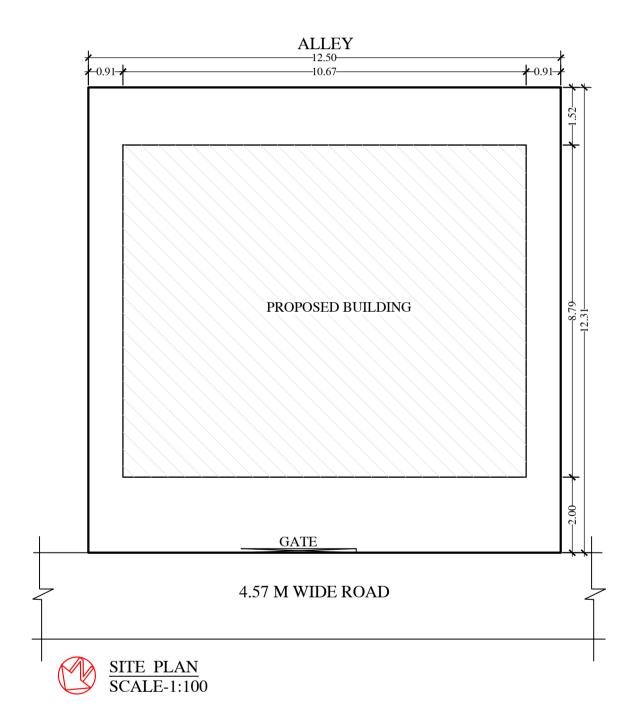

# Project Title :SRI NARENDRA KUMAR

| AREA STATEMENT                                                  | VERSION NO.: 1.0.27                     |                                        |  |  |  |
|-----------------------------------------------------------------|-----------------------------------------|----------------------------------------|--|--|--|
| JAMSHEDPUR NAC                                                  | VERSION DATE: 18/05/2018                |                                        |  |  |  |
| PROJECT DETAIL:                                                 | 1                                       |                                        |  |  |  |
| Region: JHARKHAND URBAN<br>LOCAL BODIES                         | Plot Use: Residential                   |                                        |  |  |  |
| District: EAST SINGHBHUM                                        | Plot SubUse: Residential Bldg/Apartment |                                        |  |  |  |
| Authority: JAMSHEDPUR NAC                                       | PlotNearbyReligiousStructure:           | -                                      |  |  |  |
| Inward No: JNAC/BP/0024/W1/2018                                 | Plot/SubPlot No: N/A                    |                                        |  |  |  |
| Application Type: General Proposal                              | North: Road Width - 6.10 MTR            |                                        |  |  |  |
| Project Type: Building Permission                               | South: Road Width - ALLEY               |                                        |  |  |  |
| Nature of Development: New                                      | East: Plot No 109 B                     |                                        |  |  |  |
| Location of Development Area: Old                               | West: Plot No 107                       |                                        |  |  |  |
| Area                                                            |                                         |                                        |  |  |  |
| AREA DETAILS:                                                   |                                         | SQ.MT.                                 |  |  |  |
| AREA OF PLOT (Minimum)                                          | (A)                                     | 153.01                                 |  |  |  |
| Deduction for NetPlot Area                                      |                                         |                                        |  |  |  |
| Surrender Free of Cost                                          |                                         | 9.11                                   |  |  |  |
|                                                                 |                                         | 9.11                                   |  |  |  |
| NET AREA OF PLOT(Gross Plot Area<br>- Deduction from Gross Plot | (A-Deductions)                          | 143.00                                 |  |  |  |
| area)                                                           | (A-Deductions)                          | 143.90                                 |  |  |  |
| Deduction for Balance Plot Area(from Gro                        | uss Plot Area)                          |                                        |  |  |  |
| Surrender Free of Cost                                          |                                         | 9.11                                   |  |  |  |
| Common Plot                                                     |                                         | 20.42                                  |  |  |  |
| Total                                                           |                                         | 29.53                                  |  |  |  |
| BALANCE AREA OF PLOT(Net Plot                                   |                                         | 20.00                                  |  |  |  |
| Area - Recreational/Amenity                                     | (A-Deductions)                          | 123.48                                 |  |  |  |
| space)                                                          |                                         |                                        |  |  |  |
| PLOT AREA FOR COVERAGE(Net<br>Plot Area)                        | (A-Deductions)                          | 143.90                                 |  |  |  |
| Plot Area for FAR (Net Plot Area<br>+ RoadWidening Area)        | (A-Deductions)                          | 153.01                                 |  |  |  |
| COVERAGE CHECK                                                  |                                         |                                        |  |  |  |
| Permissible Coverage area (                                     | 70.00 % )                               | 100.73                                 |  |  |  |
| Proposed Coverage Area ( 5                                      | 9.53 % )                                | 85.66                                  |  |  |  |
| Total Prop. Coverage Area (                                     | 59.53 % )                               | 85.66                                  |  |  |  |
| Balance coverage area (10.                                      | 47 % )                                  | 15.07                                  |  |  |  |
| FAR CHECK                                                       |                                         |                                        |  |  |  |
| Perm. FAR Area(1.50)                                            |                                         | 229.51                                 |  |  |  |
| Total Perm. FAR area                                            |                                         | 229.51                                 |  |  |  |
| Residential FAR                                                 |                                         | 171.32                                 |  |  |  |
| Proposed FAR Area                                               |                                         | 183.12                                 |  |  |  |
| Total Proposed FAR Area                                         |                                         | 183.12                                 |  |  |  |
| Consumed FAR (Factor)                                           |                                         | 1.20                                   |  |  |  |
| Balance FAR Area                                                |                                         | 46.39                                  |  |  |  |
| BUILT UP AREA CHECK                                             |                                         |                                        |  |  |  |
| Total Proposed BuiltUp Area                                     |                                         | 256.98                                 |  |  |  |
| ARCHITECT (Regd)                                                |                                         | SATISH KUMAR                           |  |  |  |
| ENGGINEER (Regd)                                                |                                         |                                        |  |  |  |
| SUPERVISOR (Regd)                                               |                                         |                                        |  |  |  |
| OWNER (Regd)                                                    |                                         | Sri. NARENDRA KUMAR JAIN AND<br>OTHERS |  |  |  |
|                                                                 |                                         |                                        |  |  |  |
| DEVELOPMENT A                                                   | UTHORITY                                | LOCAL BODY                             |  |  |  |
|                                                                 |                                         |                                        |  |  |  |

| COLOR INDEX                 |  |
|-----------------------------|--|
| PLOT BOUNDARY               |  |
| ABUTTING ROAD               |  |
| PROPOSED CONSTRUCTION       |  |
| COMMON PLOT                 |  |
| ROAD WIDENING AREA          |  |
| EXISTING (To be retained)   |  |
| EXISTING (To be demolished) |  |