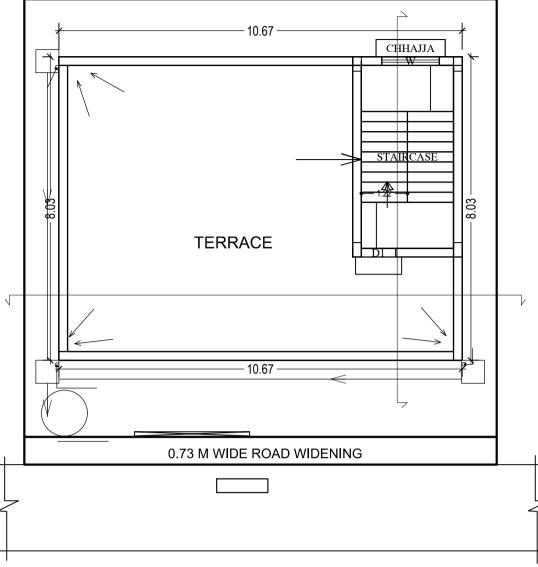

TERRACE FLOOR PLAN (SCALE 1:100)

|                     |                | DATE          | 22-06-2018   |
|---------------------|----------------|---------------|--------------|
|                     |                | SHEET NO.     | 2            |
| Proposal Basic Info | rmation        | -             |              |
| Proposal File No.   | JNAC/BP/002    | 4/W1/2018     |              |
| Owner Name          | Sri. NARENDF   | RA KUMAR JAIN | I AND OTHERS |
|                     |                |               |              |
|                     |                |               |              |
| Khata No            | N/A            |               |              |
| Plot No             | N/A            |               |              |
| Village Name        | SAKCHI         |               |              |
| Use                 | Residential    |               |              |
| SubUse              | Residential Bl | dg/Apartment  |              |