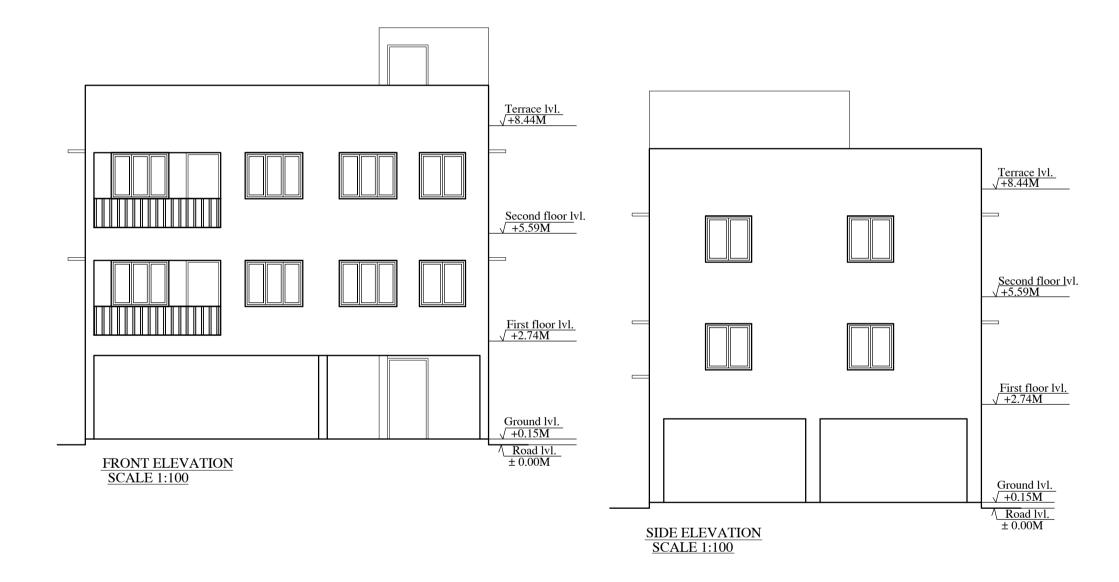

## Buildingwise Floor FAR Details

|               | Building               | Name              | Total                |                |  |  |
|---------------|------------------------|-------------------|----------------------|----------------|--|--|
| Floor Name    | A (BUILI               | DING)             | i otai               |                |  |  |
| r ioor marrie | Proposed Built Up Area | Proposed FAR Area | Total Proposed Built | Total FAR Area |  |  |
|               | (Sq.mt.)               | (Sq.mt.)          | Up Area (Sq.mt.)     | (Sq.mt.)       |  |  |
| Parking Floor | 85.66                  | 11.80             | 85.66                | 11.80          |  |  |
| First Floor   | 85.66                  | 85.66             | 85.66                | 85.66          |  |  |
| Second Floor  | 85.66                  | 85.66             | 85.66                | 85.66          |  |  |
| Terrace Floor | 0.00                   | 0.00              | 0.00                 | 0.00           |  |  |
| Total :       | 256.98                 | 183.12            | 256.98               | 183.12         |  |  |

## Building :A (BUILDING)

| Floor Name                           | Total Built Up<br>Area (Sq.mt.) | Deductions<br>(Area in<br>Sq.mt.) | Proposed FAR<br>Area<br>(Sq.mt.) | Add Area In<br>FAR (Sq.mt.) | Total FAR<br>Area (Sq.mt.) | Total<br>Consumed<br>Additional<br>FAR Area | Tnmt (No.) |
|--------------------------------------|---------------------------------|-----------------------------------|----------------------------------|-----------------------------|----------------------------|---------------------------------------------|------------|
|                                      |                                 | Parking                           | Resi.                            | Stair                       |                            | (Sq.mt.)                                    |            |
| Parking Floor                        | 85.66                           | 73.86                             | 0.00                             | 11.80                       | 11.80                      | 11.80                                       | 00         |
| First Floor                          | 85.66                           | 0.00                              | 85.66                            | 0.00                        | 85.66                      | 85.66                                       | 01         |
| Second Floor                         | 85.66                           | 0.00                              | 85.66                            | 0.00                        | 85.66                      | 85.66                                       | 01         |
| Terrace Floor                        | 0.00                            | 0.00                              | 0.00                             | 0.00                        | 0.00                       | 0.00                                        | 00         |
| Total :                              | 256.98                          | 73.86                             | 171.32                           | 11.80                       | 183.12                     | 183.12                                      | 02         |
| Total Number<br>of Same<br>Buildings | 1                               |                                   |                                  |                             |                            |                                             |            |
| Total :                              | 256.98                          | 73.86                             | 171.32                           | 11.80                       | 183.12                     | 183.12                                      | 02         |