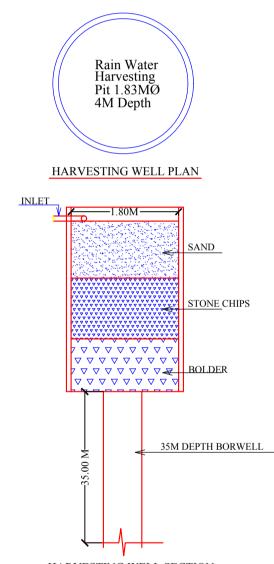

HARVESTING WELL SECTION

0.23M

|                     |                              | DATE         | 22-06-2018   |
|---------------------|------------------------------|--------------|--------------|
|                     |                              | SHEET NO.    | 3            |
| Proposal Basic Info | rmation                      | -            |              |
| Proposal File No.   | JNAC/BP/002                  |              |              |
| Owner Name          | Sri. NARENDRA KUMAR JAIN AND |              | I AND OTHERS |
|                     |                              |              |              |
|                     |                              |              |              |
| Khata No            | N/A                          |              |              |
| Plot No             | N/A                          |              |              |
| Village Name        | SAKCHI                       |              |              |
| Use                 | Residential                  |              |              |
| SubUse              | Residential Bl               | dg/Apartment |              |
|                     |                              |              |              |