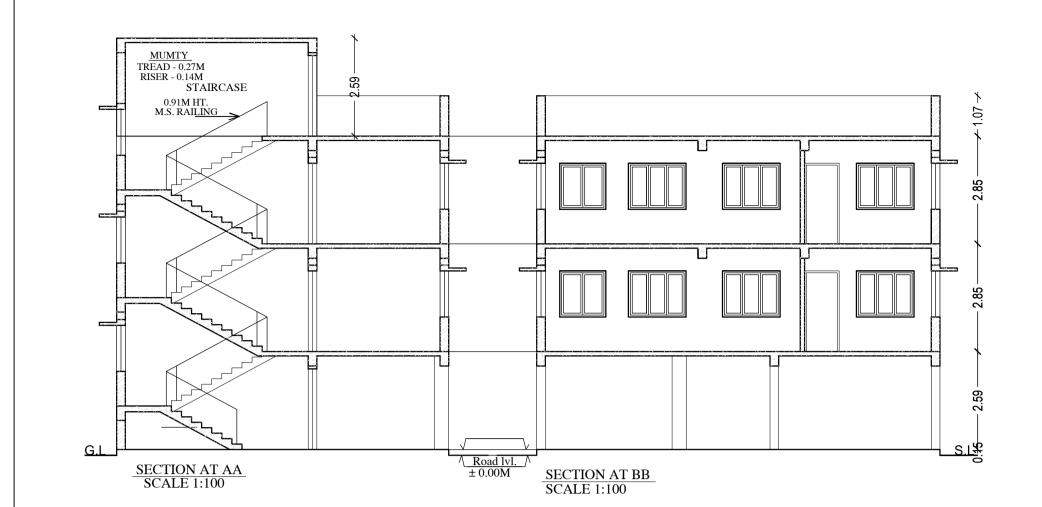

#### SCHEDULE OF DOOR:

| BUILDING NAME                   | NAME | LENGTH | HEIGHT | NOS |  |  |
|---------------------------------|------|--------|--------|-----|--|--|
| A (BUILDING)                    | D2   | 0.76   | 2.13   | 02  |  |  |
| A (BUILDING)                    | D1   | 0.91   | 2.13   | 08  |  |  |
| A (BUILDING)                    | D    | 1.07   | 2.13   | 02  |  |  |
| SCHEDULE OF WINDOW/VENTILATION: |      |        |        |     |  |  |
| BUILDING NAME                   | NAME | LENGTH | HEIGHT | NOS |  |  |

| BUILDING NAME | NAME | LENGTH | HEIGHT | NOS |
|---------------|------|--------|--------|-----|
| A (BUILDING)  | V    | 0.61   | 0.61   | 02  |
| A (BUILDING)  | W1   | 1.22   | 1.22   | 10  |
| A (BUILDING)  | W    | 1.52   | 1.22   | 12  |