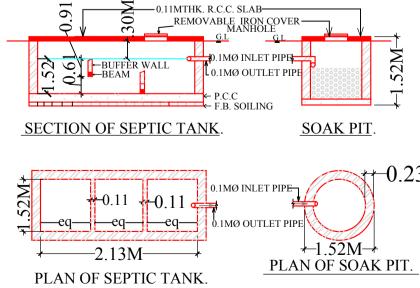

HARVESTING WELL SECTION

0.23M

|                     |                              | DATE         | 22-06-2018   |
|---------------------|------------------------------|--------------|--------------|
|                     |                              | SHEET NO.    | 3            |
| Proposal Basic Info | rmation                      | -            |              |
| Proposal File No.   | JNAC/BP/002                  |              |              |
| Owner Name          | Sri. NARENDRA KUMAR JAIN AND |              | I AND OTHERS |
|                     |                              |              |              |
|                     |                              |              |              |
| Khata No            | N/A                          |              |              |
| Plot No             | N/A                          |              |              |
| Village Name        | SAKCHI                       |              |              |
| Use                 | Residential                  |              |              |
| SubUse              | Residential Bl               | dg/Apartment |              |
|                     |                              |              |              |