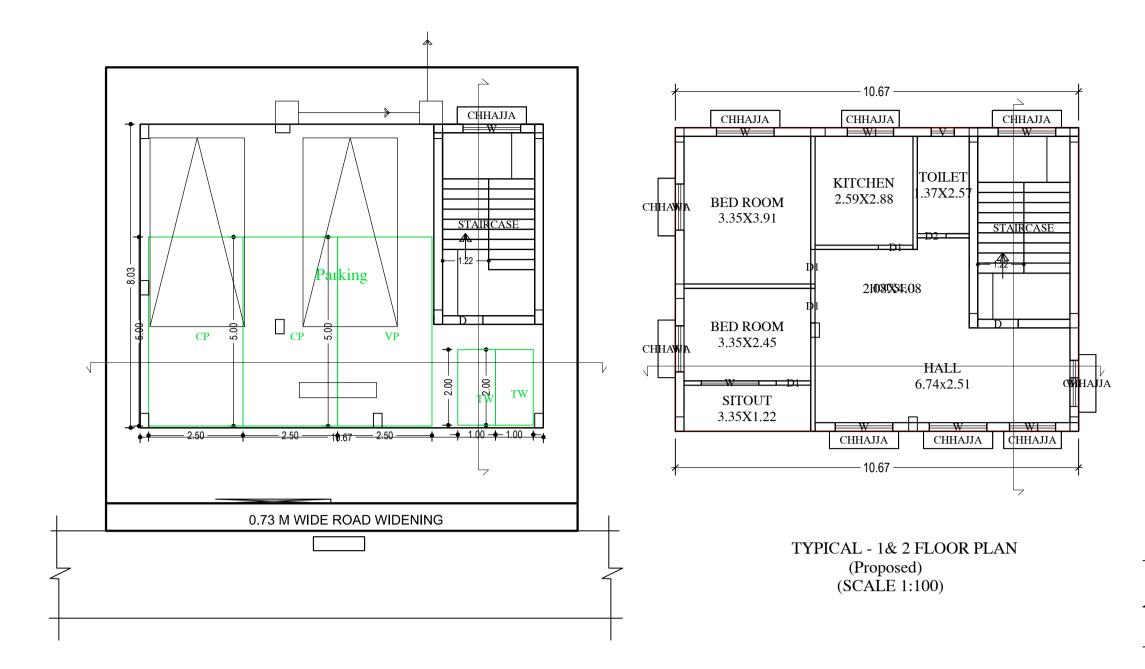

#### Required Parking(Table 7a)

| Building        | Building                | Туре           | Quite Line | Area  | Un    | its        |       | Car   |            | Visit | ors Car |            | Two   | Wheeler |  |
|-----------------|-------------------------|----------------|------------|-------|-------|------------|-------|-------|------------|-------|---------|------------|-------|---------|--|
| Name            | туре                    | pe SubUse      | (Sq.mt.)   | Reqd. | Prop. | Reqd./Unit | Reqd. | Prop. | Reqd./Unit | Reqd. | Prop.   | Reqd./Unit | Reqd. | Prop.   |  |
|                 | Desidential             | > 0            | 1          | 2.00  | 1.00  | 2          | -     | -     | -          | -     | -       | -          | -     |         |  |
| A<br>(BUILDING) | Residential Residential | Bldg/Apartment | > 0        | 1     | 2.00  | -          | -     | -     | -          | -     | -       | 1          | 2     | -       |  |
|                 |                         | > 0            | 1          | 2.00  | -     | -          | -     | 1     | 1          | -     | -       | -          | -     |         |  |
|                 | Total :                 |                | -          | -     | -     | -          | 2     | 2     | -          | 1     | 1       | -          | 2     | 2       |  |

Parking Check (Table 7b)

| Vehicle Type          | Re  | qd.   | Prop. |       |  |
|-----------------------|-----|-------|-------|-------|--|
| venicie rype          | No. | Area  | No.   | Area  |  |
| Car                   | -   | -     | 2     | 25.00 |  |
| Total Car             | 2   | 25.00 | 2     | 25.00 |  |
| Visitor's Car Parking | 1   | 12.50 | 1     | 12.50 |  |
| TwoWheeler            | 2   | 4.00  | 2     | 4.00  |  |
| Other Parking         | -   |       | -     | 32.36 |  |
| Total                 | 41. | .50   |       | 73.86 |  |

# Project Title :SRI NARENDRA KUMAR

PARKING FLOOR PLAN (SCALE 1:100)

## UnitBUA Table for Building :A (BUILDING)

| FLOOR                        | Name    | UnitBUA Type | UnitBUA Area | Carpet Area | No. of Rooms | No. of Tenement |
|------------------------------|---------|--------------|--------------|-------------|--------------|-----------------|
| TYPICAL - 1&<br>2 FLOOR PLAN | HOUSE-1 | FLAT         | 85.66        | 73.89       | 6            | 2               |
| Total:                       | -       | -            | 171.32       | 147.79      | 12           | 2               |