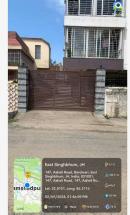

## Site Visit Photographs :

Recommendation : Verified & found Ok

Remark : the proposal Building plan is applied for revision of previous sanctioned of building plan at HOLDING NO.-143, PLOT NO.- 2570, KHATA NO.-2, WARD NO.-7, KASIDIH NEW LAYOUT AREA, JAMSHEDPUR, under JNAC, Site (Field) verified and found that all details checklist filled and submitted. Current Fire advisory not attached in documents section, proposal return to LTP for required documents.