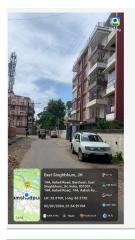

## Site Visit Photographs :

Recommendation : Verified & found Ok

Remark : the proposal Building plan is applied for revision of previous sanctioned of building plan at HOLDING NO.-143, PLOT NO.- 2570, KHATA NO.-2, WARD NO.-7, KASIDIH NEW LAYOUT AREA, JAMSHEDPUR, under JNAC, Site (Field) verified and found that all details checklist filled and submitted. Current Fire advisory not attached in documents section, proposal return to LTP for required documents.