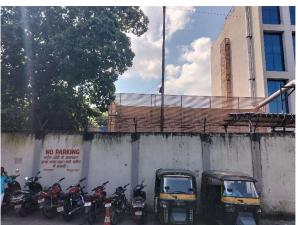

## Site Visit Photographs:

Page 2 of 7 Printed on: 21 October, 2022

Printed on: 21 October, 2022

Recommendation: Verified & found Ok

Remark: FIELD VERIFICATION IS DONE, VERIFIED AND FOUND OK. CHECK LIST SUBMITTED.HENCE IT CAN BE RECOMMENDED FOR SANCTION.