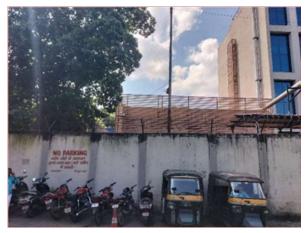

## Site Visit Photographs:

Page 2 of 4 Printed on: 17 March, 2023

Recommendation: Verified & found Ok

**Remark**: field verification is done, verified and found ok. check list submitted.hence it can be recommended for sanction.