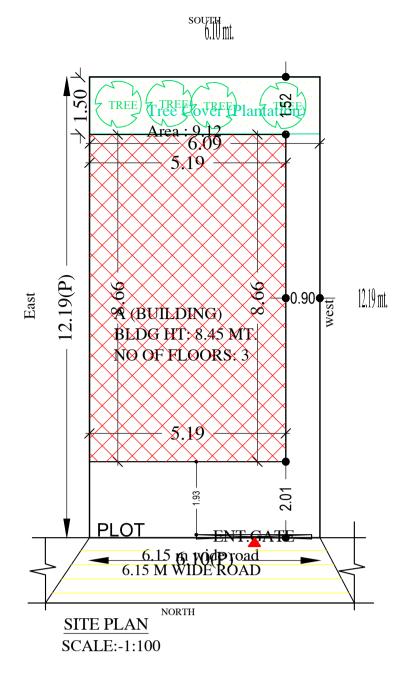

# Project Title:SMT CHAMELI DEVI

SITE PLAN

# PLOT BOUNDARY ABUTTING ROAD PROPOSED CONSTRUCTION COMMON PLOT ROAD WIDENING AREA EXISTING (To be retained) EXISTING (To be demolished)