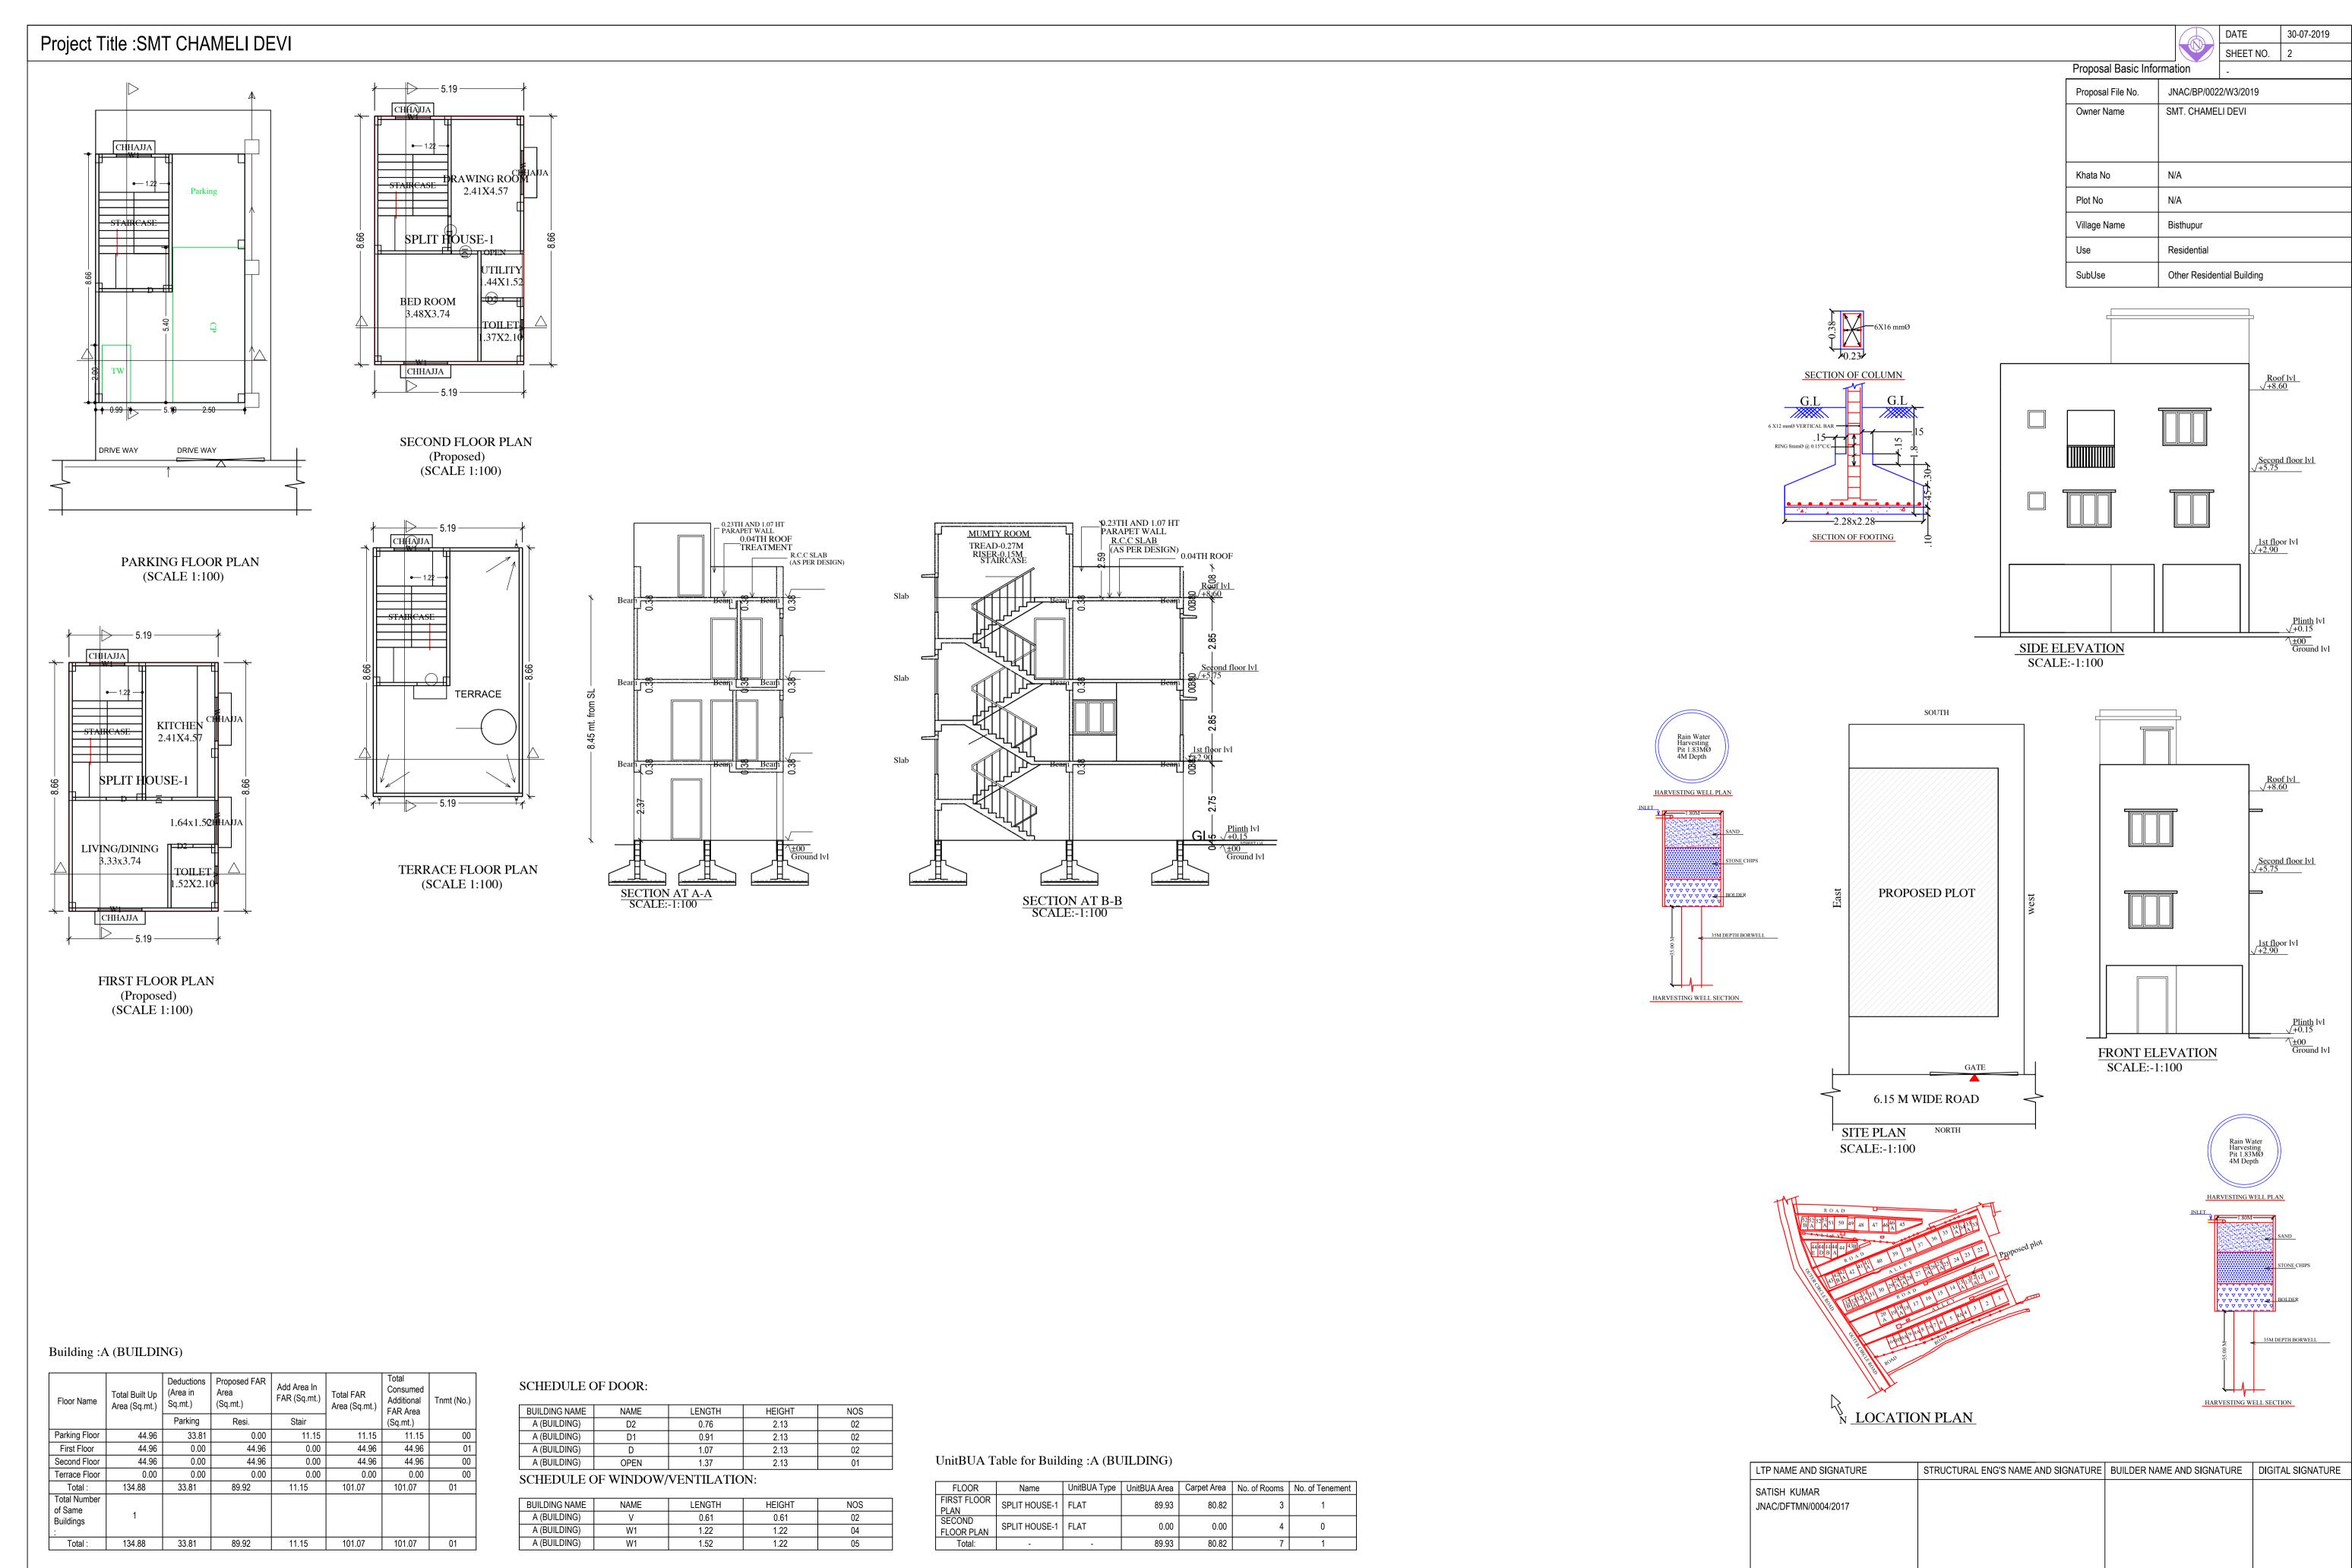

## FAR & Tenement Details (Table 4c-1)

| Building        | No. of Same<br>Bldg | Total Built Up<br>Area (Sq.mt.) | Deductions<br>(Area in<br>Sq.mt.) | Proposed<br>FAR Area<br>(Sq.mt.) | Add Area In<br>FAR (Sq.mt.) | Total FAR<br>Area<br>(Sq.mt.) | Total<br>Consumed<br>Additional<br>FAR Area<br>(Sq.mt.) | Tnmt (No.) |
|-----------------|---------------------|---------------------------------|-----------------------------------|----------------------------------|-----------------------------|-------------------------------|---------------------------------------------------------|------------|
|                 |                     |                                 | Parking                           | Resi.                            | Stair                       |                               |                                                         |            |
| A<br>(BUILDING) | 1                   | 134.88                          | 33.81                             | 89.92                            | 11.15                       | 101.07                        | 101.07                                                  | 01         |
| Grand Total :   | 1                   | 134.88                          | 33.81                             | 89.92                            | 11.15                       | 101.07                        | 101.07                                                  | 01         |

Proposal Basic Information

Proposal File No. JNAC/BP/0022/W3/2019

Owner Name SMT. CHAMELI DEVI

Khata No N/A

Plot No N/A

Village Name Bisthupur

Use Residential

30-07-2019

## Buildingwise Floor FAR Details

COLOR INDEX

|               | Building               | Name              | Total                |                |  |
|---------------|------------------------|-------------------|----------------------|----------------|--|
| Floor Name    | A (BUILE               | DING)             |                      |                |  |
| 1 1001 Name   | Proposed Built Up Area | Proposed FAR Area | Total Proposed Built | Total FAR Area |  |
|               | (Sq.mt.)               | (Sq.mt.)          | Up Area (Sq.mt.)     | (Sq.mt.)       |  |
| Parking Floor | 44.96                  | 11.15             | 44.96                | 11.15          |  |
| First Floor   | 44.96                  | 44.96             | 44.96                | 44.96          |  |
| Second Floor  | 44.96                  | 44.96             | 44.96                | 44.96          |  |
| Terrace Floor | 0.00                   | 0.00              | 0.00                 | 0.00           |  |
| Total :       | 134.88                 | 101.07            | 134.88               | 101.07         |  |

### Building USE/SUBUSE Details

| Building Name | Building Use | Building SubUse            | Building Structure |
|---------------|--------------|----------------------------|--------------------|
| A (BUILDING)  | Residential  | Residential Bldg/Apartment | Non-Highrise       |

| LTP NAME AND SIGNATURE               | STRUCTURAL ENG'S NAME AND SIGNATURE | BUILDER NAME AND SIGNATURE | DIGITAL SIGNATURE |
|--------------------------------------|-------------------------------------|----------------------------|-------------------|
| SATISH KUMAR<br>JNAC/DFTMN/0004/2017 |                                     |                            |                   |
|                                      |                                     |                            |                   |