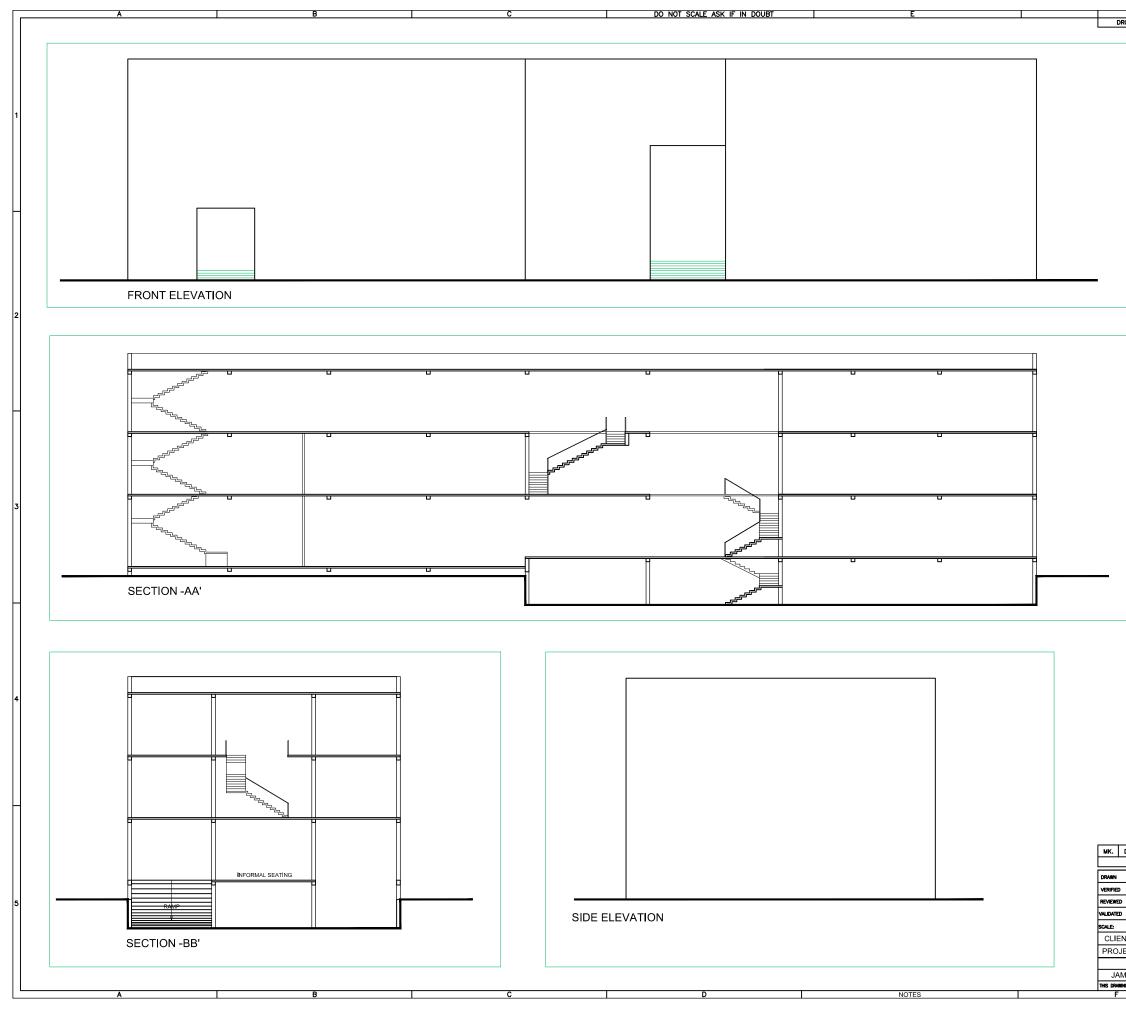

| D0 1:0            | 1                     |               | REFERENCES                     |                                                | 1 |
|-------------------|-----------------------|---------------|--------------------------------|------------------------------------------------|---|
| RG. NO.           | 1                     |               | DESCRIP                        |                                                |   |
|                   |                       |               |                                |                                                |   |
|                   |                       |               |                                |                                                |   |
|                   |                       |               |                                |                                                |   |
|                   | <b>-</b>              |               |                                |                                                |   |
|                   |                       |               |                                | 1                                              |   |
|                   |                       |               |                                | ľ                                              |   |
| $\backslash$      |                       |               |                                |                                                | l |
| $\langle \rangle$ |                       |               |                                |                                                |   |
|                   |                       |               |                                |                                                | l |
|                   |                       |               |                                |                                                | l |
|                   |                       |               |                                |                                                | l |
|                   |                       |               |                                |                                                |   |
|                   |                       |               |                                |                                                | l |
|                   |                       |               |                                |                                                | l |
|                   |                       |               |                                |                                                | l |
|                   |                       |               |                                |                                                | l |
|                   |                       |               |                                |                                                | l |
|                   |                       |               |                                | 2                                              | l |
|                   |                       |               |                                | ź                                              | l |
|                   |                       |               |                                |                                                | l |
|                   |                       |               |                                |                                                |   |
|                   |                       |               |                                |                                                |   |
|                   | 24                    |               |                                |                                                |   |
|                   | -41.54                |               |                                |                                                |   |
|                   |                       |               |                                | F                                              | 1 |
|                   |                       |               |                                |                                                | l |
|                   |                       |               |                                |                                                | l |
|                   |                       |               |                                |                                                | l |
|                   |                       |               |                                |                                                | l |
|                   |                       |               |                                |                                                | l |
|                   |                       |               |                                | 3                                              | l |
|                   |                       |               |                                |                                                | l |
|                   |                       |               |                                |                                                | l |
|                   |                       |               |                                |                                                | l |
|                   |                       |               |                                |                                                |   |
|                   |                       |               |                                |                                                |   |
|                   |                       |               |                                |                                                |   |
|                   |                       |               |                                |                                                | l |
|                   |                       |               |                                |                                                | l |
|                   |                       |               |                                |                                                |   |
|                   |                       |               |                                |                                                | l |
|                   |                       |               |                                |                                                | l |
|                   |                       |               |                                |                                                | l |
|                   |                       |               |                                | 4                                              | l |
|                   |                       |               |                                |                                                | l |
|                   |                       |               |                                |                                                | l |
|                   |                       |               |                                |                                                | l |
|                   |                       |               |                                |                                                |   |
|                   |                       |               |                                |                                                | l |
|                   |                       |               |                                |                                                |   |
|                   |                       |               |                                |                                                |   |
|                   |                       |               |                                |                                                | I |
| DATE              |                       | DESC          | RIPTION                        | DRAWN VERIFIED REVIEWED                        |   |
|                   |                       |               | REVISION HISTOR                | Y                                              |   |
|                   | P.MANDAL              |               |                                |                                                | I |
|                   | N.VIJAY<br>S.JAISWAL  | 15-02-19      |                                |                                                | I |
| ,                 |                       |               | SCHEME NO.                     | 5                                              |   |
|                   | iame &<br>Designation | DATE          | DETP/2017/JEM/                 | DWG. NO.<br>TPE/18604<br>SHEET 01 OF 03        |   |
| NT R 8            | k D, T                | SL            |                                |                                                |   |
|                   |                       |               | T LAB BUILD                    | DING, BURMAMINES                               |   |
| MSHEDPUF          |                       | ES & SE       | RVICES COMPANY I               | LTD. JAMSHEDPUR                                |   |
| ing is the proper | ty of Jawshed         | PUR UTILITIES | S & SERVICES CO. LTD. AND MUST | NOT BE USED OR COPIED WITHOUT THEIR PERMISSION | l |