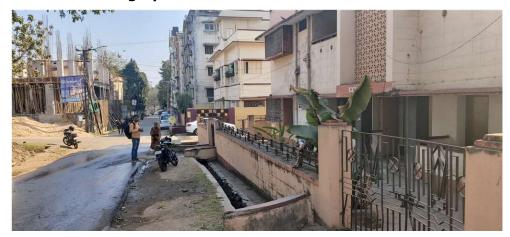

Road No. / Name : CONTRACTOR'S AREA Registration No. : JNAC/ENG/0013/2019

| Site Visit Checklist |                                                                                                                                                                      |                 |           |        |
|----------------------|----------------------------------------------------------------------------------------------------------------------------------------------------------------------|-----------------|-----------|--------|
| #                    | Description                                                                                                                                                          | As On Site      | Objection | Remark |
| 1.                   | Whether Existing at Site                                                                                                                                             | Yes             |           |        |
| 2.                   | Whether connected with an existing public road                                                                                                                       | Yes             |           |        |
| 3.                   | Status of road                                                                                                                                                       | Public          |           |        |
| 4.                   | Nature of Road                                                                                                                                                       | Blacktop        |           |        |
| 5.                   | Width of approach road                                                                                                                                               | 10.10 m         |           |        |
| 6.                   | Whether road side drain exists                                                                                                                                       | Yes             |           |        |
| 7.                   | if Whether road side drain exists is Yes - Width                                                                                                                     | .35             |           |        |
| 8.                   | if Whether road side drain exists is Yes - Nature                                                                                                                    | Concrete        |           |        |
| 9.                   | if Whether road side drain exists is Yes - Whether connected to                                                                                                      | Public Drain    |           |        |
| 10.                  | Whether the site is at road junction                                                                                                                                 | Yes             |           |        |
| 11.                  | Level of site in relation to approach road                                                                                                                           | - 600           |           |        |
| 12.                  | Whether the area is subject to                                                                                                                                       | NA              |           |        |
| 13.                  | Whether the locality is                                                                                                                                              | Developing      |           |        |
| 14.                  | Distance of the plot from the nearest temple/<br>monument / Airport/ Other important building                                                                        | 500 mtrs temple |           |        |
| 15.                  | The vertical and horizontal distance from 33 KV/11 KV electric line                                                                                                  | 300 mtrs        |           |        |
| 16.                  | Whether the Site is vacant                                                                                                                                           | No              |           |        |
| 17.                  | if Whether the Site is vacant No - Stage of construction                                                                                                             | 2               |           |        |
| 18.                  | if Whether the Site is vacant No - No of Storey                                                                                                                      | 2               |           |        |
| 19.                  | if Whether the Site is vacant No - Nature of construction                                                                                                            | RCC             |           |        |
| 20.                  | if Whether the Site is vacant No - Sketch enclosed at page                                                                                                           | Yes             |           |        |
| 21.                  | Plot size (As per measurement)(In Sqmt)                                                                                                                              | 572.56          |           |        |
| 22.                  | Whether the applicant encroached the Govt. land/road land/any other land/drainage channel                                                                            | No              |           |        |
| 23.                  | Sketch site plan showing the location of the site, important land marks and connectivity with the main road is enclosed. (For site not located on main road) at page | Attached        |           |        |
| 24.                  | Any other information.                                                                                                                                               | Provided        |           |        |
| 25.                  | Verified the Amins report with/without site inspection and found correct                                                                                             | Yes             |           |        |
| 26.                  | Land Use                                                                                                                                                             | Residential     |           |        |
| 27.                  | Road                                                                                                                                                                 | Yes             |           |        |
| 28.                  | Sewerage                                                                                                                                                             | Yes             |           |        |
| 29.                  | Drainage                                                                                                                                                             | Yes             |           |        |
| 30.                  | Water facility                                                                                                                                                       | Yes             |           |        |

Page 1 of 3 Printed on : 26 February, 2020

| 31. | Availability of drain                                  | Yes                                    |
|-----|--------------------------------------------------------|----------------------------------------|
| 32. | Telephone                                              | Yes                                    |
| 33. | Electricity                                            | Yes                                    |
| 34. | Dealing with inflammable/chemical                      | No                                     |
| 35. | Occupancy                                              | Yes                                    |
| 36. | EAST                                                   | 10.10 m wide road                      |
| 37. | WEST                                                   | 6 m wide co's alley                    |
| 38. | NORTH                                                  | Others plot                            |
| 39. | SOUTH                                                  | 9 m wide road                          |
| 40. | Length of the Road(In Mtr.)                            | Exceeding 400 meter and upto 500 meter |
| 41. | Existing Width of the Road(In Mtr.)                    | 10.1                                   |
| 42. | Proposed Width of the Road as per Master Plan(In Mtr.) | 10.1                                   |
| 43. | Width of the RoadWidening(In Mtr.)                     | 0                                      |
| 44. | Plot area (As per deed)                                | 572.56                                 |

## **Site Visit Photographs:**

Page 2 of 3 Printed on: 26 February, 2020

Recommendation :

Remark :

Mahendra Kumar Pradhan Junior Engg

Page 3 of 3 Printed on: 26 February, 2020