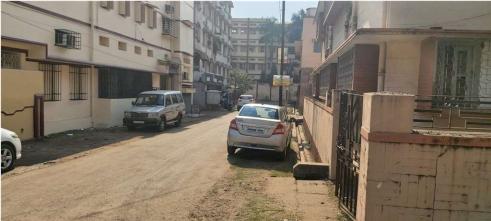

Road No. / Name : CONTRACTOR'S AREA Registration No. : JNAC/ENG/0013/2019

| Site Visit Checklist |                                                                                                                                                                      |                 |           |        |
|----------------------|----------------------------------------------------------------------------------------------------------------------------------------------------------------------|-----------------|-----------|--------|
| #                    | Description                                                                                                                                                          | As On Site      | Objection | Remark |
| 1.                   | Whether Existing at Site                                                                                                                                             | Yes             |           |        |
| 2.                   | Whether connected with an existing public road                                                                                                                       | Yes             |           |        |
| 3.                   | Status of road                                                                                                                                                       | Public          |           |        |
| 4.                   | Nature of Road                                                                                                                                                       | Blacktop        |           |        |
| 5.                   | Width of approach road                                                                                                                                               | 10.10 m         |           |        |
| 6.                   | Whether road side drain exists                                                                                                                                       | Yes             |           |        |
| 7.                   | if Whether road side drain exists is Yes - Width                                                                                                                     | .35             |           |        |
| 8.                   | if Whether road side drain exists is Yes - Nature                                                                                                                    | Concrete        |           |        |
| 9.                   | if Whether road side drain exists is Yes - Whether connected to                                                                                                      | Public Drain    |           |        |
| 10.                  | Whether the site is at road junction                                                                                                                                 | Yes             |           |        |
| 11.                  | Level of site in relation to approach road                                                                                                                           | - 600           |           |        |
| 12.                  | Whether the area is subject to                                                                                                                                       | NA              |           |        |
| 13.                  | Whether the locality is                                                                                                                                              | Developing      |           |        |
| 14.                  | Distance of the plot from the nearest temple/<br>monument / Airport/ Other important building                                                                        | 500 mtrs temple |           |        |
| 15.                  | The vertical and horizontal distance from 33 KV/11 KV electric line                                                                                                  | 300 mtrs        |           |        |
| 16.                  | Whether the Site is vacant                                                                                                                                           | No              |           |        |
| 17.                  | if Whether the Site is vacant No - Stage of construction                                                                                                             | 2               |           |        |
| 18.                  | if Whether the Site is vacant No - No of Storey                                                                                                                      | 2               |           |        |
| 19.                  | if Whether the Site is vacant No - Nature of construction                                                                                                            | RCC             |           |        |
| 20.                  | if Whether the Site is vacant No - Sketch enclosed at page                                                                                                           | Yes             |           |        |
| 21.                  | Plot size (As per measurement)(In Sqmt)                                                                                                                              | 572.56          |           |        |
| 22.                  | Whether the applicant encroached the Govt. land/road land/any other land/drainage channel                                                                            | No              |           |        |
| 23.                  | Sketch site plan showing the location of the site, important land marks and connectivity with the main road is enclosed. (For site not located on main road) at page | Attached        |           |        |
| 24.                  | Any other information.                                                                                                                                               | Provided        |           |        |
| 25.                  | Verified the Amins report with/without site inspection and found correct                                                                                             | Yes             |           |        |
| 26.                  | Land Use                                                                                                                                                             | Residential     |           |        |
| 27.                  | Road                                                                                                                                                                 | Yes             |           |        |
| 28.                  | Sewerage                                                                                                                                                             | Yes             |           |        |
| 29.                  | Drainage                                                                                                                                                             | Yes             |           |        |
| 30.                  | Water facility                                                                                                                                                       | Yes             |           |        |

Page 1 of 3 Printed on : 26 February, 2020

| 31. | Availability of drain                                  | Yes                                    |
|-----|--------------------------------------------------------|----------------------------------------|
| 32. | Telephone                                              | Yes                                    |
| 33. | Electricity                                            | Yes                                    |
| 34. | Dealing with inflammable/chemical                      | No                                     |
| 35. | Occupancy                                              | Yes                                    |
| 36. | EAST                                                   | 10.10 m wide road                      |
| 37. | WEST                                                   | 6 m wide co's alley                    |
| 38. | NORTH                                                  | Others plot                            |
| 39. | SOUTH                                                  | 9 m wide road                          |
| 40. | Length of the Road(In Mtr.)                            | Exceeding 400 meter and upto 500 meter |
| 41. | Existing Width of the Road(In Mtr.)                    | 10.1                                   |
| 42. | Proposed Width of the Road as per Master Plan(In Mtr.) | 10.1                                   |
| 43. | Width of the RoadWidening(In Mtr.)                     | 0                                      |
| 44. | Plot area (As per deed)                                | 572.56                                 |

## **Site Visit Photographs:**

Page 2 of 3 Printed on: 26 February, 2020

Recommendation :

Remark :

Mahendra Kumar Pradhan Junior Engg

Page 3 of 3 Printed on: 26 February, 2020