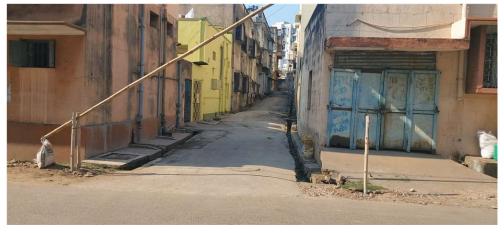

Road No. / Name : CONTRACTOR'S AREA Registration No. : JNAC/ENG/0013/2019

| Site Visit Checklist |                                                                                                                                                                      |                 |           |        |
|----------------------|----------------------------------------------------------------------------------------------------------------------------------------------------------------------|-----------------|-----------|--------|
| #                    | Description                                                                                                                                                          | As On Site      | Objection | Remark |
| 1.                   | Whether Existing at Site                                                                                                                                             | Yes             |           |        |
| 2.                   | Whether connected with an existing public road                                                                                                                       | Yes             |           |        |
| 3.                   | Status of road                                                                                                                                                       | Public          |           |        |
| 4.                   | Nature of Road                                                                                                                                                       | Blacktop        |           |        |
| 5.                   | Width of approach road                                                                                                                                               | 10.10 m         |           |        |
| 6.                   | Whether road side drain exists                                                                                                                                       | Yes             |           |        |
| 7.                   | if Whether road side drain exists is Yes - Width                                                                                                                     | .35             |           |        |
| 8.                   | if Whether road side drain exists is Yes - Nature                                                                                                                    | Concrete        |           |        |
| 9.                   | if Whether road side drain exists is Yes - Whether connected to                                                                                                      | Public Drain    |           |        |
| 10.                  | Whether the site is at road junction                                                                                                                                 | Yes             |           |        |
| 11.                  | Level of site in relation to approach road                                                                                                                           | - 600           |           |        |
| 12.                  | Whether the area is subject to                                                                                                                                       | NA              |           |        |
| 13.                  | Whether the locality is                                                                                                                                              | Developing      |           |        |
| 14.                  | Distance of the plot from the nearest temple/<br>monument / Airport/ Other important building                                                                        | 500 mtrs temple |           |        |
| 15.                  | The vertical and horizontal distance from 33 KV/11 KV electric line                                                                                                  | 300 mtrs        |           |        |
| 16.                  | Whether the Site is vacant                                                                                                                                           | No              |           |        |
| 17.                  | if Whether the Site is vacant No - Stage of construction                                                                                                             | 2               |           |        |
| 18.                  | if Whether the Site is vacant No - No of Storey                                                                                                                      | 2               |           |        |
| 19.                  | if Whether the Site is vacant No - Nature of construction                                                                                                            | RCC             |           |        |
| 20.                  | if Whether the Site is vacant No - Sketch enclosed at page                                                                                                           | Yes             |           |        |
| 21.                  | Plot size (As per measurement)(In Sqmt)                                                                                                                              | 572.56          |           |        |
| 22.                  | Whether the applicant encroached the Govt. land/road land/any other land/drainage channel                                                                            | No              |           |        |
| 23.                  | Sketch site plan showing the location of the site, important land marks and connectivity with the main road is enclosed. (For site not located on main road) at page | Attached        |           |        |
| 24.                  | Any other information.                                                                                                                                               | Provided        |           |        |
| 25.                  | Verified the Amins report with/without site inspection and found correct                                                                                             | Yes             |           |        |
| 26.                  | Land Use                                                                                                                                                             | Residential     |           |        |
| 27.                  | Road                                                                                                                                                                 | Yes             |           |        |
| 28.                  | Sewerage                                                                                                                                                             | Yes             |           |        |
| 29.                  | Drainage                                                                                                                                                             | Yes             |           |        |
| 30.                  | Water facility                                                                                                                                                       | Yes             |           |        |

Page 1 of 3 Printed on : 26 February, 2020

| 31. | Availability of drain                                  | Yes                                    |
|-----|--------------------------------------------------------|----------------------------------------|
| 32. | Telephone                                              | Yes                                    |
| 33. | Electricity                                            | Yes                                    |
| 34. | Dealing with inflammable/chemical                      | No                                     |
| 35. | Occupancy                                              | Yes                                    |
| 36. | EAST                                                   | 10.10 m wide road                      |
| 37. | WEST                                                   | 6 m wide co's alley                    |
| 38. | NORTH                                                  | Others plot                            |
| 39. | SOUTH                                                  | 9 m wide road                          |
| 40. | Length of the Road(In Mtr.)                            | Exceeding 400 meter and upto 500 meter |
| 41. | Existing Width of the Road(In Mtr.)                    | 10.1                                   |
| 42. | Proposed Width of the Road as per Master Plan(In Mtr.) | 10.1                                   |
| 43. | Width of the RoadWidening(In Mtr.)                     | 0                                      |
| 44. | Plot area (As per deed)                                | 572.56                                 |

## **Site Visit Photographs:**

Page 2 of 3 Printed on: 26 February, 2020

Recommendation :

Remark :

Mahendra Kumar Pradhan Junior Engg

Page 3 of 3 Printed on: 26 February, 2020