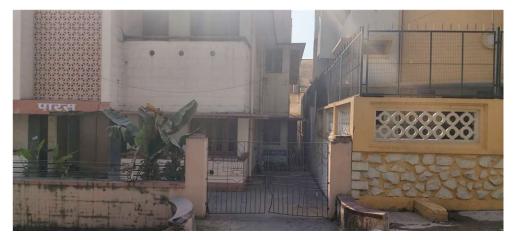

Road No. / Name : CONTRACTOR'S AREA Registration No. : JNAC/ENG/0013/2019

| Site Visit Checklist |                                                                                                                                                                      |                 |           |        |
|----------------------|----------------------------------------------------------------------------------------------------------------------------------------------------------------------|-----------------|-----------|--------|
| #                    | Description                                                                                                                                                          | As On Site      | Objection | Remark |
| 1.                   | Whether Existing at Site                                                                                                                                             | Yes             |           |        |
| 2.                   | Whether connected with an existing public road                                                                                                                       | Yes             |           |        |
| 3.                   | Status of road                                                                                                                                                       | Public          |           |        |
| 4.                   | Nature of Road                                                                                                                                                       | Blacktop        |           |        |
| 5.                   | Width of approach road                                                                                                                                               | 10.10 m         |           |        |
| 6.                   | Whether road side drain exists                                                                                                                                       | Yes             |           |        |
| 7.                   | if Whether road side drain exists is Yes - Width                                                                                                                     | .35             |           |        |
| 8.                   | if Whether road side drain exists is Yes - Nature                                                                                                                    | Concrete        |           |        |
| 9.                   | if Whether road side drain exists is Yes - Whether connected to                                                                                                      | Public Drain    |           |        |
| 10.                  | Whether the site is at road junction                                                                                                                                 | Yes             |           |        |
| 11.                  | Level of site in relation to approach road                                                                                                                           | - 600           |           |        |
| 12.                  | Whether the area is subject to                                                                                                                                       | NA              |           |        |
| 13.                  | Whether the locality is                                                                                                                                              | Developing      |           |        |
| 14.                  | Distance of the plot from the nearest temple/<br>monument / Airport/ Other important building                                                                        | 500 mtrs temple |           |        |
| 15.                  | The vertical and horizontal distance from 33 KV/11 KV electric line                                                                                                  | 300 mtrs        |           |        |
| 16.                  | Whether the Site is vacant                                                                                                                                           | No              |           |        |
| 17.                  | if Whether the Site is vacant No - Stage of construction                                                                                                             | 2               |           |        |
| 18.                  | if Whether the Site is vacant No - No of Storey                                                                                                                      | 2               |           |        |
| 19.                  | if Whether the Site is vacant No - Nature of construction                                                                                                            | RCC             |           |        |
| 20.                  | if Whether the Site is vacant No - Sketch enclosed at page                                                                                                           | Yes             |           |        |
| 21.                  | Plot size (As per measurement)(In Sqmt)                                                                                                                              | 572.56          |           |        |
| 22.                  | Whether the applicant encroached the Govt. land/road land/any other land/drainage channel                                                                            | No              |           |        |
| 23.                  | Sketch site plan showing the location of the site, important land marks and connectivity with the main road is enclosed. (For site not located on main road) at page | Attached        |           |        |
| 24.                  | Any other information.                                                                                                                                               | Provided        |           |        |
| 25.                  | Verified the Amins report with/without site inspection and found correct                                                                                             | Yes             |           |        |
| 26.                  | Land Use                                                                                                                                                             | Residential     |           |        |
| 27.                  | Road                                                                                                                                                                 | Yes             |           |        |
| 28.                  | Sewerage                                                                                                                                                             | Yes             |           |        |
| 29.                  | Drainage                                                                                                                                                             | Yes             |           |        |
| 30.                  | Water facility                                                                                                                                                       | Yes             |           |        |

Page 1 of 3 Printed on : 26 February, 2020

| 31. | Availability of drain                                  | Yes                                    |
|-----|--------------------------------------------------------|----------------------------------------|
| 32. | Telephone                                              | Yes                                    |
| 33. | Electricity                                            | Yes                                    |
| 34. | Dealing with inflammable/chemical                      | No                                     |
| 35. | Occupancy                                              | Yes                                    |
| 36. | EAST                                                   | 10.10 m wide road                      |
| 37. | WEST                                                   | 6 m wide co's alley                    |
| 38. | NORTH                                                  | Others plot                            |
| 39. | SOUTH                                                  | 9 m wide road                          |
| 40. | Length of the Road(In Mtr.)                            | Exceeding 400 meter and upto 500 meter |
| 41. | Existing Width of the Road(In Mtr.)                    | 10.1                                   |
| 42. | Proposed Width of the Road as per Master Plan(In Mtr.) | 10.1                                   |
| 43. | Width of the RoadWidening(In Mtr.)                     | 0                                      |
| 44. | Plot area (As per deed)                                | 572.56                                 |

## **Site Visit Photographs:**

Page 2 of 3 Printed on: 26 February, 2020

Recommendation :

Remark :

Mahendra Kumar Pradhan Junior Engg

Page 3 of 3 Printed on: 26 February, 2020