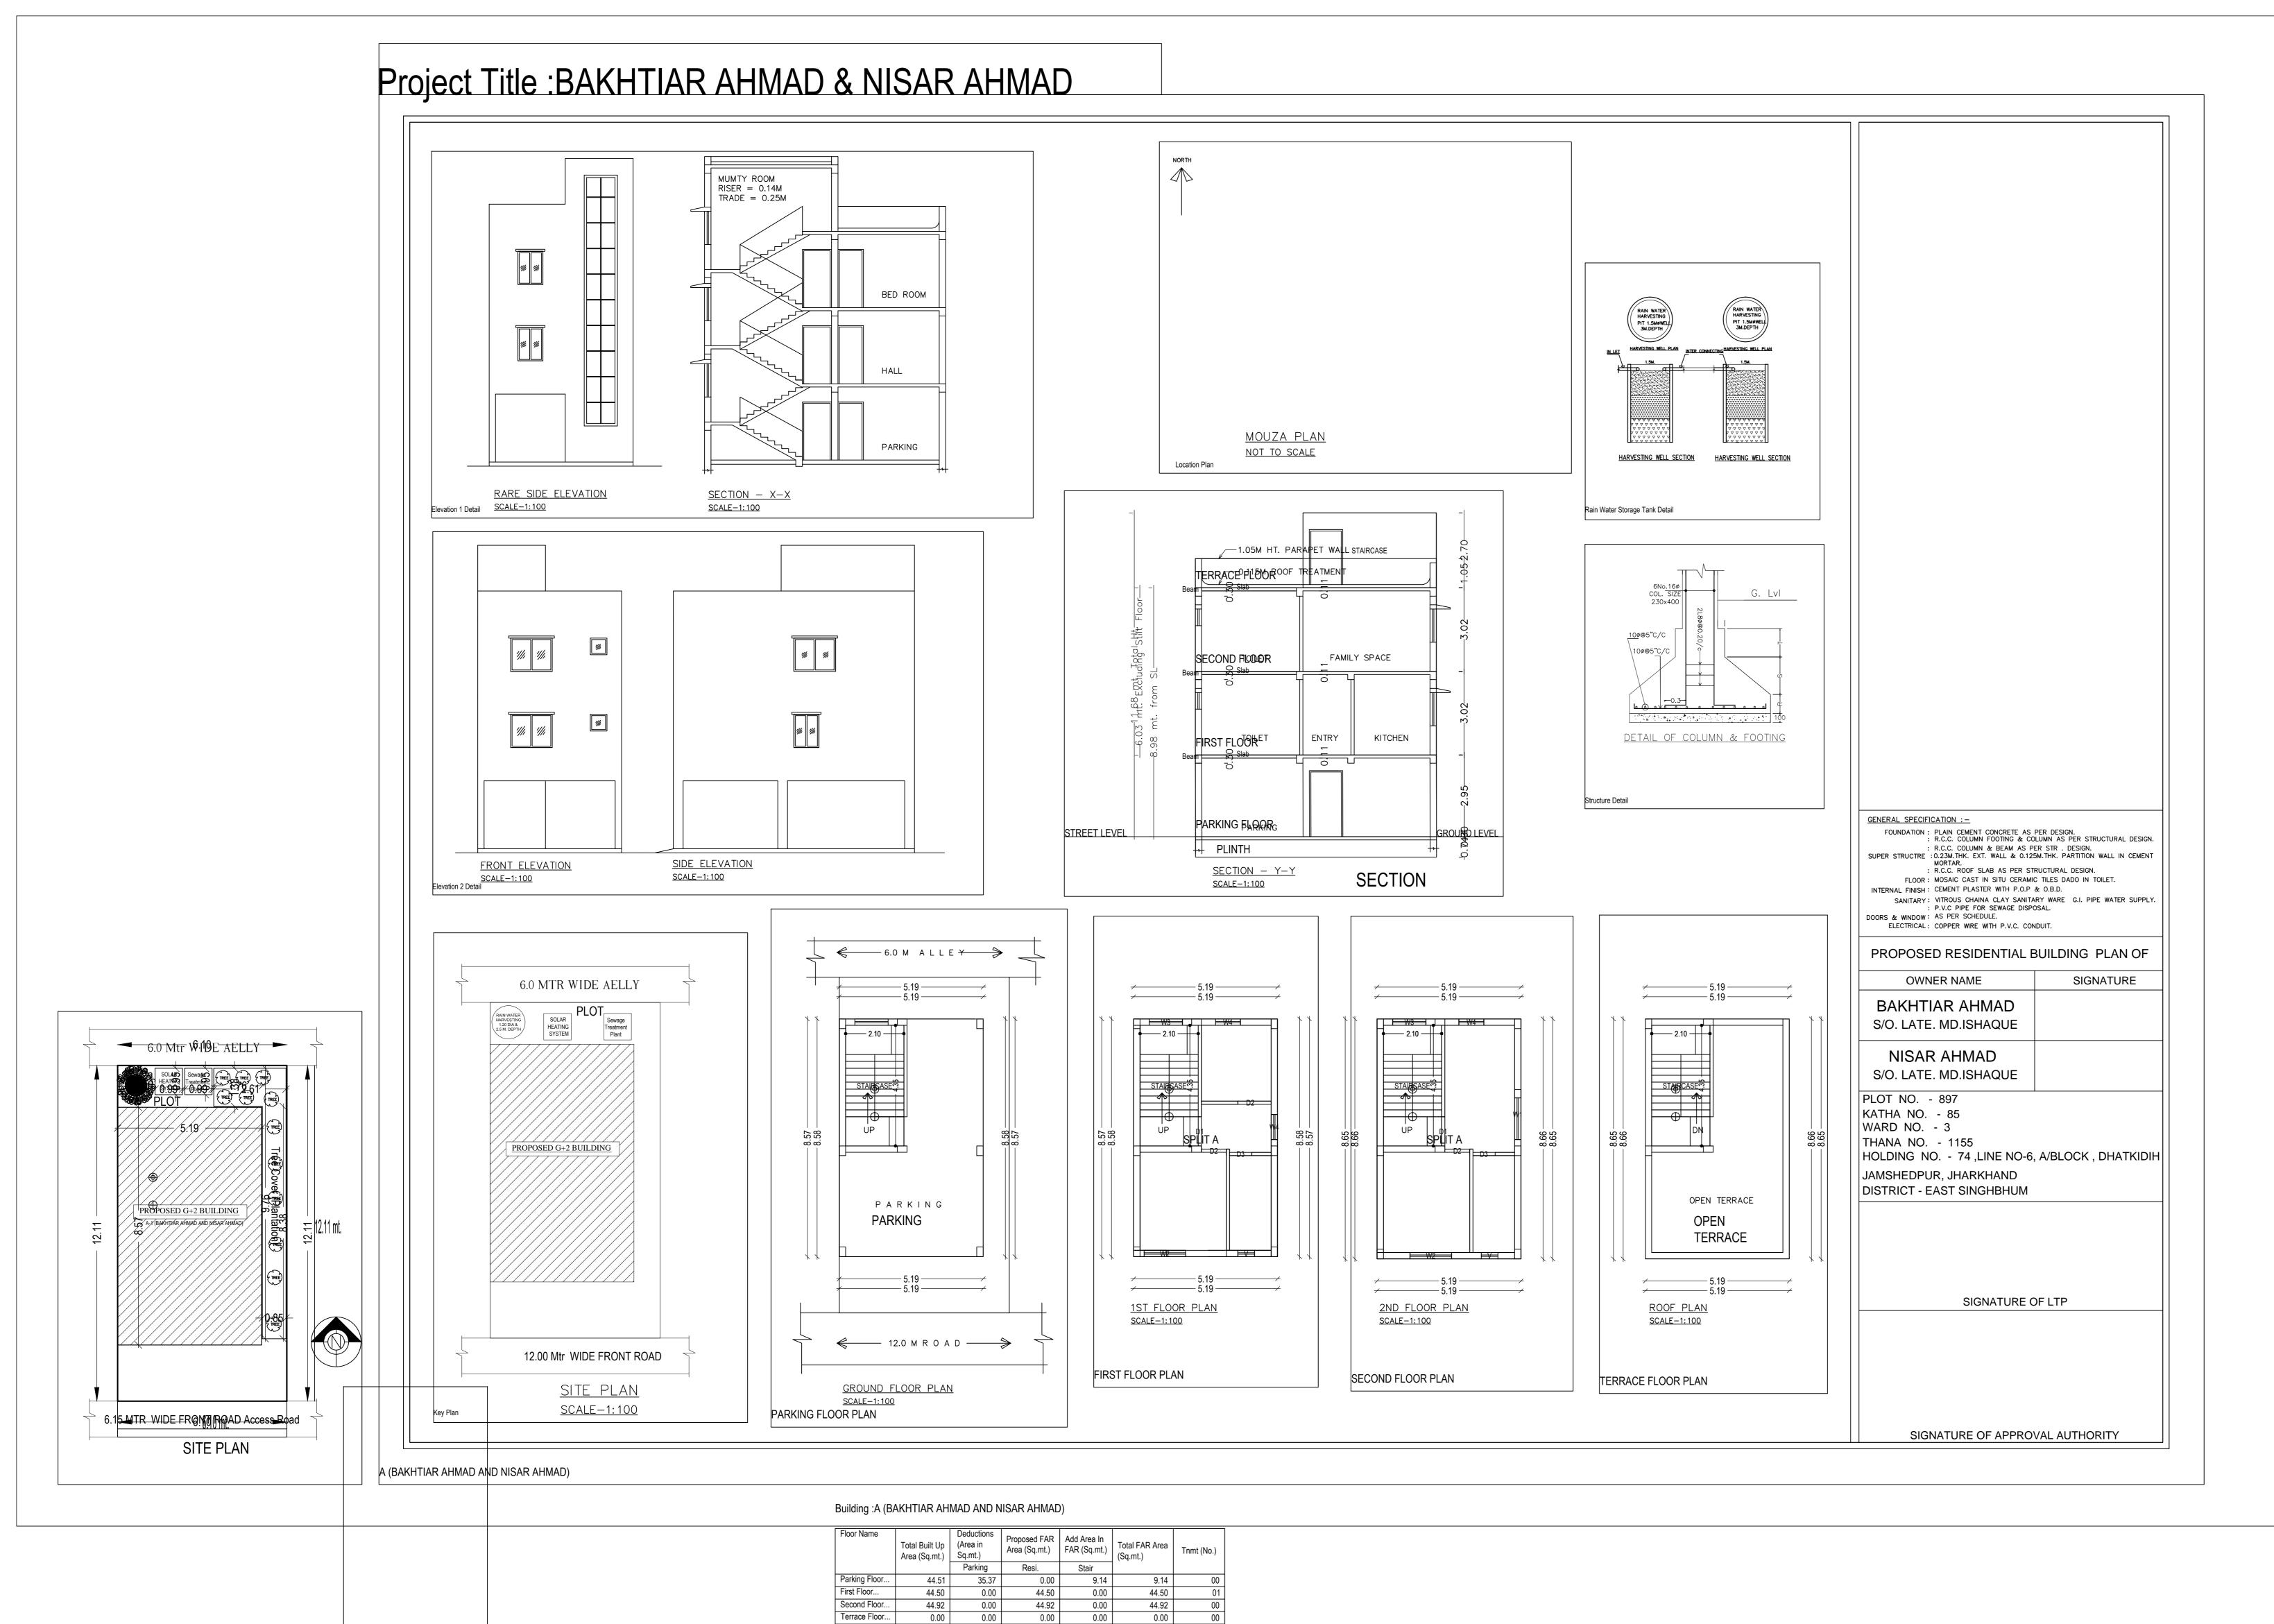

133.93 35.37 89.42 9.14 98.56

133.93 35.37 89.42 9.14 98.56 01

0.90

1.20

 
 FLOOR
 Name
 UnitBUA Type
 UnitBUA Area
 Carpet Area
 No. of Rooms
 No. of Tenement

 FIRST FLOOR PLAN
 SPLIT A
 FLAT
 77.15
 74.21
 4
 1

UnitBUA Table for Building :A (BAKHTIAR AHMAD AND NISAR AHMAD)

1.20

1.20

2.10

BUILDING NAME NAME LENGTH HEIGHT

of Same

A (BAKHTIAR AHMAD AND NISAR

SCHEDULE OF JOINERY:

## MARGIN DETAIL:

| Building / Wing<br>Name                    | Road Name                                  | Front Margin | Rear Margin | Side1 Margin | Side2 Margi |
|--------------------------------------------|--------------------------------------------|--------------|-------------|--------------|-------------|
| A-1 (BAKHTIAR<br>AHMAD AND NISAR<br>AHMAD) | 6.15 MTR WIDE<br>FRONT ROAD<br>Access Road | 2.03         | 1.51        | 0.00         | 0.91        |

## FAR & Tenement Details (Table 4c-1)

| Building  No. of Same Bldg                     | Total Built Up<br>Area (Sq.mt.) | Deductions<br>(Area in<br>Sq.mt.) | Proposed<br>FAR Area<br>(Sq.mt.) | Add Area In<br>FAR (Sq.mt.) | Total FAR<br>Area |       |    |
|------------------------------------------------|---------------------------------|-----------------------------------|----------------------------------|-----------------------------|-------------------|-------|----|
|                                                |                                 | Parking                           | Resi.                            | Stair                       | (Sq.IIII.)        |       |    |
| A<br>(BAKHTIAR<br>AHMAD AND<br>NISAR<br>AHMAD) | 1                               | 133.93                            | 35.37                            | 89.42                       | 9.14              | 98.56 | 01 |
| Grand Total :                                  | 1                               | 133.93                            | 35.37                            | 89.42                       | 9.14              | 98.56 | 01 |