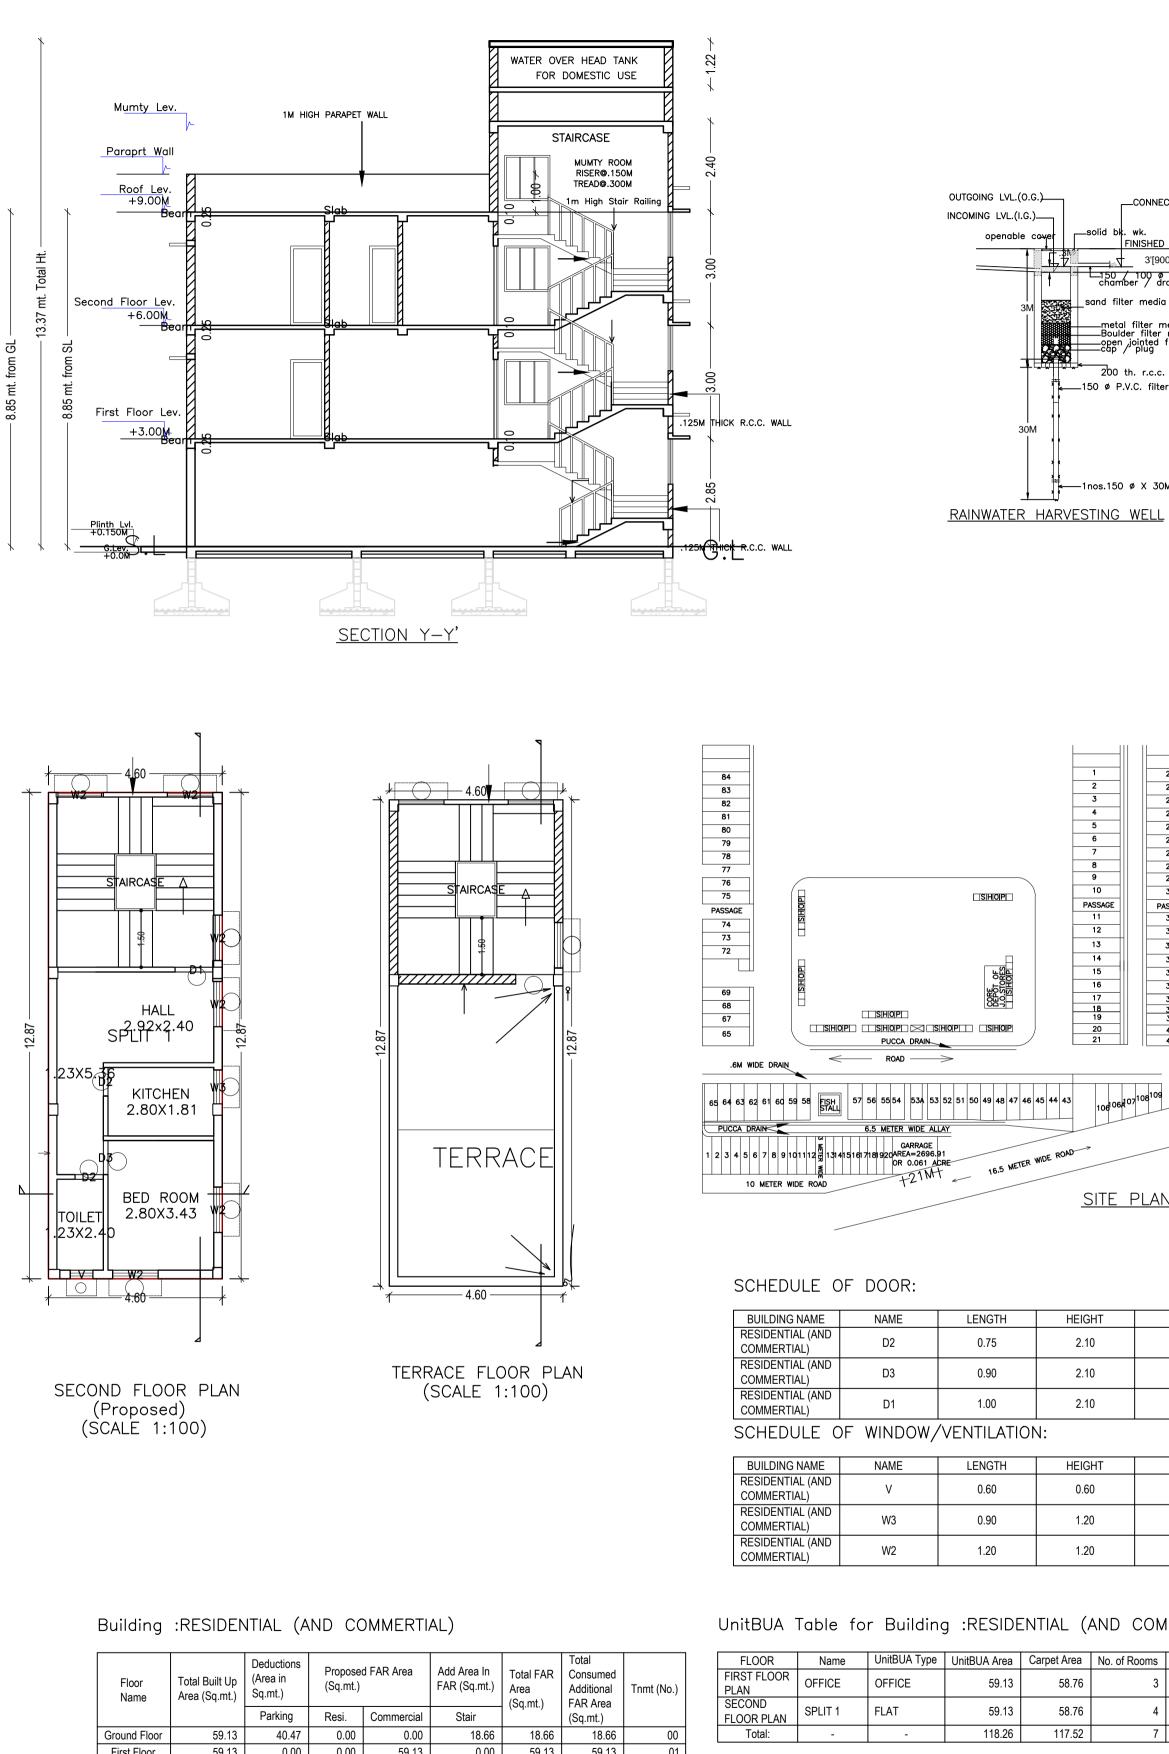

| <br><br>1 1                   | -   | · ·                 | - 1                                        | -                      |          |                                |          |                             |                        |                 | Floor<br>Name              | Total Built Up<br>Area (Sq.mt.) | Deductions<br>(Area in<br>Sq.mt.) | Proposed FAR Area<br>(Sq.mt.) |            | Add Area In<br>FAR (Sq.mt.) | Total FAR<br>Area | Total<br>Consumed<br>Additional | Tnmt (No.) |
|-------------------------------|-----|---------------------|--------------------------------------------|------------------------|----------|--------------------------------|----------|-----------------------------|------------------------|-----------------|----------------------------|---------------------------------|-----------------------------------|-------------------------------|------------|-----------------------------|-------------------|---------------------------------|------------|
| - 1                           | 1   | -                   | 3                                          | 3                      |          |                                |          |                             |                        |                 | Name                       | /100 (04.111.)                  | Parking                           | Resi.                         | Commercial | Stair                       | (Sq.mt.)          | FAR Area<br>(Sq.mt.)            |            |
| FAR &                         | Ten | ement               | Details                                    | s (Table               | 4c-      | 1)                             |          |                             |                        |                 | Ground Floor               | 59.13                           | 40.47                             | 0.00                          | 0.00       | 18.66                       | 18.66             | 18.66                           | 00         |
|                               |     |                     | Dotain                                     |                        |          | • /                            |          |                             |                        |                 | First Floor                | 59.13                           | 0.00                              | 0.00                          | 59.13      | 0.00                        | 59.13             | 59.13                           | 01         |
|                               |     | No. of Same<br>Bldg | of Same Total Built Up Area Sq<br>(Sq.mt.) | Deductions<br>(Area in |          | ed FAR Area Add Area In<br>FAR |          | Total<br>Total FAR Consumed |                        | Second<br>Floor | 59.13                      | 0.00                            | 59.13                             | 0.00                          | 0.00       | 59.13                       | 59.13             | 01                              |            |
| Building                      |     |                     |                                            | Sq.mt.)                | (Sq.mt.) |                                | (Sq.mt.) | A                           | Additional<br>FAR Area | Tnmt (No.)      | Terrace<br>Floor           | 0.00                            | 0.00                              | 0.00                          | 0.00       | 0.00                        | 0.00              | 0.00                            | 00         |
|                               |     |                     | 、 · · <i>,</i>                             | Parking                | Resi.    | Commercial                     | Stair    | 、 · · <i>,</i>              | (Sq.mt.)               |                 | Total :                    | 177.39                          | 40.47                             | 59.13                         | 59.13      | 18.66                       | 136.92            | 136.92                          | 02         |
| RESIDENTI<br>(AND<br>COMMERTI |     | 1                   | 177.39                                     | 40.47                  | 59.13    | 59.13                          | 18.66    | 136.92                      | 136.92                 | 02              | Total<br>Number of<br>Same | 1                               |                                   |                               |            |                             |                   |                                 |            |
| Grand<br>Total                |     | 1                   | 177.39                                     | 40.47                  | 59.13    | 59.13                          | 18.66    | 136.92                      | 136.92                 | 02              | Buildings<br>:             |                                 |                                   |                               |            |                             |                   |                                 |            |
| :                             |     |                     |                                            |                        |          |                                |          |                             |                        |                 | Total :                    | 177.39                          | 40.47                             | 59.13                         | 59.13      | 18.66                       | 136.92            | 136.92                          | 02         |

## LTP NAME A SUMANA BA JNAC/ARC/0011/2017

|                                              |                                      |                                |                               |                         |                |                              | DATE      | 13-02-2020                 | )            |  |
|----------------------------------------------|--------------------------------------|--------------------------------|-------------------------------|-------------------------|----------------|------------------------------|-----------|----------------------------|--------------|--|
|                                              |                                      |                                |                               |                         |                |                              | SHEET     | NO. 1                      |              |  |
|                                              |                                      |                                | Propo                         | osal Basic              | Informa        | ation                        | -         |                            |              |  |
|                                              |                                      |                                | Propo                         | osal File No            | .   J          | INAC/EP/0011                 | /W12/202  | 20                         |              |  |
|                                              |                                      |                                | Owne                          | er Name                 | S              | ri Rakesh Kum                | nar Sablo | k & Sikha Sablok           |              |  |
|                                              |                                      |                                |                               |                         |                |                              |           |                            |              |  |
|                                              |                                      |                                |                               |                         |                |                              |           |                            |              |  |
|                                              |                                      |                                |                               | . N-                    |                | 10                           |           |                            |              |  |
|                                              |                                      |                                | Khata                         | a NO                    | N              | Vil                          |           |                            |              |  |
|                                              |                                      |                                | Plot N                        | lo                      | 5              | 6                            |           |                            |              |  |
|                                              |                                      |                                | Villag                        | e Name                  |                | GOLMURI                      |           |                            |              |  |
| N LVL.(C.L.)                                 |                                      |                                | Villag                        | ename                   |                |                              |           |                            |              |  |
|                                              |                                      |                                | Use                           |                         | N              | lixed                        |           |                            |              |  |
| <u> </u>                                     |                                      |                                | SubU                          | se                      | F              | Residential Bldg             | g/Apartm  | ent                        |              |  |
| 2 to waste water                             | AREA STATEME                         | NT                             |                               | VERSION                 | NO.: 1.0.4     | 43                           |           |                            |              |  |
| 000 thk)                                     | JAMSHEDPUR N                         | -                              |                               | VERSION                 | DATE: 29       | 0/04/2019                    |           |                            |              |  |
| ı (600 thk)<br>Jia (600 thk)<br>brick soling | PROJECT DETA<br>Region: JHARKH       |                                |                               |                         |                |                              |           |                            |              |  |
| brick soling                                 | LOCAL BODIES<br>District: EAST SIN   |                                |                               | Plot Use: I             |                | ential Bldg/Apart            | ment      |                            |              |  |
| nd                                           | Authority: JAMSH                     |                                | ;                             |                         |                | Structure: NA                |           |                            |              |  |
|                                              | Inward_No: JNAC<br>Application Type: |                                |                               | Plot/SubP               |                | 0.5                          |           |                            |              |  |
|                                              | Project Type: Buil                   |                                |                               | North: Roa<br>South: Ro |                |                              |           |                            |              |  |
|                                              | Nature of Develop                    | oment: New                     |                               | East: Plot              |                |                              |           |                            |              |  |
|                                              | Location of Devel<br>Area            | opment Area:                   | New                           | West: Plot              | No Hold        | ding No. 57                  |           |                            |              |  |
| еер                                          | AREA DETAILS:                        | Г / <b>Мін-і</b> на (          |                               | (A)                     |                |                              |           |                            | 2.MT         |  |
|                                              | AREA OF PLO<br>NET AREA OF           | PLOT(Gross                     | Plot Area                     | (A)                     |                |                              |           | 1                          | 38.3         |  |
|                                              | - Deduction from area)               | n Gross Plot                   | -                             | (A-Deduct               | ions)          |                              |           | 1;                         | 38.3         |  |
|                                              | Deduction for B                      | alance Plot Ai                 | rea(from Gros                 | s Plot Area)            |                |                              |           |                            |              |  |
|                                              |                                      | mmon Plot                      |                               |                         |                |                              |           |                            | 58.4         |  |
|                                              | To<br>BALANCE ARE                    |                                | Net Plot                      |                         |                |                              |           |                            | 58.4         |  |
|                                              | Area - Recreation                    |                                |                               | (A-Deduct               | ions)          |                              |           |                            | 79.9         |  |
|                                              | space)<br>PLOT AREA FC               | R COVERAG                      | GE(Net                        |                         | ione)          |                              |           |                            | 20.0         |  |
|                                              | Plot Area)                           |                                |                               | (A-Deduct               | ,              |                              |           | 1                          | 38.3         |  |
|                                              | Plot Area for FA<br>+ RoadWidening   |                                | ued                           | (A-Deduct               | ions)          |                              |           | 1;                         | 38.3         |  |
|                                              | COVERAGE CH                          | HECK                           | (area                         | 70.00.0/ )              |                |                              |           |                            | 00.7         |  |
|                                              |                                      |                                | verage area(7<br>rage Area(42 | ,                       |                |                              |           |                            | 96.8<br>59.1 |  |
|                                              | То                                   | tal Prop. Cove                 | erage Area (4                 | 2.73 % )                |                |                              |           |                            | 59.1         |  |
|                                              | Ba<br>FAR CHECK                      | lance coveraç                  | ge area ( 27.2 <sup>-</sup>   | (%)                     |                |                              |           |                            | 37.7         |  |
|                                              |                                      | rm. FAR Area                   | a ( 2.50 )                    |                         |                |                              |           | 3                          | 45.9         |  |
| $-  $ $  \setminus$                          |                                      | ditional FAR                   | 2                             |                         |                |                              |           |                            | 86.5         |  |
|                                              |                                      | tal Perm. FAF<br>sidential FAR |                               |                         |                |                              | 432.4     |                            |              |  |
| Ε                                            |                                      | mmercial FAF                   |                               |                         |                |                              | 59.1      |                            |              |  |
|                                              |                                      | pposed FAR A<br>tal Proposed   |                               |                         |                |                              | 136.9     |                            |              |  |
|                                              |                                      | nsumed FAR                     |                               |                         |                |                              |           | 1                          | 0.9          |  |
|                                              |                                      | lance FAR Ar                   | ea                            |                         |                |                              |           | 2                          | 95.5         |  |
|                                              | BUILT UP ARE                         | tal Proposed                   | BuiltUp Area                  |                         |                |                              |           | 1                          | 77.3         |  |
|                                              | ARCHITECT (Re                        | • /                            |                               |                         |                |                              | SUMAN     | A BASACK                   |              |  |
|                                              | ENGGINEER (Re<br>SUPERVISOR (R       | • /                            |                               |                         |                |                              |           |                            |              |  |
|                                              | OWNER (Regd)                         |                                |                               |                         |                |                              |           | esh Kumar Sablok & S       | ikha         |  |
|                                              |                                      |                                |                               |                         |                |                              | Sablok    |                            |              |  |
|                                              |                                      | DEVEL                          | LOPMENT AL                    | ITHORITY                |                |                              |           | LOCAL BODY                 |              |  |
|                                              |                                      |                                |                               |                         |                |                              |           |                            |              |  |
|                                              |                                      |                                |                               |                         |                |                              |           |                            | ٦            |  |
|                                              | COLOR IND<br>PLOT BOUN               |                                |                               |                         |                |                              |           |                            | 4            |  |
|                                              | ABUTTING F                           | ROAD                           |                               |                         |                |                              |           |                            |              |  |
|                                              | PROPOSED                             |                                | CTION                         |                         |                |                              |           |                            |              |  |
|                                              | COMMON P<br>ROAD WIDE                |                                | A                             |                         |                |                              |           |                            |              |  |
|                                              | EXISTING (1                          | o be retaine                   | ed)                           |                         |                |                              |           |                            |              |  |
| DS                                           | EXISTING (1                          | o be demoli                    | shed)                         |                         |                |                              |           |                            |              |  |
| 3                                            |                                      |                                |                               |                         |                |                              |           |                            |              |  |
|                                              | _                                    |                                | _                             |                         |                |                              |           |                            |              |  |
| 2                                            | Buildingwise                         | e Floor                        | FAR D                         | )etails                 |                |                              |           |                            |              |  |
| 2                                            |                                      |                                | Building                      | Name                    |                |                              |           |                            | 1            |  |
|                                              | Floor Name                           |                                | DENTIAL (AND                  | COMMERT                 |                |                              | Tota      |                            |              |  |
|                                              |                                      | Proposed E<br>(Sq.mt.)         | Built Up Area                 | Proposed<br>(Sq.mt.)    | FAR Area       | Total Propos<br>Up Area (Sq. |           | Total FAR Area<br>(Sq.mt.) |              |  |
| DS                                           | Ground Floor                         | 59.13                          |                               | /                       | 18.66          | 59.13                        | 3         | 18.66                      | 1            |  |
| 2                                            | First Floor<br>Second Floor          | 59.13<br>59.13                 |                               |                         | 59.13<br>59.13 |                              |           | 59.13<br>59.13             | +            |  |
| 1                                            | Terrace Floor                        | 0.00                           |                               |                         | 0.00           |                              |           | 0.00                       | 1            |  |
| 3                                            | Total :                              |                                | 7.39                          | 136                     |                | 177.3                        |           | 136.92                     | ]            |  |
|                                              |                                      |                                |                               |                         |                |                              |           |                            |              |  |
|                                              |                                      |                                |                               |                         |                |                              |           |                            |              |  |
| ERTIAL)                                      | Building                             | USE/SI                         | UBUSE                         | Details                 | 6              |                              |           |                            |              |  |
|                                              |                                      | ame                            |                               |                         | Dest           | dina Qublica                 |           | Ruilding Structure         | ٦            |  |
| o. of Tenement                               | Building Na<br>RESIDENTIA            |                                | Building                      |                         |                | ding SubUse                  |           | Building Structure         | +            |  |
| 1                                            | COMMERTIA                            |                                | Residen                       | tial                    | Residentia     | al Bldg/Apartme              | ent       | Non-Highrise               |              |  |
| 1                                            |                                      |                                |                               |                         |                |                              |           |                            |              |  |
| 2                                            |                                      |                                |                               |                         |                |                              |           |                            |              |  |
|                                              |                                      |                                |                               |                         |                |                              |           |                            |              |  |
|                                              |                                      |                                |                               |                         |                |                              |           |                            |              |  |
|                                              |                                      |                                |                               |                         |                |                              |           |                            |              |  |
| SIGNATURE                                    | STRUCTURAL ENG'S                     |                                | ) SIGNATUR                    | EBUILDE                 | ER NAMF        | AND SIGNAT                   |           | DIGITAL SIGNATU            | JRF          |  |
|                                              |                                      |                                |                               |                         |                |                              |           |                            |              |  |
| 2017                                         |                                      |                                |                               |                         |                |                              |           |                            |              |  |
|                                              | 1                                    |                                |                               | 1                       |                |                              | 1         |                            |              |  |