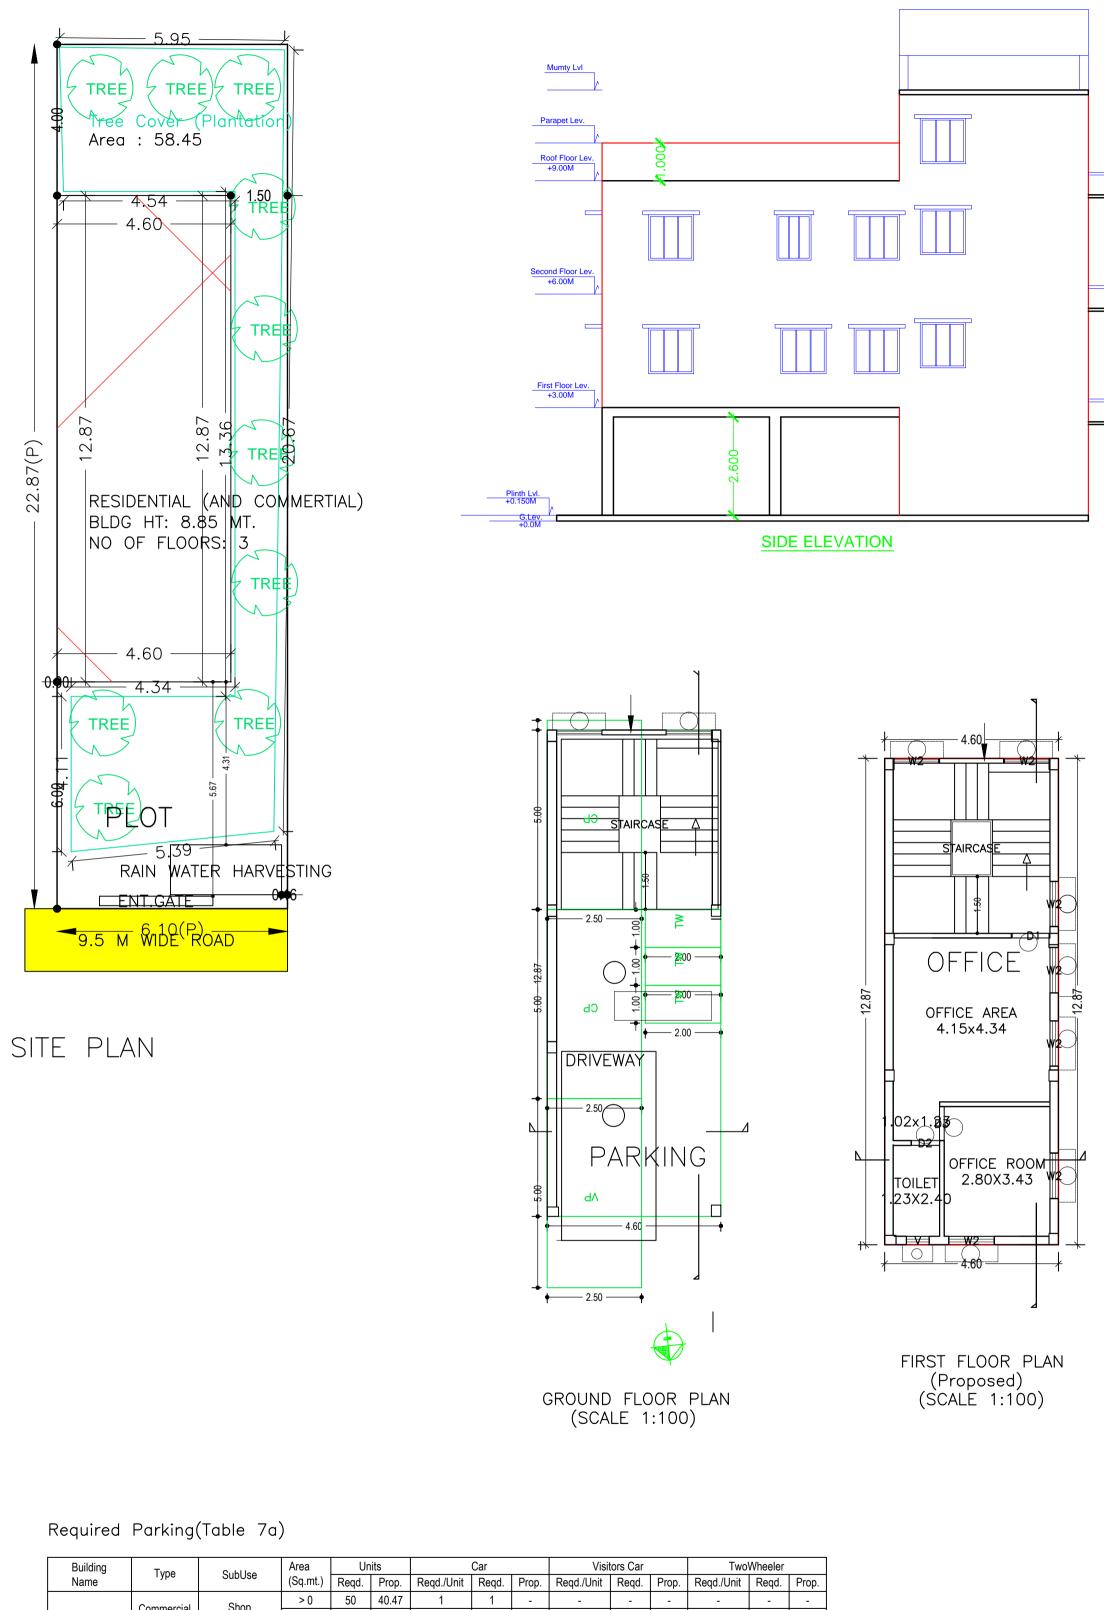

## Project Title : RESIDENTIAL AND COMMERTIAL

|        | Name        | туре       | Subose | (Sq.mt.) | Reqd. | Prop. | F |  |
|--------|-------------|------------|--------|----------|-------|-------|---|--|
|        |             | Commoraid  | Shop   | > 0      | 50    | 40.47 |   |  |
| RESIDE | RESIDENTIAL | Commercial | Shop   | > 0      | 50    | 40.47 |   |  |

- - - 1 2 --(AND > 0 1 1.00 1 | 1 | -COMMERTIAL) Residential Residential > 0 1 1.00 - - -Bldg/Apartment 
 >0
 1
 1.00

 2
 2
 2
Total :

Parking Check (Table 7b)

| Vehicle Type          | Re  | qd.   | Prop. |       |  |  |  |
|-----------------------|-----|-------|-------|-------|--|--|--|
| venicie Type          | No. | Area  | No.   | Area  |  |  |  |
| Car                   | -   | -     | 2     | 25.00 |  |  |  |
| Total Car             | 2   | 25.00 | 2     | 25.00 |  |  |  |
| Visitor's Car Parking | -   | -     | 1     | 12.50 |  |  |  |
| Total Visitor Parking | 1   | 12.50 | 1     | 12.50 |  |  |  |
| TwoWheeler            | -   | -     | 3     | 6.00  |  |  |  |
| Total TwoWheeler      | 3   | 6.00  | 3     | 6.00  |  |  |  |
| Other Parking         | -   | -     | -     | 21.97 |  |  |  |
| Total                 | 43  | .50   |       | 83.97 |  |  |  |

| <br><br>1 1                   | -   | · ·                 | - 1                                        | -                      |          |                                |          |                             |                        |                 | Floor<br>Name              | Total Built Up<br>Area (Sq.mt.) | Deductions<br>(Area in<br>Sq.mt.) | Proposed FAR Area<br>(Sq.mt.) |            | Add Area In<br>FAR (Sq.mt.) | Total FAR<br>Area | Total<br>Consumed<br>Additional | Tnmt (No.) |
|-------------------------------|-----|---------------------|--------------------------------------------|------------------------|----------|--------------------------------|----------|-----------------------------|------------------------|-----------------|----------------------------|---------------------------------|-----------------------------------|-------------------------------|------------|-----------------------------|-------------------|---------------------------------|------------|
| - 1                           | 1   | -                   | 3                                          | 3                      |          |                                |          |                             |                        |                 | Name                       | /100 (04.111.)                  | Parking                           | Resi.                         | Commercial | Stair                       | (Sq.mt.)          | FAR Area<br>(Sq.mt.)            |            |
| FAR &                         | Ten | ement               | Details                                    | s (Table               | 4c-      | 1)                             |          |                             |                        |                 | Ground Floor               | 59.13                           | 40.47                             | 0.00                          | 0.00       | 18.66                       | 18.66             | 18.66                           | 00         |
|                               |     |                     | Dotain                                     |                        |          | • /                            |          |                             |                        |                 | First Floor                | 59.13                           | 0.00                              | 0.00                          | 59.13      | 0.00                        | 59.13             | 59.13                           | 01         |
|                               |     | No. of Same<br>Bldg | of Same Total Built Up Area Sq<br>(Sq.mt.) | Deductions<br>(Area in |          | ed FAR Area Add Area In<br>FAR |          | Total<br>Total FAR Consumed |                        | Second<br>Floor | 59.13                      | 0.00                            | 59.13                             | 0.00                          | 0.00       | 59.13                       | 59.13             | 01                              |            |
| Building                      |     |                     |                                            | Sq.mt.)                | (Sq.mt.) |                                | (Sq.mt.) | A                           | Additional<br>FAR Area | Tnmt (No.)      | Terrace<br>Floor           | 0.00                            | 0.00                              | 0.00                          | 0.00       | 0.00                        | 0.00              | 0.00                            | 00         |
|                               |     |                     | 、 · · <i>,</i>                             | Parking                | Resi.    | Commercial                     | Stair    | 、 · · <i>,</i>              | (Sq.mt.)               |                 | Total :                    | 177.39                          | 40.47                             | 59.13                         | 59.13      | 18.66                       | 136.92            | 136.92                          | 02         |
| RESIDENTI<br>(AND<br>COMMERTI |     | 1                   | 177.39                                     | 40.47                  | 59.13    | 59.13                          | 18.66    | 136.92                      | 136.92                 | 02              | Total<br>Number of<br>Same | 1                               |                                   |                               |            |                             |                   |                                 |            |
| Grand<br>Total                |     | 1                   | 177.39                                     | 40.47                  | 59.13    | 59.13                          | 18.66    | 136.92                      | 136.92                 | 02              | Buildings<br>:             |                                 |                                   |                               |            |                             |                   |                                 |            |
| :                             |     |                     |                                            |                        |          |                                |          |                             |                        |                 | Total :                    | 177.39                          | 40.47                             | 59.13                         | 59.13      | 18.66                       | 136.92            | 136.92                          | 02         |