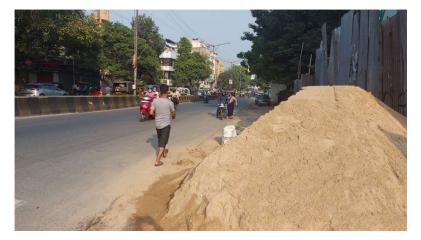

## Site Visit Photographs :

Recommendation : Verified & found Ok

Remark : SITE VISITED AND FOUND THAT THERE ARE B+G+3 CONSTRUCTED BUILDING , THEY HAVE PROPOSED A NEW ADDITIONAL FLOOR. SETBACK NOT AS PER RULE, THEY WILL PROPOSED TO DISMANTLED PART OF BUILDING TO GET SETBACK