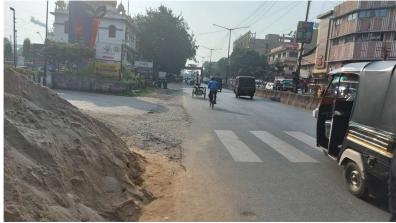

## Site Visit Photographs :

Recommendation : Verified & found Ok

Remark : SITE VISITED AND FOUND THAT THERE ARE B+G+3 CONSTRUCTED BUILDING , THEY HAVE PROPOSED A NEW ADDITIONAL FLOOR. SETBACK NOT AS PER RULE, THEY WILL PROPOSED TO DISMANTLED PART OF BUILDING TO GET SETBACK