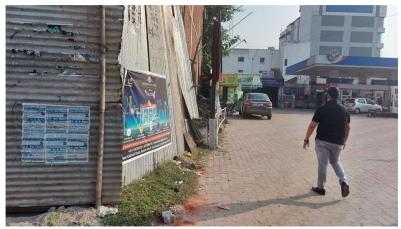

## Site Visit Photographs :

Recommendation : Verified & found Ok

Remark : SITE VISITED AND FOUND THAT THERE ARE B+G+3 CONSTRUCTED BUILDING , THEY HAVE PROPOSED A NEW ADDITIONAL FLOOR. SETBACK NOT AS PER RULE, THEY WILL PROPOSED TO DISMANTLED PART OF BUILDING TO GET SETBACK