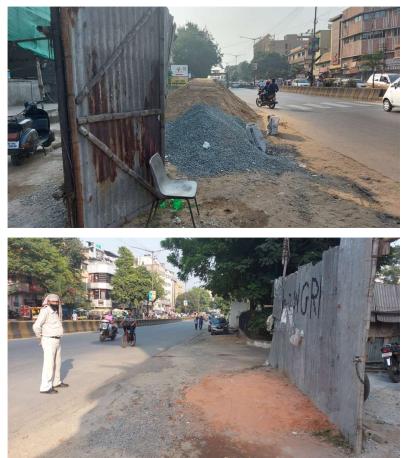

## Site Visit Photographs :

Recommendation : Verified & found Ok

Remark : SITE VISITED AND FOUND THAT THERE ARE B+G+3 CONSTRUCTED BUILDING , THEY HAVE PROPOSED A NEW ADDITIONAL FLOOR. SETBACK NOT AS PER RULE, THEY WILL PROPOSED TO DISMANTLED PART OF BUILDING TO GET SETBACK