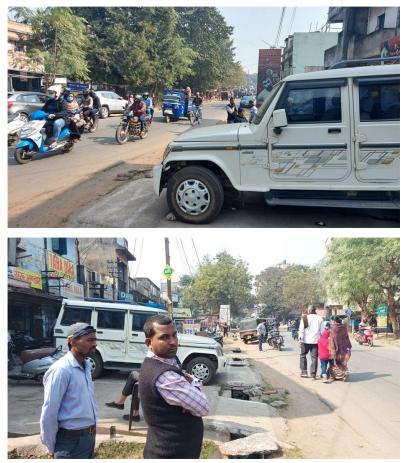

## Site Visit Photographs :

Recommendation : Verified & found Ok Remark : Site visited and found that there is an Existing building Which will be dismantled before new construction.

> Mahendra Kumar Pradhan Junior Engg