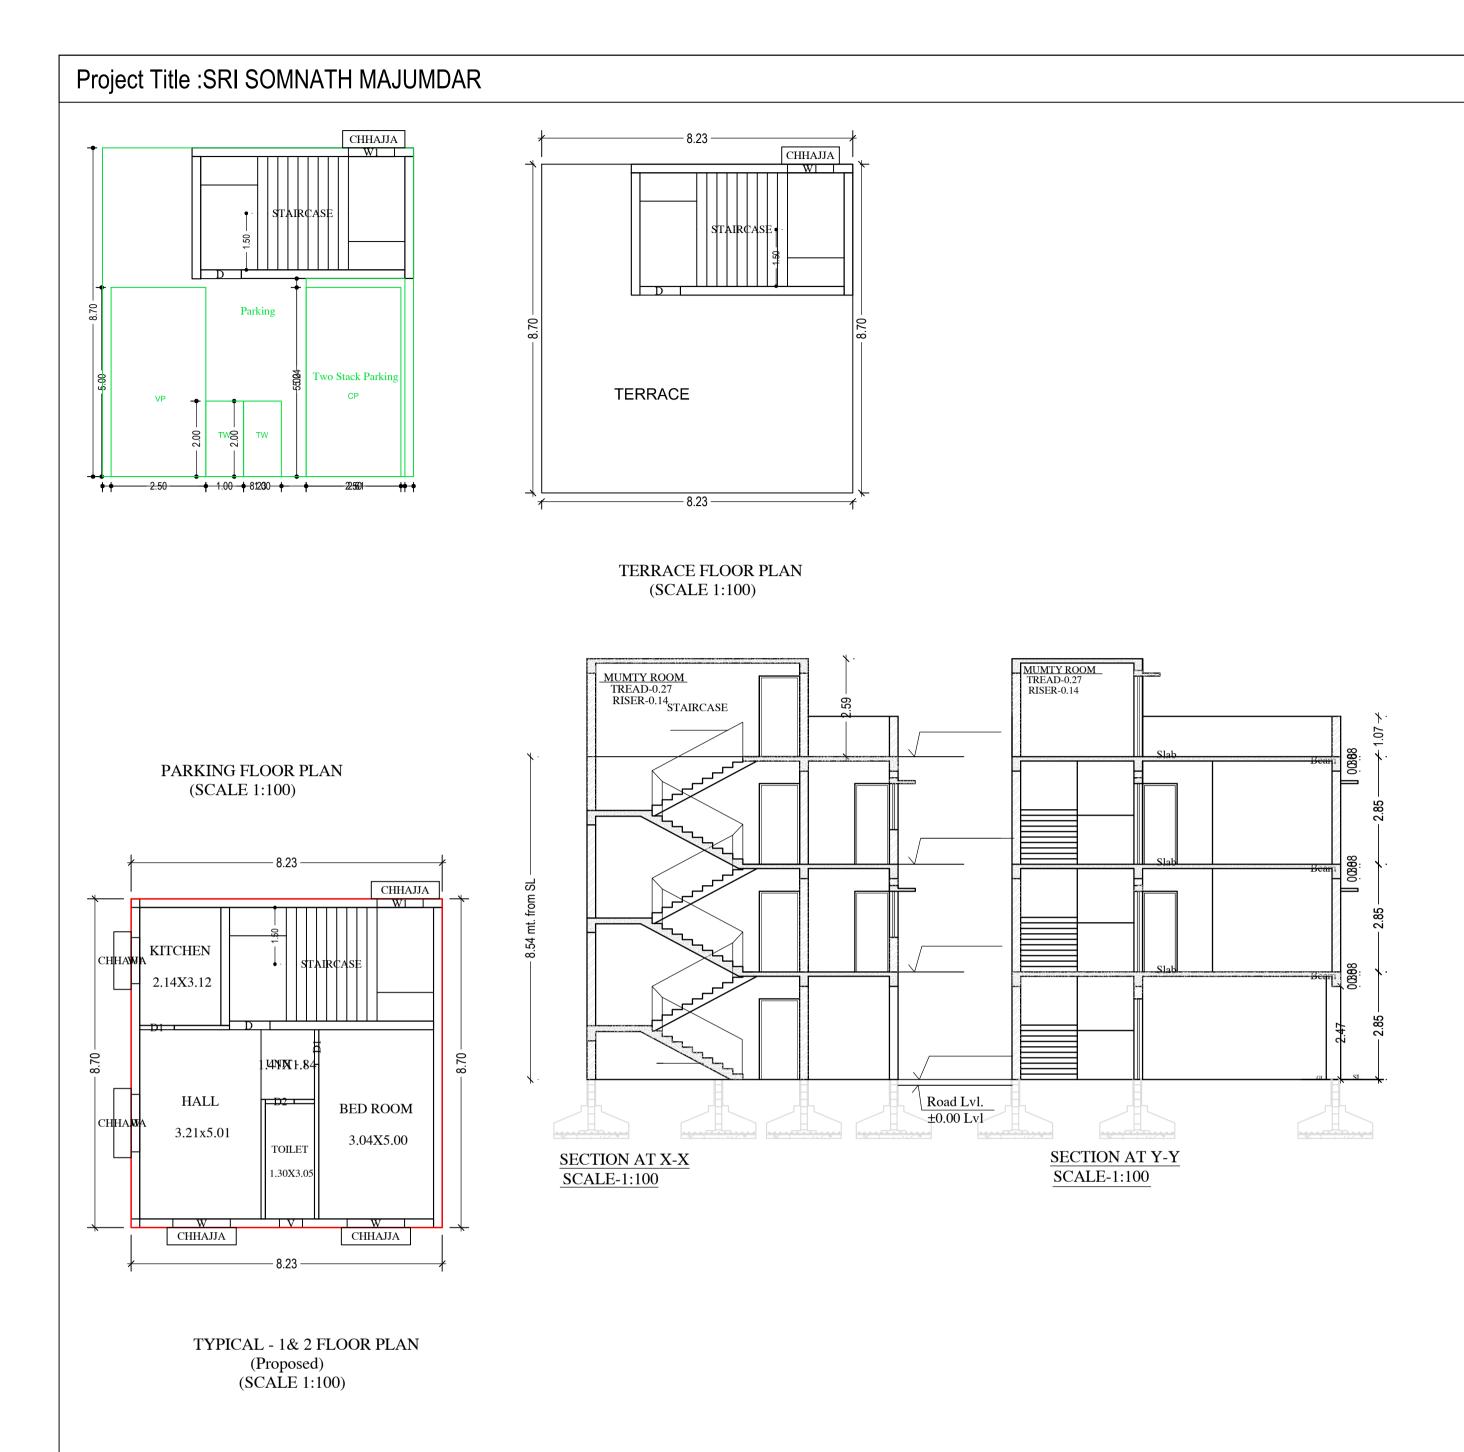

### Building USE/SUBUSE Details

| Building Name | Building Use | Building SubUse            | Building Structure |
|---------------|--------------|----------------------------|--------------------|
| A (BUILDING)  | Residential  | Residential Bldg/Apartment | Non-Highrise       |

#### SCHEDULE OF DOOR:

| BUILDING NAME                   | NAME | LENGTH | HEIGHT | NOS       |  |  |  |  |  |
|---------------------------------|------|--------|--------|-----------|--|--|--|--|--|
| A (BUILDING)                    | D2   | 0.76   | 2.10   | 02        |  |  |  |  |  |
| A (BUILDING)                    | D1   | 0.91   | 2.10   | 04        |  |  |  |  |  |
| A (BUILDING) D 1.07 2.10 02     |      |        |        |           |  |  |  |  |  |
| SCHEDULE OF WINDOW/VENTILATION: |      |        |        |           |  |  |  |  |  |
|                                 | ,    |        |        | NOC       |  |  |  |  |  |
| BUILDING NAME                   | NAME | LENGTH | HEIGHT | NOS       |  |  |  |  |  |
|                                 | ,    |        |        | NOS<br>02 |  |  |  |  |  |
| BUILDING NAME                   | NAME | LENGTH | HEIGHT |           |  |  |  |  |  |

## ISO\_A1\_(841.00\_x\_594.00\_MM)

| FLOOR                        | Name     | UnitBUA Type | UnitBUA Area | Carpet Area | No. of Rooms | No. of Tenement |
|------------------------------|----------|--------------|--------------|-------------|--------------|-----------------|
| TYPICAL - 1&<br>2 FLOOR PLAN | UNIT - 1 | FLAT         | 71.56        | 61.27       | 4            | 2               |
| Total:                       | -        | -            | 143.12       | 122.54      | 8            | 2               |