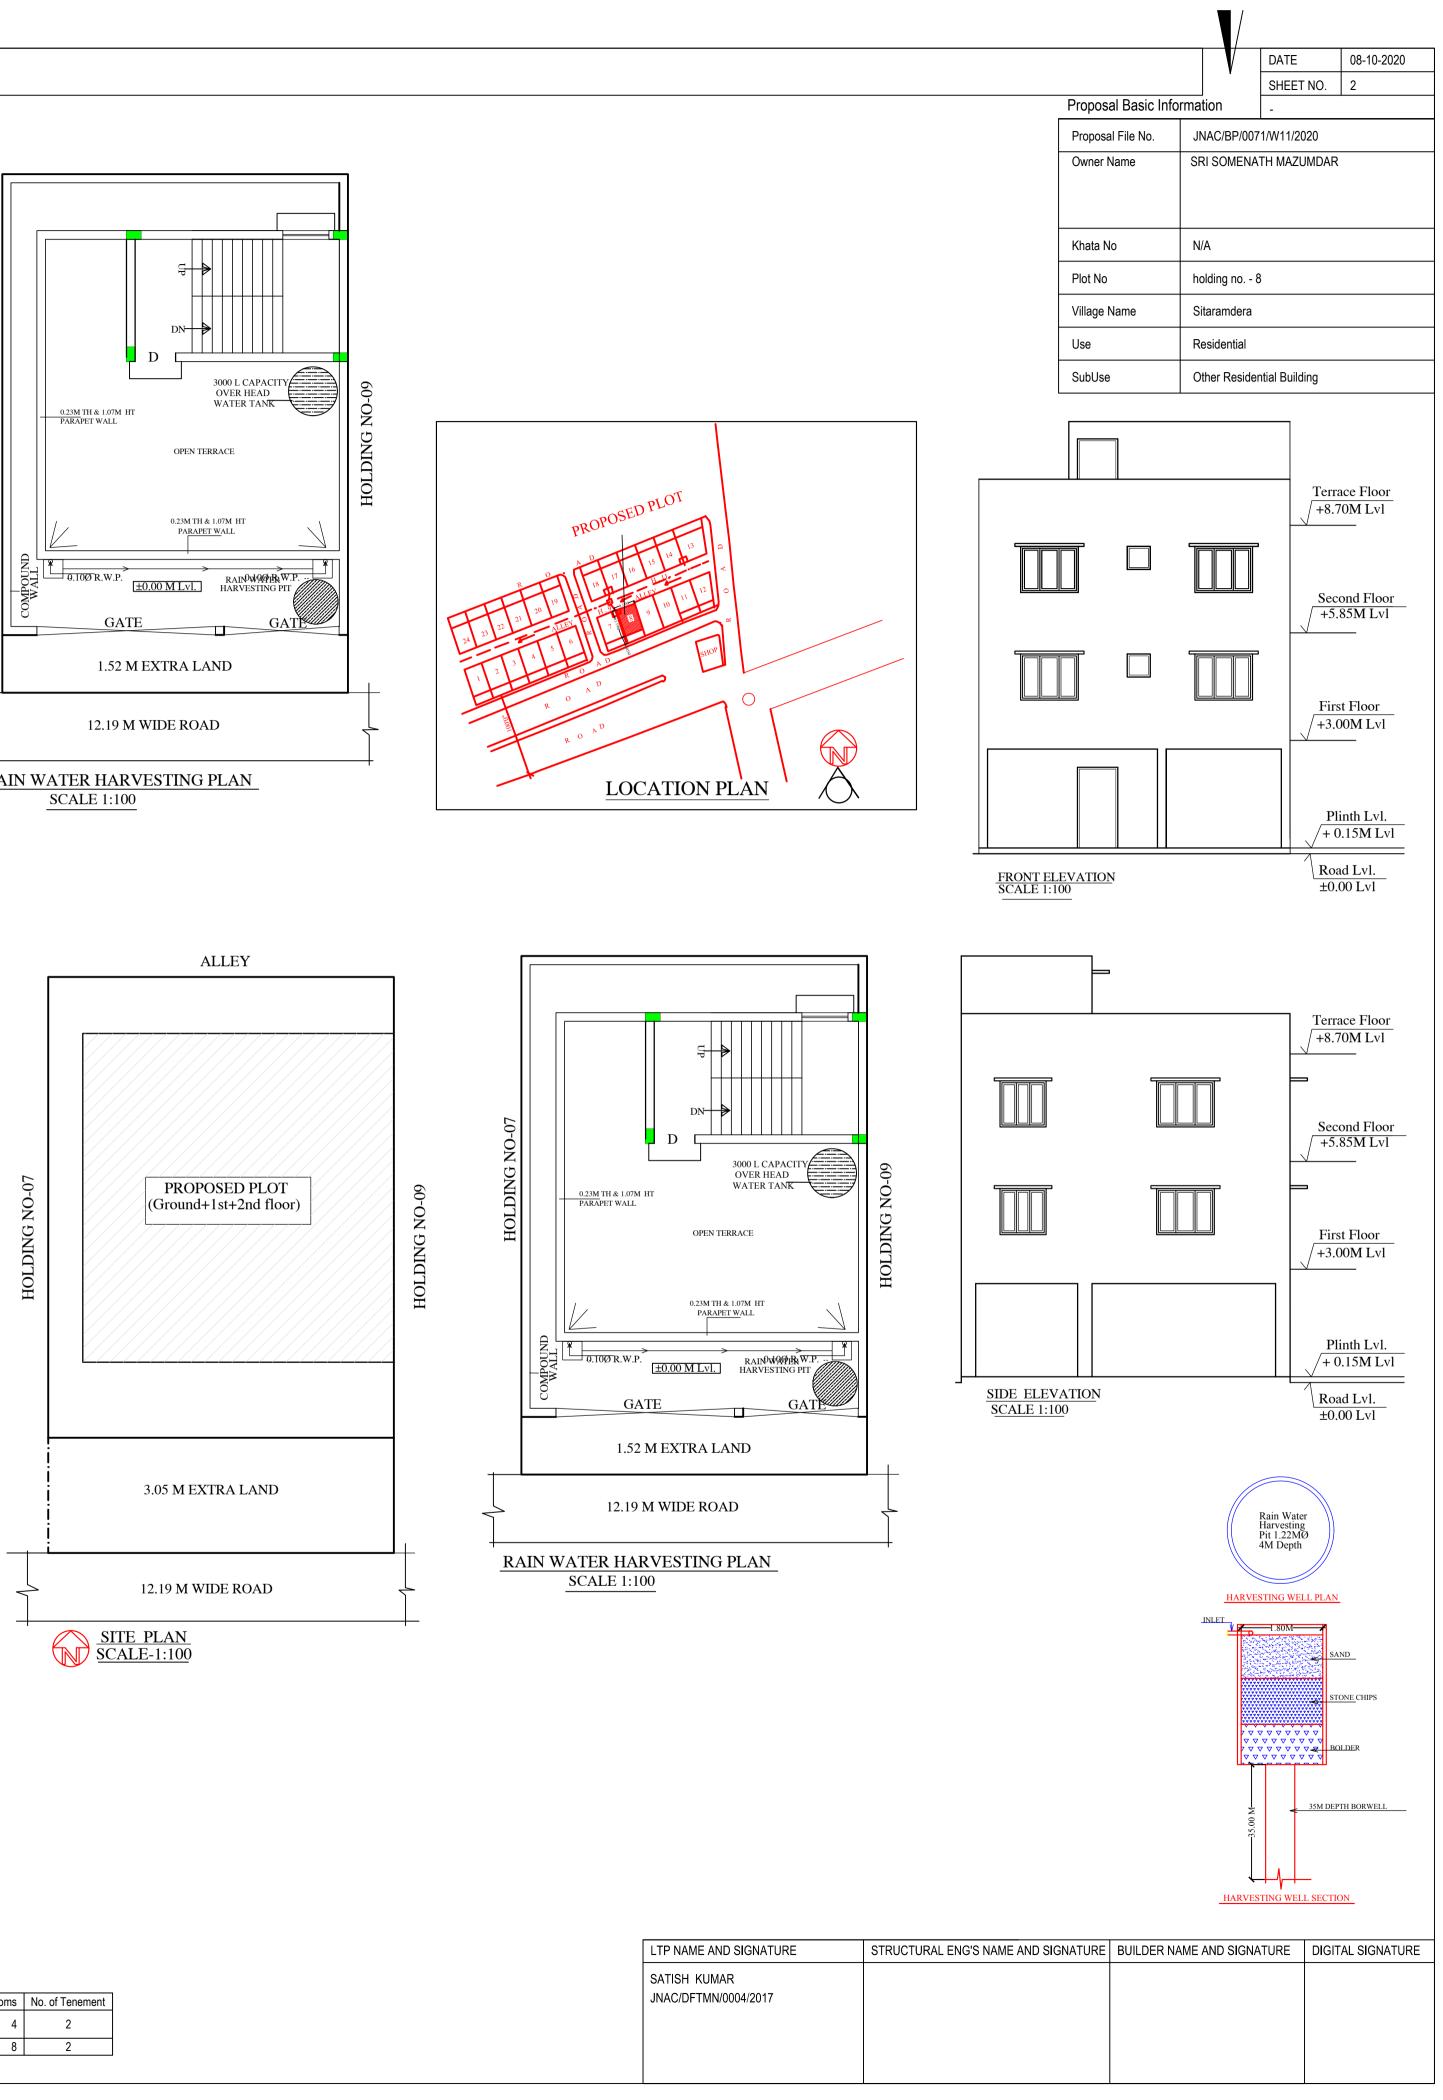

# Project Title :SRI SOMNATH MAJUMDAR

| Building        | No. of Same<br>Bldg | Total Built Up<br>Area (Sq.mt.) | Deductions<br>(Area in<br>Sq.mt.) |  |  |
|-----------------|---------------------|---------------------------------|-----------------------------------|--|--|
|                 |                     |                                 | Parking                           |  |  |
| A<br>(BUILDING) | 1                   | 214.67                          | 55.36                             |  |  |
| Grand Total :   | 1                   | 214.67                          | 55.36                             |  |  |

|                       |             |                 |                |                     |             |                |                        |                      |                             |                  |                                    |                                  |                   |                                 |                | DATE          |        | 08-10-2020 |
|-----------------------|-------------|-----------------|----------------|---------------------|-------------|----------------|------------------------|----------------------|-----------------------------|------------------|------------------------------------|----------------------------------|-------------------|---------------------------------|----------------|---------------|--------|------------|
|                       |             |                 |                |                     |             |                |                        |                      |                             |                  |                                    |                                  |                   |                                 | V              | SHEET         | . NO   | 1          |
|                       |             |                 |                |                     |             |                |                        |                      |                             |                  |                                    |                                  | Proposa           | al Basic Info                   | mation         | -             | NO.    | 1          |
|                       |             |                 |                | FAR & 1             | enement D   | etails (Tabl   | e 4c-1)                |                      |                             |                  |                                    |                                  | Proposa           | Il File No.                     | JNAC/BP/       | 0071/W11/20   | )20    |            |
|                       |             |                 |                |                     | No. of Same | Total Built Up | Deductions<br>(Area in | Proposed<br>FAR Area | Add Area In<br>FAR (Sq.mt.) | Total FAR        | Total<br>Consumed                  | <b>T</b> (4)                     | Owner N           | lame                            | SRI SOME       | NATH MAZU     | JMDAR  |            |
|                       |             |                 |                | Building            | Bldg        | Area (Sq.mt.)  | Sq.mt.)<br>Parking     | (Sq.mt.)<br>Resi.    | Stair                       | Area<br>(Sq.mt.) | Additional<br>FAR Area<br>(Sq.mt.) | Tnmt (No.)                       |                   |                                 |                |               |        |            |
|                       |             |                 |                | A<br>(BUILDING)     | 1           | 214.67         | 55.36                  | 143.12               | 16.19                       | 159.31           | 159.31                             | 02                               | Khata N           | 0                               | N/A            |               |        |            |
|                       |             |                 |                | Grand Total         | : 1         | 214.67         | 55.36                  | 143.12               | 16.19                       | 159.31           | 159.31                             | 02                               | Plot No           |                                 | holding no     | - 8           |        |            |
|                       |             |                 |                |                     |             |                |                        |                      |                             |                  |                                    |                                  | Village N         | Name                            | Sitaramde      | a             |        |            |
|                       |             |                 |                |                     |             |                |                        |                      |                             |                  |                                    |                                  | Use               |                                 | Residentia     |               |        |            |
|                       |             |                 |                |                     |             |                |                        |                      |                             | г                |                                    |                                  | SubUse            |                                 |                | dential Build | ing    |            |
|                       |             |                 |                |                     |             |                |                        |                      |                             |                  | AREA STAT<br>JAMSHEDP              |                                  | -                 | VERSION NO                      |                | <u> </u>      |        |            |
| quired l              | Parking(7   | Table 7a)       |                |                     |             |                |                        |                      |                             | -                | PROJECT D                          |                                  |                   | VERSION DA                      | TE: 22/06/2020 | )             |        |            |
|                       |             |                 |                |                     |             |                |                        |                      |                             |                  |                                    |                                  | N                 |                                 |                |               |        |            |
| Building              | Туре        | SubUse          |                | nits                | Car         |                | itors Car              |                      | TwoWheeler                  |                  | LOCAL BOD                          | DIES                             |                   | Plot Use: Resi                  |                |               |        |            |
| Name                  |             |                 | (Sq.mt.) Reqd. |                     |             | op. Reqd./Unit | Reqd. Pro              | op. Reqd./l          | Jnit Reqd. F                | Prop.            |                                    | T SINGHBHUM                      | <u> </u>          | Plot SubUse: (                  |                | ů             |        |            |
|                       | Residential | Residential     | > 0 1<br>> 0 1 | 2.00 1.00<br>2.00 - | 2 ·         | · -            |                        |                      | 2                           | -                | •                                  | MSHEDPUR NA                      |                   | PlotNearbyRel<br>Plot/SubPlot N | -              |               |        |            |
| JILDING)              | Residential | Bldg/Apartment  | >0 1           | 2.00 -              |             | · -            |                        | · · ·                |                             | -                | _                                  | Type: General Pro                |                   | North: CTS No                   |                | - 0           |        |            |
|                       | Total :     |                 |                |                     | 2 2         | 2 -            |                        | 1 -                  | 2                           | 2                |                                    | : Building Permis                | •                 | South: Road V                   |                |               |        |            |
| rking C               | heck (Tal   | (1e 7b)         | I              |                     |             |                |                        |                      |                             |                  |                                    | evelopment: New                  |                   | East: CTS No.                   |                | 7             |        |            |
| i king C              |             | <i>iii (())</i> |                |                     |             |                |                        |                      |                             |                  |                                    | Development Area                 | a: Old            | West: CTS No                    | - HOLDING I    | 9 0           |        |            |
|                       |             | Reqo            | d.             |                     | Prop.       |                |                        |                      |                             | -                |                                    |                                  |                   |                                 |                |               |        |            |
| Vehicle Ty            | pe          | No.             | Area           | No.                 | Area        |                |                        |                      |                             | -                |                                    | NLS:<br>PLOT (Minimum)           |                   | (A)                             |                |               |        | SQ<br>1    |
| Car                   |             | -               | -              | 1                   | 12.53       |                |                        |                      |                             | -                |                                    | OF PLOT (Gross                   |                   | (~)                             |                |               |        | 1          |
| Two Stack.            | Car         | -               | -              | 1                   | 12.53       |                |                        |                      |                             |                  |                                    | n from Gross Plot                |                   | (A-Deductions                   | )              |               |        | 1          |
| Total Ca              |             | 2               | 25.00          | 2                   | 25.06       |                |                        |                      |                             |                  | area)                              |                                  |                   |                                 |                |               |        |            |
| sitor's Car P         | •           | -               | -              | 1                   | 12.53       |                |                        |                      |                             | -                | Deduction                          | for Balance Plot                 | Area(from Gross   | s Plot Area)                    |                |               |        |            |
| tal Visitor P         | -           | 1               | 12.50          | 1                   | 12.53       |                |                        |                      |                             | -                |                                    | Common Plot<br>Total             |                   |                                 |                |               |        |            |
| TwoWhee<br>otal TwoWh |             | - 2             | - 4.00         | 2                   | 4.00        |                |                        |                      |                             | -                | BAI ANCE                           | AREA OF PLOT                     | (Net Plot         |                                 |                |               |        |            |
| Other Park            |             | - 41.5          | -              | -                   | 26.30       |                |                        |                      |                             |                  | Area - Rec<br>space)               | reational/Amenity                | ĺ                 | (A-Deductions                   | )              |               |        | 9          |
| Total                 |             |                 | 0              |                     |             | 11.00          |                        |                      |                             |                  | Plot Area)                         | A FOR COVERA                     | ``                | (A-Deductions                   | )              |               |        | 1          |
|                       |             |                 |                |                     |             |                |                        |                      |                             | -                |                                    | or FAR (Net Plot<br>dening Area) | Area              | (A-Deductions                   | )              |               |        | 1          |
|                       |             |                 |                |                     |             |                |                        |                      |                             | ŀ                | UVERAU                             | Permissible Co                   | verage area ( 7   | 0.00 % )                        |                |               |        |            |
|                       |             |                 |                |                     |             |                |                        |                      |                             | ŀ                |                                    |                                  | erage Area ( 64.  | ,                               |                |               |        |            |
|                       |             |                 |                |                     |             |                |                        |                      |                             | ŀ                |                                    | Total Prop. Co                   | verage Area ( 64  | 4.19 % )                        |                |               |        |            |
|                       |             |                 |                |                     |             |                |                        |                      |                             |                  |                                    | Balance covera                   | age area ( 5.81 ° | %)                              |                |               |        |            |
|                       |             |                 |                |                     |             |                |                        |                      |                             |                  | FAR CHEC                           |                                  |                   |                                 |                |               |        |            |
|                       |             |                 |                |                     |             |                |                        |                      |                             | ļ                |                                    | Perm. FAR Are                    | , ,               |                                 |                |               |        | 2          |
|                       |             |                 |                |                     |             |                |                        |                      |                             | -                |                                    | Total Perm. FA                   |                   |                                 |                |               |        | 2          |
|                       |             |                 |                |                     |             |                |                        |                      |                             | -                |                                    | Residential FA                   |                   |                                 |                |               |        | 14<br>1    |
|                       |             |                 |                |                     |             |                |                        |                      |                             | ŀ                |                                    | Total Proposed                   |                   |                                 |                |               |        | 1          |
|                       |             |                 |                |                     |             |                |                        |                      |                             | -                |                                    | Consumed FA                      |                   |                                 |                |               |        | I          |
|                       |             |                 |                |                     |             |                |                        |                      |                             | ŀ                |                                    | Balance FAR A                    | · ,               |                                 |                |               |        | 1          |
|                       |             |                 |                |                     |             |                |                        |                      |                             | ŀ                | BUILT UP                           | AREA CHECK                       |                   |                                 |                | I             |        |            |
|                       |             |                 |                |                     |             |                |                        |                      |                             |                  |                                    | Total Proposed                   | BuiltUp Area      |                                 |                |               |        | 2          |
|                       |             |                 |                |                     |             |                |                        |                      |                             |                  | ARCHITECT                          | · • • ·                          |                   |                                 |                | SATI          | SH KUM | AR         |
|                       |             |                 |                |                     |             |                |                        |                      |                             |                  | ENGGINEE                           | 1 4 1                            |                   |                                 |                |               |        |            |
|                       |             |                 |                |                     |             |                |                        |                      |                             | ļ                | SUPERVISO                          |                                  |                   |                                 |                |               |        |            |
|                       |             |                 |                |                     |             |                |                        |                      |                             | -                | OWNER (Re                          | ega)                             |                   |                                 |                | SRIS          | SOMENA | TH MAZUMD  |
|                       |             |                 |                |                     |             |                |                        |                      |                             | -                |                                    | DEVE                             | LOPMENT AU        | THORITY                         |                |               | LOC    | AL BODY    |
|                       |             |                 |                |                     |             |                |                        |                      |                             | L                |                                    |                                  |                   |                                 |                |               |        |            |

| Vehicle Type          | Re  | qd.   | Prop. |       |  |  |
|-----------------------|-----|-------|-------|-------|--|--|
| venicie i ype         | No. | Area  | No.   | Area  |  |  |
| Car                   | -   | -     | 1     | 12.53 |  |  |
| Two Stack.Car         | -   | -     | 1     | 12.53 |  |  |
| Total Car             | 2   | 25.00 | 2     | 25.06 |  |  |
| Visitor's Car Parking | -   | -     | 1     | 12.53 |  |  |
| Total Visitor Parking | 1   | 12.50 | 1     | 12.53 |  |  |
| TwoWheeler            | -   | -     | 2     | 4.00  |  |  |
| Total TwoWheeler      | 2   | 4.00  | 2     | 4.00  |  |  |
| Other Parking         | -   | -     | -     | 26.30 |  |  |
| Total                 | 41. | 50    |       | 71.89 |  |  |

LTP NAME AND SATISH KUMA JNAC/DFTMN/0

| COLOR INDEX                 |  |
|-----------------------------|--|
| PLOT BOUNDARY               |  |
| ABUTTING ROAD               |  |
| PROPOSED CONSTRUCTION       |  |
| COMMON PLOT                 |  |
| ROAD WIDENING AREA          |  |
| EXISTING (To be retained)   |  |
| EXISTING (To be demolished) |  |

### Buildingwise Floor FAR Details

|               | Building               | Name              | Total                |                |  |  |
|---------------|------------------------|-------------------|----------------------|----------------|--|--|
| Floor Name    | A (BUILE               | DING)             | l Otai               |                |  |  |
|               | Proposed Built Up Area | Proposed FAR Area | Total Proposed Built | Total FAR Area |  |  |
|               | (Sq.mt.)               | (Sq.mt.)          | Up Area (Sq.mt.)     | (Sq.mt.)       |  |  |
| Parking Floor | 71.55                  | 16.19             | 71.55                | 16.19          |  |  |
| First Floor   | 71.56                  | 71.56             | 71.56                | 71.56          |  |  |
| Second Floor  | 71.56                  | 71.56             | 71.56                | 71.56          |  |  |
| Terrace Floor | 0.00                   | 0.00              | 0.00                 | 0.00           |  |  |
| Total :       | 214.67                 | 159.31            | 214.67               | 159.31         |  |  |

### Building USE/SUBUSE Details

| Building Name | Building Use | Building SubUse            | Building Structure |
|---------------|--------------|----------------------------|--------------------|
| A (BUILDING)  | Residential  | Residential Bldg/Apartment | Non-Highrise       |

| ND SIGNATURE       | STRUCTURAL ENG'S NAME AND SIGNATURE | BUILDER NAME AND SIGNATURE | DIGITAL SIGNATURE |
|--------------------|-------------------------------------|----------------------------|-------------------|
| 1AR<br>1/0004/2017 |                                     |                            |                   |

#### Building :A (BUILDING)

| Floor Name                                | Total Built Up<br>Area (Sq.mt.) | Deductions<br>(Area in<br>Sq.mt.) | Proposed FAR<br>Area<br>(Sq.mt.) | Add Area In<br>FAR (Sq.mt.) | Total FAR<br>Area (Sq.mt.) | Total<br>Consumed<br>Additional<br>FAR Area | Tnmt (No.) |
|-------------------------------------------|---------------------------------|-----------------------------------|----------------------------------|-----------------------------|----------------------------|---------------------------------------------|------------|
|                                           |                                 | Parking                           | Resi.                            | Stair                       |                            | (Sq.mt.)                                    |            |
| Parking Floor                             | 71.55                           | 55.36                             | 0.00                             | 16.19                       | 16.19                      | 16.19                                       | 00         |
| First Floor                               | 71.56                           | 0.00                              | 71.56                            | 0.00                        | 71.56                      | 71.56                                       | 01         |
| Second Floor                              | 71.56                           | 0.00                              | 71.56                            | 0.00                        | 71.56                      | 71.56                                       | 01         |
| Terrace Floor                             | 0.00                            | 0.00                              | 0.00                             | 0.00                        | 0.00                       | 0.00                                        | 00         |
| Total :                                   | 214.67                          | 55.36                             | 143.12                           | 16.19                       | 159.31                     | 159.31                                      | 02         |
| Total Number<br>of Same<br>Buildings<br>: | 1                               |                                   |                                  |                             |                            |                                             |            |
| Total :                                   | 214.67                          | 55.36                             | 143.12                           | 16.19                       | 159.31                     | 159.31                                      | 02         |

#### SCHEDULE OF DOOR:

| BUILDING NAME                   | NAME | LENGTH | HEIGHT | NOS       |  |  |  |  |  |
|---------------------------------|------|--------|--------|-----------|--|--|--|--|--|
| A (BUILDING)                    | D2   | 0.76   | 2.10   | 02        |  |  |  |  |  |
| A (BUILDING)                    | D1   | 0.91   | 2.10   | 04        |  |  |  |  |  |
| A (BUILDING) D 1.07 2.10 02     |      |        |        |           |  |  |  |  |  |
| SCHEDULE OF WINDOW/VENTILATION: |      |        |        |           |  |  |  |  |  |
|                                 | ,    |        |        | NOC       |  |  |  |  |  |
| BUILDING NAME                   | NAME | LENGTH | HEIGHT | NOS       |  |  |  |  |  |
|                                 | ,    |        |        | NOS<br>02 |  |  |  |  |  |
| BUILDING NAME                   | NAME | LENGTH | HEIGHT |           |  |  |  |  |  |