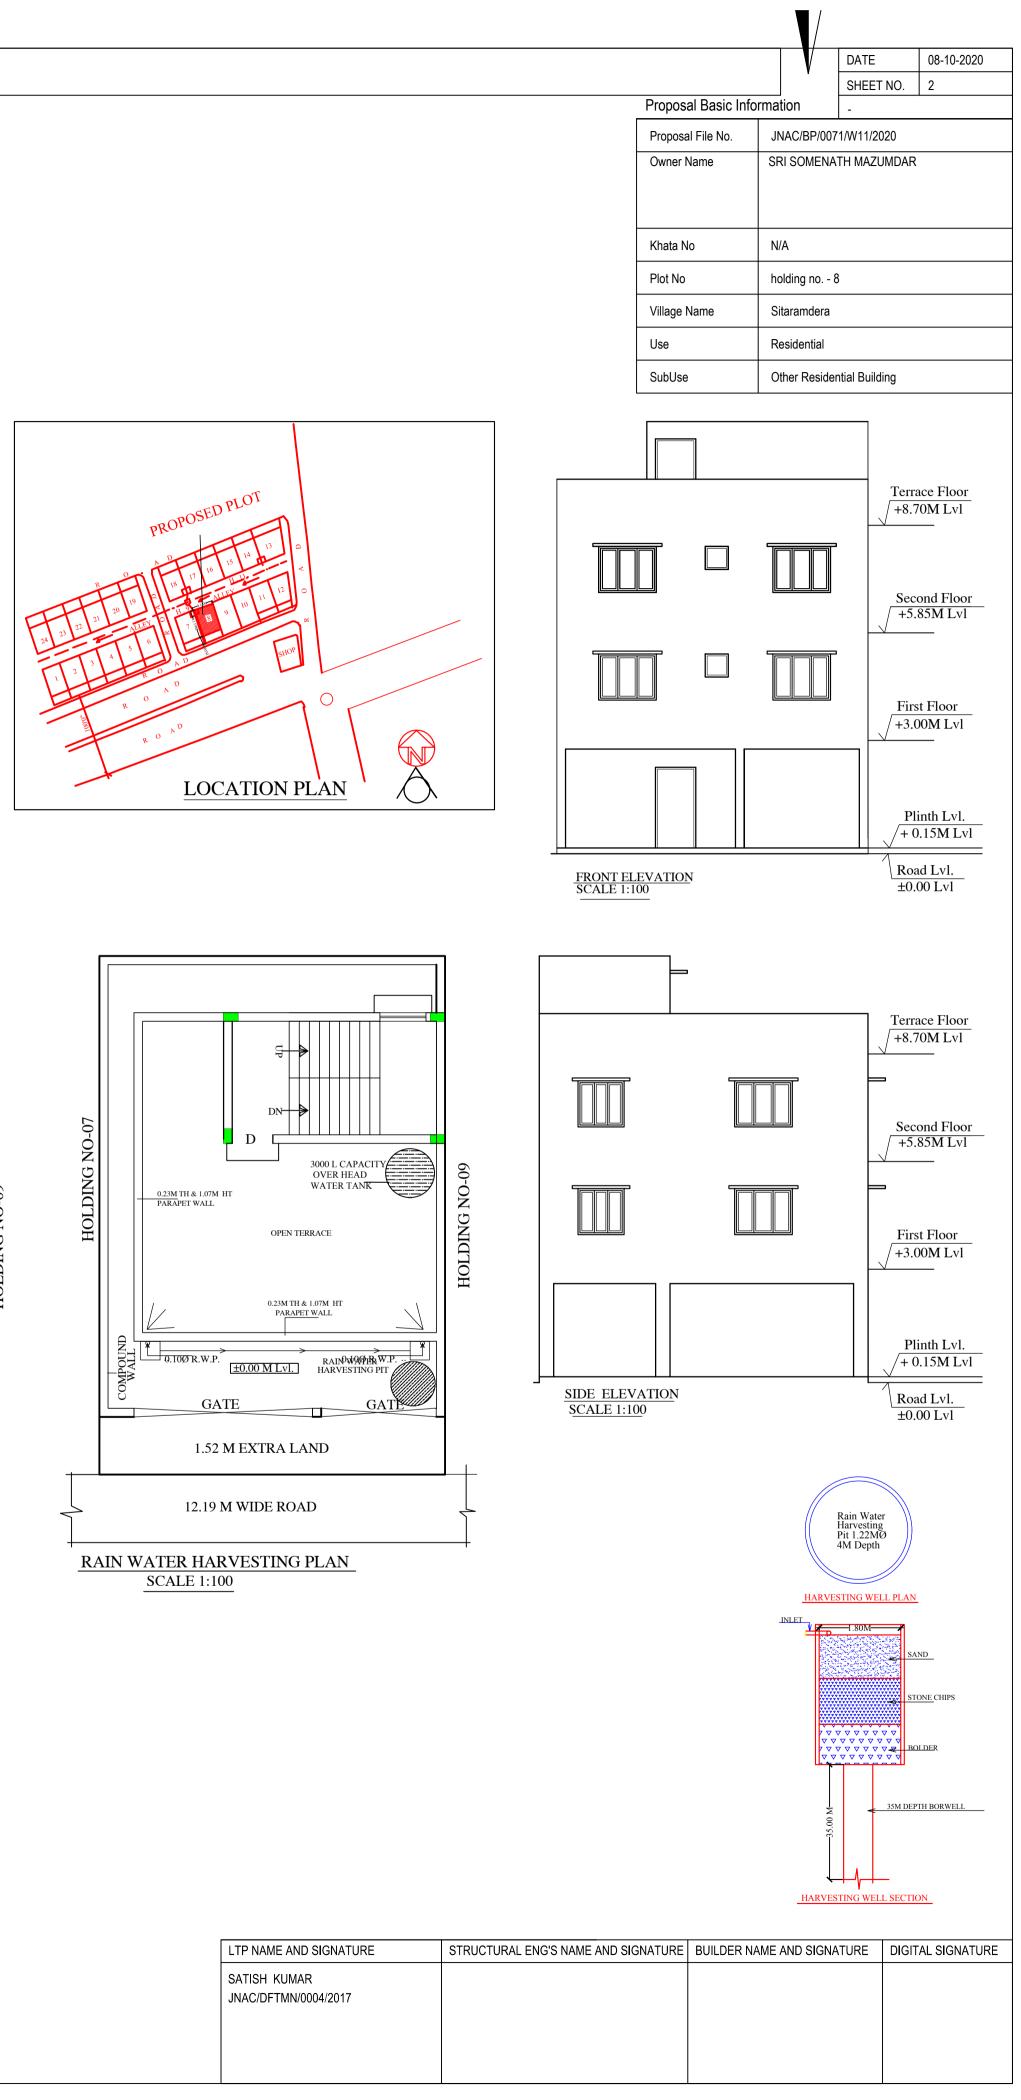

|                       |             |                 |                |                     |             |                |                        |                      |                             |                  |                                    |                                  |                   |                                 |                | DATE          |        | 08-10-2020 |
|-----------------------|-------------|-----------------|----------------|---------------------|-------------|----------------|------------------------|----------------------|-----------------------------|------------------|------------------------------------|----------------------------------|-------------------|---------------------------------|----------------|---------------|--------|------------|
|                       |             |                 |                |                     |             |                |                        |                      |                             |                  |                                    |                                  |                   |                                 | V              | SHEET         | . NO   | 1          |
|                       |             |                 |                |                     |             |                |                        |                      |                             |                  |                                    |                                  | Proposa           | al Basic Info                   | mation         | -             | NO.    | 1          |
|                       |             |                 |                | FAR & 1             | enement D   | etails (Tabl   | e 4c-1)                |                      |                             |                  |                                    |                                  | Proposa           | Il File No.                     | JNAC/BP/       | 0071/W11/20   | )20    |            |
|                       |             |                 |                |                     | No. of Same | Total Built Up | Deductions<br>(Area in | Proposed<br>FAR Area | Add Area In<br>FAR (Sq.mt.) | Total FAR        | Total<br>Consumed                  | <b>T</b> (4)                     | Owner N           | lame                            | SRI SOME       | NATH MAZU     | JMDAR  |            |
|                       |             |                 |                | Building            | Bldg        | Area (Sq.mt.)  | Sq.mt.)<br>Parking     | (Sq.mt.)<br>Resi.    | Stair                       | Area<br>(Sq.mt.) | Additional<br>FAR Area<br>(Sq.mt.) | Tnmt (No.)                       |                   |                                 |                |               |        |            |
|                       |             |                 |                | A<br>(BUILDING)     | 1           | 214.67         | 55.36                  | 143.12               | 16.19                       | 159.31           | 159.31                             | 02                               | Khata N           | 0                               | N/A            |               |        |            |
|                       |             |                 |                | Grand Total         | : 1         | 214.67         | 55.36                  | 143.12               | 16.19                       | 159.31           | 159.31                             | 02                               | Plot No           |                                 | holding no     | - 8           |        |            |
|                       |             |                 |                |                     |             |                |                        |                      |                             |                  |                                    |                                  | Village N         | Name                            | Sitaramde      | a             |        |            |
|                       |             |                 |                |                     |             |                |                        |                      |                             |                  |                                    |                                  | Use               |                                 | Residentia     |               |        |            |
|                       |             |                 |                |                     |             |                |                        |                      |                             | г                |                                    |                                  | SubUse            |                                 |                | dential Build | ing    |            |
|                       |             |                 |                |                     |             |                |                        |                      |                             |                  | AREA STAT<br>JAMSHEDP              |                                  | -                 | VERSION NO                      |                | <u> </u>      |        |            |
| quired l              | Parking(7   | Table 7a)       |                |                     |             |                |                        |                      |                             | -                | PROJECT D                          |                                  |                   | VERSION DA                      | TE: 22/06/2020 | )             |        |            |
|                       |             |                 |                |                     |             |                |                        |                      |                             |                  |                                    |                                  | N                 |                                 |                |               |        |            |
| Building              | Туре        | SubUse          |                | nits                | Car         |                | itors Car              |                      | TwoWheeler                  |                  | LOCAL BOD                          | DIES                             |                   | Plot Use: Resi                  |                |               |        |            |
| Name                  |             |                 | (Sq.mt.) Reqd. |                     |             | op. Reqd./Unit | Reqd. Pro              | op. Reqd./l          | Jnit Reqd. F                | Prop.            |                                    | T SINGHBHUM                      | <u> </u>          | Plot SubUse: (                  |                | ů             |        |            |
|                       | Residential | Residential     | > 0 1<br>> 0 1 | 2.00 1.00<br>2.00 - | 2 ·         | · -            |                        |                      | 2                           | -                | •                                  | MSHEDPUR NA                      |                   | PlotNearbyRel<br>Plot/SubPlot N | -              |               |        |            |
| JILDING)              | Residential | Bldg/Apartment  | >0 1           | 2.00 -              |             | · -            |                        | · · ·                |                             | -                | _                                  | Type: General Pro                |                   | North: CTS No                   |                | - 0           |        |            |
|                       | Total :     |                 |                |                     | 2 2         | 2 -            |                        | 1 -                  | 2                           | 2                |                                    | : Building Permis                | •                 | South: Road V                   |                |               |        |            |
| rking C               | heck (Tal   | (1e 7b)         | I              |                     |             |                |                        |                      |                             |                  |                                    | evelopment: New                  |                   | East: CTS No.                   |                | 7             |        |            |
| i king C              |             | <i>iii (())</i> |                |                     |             |                |                        |                      |                             |                  |                                    | Development Area                 | a: Old            | West: CTS No                    | - HOLDING I    | 9 0           |        |            |
|                       |             | Reqo            | d.             |                     | Prop.       |                |                        |                      |                             | -                |                                    |                                  |                   |                                 |                |               |        |            |
| Vehicle Ty            | pe          | No.             | Area           | No.                 | Area        |                |                        |                      |                             | -                |                                    | NLS:<br>PLOT (Minimum)           |                   | (A)                             |                |               |        | SQ<br>1    |
| Car                   |             | -               | -              | 1                   | 12.53       |                |                        |                      |                             | -                |                                    | OF PLOT (Gross                   |                   | (~)                             |                |               |        | 1          |
| Two Stack.            | Car         | -               | -              | 1                   | 12.53       |                |                        |                      |                             |                  |                                    | n from Gross Plot                |                   | (A-Deductions                   | )              |               |        | 1          |
| Total Ca              |             | 2               | 25.00          | 2                   | 25.06       |                |                        |                      |                             |                  | area)                              |                                  |                   |                                 |                |               |        |            |
| sitor's Car P         | •           | -               | -              | 1                   | 12.53       |                |                        |                      |                             | -                | Deduction                          | for Balance Plot                 | Area(from Gross   | s Plot Area)                    |                |               |        |            |
| tal Visitor P         | -           | 1               | 12.50          | 1                   | 12.53       |                |                        |                      |                             | -                |                                    | Common Plot<br>Total             |                   |                                 |                |               |        |            |
| TwoWhee<br>otal TwoWh |             | - 2             | - 4.00         | 2                   | 4.00        |                |                        |                      |                             | -                | BAI ANCE                           | AREA OF PLOT                     | (Net Plot         |                                 |                |               |        |            |
| Other Park            |             | - 41.5          | -              | -                   | 26.30       |                |                        |                      |                             |                  | Area - Rec<br>space)               | reational/Amenity                | ĺ                 | (A-Deductions                   | )              |               |        | 9          |
| Total                 |             |                 | 0              |                     |             | 11.00          |                        |                      |                             |                  | Plot Area)                         | A FOR COVERA                     | ``                | (A-Deductions                   | )              |               |        | 1          |
|                       |             |                 |                |                     |             |                |                        |                      |                             | -                |                                    | or FAR (Net Plot<br>dening Area) | Area              | (A-Deductions                   | )              |               |        | 1          |
|                       |             |                 |                |                     |             |                |                        |                      |                             | ŀ                | UVERAU                             | Permissible Co                   | verage area ( 7   | 0.00 % )                        |                |               |        |            |
|                       |             |                 |                |                     |             |                |                        |                      |                             | ŀ                |                                    |                                  | erage Area ( 64.  | ,                               |                |               |        |            |
|                       |             |                 |                |                     |             |                |                        |                      |                             | ŀ                |                                    | Total Prop. Co                   | verage Area ( 64  | 4.19 % )                        |                |               |        |            |
|                       |             |                 |                |                     |             |                |                        |                      |                             |                  |                                    | Balance covera                   | age area ( 5.81 ° | %)                              |                |               |        |            |
|                       |             |                 |                |                     |             |                |                        |                      |                             |                  | FAR CHEC                           |                                  |                   |                                 |                |               |        |            |
|                       |             |                 |                |                     |             |                |                        |                      |                             | ļ                |                                    | Perm. FAR Are                    | , ,               |                                 |                |               |        | 2          |
|                       |             |                 |                |                     |             |                |                        |                      |                             | -                |                                    | Total Perm. FA                   |                   |                                 |                |               |        | 2          |
|                       |             |                 |                |                     |             |                |                        |                      |                             | -                |                                    | Residential FA                   |                   |                                 |                |               |        | 14<br>1    |
|                       |             |                 |                |                     |             |                |                        |                      |                             | ŀ                |                                    | Total Proposed                   |                   |                                 |                |               |        | 1          |
|                       |             |                 |                |                     |             |                |                        |                      |                             | -                |                                    | Consumed FA                      |                   |                                 |                |               |        | I          |
|                       |             |                 |                |                     |             |                |                        |                      |                             | ŀ                |                                    | Balance FAR A                    | · ,               |                                 |                |               |        | 1          |
|                       |             |                 |                |                     |             |                |                        |                      |                             | ŀ                | BUILT UP                           | AREA CHECK                       |                   |                                 |                | I             |        |            |
|                       |             |                 |                |                     |             |                |                        |                      |                             |                  |                                    | Total Proposed                   | BuiltUp Area      |                                 |                |               |        | 2          |
|                       |             |                 |                |                     |             |                |                        |                      |                             |                  | ARCHITECT                          | · • • ·                          |                   |                                 |                | SATI          | SH KUM | AR         |
|                       |             |                 |                |                     |             |                |                        |                      |                             |                  | ENGGINEE                           | 1 4 1                            |                   |                                 |                |               |        |            |
|                       |             |                 |                |                     |             |                |                        |                      |                             | ļ                | SUPERVISO                          |                                  |                   |                                 |                |               |        |            |
|                       |             |                 |                |                     |             |                |                        |                      |                             | -                | OWNER (Re                          | ega)                             |                   |                                 |                | SRIS          | SOMENA | TH MAZUMD  |
|                       |             |                 |                |                     |             |                |                        |                      |                             | -                |                                    | DEVE                             | LOPMENT AU        | THORITY                         |                |               | LOC    | AL BODY    |
|                       |             |                 |                |                     |             |                |                        |                      |                             | L                |                                    |                                  |                   |                                 |                |               |        |            |

LTP NAME AND SATISH KUMA JNAC/DFTMN/0

| COLOR INDEX                 |  |
|-----------------------------|--|
| PLOT BOUNDARY               |  |
| ABUTTING ROAD               |  |
| PROPOSED CONSTRUCTION       |  |
| COMMON PLOT                 |  |
| ROAD WIDENING AREA          |  |
| EXISTING (To be retained)   |  |
| EXISTING (To be demolished) |  |