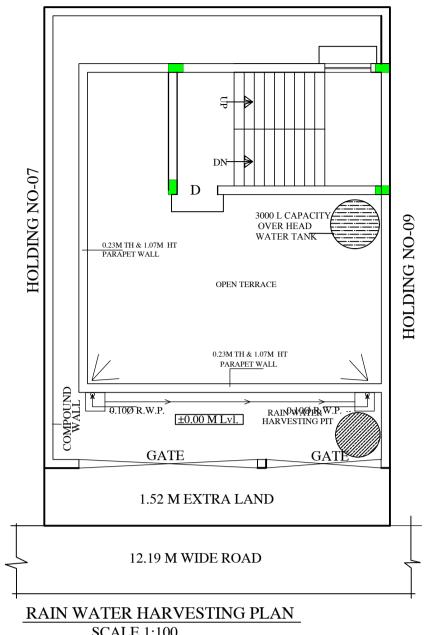

LTP NAME AND SATISH KUMA JNAC/DFTMN/0

| COLOR INDEX                 |  |
|-----------------------------|--|
| PLOT BOUNDARY               |  |
| ABUTTING ROAD               |  |
| PROPOSED CONSTRUCTION       |  |
| COMMON PLOT                 |  |
| ROAD WIDENING AREA          |  |
| EXISTING (To be retained)   |  |
| EXISTING (To be demolished) |  |