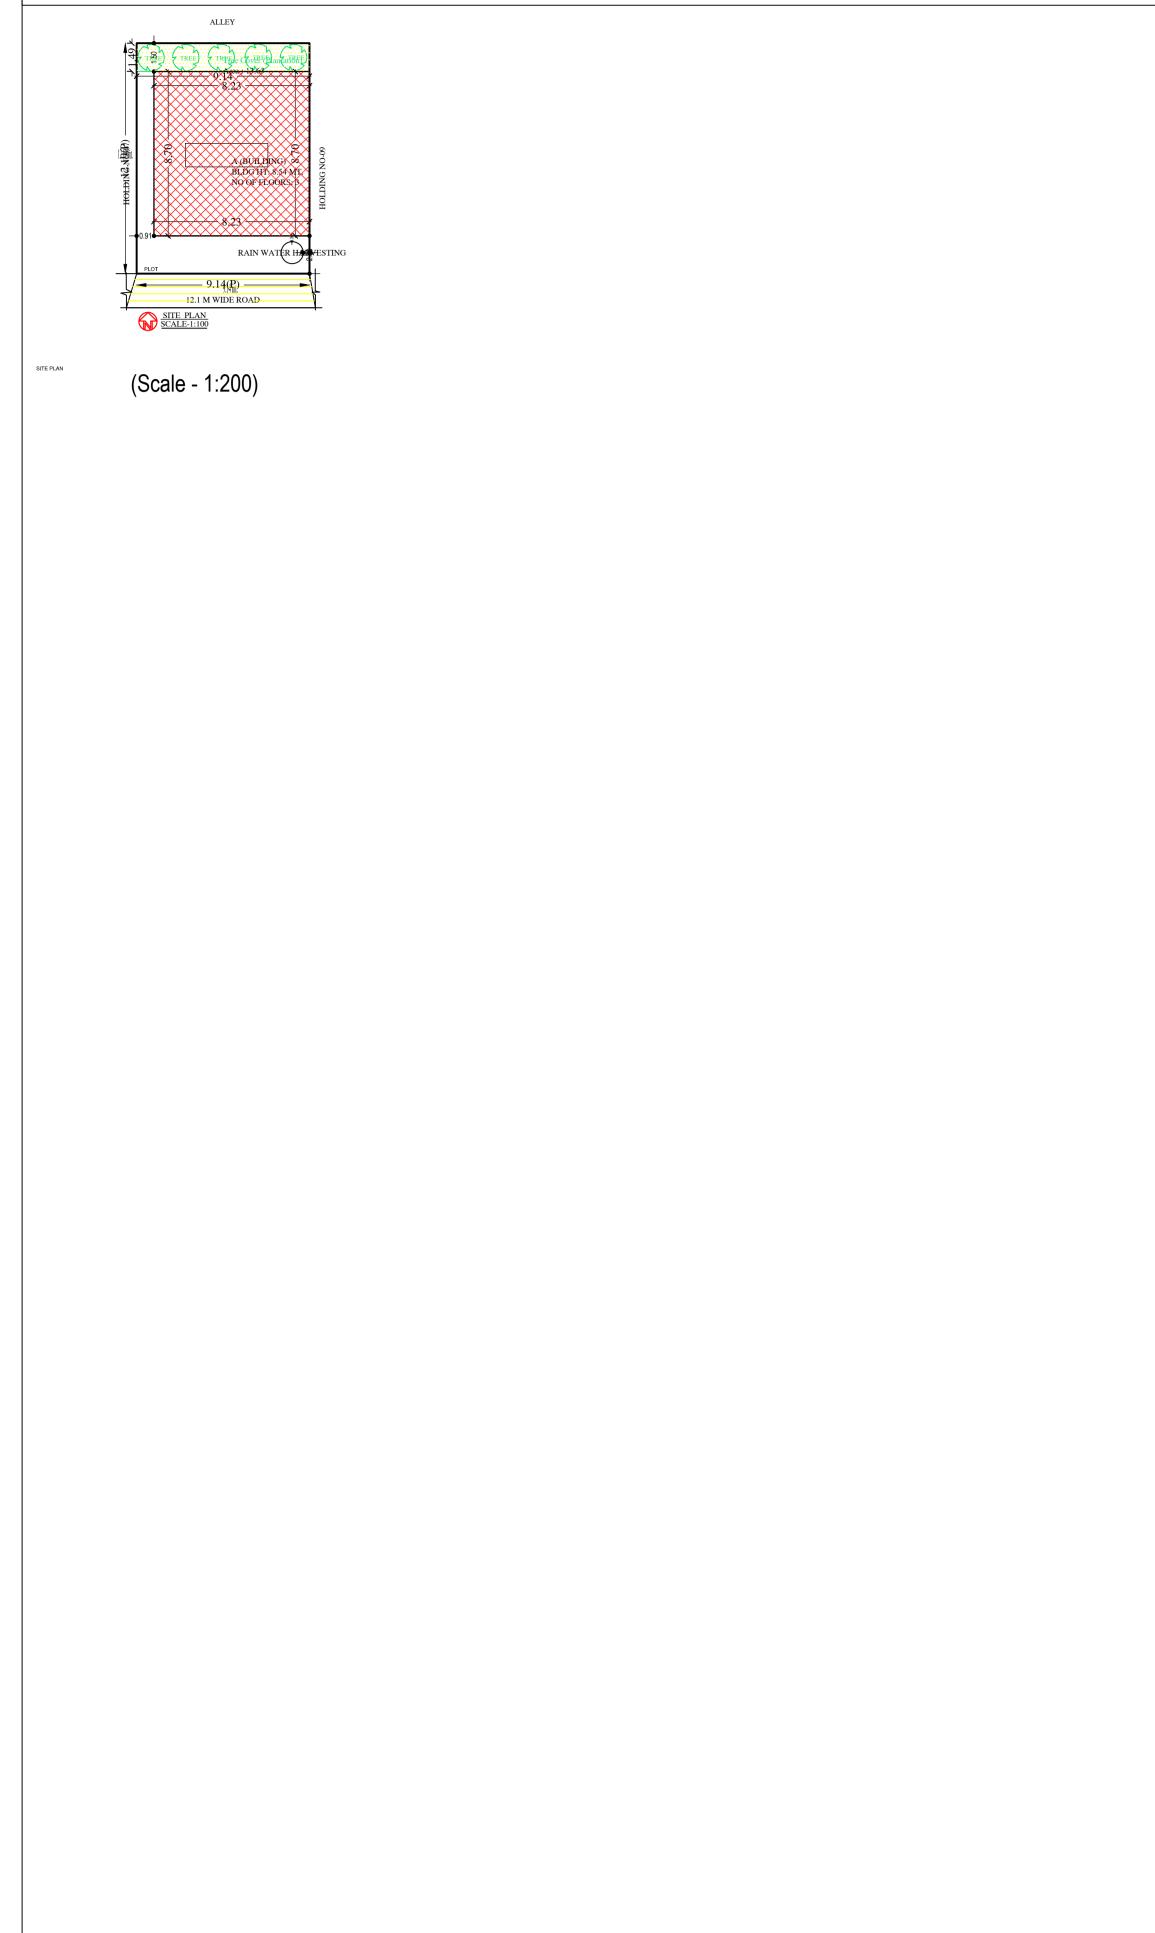

# Project Title :SRI SOMNATH MAJUMDAR

| Building        | No. of Same<br>Bldg | Total Built Up<br>Area (Sq.mt.) | Deductions<br>(Area in<br>Sq.mt.) |  |  |
|-----------------|---------------------|---------------------------------|-----------------------------------|--|--|
|                 |                     |                                 | Parking                           |  |  |
| A<br>(BUILDING) | 1                   | 214.67                          | 55.36                             |  |  |
| Grand Total :   | 1                   | 214.67                          | 55.36                             |  |  |

|                       |             |                 |                |                     |             |                |                        |                      |                             |                  |                                    |                                  |                   |                                 |                | DATE          |        | 08-10-2020 |
|-----------------------|-------------|-----------------|----------------|---------------------|-------------|----------------|------------------------|----------------------|-----------------------------|------------------|------------------------------------|----------------------------------|-------------------|---------------------------------|----------------|---------------|--------|------------|
|                       |             |                 |                |                     |             |                |                        |                      |                             |                  |                                    |                                  |                   |                                 | V              | SHEET         | . NO   | 1          |
|                       |             |                 |                |                     |             |                |                        |                      |                             |                  |                                    |                                  | Proposa           | al Basic Info                   | mation         | -             | NO.    | 1          |
|                       |             |                 |                | FAR & 1             | enement D   | etails (Tabl   | e 4c-1)                |                      |                             |                  |                                    |                                  | Proposa           | Il File No.                     | JNAC/BP/       | 0071/W11/20   | )20    |            |
|                       |             |                 |                |                     | No. of Same | Total Built Up | Deductions<br>(Area in | Proposed<br>FAR Area | Add Area In<br>FAR (Sq.mt.) | Total FAR        | Total<br>Consumed                  | <b>T</b> (4)                     | Owner N           | lame                            | SRI SOME       | NATH MAZU     | JMDAR  |            |
|                       |             |                 |                | Building            | Bldg        | Area (Sq.mt.)  | Sq.mt.)<br>Parking     | (Sq.mt.)<br>Resi.    | Stair                       | Area<br>(Sq.mt.) | Additional<br>FAR Area<br>(Sq.mt.) | Tnmt (No.)                       |                   |                                 |                |               |        |            |
|                       |             |                 |                | A<br>(BUILDING)     | 1           | 214.67         | 55.36                  | 143.12               | 16.19                       | 159.31           | 159.31                             | 02                               | Khata N           | 0                               | N/A            |               |        |            |
|                       |             |                 |                | Grand Total         | : 1         | 214.67         | 55.36                  | 143.12               | 16.19                       | 159.31           | 159.31                             | 02                               | Plot No           |                                 | holding no     | - 8           |        |            |
|                       |             |                 |                |                     |             |                |                        |                      |                             |                  |                                    |                                  | Village N         | Name                            | Sitaramde      | a             |        |            |
|                       |             |                 |                |                     |             |                |                        |                      |                             |                  |                                    |                                  | Use               |                                 | Residentia     |               |        |            |
|                       |             |                 |                |                     |             |                |                        |                      |                             | г                |                                    |                                  | SubUse            |                                 |                | dential Build | ing    |            |
|                       |             |                 |                |                     |             |                |                        |                      |                             |                  | AREA STAT<br>JAMSHEDP              |                                  | -                 | VERSION NO                      |                | <u> </u>      |        |            |
| quired l              | Parking(7   | Table 7a)       |                |                     |             |                |                        |                      |                             | -                | PROJECT D                          |                                  |                   | VERSION DA                      | TE: 22/06/2020 | )             |        |            |
|                       |             |                 |                |                     |             |                |                        |                      |                             |                  |                                    |                                  | N                 |                                 |                |               |        |            |
| Building              | Туре        | SubUse          |                | nits                | Car         |                | itors Car              |                      | TwoWheeler                  |                  | LOCAL BOD                          | DIES                             |                   | Plot Use: Resi                  |                |               |        |            |
| Name                  |             |                 | (Sq.mt.) Reqd. |                     |             | op. Reqd./Unit | Reqd. Pro              | op. Reqd./l          | Jnit Reqd. F                | Prop.            |                                    | T SINGHBHUM                      | <u> </u>          | Plot SubUse: (                  |                | ů             |        |            |
|                       | Residential | Residential     | > 0 1<br>> 0 1 | 2.00 1.00<br>2.00 - | 2 ·         | · -            |                        |                      | 2                           | -                | •                                  | MSHEDPUR NA                      |                   | PlotNearbyRel<br>Plot/SubPlot N | -              |               |        |            |
| JILDING)              | Residential | Bldg/Apartment  | >0 1           | 2.00 -              |             | · -            |                        | · · ·                |                             | -                | _                                  | Type: General Pro                |                   | North: CTS No                   |                | - 0           |        |            |
|                       | Total :     |                 |                |                     | 2 2         | 2 -            |                        | 1 -                  | 2                           | 2                |                                    | : Building Permis                | •                 | South: Road V                   |                |               |        |            |
| rking C               | heck (Tal   | (1e 7b)         | I              |                     |             |                |                        |                      |                             |                  |                                    | evelopment: New                  |                   | East: CTS No.                   |                | 7             |        |            |
| i king C              |             | <i>iii (())</i> |                |                     |             |                |                        |                      |                             |                  |                                    | Development Area                 | a: Old            | West: CTS No                    | - HOLDING I    | 9 0           |        |            |
|                       |             | Reqo            | d.             |                     | Prop.       |                |                        |                      |                             | -                |                                    |                                  |                   |                                 |                |               |        |            |
| Vehicle Ty            | pe          | No.             | Area           | No.                 | Area        |                |                        |                      |                             | -                |                                    | NLS:<br>PLOT (Minimum)           |                   | (A)                             |                |               |        | SQ<br>1    |
| Car                   |             | -               | -              | 1                   | 12.53       |                |                        |                      |                             | -                |                                    | OF PLOT (Gross                   |                   | (~)                             |                |               |        | 1          |
| Two Stack.            | Car         | -               | -              | 1                   | 12.53       |                |                        |                      |                             |                  |                                    | n from Gross Plot                |                   | (A-Deductions                   | )              |               |        | 1          |
| Total Ca              |             | 2               | 25.00          | 2                   | 25.06       |                |                        |                      |                             |                  | area)                              |                                  |                   |                                 |                |               |        |            |
| sitor's Car P         | •           | -               | -              | 1                   | 12.53       |                |                        |                      |                             | -                | Deduction                          | for Balance Plot                 | Area(from Gross   | s Plot Area)                    |                |               |        |            |
| tal Visitor P         | -           | 1               | 12.50          | 1                   | 12.53       |                |                        |                      |                             | -                |                                    | Common Plot<br>Total             |                   |                                 |                |               |        |            |
| TwoWhee<br>otal TwoWh |             | - 2             | - 4.00         | 2                   | 4.00        |                |                        |                      |                             | -                | BAI ANCE                           | AREA OF PLOT                     | (Net Plot         |                                 |                |               |        |            |
| Other Park            |             | - 41.5          | -              | -                   | 26.30       |                |                        |                      |                             |                  | Area - Rec<br>space)               | reational/Amenity                | ĺ                 | (A-Deductions                   | )              |               |        | 9          |
| Total                 |             |                 | 0              |                     |             | 11.00          |                        |                      |                             |                  | Plot Area)                         | A FOR COVERA                     | ``                | (A-Deductions                   | )              |               |        | 1          |
|                       |             |                 |                |                     |             |                |                        |                      |                             | -                |                                    | or FAR (Net Plot<br>dening Area) | Area              | (A-Deductions                   | )              |               |        | 1          |
|                       |             |                 |                |                     |             |                |                        |                      |                             | ŀ                | UVERAU                             | Permissible Co                   | verage area ( 7   | 0.00 % )                        |                |               |        |            |
|                       |             |                 |                |                     |             |                |                        |                      |                             | ŀ                |                                    |                                  | erage Area ( 64.  | ,                               |                |               |        |            |
|                       |             |                 |                |                     |             |                |                        |                      |                             | ŀ                |                                    | Total Prop. Co                   | verage Area ( 64  | 4.19 % )                        |                |               |        |            |
|                       |             |                 |                |                     |             |                |                        |                      |                             |                  |                                    | Balance covera                   | age area ( 5.81 ° | %)                              |                |               |        |            |
|                       |             |                 |                |                     |             |                |                        |                      |                             |                  | FAR CHEC                           |                                  |                   |                                 |                |               |        |            |
|                       |             |                 |                |                     |             |                |                        |                      |                             | ļ                |                                    | Perm. FAR Are                    | , ,               |                                 |                |               |        | 2          |
|                       |             |                 |                |                     |             |                |                        |                      |                             | -                |                                    | Total Perm. FA                   |                   |                                 |                |               |        | 2          |
|                       |             |                 |                |                     |             |                |                        |                      |                             | -                |                                    | Residential FA                   |                   |                                 |                |               |        | 14<br>1    |
|                       |             |                 |                |                     |             |                |                        |                      |                             | ŀ                |                                    | Total Proposed                   |                   |                                 |                |               |        | 1          |
|                       |             |                 |                |                     |             |                |                        |                      |                             | -                |                                    | Consumed FA                      |                   |                                 |                |               |        | I          |
|                       |             |                 |                |                     |             |                |                        |                      |                             | ŀ                |                                    | Balance FAR A                    | · ,               |                                 |                |               |        | 1          |
|                       |             |                 |                |                     |             |                |                        |                      |                             | ŀ                | BUILT UP                           | AREA CHECK                       |                   |                                 |                | I             |        |            |
|                       |             |                 |                |                     |             |                |                        |                      |                             |                  |                                    | Total Proposed                   | BuiltUp Area      |                                 |                |               |        | 2          |
|                       |             |                 |                |                     |             |                |                        |                      |                             |                  | ARCHITECT                          | · • • ·                          |                   |                                 |                | SATI          | SH KUM | AR         |
|                       |             |                 |                |                     |             |                |                        |                      |                             |                  | ENGGINEE                           | 1 4 1                            |                   |                                 |                |               |        |            |
|                       |             |                 |                |                     |             |                |                        |                      |                             | ļ                | SUPERVISO                          |                                  |                   |                                 |                |               |        |            |
|                       |             |                 |                |                     |             |                |                        |                      |                             | -                | OWNER (Re                          | ega)                             |                   |                                 |                | SRIS          | SOMENA | TH MAZUMD  |
|                       |             |                 |                |                     |             |                |                        |                      |                             | -                |                                    | DEVE                             | LOPMENT AU        | THORITY                         |                |               | LOC    | AL BODY    |
|                       |             |                 |                |                     |             |                |                        |                      |                             | L                |                                    |                                  |                   |                                 |                |               |        |            |

### Buildingwise Floor FAR Details

|               | Building               | Name              | Total                |                |  |  |
|---------------|------------------------|-------------------|----------------------|----------------|--|--|
| Floor Name    | A (BUILE               | DING)             | l Otai               |                |  |  |
|               | Proposed Built Up Area | Proposed FAR Area | Total Proposed Built | Total FAR Area |  |  |
|               | (Sq.mt.)               | (Sq.mt.)          | Up Area (Sq.mt.)     | (Sq.mt.)       |  |  |
| Parking Floor | 71.55                  | 16.19             | 71.55                | 16.19          |  |  |
| First Floor   | 71.56                  | 71.56             | 71.56                | 71.56          |  |  |
| Second Floor  | 71.56                  | 71.56             | 71.56                | 71.56          |  |  |
| Terrace Floor | 0.00                   | 0.00              | 0.00                 | 0.00           |  |  |
| Total :       | 214.67                 | 159.31            | 214.67               | 159.31         |  |  |

#### Building :A (BUILDING)

| Floor Name                                | Total Built Up<br>Area (Sq.mt.) | Deductions<br>(Area in<br>Sq.mt.) | Proposed FAR<br>Area<br>(Sq.mt.) | Add Area In<br>FAR (Sq.mt.) | Total FAR<br>Area (Sq.mt.) | Total<br>Consumed<br>Additional<br>FAR Area | Tnmt (No.) |
|-------------------------------------------|---------------------------------|-----------------------------------|----------------------------------|-----------------------------|----------------------------|---------------------------------------------|------------|
|                                           |                                 | Parking                           | Resi.                            | Stair                       |                            | (Sq.mt.)                                    |            |
| Parking Floor                             | 71.55                           | 55.36                             | 0.00                             | 16.19                       | 16.19                      | 16.19                                       | 00         |
| First Floor                               | 71.56                           | 0.00                              | 71.56                            | 0.00                        | 71.56                      | 71.56                                       | 01         |
| Second Floor                              | 71.56                           | 0.00                              | 71.56                            | 0.00                        | 71.56                      | 71.56                                       | 01         |
| Terrace Floor                             | 0.00                            | 0.00                              | 0.00                             | 0.00                        | 0.00                       | 0.00                                        | 00         |
| Total :                                   | 214.67                          | 55.36                             | 143.12                           | 16.19                       | 159.31                     | 159.31                                      | 02         |
| Total Number<br>of Same<br>Buildings<br>: | 1                               |                                   |                                  |                             |                            |                                             |            |
| Total :                                   | 214.67                          | 55.36                             | 143.12                           | 16.19                       | 159.31                     | 159.31                                      | 02         |