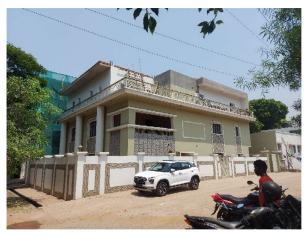

## Site Visit Photographs:

Page 2 of 4 Printed on: 06 April, 2022

Recommendation: Verified & found Ok

**Remark**: Site visited and found that there is existing building of basement, ground plus 1 st floor, dwg applied for additional one floor on existing structure.