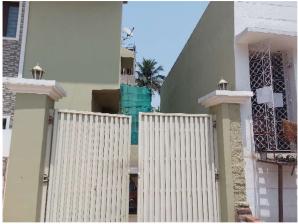

## Site Visit Photographs:

Page 2 of 4 Printed on: 06 April, 2022

Recommendation: Verified & found Ok

**Remark**: Site visited and found that there is existing building of basement, ground plus 1 st floor, dwg applied for additional one floor on existing structure.