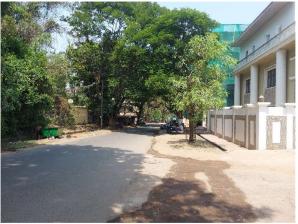

## Site Visit Photographs:

Page 2 of 4 Printed on: 06 April, 2022

Recommendation: Verified & found Ok

**Remark**: Site visited and found that there is existing building of basement, ground plus 1 st floor, dwg applied for additional one floor on existing structure.