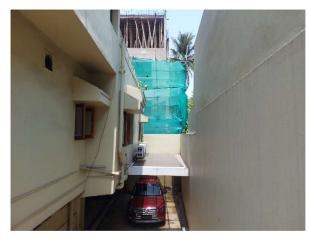

## Site Visit Photographs:

Page 2 of 4 Printed on: 06 April, 2022

Recommendation: Verified & found Ok

**Remark**: Site visited and found that there is existing building of basement, ground plus 1 st floor, dwg applied for additional one floor on existing structure.