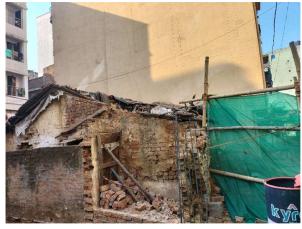

## **Site Visit Photographs:**

Page 2 of 5 Printed on: 28 November, 2022

Printed on: 28 November, 2022

Recommendation: Verified & found Ok

Remark : Site visit done, check and found ok, check list submitted. Hence it can be Recommended for sanction.