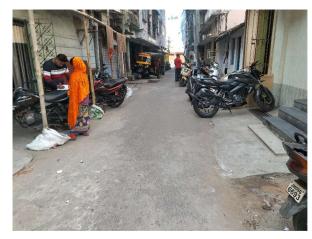

## **Site Visit Photographs:**

Page 2 of 5 Printed on: 28 November, 2022

Printed on: 28 November, 2022

Recommendation: Verified & found Ok

Remark : Site visit done, check and found ok, check list submitted. Hence it can be Recommended for sanction.