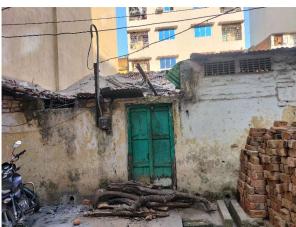

## **Site Visit Photographs:**

Page 2 of 5 Printed on: 28 November, 2022

Printed on: 28 November, 2022

Recommendation: Verified & found Ok

Remark : Site visit done, check and found ok, check list submitted. Hence it can be Recommended for sanction.