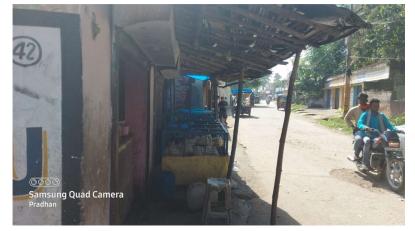

|     | Site Visit Checklist                                                                                                                                                          |                                     |           |        |  |  |
|-----|-------------------------------------------------------------------------------------------------------------------------------------------------------------------------------|-------------------------------------|-----------|--------|--|--|
| #   | Description                                                                                                                                                                   | As On Site                          | Objection | Remark |  |  |
| 1.  | Whether Existing at Site                                                                                                                                                      | Yes                                 |           |        |  |  |
| 2.  | Whether connected with an existing public road                                                                                                                                | Yes                                 |           |        |  |  |
| 3.  | Status of road                                                                                                                                                                | Public                              |           |        |  |  |
| 4.  | Nature of Road                                                                                                                                                                | Concrete                            |           |        |  |  |
| 5.  | Width of approach road                                                                                                                                                        | 6.15                                |           |        |  |  |
| 6.  | Whether road side drain exists                                                                                                                                                | Yes                                 |           |        |  |  |
| 7.  | if Whether road side drain exists is Yes - Width                                                                                                                              | 200 mm approx                       |           |        |  |  |
| 8.  | if Whether road side drain exists is Yes - Nature                                                                                                                             | Concrete                            |           |        |  |  |
| 9.  | if Whether road side drain exists is Yes - Whether connected to                                                                                                               | Public Drain                        |           |        |  |  |
| 10. | Whether the site is at road junction                                                                                                                                          | Yes                                 |           |        |  |  |
| 11. | Level of site in relation to approach road                                                                                                                                    | Approx 200 mm<br>down               |           |        |  |  |
| 12. | Whether the area is subject to                                                                                                                                                | NA                                  |           |        |  |  |
| 13. | Whether the locality is                                                                                                                                                       | Basti Area                          |           |        |  |  |
| 14. | Distance of the plot from the nearest temple/<br>monument / Airport/ Other important building                                                                                 | In Sonari Near<br>Balaka Appartment |           |        |  |  |
| 15. | The vertical and horizontal distance from 33 KV/11 KV electric line                                                                                                           | n/a                                 |           |        |  |  |
| 16. | Whether the Site is vacant                                                                                                                                                    | Yes                                 |           |        |  |  |
| 17. | Plot size (As per measurement)(In Sqmt)                                                                                                                                       | 334.56                              |           |        |  |  |
| 18. | Whether the applicant encroached the Govt. land/road land/any other land/drainage channel                                                                                     | No                                  |           |        |  |  |
| 19. | Sketch site plan showing the location of the site,<br>important land marks and connectivity with the main<br>road is enclosed. (For site not located on main road) at<br>page | given                               |           |        |  |  |
| 20. | Any other information.                                                                                                                                                        | n/a                                 |           |        |  |  |
| 21. | Verified the Amins report with/without site inspection and found correct                                                                                                      | Yes                                 |           |        |  |  |
| 22. | Land Use                                                                                                                                                                      | Residential                         |           |        |  |  |
| 23. | Road                                                                                                                                                                          | Yes                                 |           |        |  |  |
| 24. | Sewerage                                                                                                                                                                      | No                                  |           |        |  |  |
| 25. | Drainage                                                                                                                                                                      | Yes                                 |           |        |  |  |
| 26. | Water facility                                                                                                                                                                | Yes                                 |           |        |  |  |
| 27. | Availability of drain                                                                                                                                                         | Yes                                 |           |        |  |  |
| 28. | Telephone                                                                                                                                                                     | No                                  |           |        |  |  |
| 29. | Electricity                                                                                                                                                                   | No                                  |           |        |  |  |
| 30. | Dealing with inflammable/chemical                                                                                                                                             | No                                  |           |        |  |  |

## Site Visit Photographs :

Recommendation : Verified & found OkRemark : Site visited and found that there is an open land bounded by all four sides.

Mahendra Kumar Pradhan Junior Engg