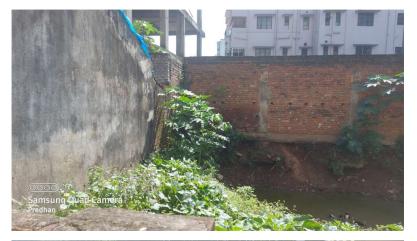

|     | Site Visit Checklist                                                                                                                                                          |                                     |           |        |  |  |
|-----|-------------------------------------------------------------------------------------------------------------------------------------------------------------------------------|-------------------------------------|-----------|--------|--|--|
| #   | Description                                                                                                                                                                   | As On Site                          | Objection | Remark |  |  |
| 1.  | Whether Existing at Site                                                                                                                                                      | Yes                                 |           |        |  |  |
| 2.  | Whether connected with an existing public road                                                                                                                                | Yes                                 |           |        |  |  |
| 3.  | Status of road                                                                                                                                                                | Public                              |           |        |  |  |
| 4.  | Nature of Road                                                                                                                                                                | Concrete                            |           |        |  |  |
| 5.  | Width of approach road                                                                                                                                                        | 6.15                                |           |        |  |  |
| 6.  | Whether road side drain exists                                                                                                                                                | Yes                                 |           |        |  |  |
| 7.  | if Whether road side drain exists is Yes - Width                                                                                                                              | 200 mm approx                       |           |        |  |  |
| 8.  | if Whether road side drain exists is Yes - Nature                                                                                                                             | Concrete                            |           |        |  |  |
| 9.  | if Whether road side drain exists is Yes - Whether connected to                                                                                                               | Public Drain                        |           |        |  |  |
| 10. | Whether the site is at road junction                                                                                                                                          | Yes                                 |           |        |  |  |
| 11. | Level of site in relation to approach road                                                                                                                                    | Approx 200 mm<br>down               |           |        |  |  |
| 12. | Whether the area is subject to                                                                                                                                                | NA                                  |           |        |  |  |
| 13. | Whether the locality is                                                                                                                                                       | Basti Area                          |           |        |  |  |
| 14. | Distance of the plot from the nearest temple/<br>monument / Airport/ Other important building                                                                                 | In Sonari Near<br>Balaka Appartment |           |        |  |  |
| 15. | The vertical and horizontal distance from 33 KV/11 KV electric line                                                                                                           | n/a                                 |           |        |  |  |
| 16. | Whether the Site is vacant                                                                                                                                                    | Yes                                 |           |        |  |  |
| 17. | Plot size (As per measurement)(In Sqmt)                                                                                                                                       | 334.56                              |           |        |  |  |
| 18. | Whether the applicant encroached the Govt. land/road land/any other land/drainage channel                                                                                     | No                                  |           |        |  |  |
| 19. | Sketch site plan showing the location of the site,<br>important land marks and connectivity with the main<br>road is enclosed. (For site not located on main road) at<br>page | given                               |           |        |  |  |
| 20. | Any other information.                                                                                                                                                        | n/a                                 |           |        |  |  |
| 21. | Verified the Amins report with/without site inspection and found correct                                                                                                      | Yes                                 |           |        |  |  |
| 22. | Land Use                                                                                                                                                                      | Residential                         |           |        |  |  |
| 23. | Road                                                                                                                                                                          | Yes                                 |           |        |  |  |
| 24. | Sewerage                                                                                                                                                                      | No                                  |           |        |  |  |
| 25. | Drainage                                                                                                                                                                      | Yes                                 |           |        |  |  |
| 26. | Water facility                                                                                                                                                                | Yes                                 |           |        |  |  |
| 27. | Availability of drain                                                                                                                                                         | Yes                                 |           |        |  |  |
| 28. | Telephone                                                                                                                                                                     | No                                  |           |        |  |  |
| 29. | Electricity                                                                                                                                                                   | No                                  |           |        |  |  |
| 30. | Dealing with inflammable/chemical                                                                                                                                             | No                                  |           |        |  |  |

## Site Visit Photographs :

Recommendation : Verified & found OkRemark : Site visited and found that there is an open land bounded by all four sides.

Mahendra Kumar Pradhan Junior Engg