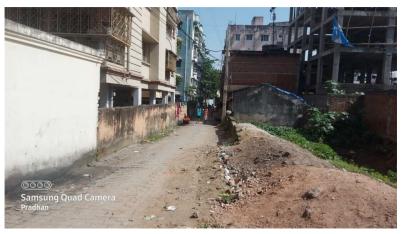

|     | Site Visit Checklist                                                                                                                                                          |                                     |           |        |  |  |
|-----|-------------------------------------------------------------------------------------------------------------------------------------------------------------------------------|-------------------------------------|-----------|--------|--|--|
| #   | Description                                                                                                                                                                   | As On Site                          | Objection | Remark |  |  |
| 1.  | Whether Existing at Site                                                                                                                                                      | Yes                                 |           |        |  |  |
| 2.  | Whether connected with an existing public road                                                                                                                                | Yes                                 |           |        |  |  |
| 3.  | Status of road                                                                                                                                                                | Public                              |           |        |  |  |
| 4.  | Nature of Road                                                                                                                                                                | Concrete                            |           |        |  |  |
| 5.  | Width of approach road                                                                                                                                                        | 6.15                                |           |        |  |  |
| 6.  | Whether road side drain exists                                                                                                                                                | Yes                                 |           |        |  |  |
| 7.  | if Whether road side drain exists is Yes - Width                                                                                                                              | 200 mm approx                       |           |        |  |  |
| 8.  | if Whether road side drain exists is Yes - Nature                                                                                                                             | Concrete                            |           |        |  |  |
| 9.  | if Whether road side drain exists is Yes - Whether connected to                                                                                                               | Public Drain                        |           |        |  |  |
| 10. | Whether the site is at road junction                                                                                                                                          | Yes                                 |           |        |  |  |
| 11. | Level of site in relation to approach road                                                                                                                                    | Approx 200 mm<br>down               |           |        |  |  |
| 12. | Whether the area is subject to                                                                                                                                                | NA                                  |           |        |  |  |
| 13. | Whether the locality is                                                                                                                                                       | Basti Area                          |           |        |  |  |
| 14. | Distance of the plot from the nearest temple/<br>monument / Airport/ Other important building                                                                                 | In Sonari Near<br>Balaka Appartment |           |        |  |  |
| 15. | The vertical and horizontal distance from 33 KV/11 KV electric line                                                                                                           | n/a                                 |           |        |  |  |
| 16. | Whether the Site is vacant                                                                                                                                                    | Yes                                 |           |        |  |  |
| 17. | Plot size (As per measurement)(In Sqmt)                                                                                                                                       | 334.56                              |           |        |  |  |
| 18. | Whether the applicant encroached the Govt. land/road land/any other land/drainage channel                                                                                     | No                                  |           |        |  |  |
| 19. | Sketch site plan showing the location of the site,<br>important land marks and connectivity with the main<br>road is enclosed. (For site not located on main road) at<br>page | given                               |           |        |  |  |
| 20. | Any other information.                                                                                                                                                        | n/a                                 |           |        |  |  |
| 21. | Verified the Amins report with/without site inspection and found correct                                                                                                      | Yes                                 |           |        |  |  |
| 22. | Land Use                                                                                                                                                                      | Residential                         |           |        |  |  |
| 23. | Road                                                                                                                                                                          | Yes                                 |           |        |  |  |
| 24. | Sewerage                                                                                                                                                                      | No                                  |           |        |  |  |
| 25. | Drainage                                                                                                                                                                      | Yes                                 |           |        |  |  |
| 26. | Water facility                                                                                                                                                                | Yes                                 |           |        |  |  |
| 27. | Availability of drain                                                                                                                                                         | Yes                                 |           |        |  |  |
| 28. | Telephone                                                                                                                                                                     | No                                  |           |        |  |  |
| 29. | Electricity                                                                                                                                                                   | No                                  |           |        |  |  |
| 30. | Dealing with inflammable/chemical                                                                                                                                             | No                                  |           |        |  |  |

## Site Visit Photographs :

Recommendation : Verified & found OkRemark : Site visited and found that there is an open land bounded by all four sides.

Mahendra Kumar Pradhan Junior Engg