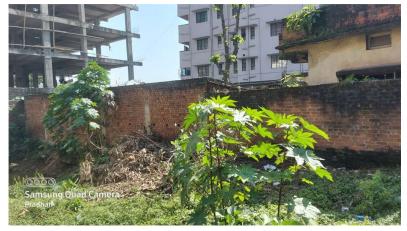

|     | Site Visit Checklist                                                                                                                                                          |                                     |           |        |  |  |
|-----|-------------------------------------------------------------------------------------------------------------------------------------------------------------------------------|-------------------------------------|-----------|--------|--|--|
| #   | Description                                                                                                                                                                   | As On Site                          | Objection | Remark |  |  |
| 1.  | Whether Existing at Site                                                                                                                                                      | Yes                                 |           |        |  |  |
| 2.  | Whether connected with an existing public road                                                                                                                                | Yes                                 |           |        |  |  |
| 3.  | Status of road                                                                                                                                                                | Public                              |           |        |  |  |
| 4.  | Nature of Road                                                                                                                                                                | Concrete                            |           |        |  |  |
| 5.  | Width of approach road                                                                                                                                                        | 6.15                                |           |        |  |  |
| 6.  | Whether road side drain exists                                                                                                                                                | Yes                                 |           |        |  |  |
| 7.  | if Whether road side drain exists is Yes - Width                                                                                                                              | 200 mm approx                       |           |        |  |  |
| 8.  | if Whether road side drain exists is Yes - Nature                                                                                                                             | Concrete                            |           |        |  |  |
| 9.  | if Whether road side drain exists is Yes - Whether connected to                                                                                                               | Public Drain                        |           |        |  |  |
| 10. | Whether the site is at road junction                                                                                                                                          | Yes                                 |           |        |  |  |
| 11. | Level of site in relation to approach road                                                                                                                                    | Approx 200 mm<br>down               |           |        |  |  |
| 12. | Whether the area is subject to                                                                                                                                                | NA                                  |           |        |  |  |
| 13. | Whether the locality is                                                                                                                                                       | Basti Area                          |           |        |  |  |
| 14. | Distance of the plot from the nearest temple/<br>monument / Airport/ Other important building                                                                                 | In Sonari Near<br>Balaka Appartment |           |        |  |  |
| 15. | The vertical and horizontal distance from 33 KV/11 KV electric line                                                                                                           | n/a                                 |           |        |  |  |
| 16. | Whether the Site is vacant                                                                                                                                                    | Yes                                 |           |        |  |  |
| 17. | Plot size (As per measurement)(In Sqmt)                                                                                                                                       | 334.56                              |           |        |  |  |
| 18. | Whether the applicant encroached the Govt. land/road land/any other land/drainage channel                                                                                     | No                                  |           |        |  |  |
| 19. | Sketch site plan showing the location of the site,<br>important land marks and connectivity with the main<br>road is enclosed. (For site not located on main road) at<br>page | given                               |           |        |  |  |
| 20. | Any other information.                                                                                                                                                        | n/a                                 |           |        |  |  |
| 21. | Verified the Amins report with/without site inspection and found correct                                                                                                      | Yes                                 |           |        |  |  |
| 22. | Land Use                                                                                                                                                                      | Residential                         |           |        |  |  |
| 23. | Road                                                                                                                                                                          | Yes                                 |           |        |  |  |
| 24. | Sewerage                                                                                                                                                                      | No                                  |           |        |  |  |
| 25. | Drainage                                                                                                                                                                      | Yes                                 |           |        |  |  |
| 26. | Water facility                                                                                                                                                                | Yes                                 |           |        |  |  |
| 27. | Availability of drain                                                                                                                                                         | Yes                                 |           |        |  |  |
| 28. | Telephone                                                                                                                                                                     | No                                  |           |        |  |  |
| 29. | Electricity                                                                                                                                                                   | No                                  |           |        |  |  |
| 30. | Dealing with inflammable/chemical                                                                                                                                             | No                                  |           |        |  |  |

## Site Visit Photographs :

Recommendation : Verified & found OkRemark : Site visited and found that there is an open land bounded by all four sides.

Mahendra Kumar Pradhan Junior Engg