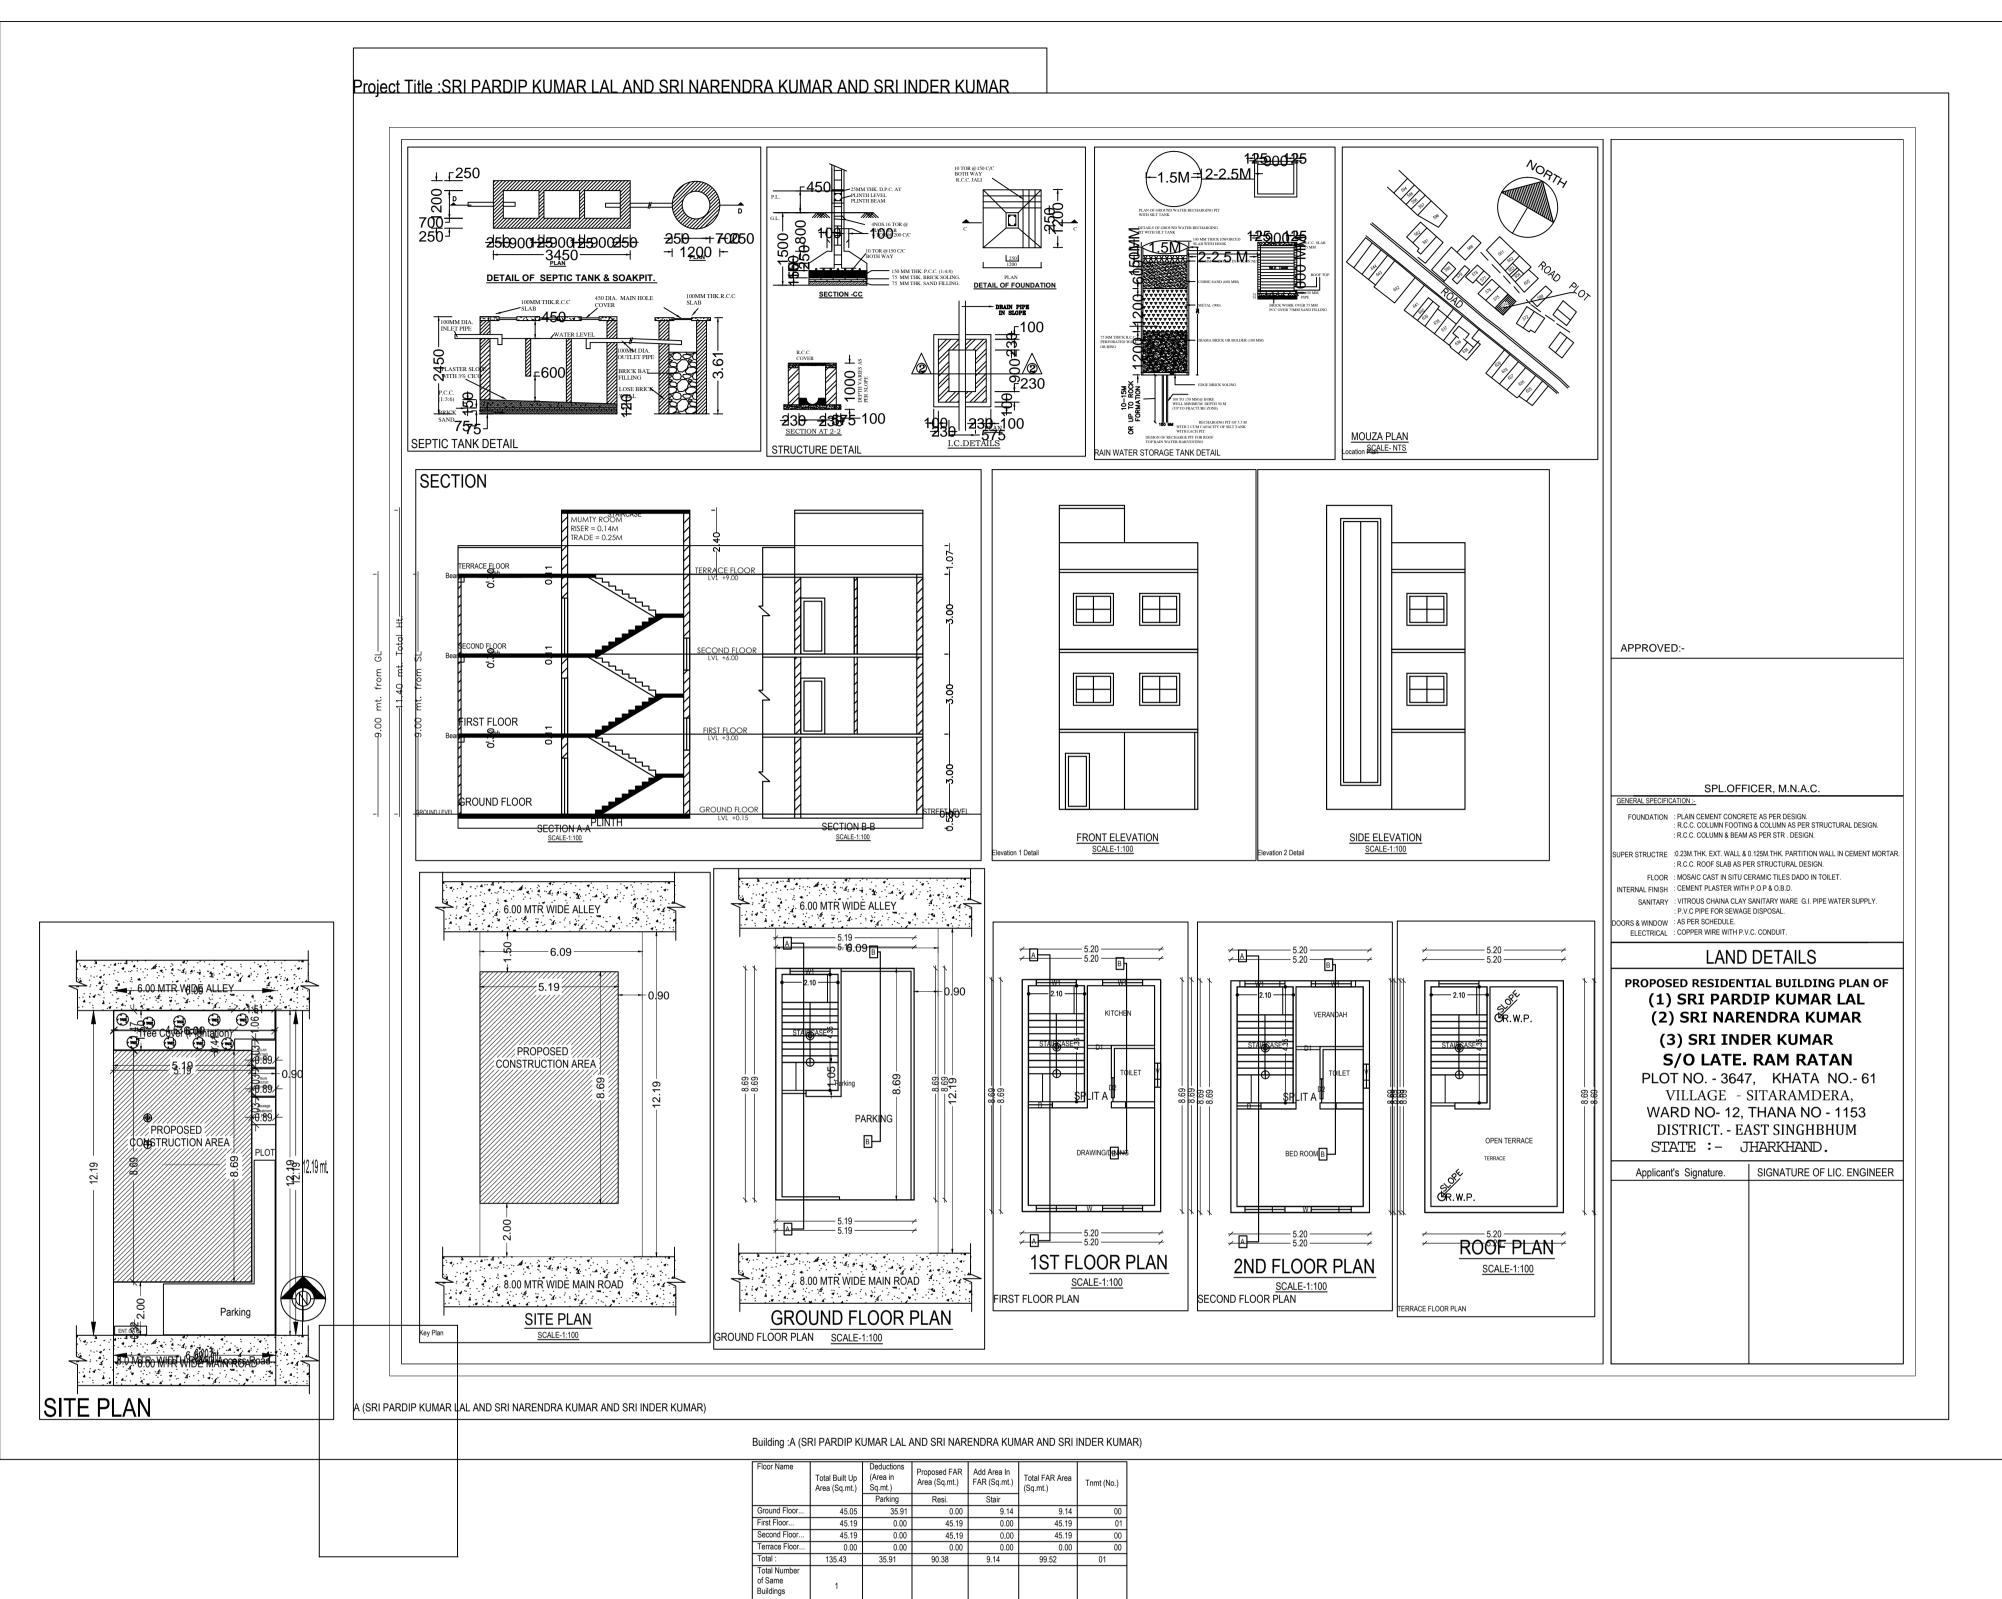

135.43 35.91 90.38 9.14 99.52 01

NAME LENGTH HEIGHT

2.13

2.13

2.13

1.00

2.70

2.70

A-1 (SRI PARDIP KUMAR LAL AND SRI INDER KUMAR AND SRI INDER KUMAR AND SRI INDER KUMAR AND SRI INDER KUMAR NO SRI INDER K

FAR & Tenement Details (Table 4c-1)

| Building                                                             | No. of Same<br>Bldg | Total Built Up<br>Area (Sq.mt.) | Deductions<br>(Area in<br>Sq.mt.) | Proposed<br>FAR Area<br>(Sq.mt.) | Add Area In<br>FAR (Sq.mt.) | Total FAR<br>Area<br>(Sq.mt.) | Tnmt (No.) |
|----------------------------------------------------------------------|---------------------|---------------------------------|-----------------------------------|----------------------------------|-----------------------------|-------------------------------|------------|
|                                                                      |                     |                                 | Parking                           | Resi.                            |                             |                               |            |
| A (SRI PARDIP KUMAR LAL AND SRI NARENDRA KUMAR AND SRI INDER KUMAR ) | 1                   | 135.43                          | 35.91                             | 90.38                            | 9.14                        | 99.52                         | 01         |
| Grand Total:                                                         | 1                   | 135.43                          | 35.91                             | 90.38                            | 9.14                        | 99.52                         | 01         |