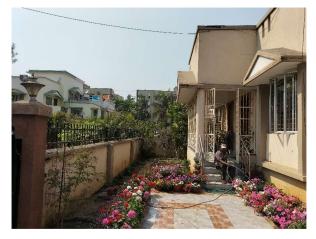

## Site Visit Photographs :

## Recommendation : Verified & found Ok

**Remark** : field verification is done, verified and found ok. An existing Bungalow is present, Additional one Floor site inspection done and minimum set back found ok .check list submitted.hence it can be recommended for sanction.