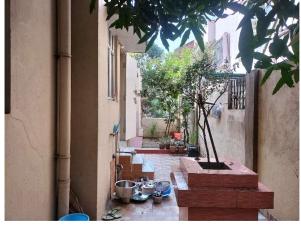

## Site Visit Photographs :

## Recommendation : Verified & found Ok

**Remark** : field verification is done, verified and found ok. An existing Bungalow is present, Additional one Floor site inspection done and minimum set back found ok .check list submitted.hence it can be recommended for sanction.