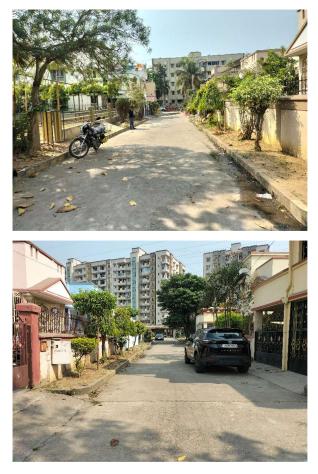

## Site Visit Photographs :

## Recommendation : Verified & found Ok

**Remark** : field verification is done, verified and found ok. An existing Bungalow is present, Additional one Floor site inspection done and minimum set back found ok .check list submitted.hence it can be recommended for sanction.