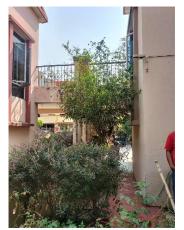

## Site Visit Photographs :

## Recommendation : Verified & found Ok

**Remark** : field verification is done, verified and found ok. An existing Bungalow is present, Additional one Floor site inspection done and minimum set back found ok .check list submitted.hence it can be recommended for sanction.