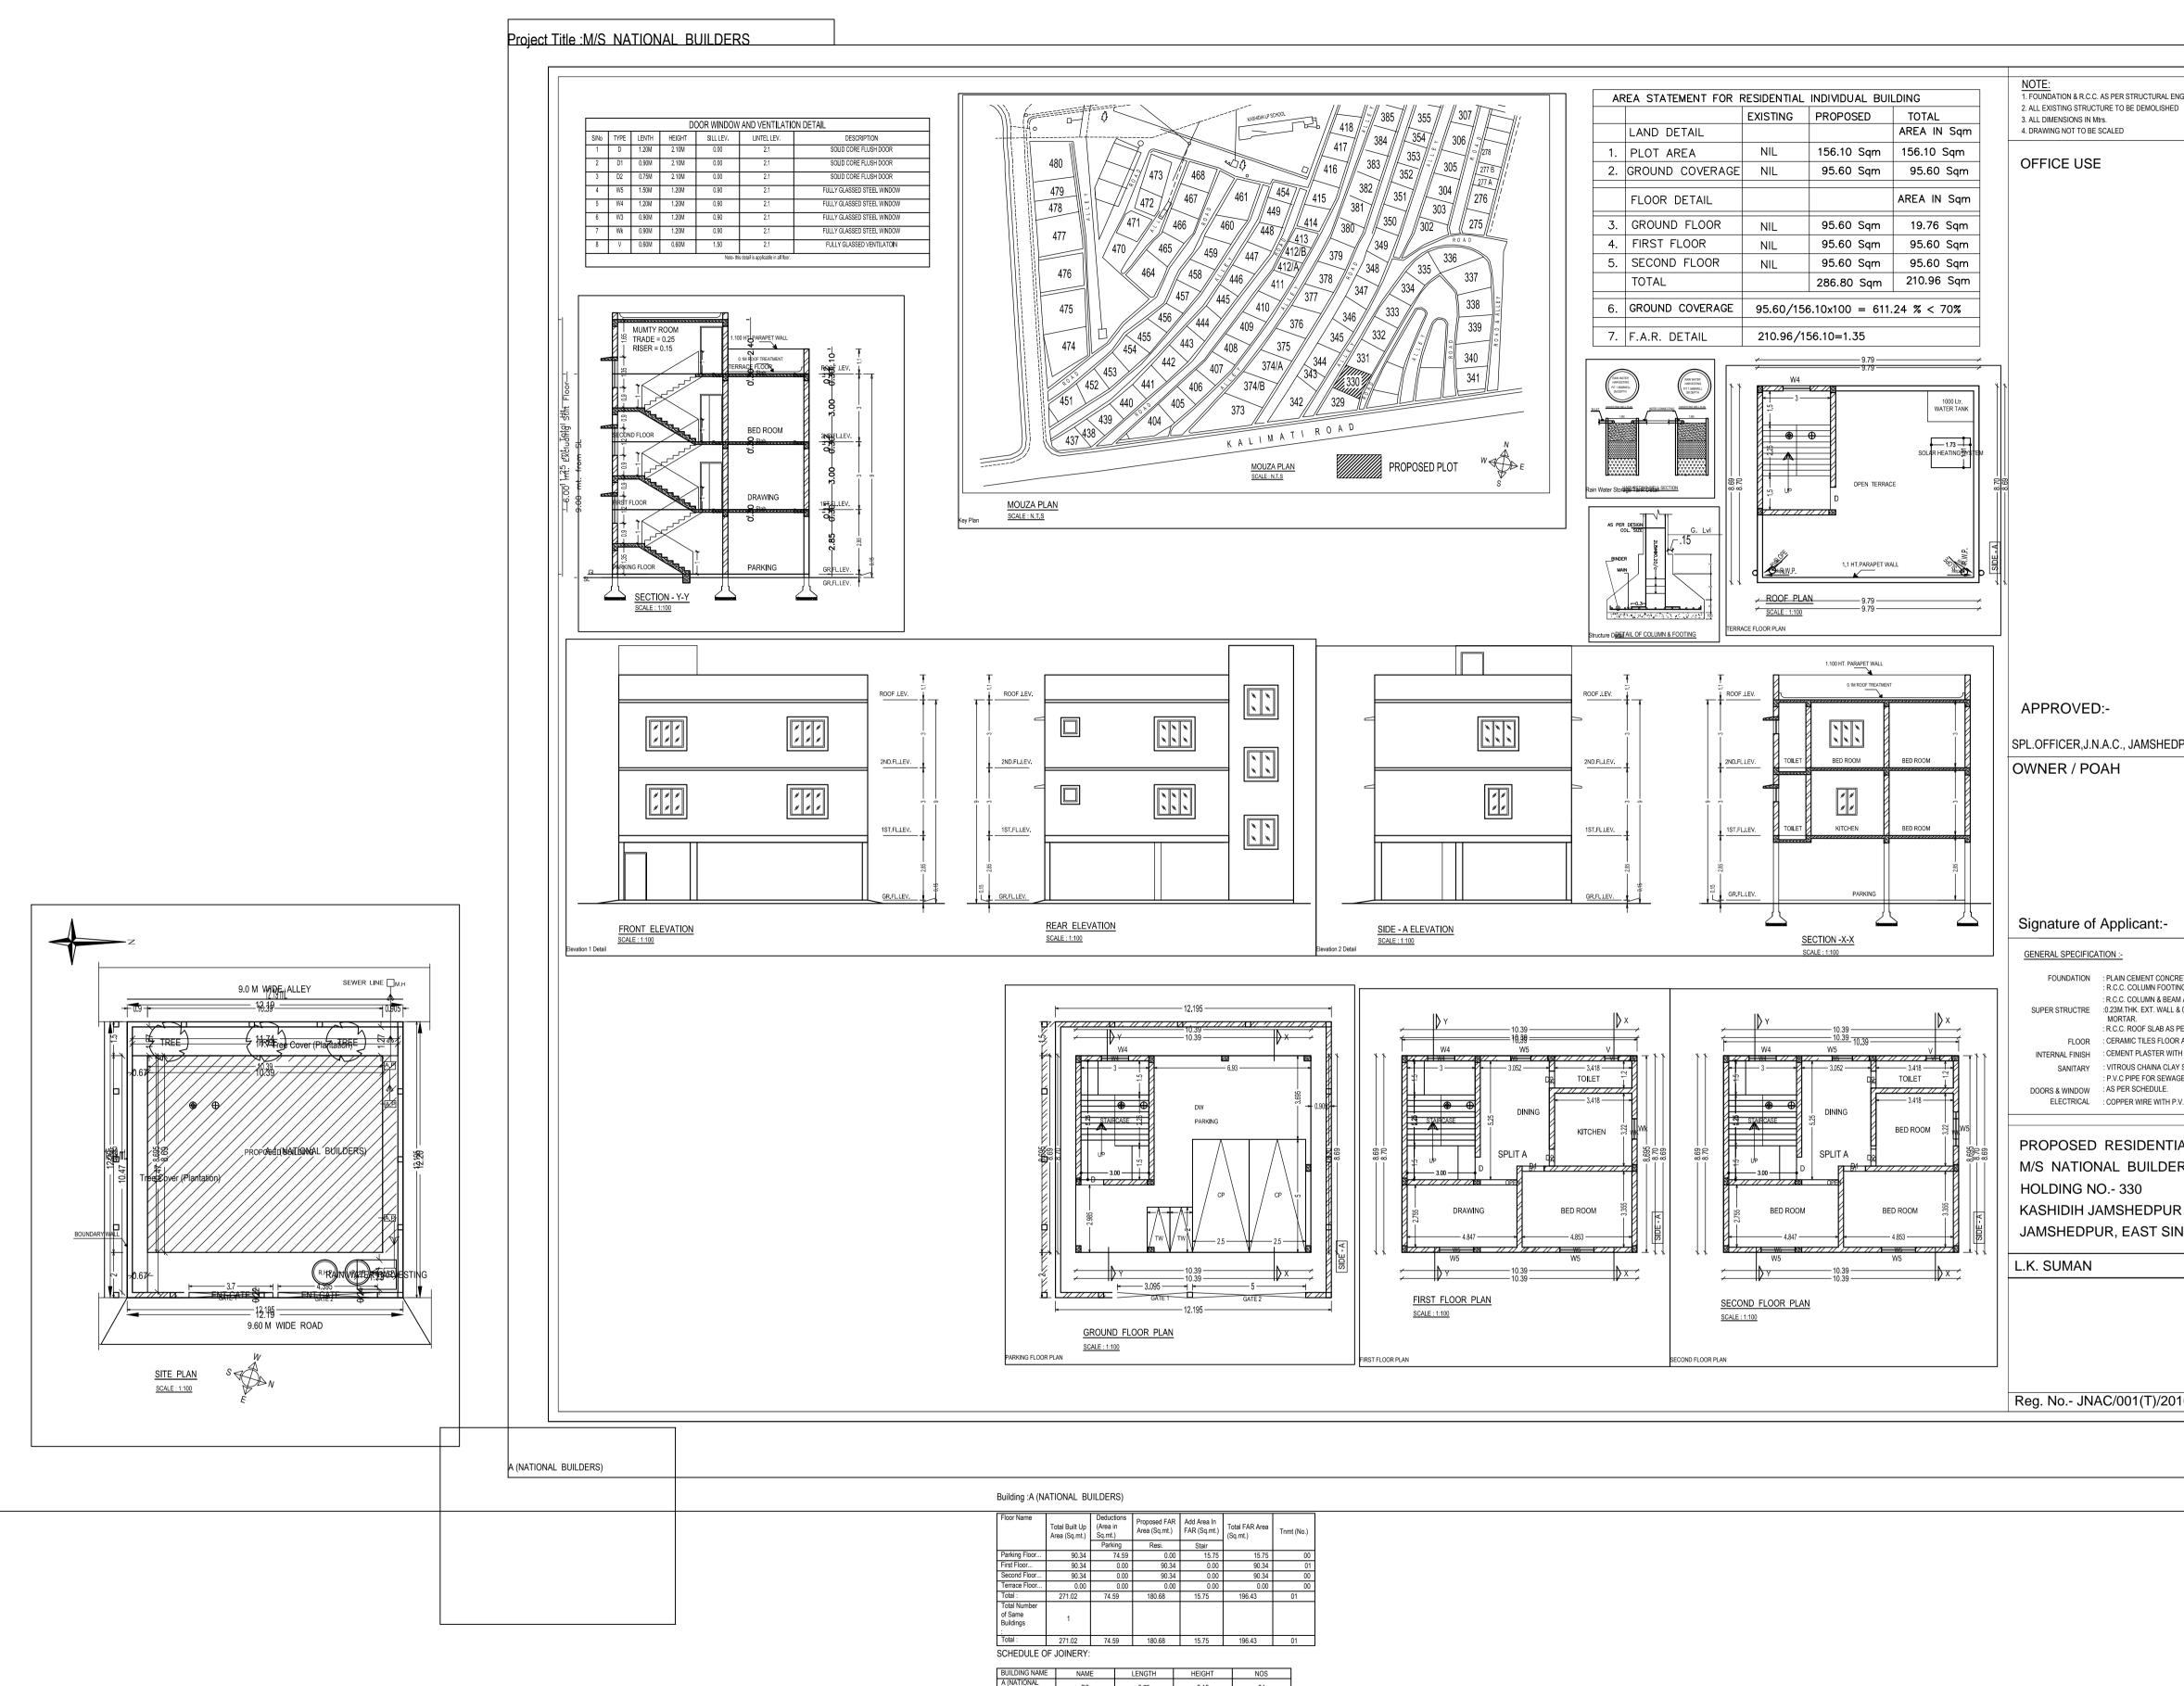

A (NATIONAL

BUILDERS) A (NATIONAL

BUILDERS) A (NATIONAL

BUILDERS) A (NATIONAL

BUILDERS) Total

BUILDERS) A (NATIONAL

 
 BUILDING NAME
 NAME
 LENGTH
 HEIGHT
 NOS

 A (NATIONAL BUILDERS)
 D2
 0.75
 2.10
 04

 A (NATIONAL A (NATIONAL
 D1
 0.97
 2.10
 02
 D1 0.97 2.10 02 
 A (NATIONAL BUILDERS)
 D1
 0.97
 2.10
 02

 A (NATIONAL BUILDERS)
 OPEN
 1.62
 2.10
 02

 Total
 08
 - - 08 SCHEDULE OF JOINERY: BUILDING NAME NAME LENGTH HEIGHT NOS V 0.60 1.00 02 W5 0.89 1.20 02 WK 0.90 1.20 02 W4 1.20 1.20 03 W5 1.50 1.20 04 - 13 - - -UnitBUA Table for Building :A (NATIONAL BUILDERS) 
 FLOOR
 Name
 UnitBUA Type
 UnitBUA Area
 Carpet Area
 No. of Rooms
 No. of Tenement

 FIRST FLOOR
 SPLIT A
 FLAT
 180.68
 176.31
 5
 1

 Total
 180.68
 176.31
 10
 1

|     |                                                                                          |                                              | MENT: JAMSH                         |                                 |                                |                                                                            | 1.24                  |                  | _          |
|-----|------------------------------------------------------------------------------------------|----------------------------------------------|-------------------------------------|---------------------------------|--------------------------------|----------------------------------------------------------------------------|-----------------------|------------------|------------|
|     |                                                                                          | PROJECT DE                                   |                                     | EDPUR NAC                       |                                | SION NO.: 1.0<br>SION DATE: 1                                              |                       |                  |            |
|     |                                                                                          | Inward_No.: -<br>Region : JHARKHAND URBAN LC |                                     | N LOCAL BODIE                   | Plot U                         | Plot Use : Residential<br>Plot SubUse : Bungalow/ Dwelling / Non Apartment |                       |                  | +          |
|     |                                                                                          | District : EAST                              |                                     |                                 | Land                           | Use Zone : N<br>ing Road Wid                                               | A                     |                  | -          |
|     |                                                                                          | Project Type :                               | Building Permis                     | ssion                           | Plot N                         | No.: -                                                                     | o/Survey No : -       |                  | $\exists$  |
| ION |                                                                                          | Location : Old                               | Area                                |                                 | Than                           | a No: -                                                                    | orodi vey INO : -     |                  | 1          |
|     |                                                                                          | Sub Location : NA<br>Village/Mauza Name : -  |                                     | Khata                           | ng No: -<br>a No: -            |                                                                            |                       |                  |            |
|     |                                                                                          | Ward No : -<br>Road/Street :                 | -                                   |                                 | North<br>South                 | ı:-                                                                        |                       |                  |            |
|     |                                                                                          |                                              |                                     |                                 | East<br>West                   | : -                                                                        |                       |                  |            |
|     |                                                                                          | AREA DETAIL                                  | DT (Minimum)                        | (A)                             |                                |                                                                            | SQ.MT.                | 148.0            | 66         |
|     |                                                                                          | - Deduction fro                              | (Gross Plot Are<br>om Gross Plot a  | a (A-Deduc                      |                                |                                                                            |                       | 148.0            |            |
|     |                                                                                          | COP Area                                     | tor Balance Plo                     | t Area (from Gros               | s Plot Area)                   |                                                                            |                       | 21.              |            |
|     |                                                                                          | Total<br>Balance Plot A                      | Area (Net Plot A                    | rea (A-Deduc                    | tions)                         |                                                                            |                       | 21.<br>126.      | 92         |
|     |                                                                                          | - Recreational<br>Plot Area for C            | /Amenity space<br>Coverage (Net P   | ) (A-Deduc                      |                                |                                                                            |                       | 126.             | _          |
|     |                                                                                          | Area)<br>Plot Area for F                     | SI (Net Plot Are                    |                                 |                                |                                                                            |                       | 148.0            | _          |
|     |                                                                                          | + RoadWideni                                 | CHECK                               |                                 | -7                             |                                                                            |                       |                  |            |
|     |                                                                                          | Total Cover                                  | coverage Area (<br>rage Area ( 60.7 |                                 |                                |                                                                            |                       | 90.3<br>90.3     |            |
|     |                                                                                          | FAR CHECK<br>Proposed A                      |                                     |                                 |                                |                                                                            |                       | 196.4            | 43         |
|     |                                                                                          | Total Area o<br>BUILT UP AR                  | of FAR<br>EA CHECK                  |                                 |                                |                                                                            |                       | 196.4            |            |
|     |                                                                                          | Total Propo                                  | sed BuiltUp Are                     |                                 |                                |                                                                            | OWNER                 | 271.0            | )2         |
|     |                                                                                          |                                              | NT AUTHORIT                         |                                 |                                |                                                                            |                       |                  | 4          |
|     |                                                                                          |                                              |                                     |                                 |                                |                                                                            | LOCAL BODY            |                  |            |
|     |                                                                                          | COLOR                                        | INDFX                               |                                 |                                |                                                                            |                       |                  | ٦          |
|     |                                                                                          | PLOT BOU                                     | INDARY                              |                                 |                                |                                                                            |                       |                  | -          |
|     |                                                                                          |                                              | D WORK (COV                         |                                 |                                |                                                                            |                       |                  |            |
|     |                                                                                          | EXISTING                                     | (To be retained)<br>(To be demolish | )                               |                                |                                                                            |                       |                  |            |
|     |                                                                                          | Color Index:                                 | -                                   |                                 |                                |                                                                            |                       |                  |            |
|     |                                                                                          | PARKING C                                    |                                     | ON:                             |                                |                                                                            |                       |                  |            |
|     |                                                                                          | Parking Type<br>Car Parking                  |                                     |                                 | Prop No.<br>2                  |                                                                            | Prop /<br>25.0        |                  |            |
|     |                                                                                          | Two Wheeler<br>Other Parking                 |                                     |                                 | 2<br>1                         |                                                                            | 4.0<br>45.5           | 0                |            |
|     |                                                                                          | Total Area                                   |                                     |                                 |                                | 5                                                                          |                       | 74.              | 59         |
|     |                                                                                          | MARGIN DE                                    | ~                                   |                                 |                                |                                                                            | 0.1.1.1               | 011              |            |
|     |                                                                                          | Name<br>A-1 (NATIONA                         | AL 9.60 M W                         | /IDE                            | -                              | ar Margin                                                                  | Side1 Margin          | Side2 Marg       | in         |
|     |                                                                                          | BUILDERS)                                    | ROAD                                | 2.0<br>s (Table 4c-1            |                                | 1.50                                                                       | 0.90                  | 0.90             |            |
|     |                                                                                          | Building                                     | No. of Same                         |                                 | Deductions<br>(Area in         | Proposed<br>FAR Area                                                       | Add Area In           | Total FAR        |            |
|     |                                                                                          | A                                            | No. of Same<br>Bldg                 | Total Built Up<br>Area (Sq.mt.) | (Area in<br>Sq.mt.)<br>Parking | FAR Area<br>(Sq.mt.)<br>Resi.                                              | FAR (Sq.mt.)<br>Stair | Area<br>(Sq.mt.) | Tnmt (No.) |
|     |                                                                                          | (NATIONAL<br>BUILDERS<br>)<br>Grand Total :  | 1                                   | 271.02                          | 74.59<br>74.59                 | 180.68                                                                     | 15.75<br>15.75        | 196.43<br>196.43 | 0'         |
| CE  | DESIGN.<br>MENT<br>SUPPLY.<br>NOF<br>SHEET No- 01 / 01                                   |                                              |                                     |                                 |                                |                                                                            |                       |                  |            |
|     | L.K. SUMAN<br>Office : 1, Second Floor<br>Basant Talkies Complex,<br>Sakchi , Jamshedpur |                                              |                                     |                                 |                                |                                                                            |                       |                  |            |