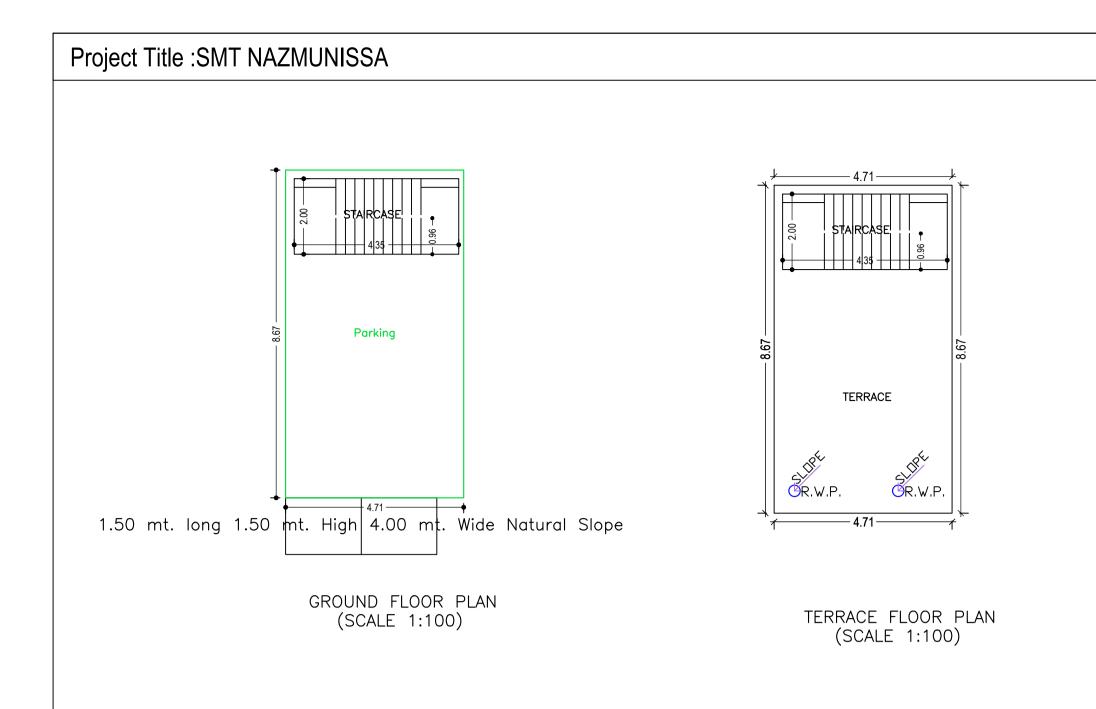

### Buildingwise Floor FAR Details

| Floor Name    | Building               | Name              | Total                |                |
|---------------|------------------------|-------------------|----------------------|----------------|
|               | A (SMT NAZ             | //UNISSA)         | Total                |                |
|               | Proposed Built Up Area | Proposed FAR Area | Total Proposed Built | Total FAR Area |
|               | (Sq.mt.)               | (Sq.mt.)          | Up Area (Sq.mt.)     | (Sq.mt.)       |
| Ground Floor  | 40.85                  | 8.71              | 40.85                | 8.71           |
| First Floor   | 40.84                  | 40.84             | 40.84                | 40.84          |
| Second Floor  | 40.84                  | 40.84             | 40.84                | 40.84          |
| Terrace Floor | 0.00                   | 0.00              | 0.00                 | 0.00           |
| Total :       | 122.53                 | 90.39             | 122.53               | 90.39          |

MOUZA PLAN NTS

| Builaing             | :A (SMT                         | NAZMU               | NI22A)           |                             |                            |                        |            |
|----------------------|---------------------------------|---------------------|------------------|-----------------------------|----------------------------|------------------------|------------|
|                      |                                 | Deductions          | Proposed FAR     |                             |                            | Total                  |            |
| Floor Name           | Total Built Up<br>Area (Sq.mt.) | (Area in<br>Sq.mt.) | Area<br>(Sq.mt.) | Add Area In<br>FAR (Sq.mt.) | Total FAR<br>Area (Sq.mt.) | Consumed<br>Additional | Tnmt (No.) |
|                      | niea (oy.iiit.)                 | Parking             | Resi.            | Stair                       | niea (oq.iiit.)            | FAR Area<br>(Sq.mt.)   |            |
| Ground Floor         | 40.85                           | 32.14               | 0.00             | 8.71                        | 8.71                       | 8.71                   | 00         |
| First Floor          | 40.84                           | 0.00                | 40.84            | 0.00                        | 40.84                      | 40.84                  | 00         |
| Second Floor         | 40.84                           | 0.00                | 40.84            | 0.00                        | 40.84                      | 40.84                  | 00         |
| Terrace Floor        | 0.00                            | 0.00                | 0.00             | 0.00                        | 0.00                       | 0.00                   | 00         |
| Total :              | 122.53                          | 32.14               | 81.68            | 8.71                        | 90.39                      | 90.39                  | 01         |
| Total Number         |                                 |                     |                  |                             |                            |                        |            |
| of Same<br>Buildings | 1                               |                     |                  |                             |                            |                        |            |
| :                    |                                 |                     |                  |                             |                            |                        |            |
| Total :              | 122.53                          | 32.14               | 81.68            | 8.71                        | 90.39                      | 90.39                  | 01         |