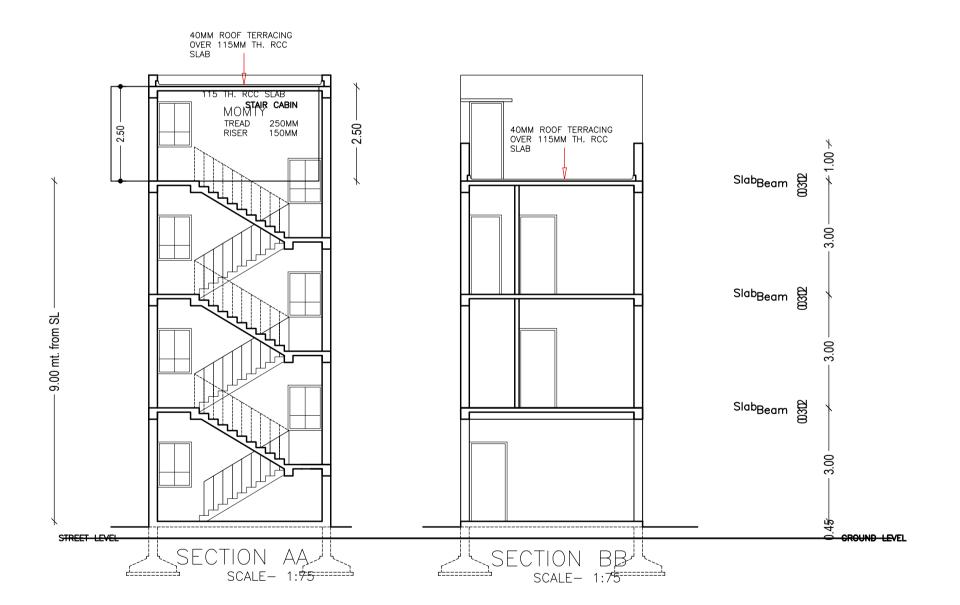

|                            |                   |
|                                         |                                     |                            |                   |





# UnitBUA Table for Building :A (SMT NAZMUNISSA)

| FLOOR                | Name    | UnitBUA Type | UnitBUA Area | Carpet Area | No. of Rooms | No. of Tenement |
|----------------------|---------|--------------|--------------|-------------|--------------|-----------------|
| FIRST FLOOR<br>PLAN  | SPLIT A | FLAT         | 52.09        | 51.50       | 3            | 1               |
| SECOND<br>FLOOR PLAN | SPLIT A | FLAT         | 0.00         | 0.00        | 3            | 0               |
| Total:               | -       | -            | 52.09        | 51.50       | 6            | 1               |







MOUZA PLAN NTS



| Builaing             | :A (SMT                         | NAZMU               | NI22A)           |                             |                            |                        |            |
|----------------------|---------------------------------|---------------------|------------------|-----------------------------|----------------------------|------------------------|------------|
|                      |                                 | Deductions          | Proposed FAR     |                             |                            | Total                  |            |
| Floor Name           | Total Built Up<br>Area (Sq.mt.) | (Area in<br>Sq.mt.) | Area<br>(Sq.mt.) | Add Area In<br>FAR (Sq.mt.) | Total FAR<br>Area (Sq.mt.) | Consumed<br>Additional | T