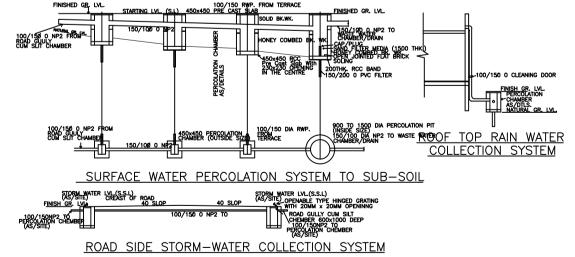

90.39                      | 90.39                  | 01         |

# SCHEDULE OF DOOR:

| BUILDING NAME                   | NAME | LENGTH | HEIGHT | NOS |  |  |
|---------------------------------|------|--------|--------|-----|--|--|
| A (SMT<br>NAZMUNISSA)           | D2   | 0.75   | 2.10   | 04  |  |  |
| A (SMT<br>NAZMUNISSA)           | D    | 1.00   | 2.10   | 02  |  |  |
| SCHEDULE OF WINDOW/VENTILATION: |      |        |        |     |  |  |

| BUILDING NAME         | NAME | LENGTH | HEIGHT | NOS |
|-----------------------|------|--------|--------|-----|
| A (SMT<br>NAZMUNISSA) | V    | 0.60   | 1.20   | 02  |
| A (SMT<br>NAZMUNISSA) | W3   | 0.90   | 1.20   | 02  |
| A (SMT<br>NAZMUNISSA) | W2   | 1.20   | 1.20   | 04  |
| A (SMT<br>NAZMUNISSA) | W1   | 1.80   | 1.20   | 02  |





LTP NAME A Amarjeet Balm JNAC/ARC/00



| AND SIGNATURE | STRUCTURAL ENG'S NAME AND SIGNATURE | BUILDER NAME AND SIGNATURE | DIGITAL SIGNATURE |
|---------------|-------------------------------------|----------------------------|-------------------|
| almuchu       |                                     |                            |                   |
| /0008/2018    |                                     |                            |                   |
|               |                                     |                            |                   |
|               |                                     |                            |                   |
|               |                                     |                            |                   |
|               |