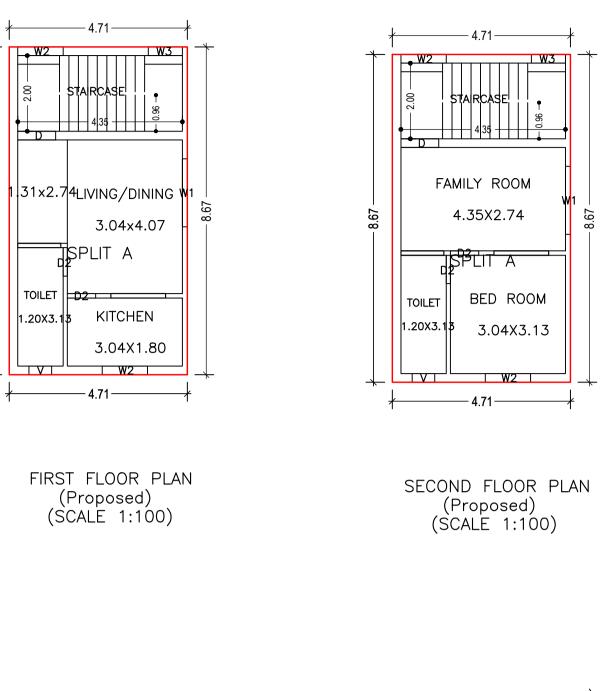

# UnitBUA Table for Building :A (SMT NAZMUNISSA)

| FLOOR                | Name    | UnitBUA Type | UnitBUA Area | Carpet Area | No. of Rooms | No. of Tenement |
|----------------------|---------|--------------|--------------|-------------|--------------|-----------------|
| FIRST FLOOR<br>PLAN  | SPLIT A | FLAT         | 52.09        | 51.50       | 3            | 1               |
| SECOND<br>FLOOR PLAN | SPLIT A | FLAT         | 0.00         | 0.00        | 3            | 0               |
| Total:               | -       | -            | 52.09        | 51.50       | 6            | 1               |

# SCHEDULE OF DOOR:

| BUILDING NAME                   | NAME | LENGTH | HEIGHT | NOS |  |  |
|---------------------------------|------|--------|--------|-----|--|--|
| A (SMT<br>NAZMUNISSA)           | D2   | 0.75   | 2.10   | 04  |  |  |
| A (SMT<br>NAZMUNISSA)           | D    | 1.00   | 2.10   | 02  |  |  |
| SCHEDULE OF WINDOW/VENTILATION: |      |        |        |     |  |  |

| BUILDING NAME         | NAME | LENGTH | HEIGHT | NOS |
|-----------------------|------|--------|--------|-----|
| A (SMT<br>NAZMUNISSA) | V    | 0.60   | 1.20   | 02  |
| A (SMT<br>NAZMUNISSA) | W3   | 0.90   | 1.20   | 02  |
| A (SMT<br>NAZMUNISSA) | W2   | 1.20   | 1.20   | 04  |
| A (SMT<br>NAZMUNISSA) | W1   | 1.80   | 1.20   | 02  |