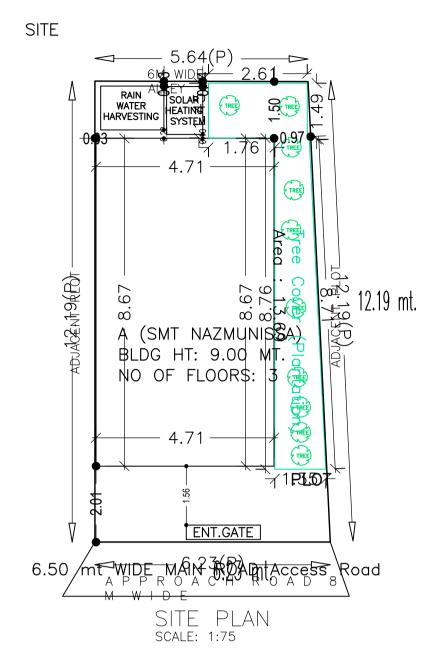

| COLOR INDEX                 |  |
|-----------------------------|--|
| PLOT BOUNDARY               |  |
| ABUTTING ROAD               |  |
| PROPOSED CONSTRUCTION       |  |
| COMMON PLOT                 |  |
| ROAD WIDENING AREA          |  |
| EXISTING (To be retained)   |  |
| EXISTING (To be demolished) |  |