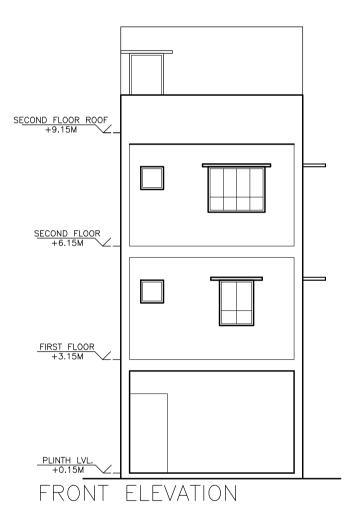

| 90.39                      | 90.39                  | 01         |

# SCHEDULE OF DOOR:

| BUILDING NAME                   | NAME | LENGTH | HEIGHT | NOS |  |  |
|---------------------------------|------|--------|--------|-----|--|--|
| A (SMT<br>NAZMUNISSA)           | D2   | 0.75   | 2.10   | 04  |  |  |
| A (SMT<br>NAZMUNISSA)           | D    | 1.00   | 2.10   | 02  |  |  |
| SCHEDULE OF WINDOW/VENTILATION: |      |        |        |     |  |  |

| BUILDING NAME         | NAME | LENGTH | HEIGHT | NOS |
|-----------------------|------|--------|--------|-----|
| A (SMT<br>NAZMUNISSA) | V    | 0.60   | 1.20   | 02  |
| A (SMT<br>NAZMUNISSA) | W3   | 0.90   | 1.20   | 02  |
| A (SMT<br>NAZMUNISSA) | W2   | 1.20   | 1.20   | 04  |
| A (SMT<br>NAZMUNISSA) | W1   | 1.80   | 1.20   | 02  |





LTP NAME A Amarjeet Balm JNAC/ARC/00



| AND SIGNATURE | STRUCTURAL ENG'S NAME AND SIGNATURE | BUILDER NAME AND SIGNATURE | DIGITAL SIGNATURE |
|---------------|-------------------------------------|----------------------------|-------------------|
| almuchu       |                                     |                            |                   |
| /0008/2018    |                                     |                            |                   |
|               |                                     |                            |                   |
|               |                                     |                            |                   |
|               |                                     |                            |                   |
|               |