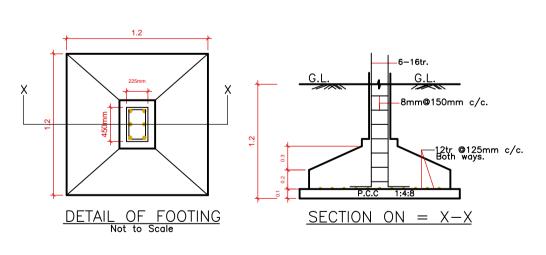

|                   |
|                                         |                                     |                            |                   |





# UnitBUA Table for Building :A (SMT NAZMUNISSA)

| FLOOR                | Name    | UnitBUA Type | UnitBUA Area | Carpet Area | No. of Rooms | No. of Tenement |
|----------------------|---------|--------------|--------------|-------------|--------------|-----------------|
| FIRST FLOOR<br>PLAN  | SPLIT A | FLAT         | 52.09        | 51.50       | 3            | 1               |
| SECOND<br>FLOOR PLAN | SPLIT A | FLAT         | 0.00         | 0.00        | 3            | 0               |
| Total:               | -       | -            | 52.09        | 51.50       | 6            | 1               |







MOUZA PLAN NTS



| Builaing             | :A (SMT                         | NAZMU               | NI22A)           |                             |                            |                        |            |
|----------------------|---------------------------------|---------------------|------------------|-----------------------------|----------------------------|------------------------|------------|
|                      |                                 | Deductions          | Proposed FAR     |                             |                            | Total                  |            |
| Floor Name           | Total Built Up<br>Area (Sq.mt.) | (Area in<br>Sq.mt.) | Area<br>(Sq.mt.) | Add Area In<br>FAR (Sq.mt.) | Total FAR<br>Area (Sq.mt.) | Consumed<br>Additional | Tnmt (No.) |
|