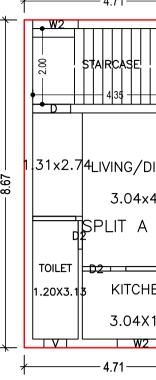

# UnitBUA Table for Building :A (SMT NAZMUNISSA)

| FLOOR                | Name    | UnitBUA Type | UnitBUA Area | Carpet Area | No. of Rooms | No. of Tenement |
|----------------------|---------|--------------|--------------|-------------|--------------|-----------------|
| FIRST FLOOR<br>PLAN  | SPLIT A | FLAT         | 52.09        | 51.50       | 3            | 1               |
| SECOND<br>FLOOR PLAN | SPLIT A | FLAT         | 0.00         | 0.00        | 3            | 0               |
| Total:               | -       | -            | 52.09        | 51.50       | 6            | 1               |

# SCHEDULE OF DOOR:

| BUILDING NAME                   | NAME | LENGTH | HEIGHT | NOS |  |  |
|---------------------------------|------|--------|--------|-----|--|--|
| A (SMT<br>NAZMUNISSA)           | D2   | 0.75   | 2.10   | 04  |  |  |
| A (SMT<br>NAZMUNISSA)           | D    | 1.00   | 2.10   | 02  |  |  |
| SCHEDULE OF WINDOW/VENTILATION: |      |        |        |     |  |  |

| BUILDING NAME         | NAME | LENGTH | HEIGHT | NOS |
|-----------------------|------|--------|--------|-----|
| A (SMT<br>NAZMUNISSA) | V    | 0.60   | 1.20   | 02  |
| A (SMT<br>NAZMUNISSA) | W3   | 0.90   | 1.20   | 02  |
| A (SMT<br>NAZMUNISSA) | W2   | 1.20   | 1.20   | 04  |
| A (SMT<br>NAZMUNISSA) | W1   | 1.80   | 1.20   | 02  |