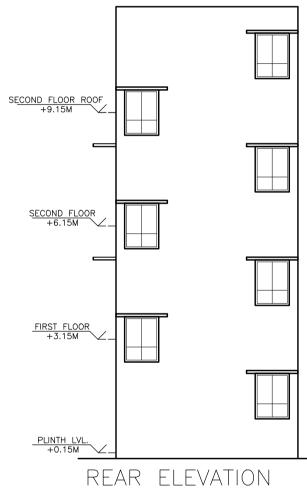

| 01         |

# SCHEDULE OF DOOR:

| BUILDING NAME                   | NAME | LENGTH | HEIGHT | NOS |  |  |
|---------------------------------|------|--------|--------|-----|--|--|
| A (SMT<br>NAZMUNISSA)           | D2   | 0.75   | 2.10   | 04  |  |  |
| A (SMT<br>NAZMUNISSA)           | D    | 1.00   | 2.10   | 02  |  |  |
| SCHEDULE OF WINDOW/VENTILATION: |      |        |        |     |  |  |

| BUILDING NAME         | NAME | LENGTH | HEIGHT | NOS |
|-----------------------|------|--------|--------|-----|
| A (SMT<br>NAZMUNISSA) | V    | 0.60   | 1.20   | 02  |
| A (SMT<br>NAZMUNISSA) | W3   | 0.90   | 1.20   | 02  |
| A (SMT<br>NAZMUNISSA) | W2   | 1.20   | 1.20   | 04  |
| A (SMT<br>NAZMUNISSA) | W1   | 1.80   | 1.20   | 02  |





LTP NAME A Amarjeet Balm JNAC/ARC/00



| AND SIGNATURE | STRUCTURAL ENG'S NAME AND SIGNATURE | BUILDER NAME AND SIGNATURE | DIGITAL SIGNATURE |
|---------------|-------------------------------------|----------------------------|-------------------|
| almuchu       |                                     |                            |                   |
| /0008/2018    |                                     |                            |                   |
|               |                                     |                            |                   |
|               |                                     |                            |                   |
|               |                                     |                            |                   |
|               |                                     |