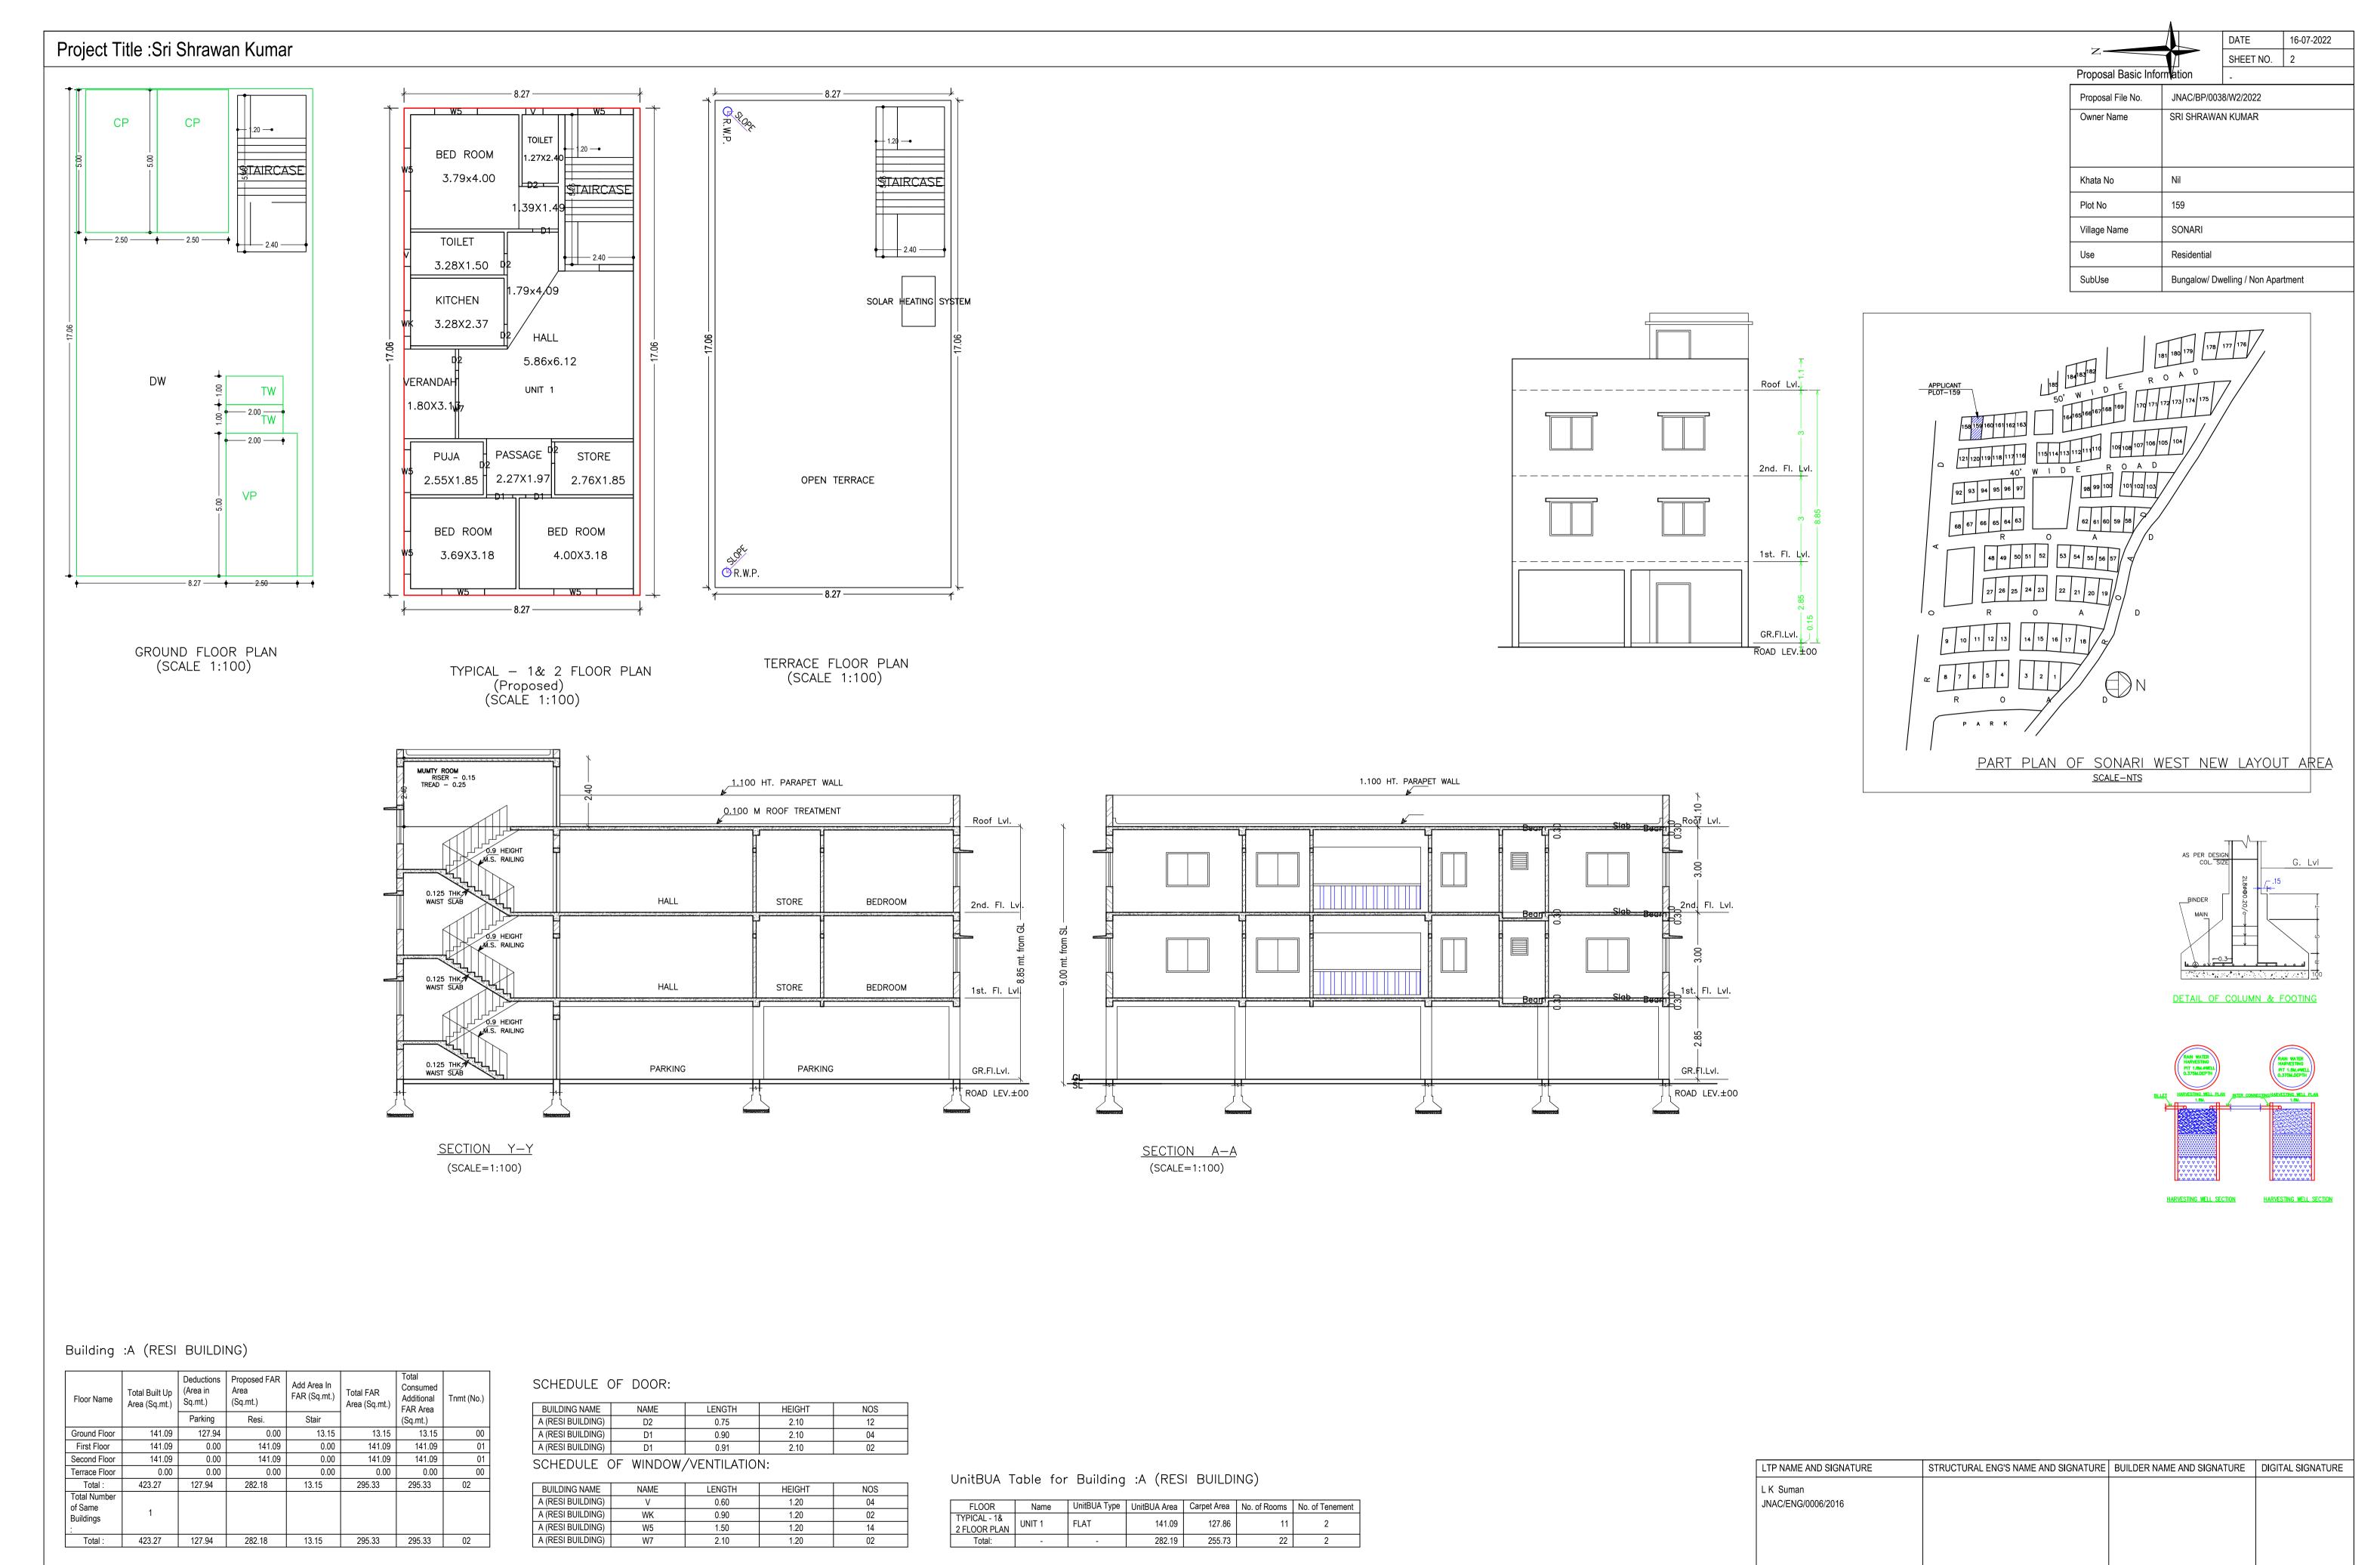

| Proposal File No. | JNAC/BP/0038/W2/2022               |
|-------------------|------------------------------------|
| Owner Name        | SRI SHRAWAN KUMAR                  |
| Khata No          | Nil                                |
| Plot No           | 159                                |
| Village Name      | SONARI                             |
| Use               | Residential                        |
| SubUse            | Bungalow/ Dwelling / Non Apartment |

#### Buildingwise Floor FAR Details

|               | Building                        | Name                       | - Total                                  |                         |  |  |
|---------------|---------------------------------|----------------------------|------------------------------------------|-------------------------|--|--|
| Floor Name    | A (RESI BU                      | IILDING)                   |                                          |                         |  |  |
|               | Proposed Built Up Area (Sq.mt.) | Proposed FAR Area (Sq.mt.) | Total Proposed Built<br>Up Area (Sq.mt.) | Total FAR Area (Sq.mt.) |  |  |
| Ground Floor  | 141.09                          | 13.15                      | 141.09                                   | 13.15                   |  |  |
| First Floor   | 141.09                          | 141.09                     | 141.09                                   | 141.09                  |  |  |
| Second Floor  | 141.09                          | 141.09                     | 141.09                                   | 141.09                  |  |  |
| Terrace Floor | 0.00                            | 0.00                       | 0.00                                     | 0.00                    |  |  |
| Total :       | 423.27                          | 295.33                     | 423.27                                   | 295.33                  |  |  |

# Building USE/SUBUSE Details

| Building Name     | Building Use | Building SubUse                       | Building Structure |
|-------------------|--------------|---------------------------------------|--------------------|
| A (RESI BUILDING) | Residential  | Bungalow/ Dwelling / Non<br>Apartment | Non-Highrise       |