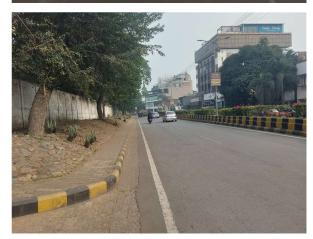

## Site Visit Photographs :

 3, Inner Cir Rd, Dhatkidih, Jamshedpur, Jharkhand 831001, India

 Latitude
 Longitude

 22° 47' 58.8467" N
 86° 10' 46.47774" E

 Local 12:31:15 PM
 Altitude 99.77 meters

 GMT 07:01:15 AM
 Friday, 01.05.2024