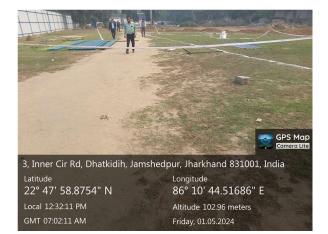

## Site Visit Photographs :

 3, Inner Cir Rd, Dhatkidih, Jamshedpur, Jharkhand 831001, India

 Latitude
 Longitude

 22° 47' 58.8467" N
 86° 10' 46.47774" E

 Local 12:31:15 PM
 Altitude 99.77 meters

 GMT 07:01:15 AM
 Friday, 01.05.2024