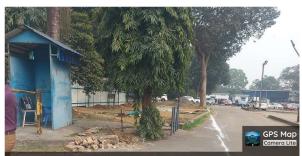

## Site Visit Photographs :

 3, Inner Cir Rd, Dhatkidih, Jamshedpur, Jharkhand 831001, India

 Latitude
 Longitude

 22° 47' 58.8467" N
 86° 10' 46.47774" E

 Local 12:31:15 PM
 Altitude 99.77 meters

 GMT 07:01:15 AM
 Friday, 01.05.2024