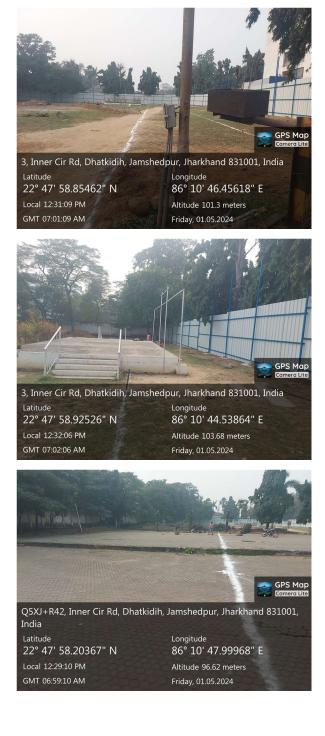

## Site Visit Photographs :

 3, Inner Cir Rd, Dhatkidih, Jamshedpur, Jharkhand 831001, India

 Latitude
 Longitude

 22° 47' 58.8467" N
 86° 10' 46.47774" E

 Local 12:31:15 PM
 Altitude 99.77 meters

 GMT 07:01:15 AM
 Friday, 01.05.2024