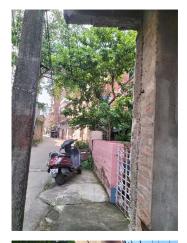

## Site Visit Photographs :

Recommendation : Verified & found Ok Remark : Filed visit done, verified and found ok, check list submitted. Hence it is can be recommended for sanction.

Pranaw Kumar Thakur Junior Engg