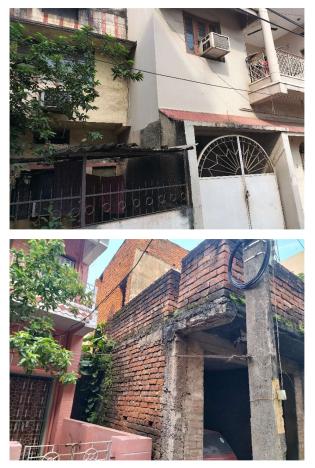

## Site Visit Photographs :

Recommendation : Verified & found Ok Remark : Filed visit done, verified and found ok, check list submitted. Hence it is can be recommended for sanction.

Pranaw Kumar Thakur Junior Engg