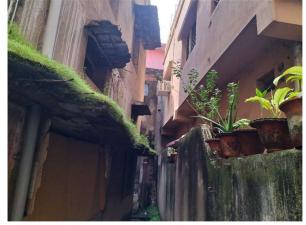

## Site Visit Photographs :

Recommendation : Verified & found Ok Remark : Filed visit done, verified and found ok, check list submitted. Hence it is can be recommended for sanction.

Pranaw Kumar Thakur Junior Engg