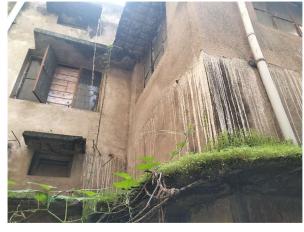

## Site Visit Photographs :

Recommendation : Verified & found Ok Remark : Filed visit done, verified and found ok, check list submitted. Hence it is can be recommended for sanction.

Pranaw Kumar Thakur Junior Engg