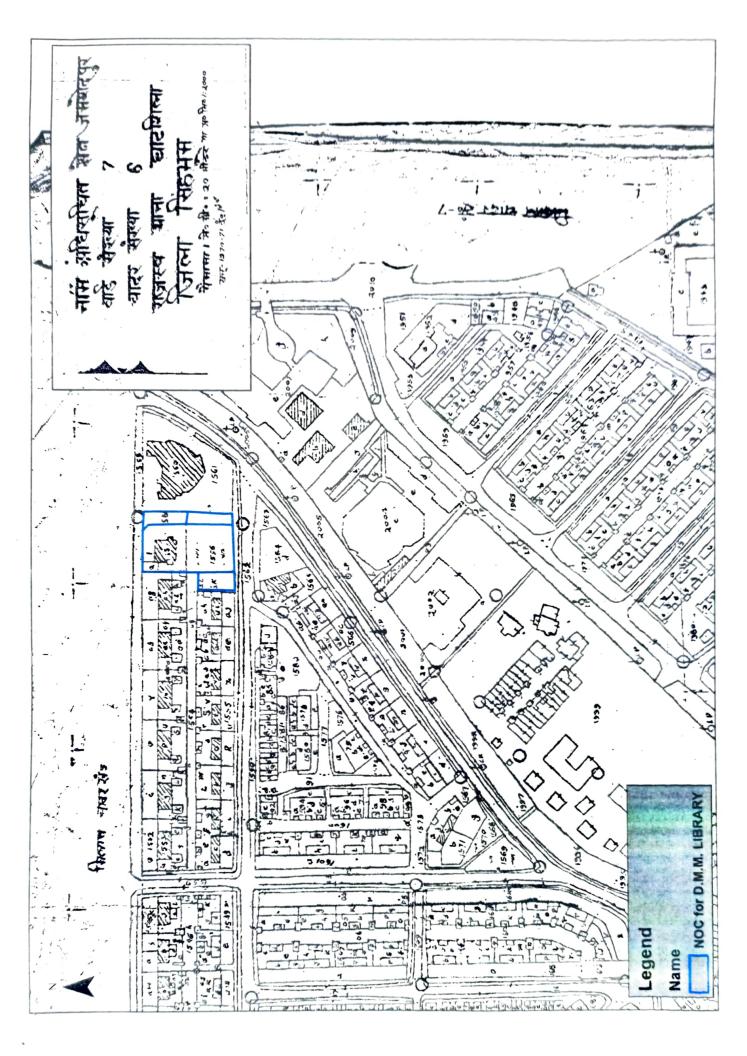

## Re: NOC for D. M. M. Library, Sakchi, Jamshedpur.

Dear Sir,

This is in reference to your letter No. 535/TL, dated 19.10.2022, whereas NOC has been sought for passing the drawing by JUIDCO Ltd., Ranchi for "Dinshaw Memorial Hall & Library (D. M. M. Library)" re-constructed by Jamshedpur Notified Area Committee (JNAC).

Ð

We have had the matter examined and extend our NOC for the land measuring area 0.613 acres, which forms part of New Plot Nos. 1556 (P), 1557 & 1558 (P), Ward No. 7, Khata No. 245, JNAC. The said parcel of land is appearing in Appendix- "C & D" of the renewed Indenture of Lease deed executed between Govt. of Jharkhand and Tata Steel Ltd on 20.08.2005 and NOC area is embarked in blue color over the enclosed map.