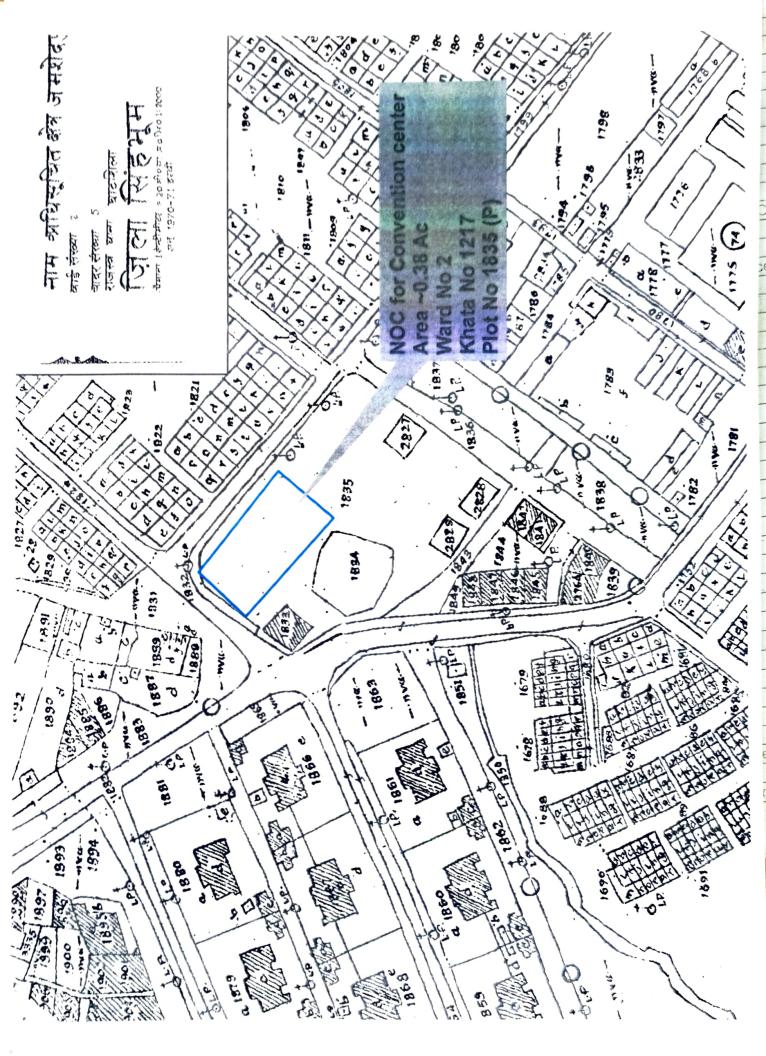

## Re: NOC for Convention center near Kadma Food Plaza Area, Jamshedpur.

Ref: Our earlier letter No. LAND/2702, dated 29th July'2016.

Dear Sir,

This is in reference to your letter No. 536/TL, dated 19.10.2022, whereas request has been made for extending NOC for passing the drawing by JUIDCO Ltd., Ranchi for Convention center at Kadma, constructed by Jamshedpur Notified Area Committee.

We have examined the matter and extend our NOC for measuring area 0.38 acres, forms part of New Plot No. 1835 (P), Ward No. 02, Khata No. 1217, JNAC, over which JNAC has constructed Convention Center. The said land is appearing in Appendix- "E" of the renewed Indenture of Lease deed executed between Govt. of Jharkhand and Tata Steel Ltd on 20.08.2005 and NOC area is embarked in blue color over the enclosed map.