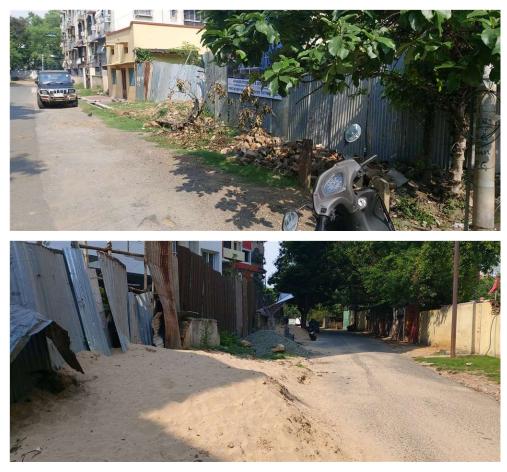

| ROAD                                         |  |
| 40. | SOUTH                                                  | ROAD                                         |  |
| 41. | Length of the Road(In Mtr.)                            | Exceeding 400<br>meter and upto 500<br>meter |  |
| 42. | Existing Width of the Road(In Mtr.)                    | 11.5                                         |  |
| 43. | Proposed Width of the Road as per Master Plan(In Mtr.) | 11.5                                         |  |
| 44. | Width of the RoadWidening(In Mtr.)                     | 0                                            |  |
| 45. | Plot area (As per deed)                                | 1645.22                                      |  |

## Site Visit Photographs :





## Recommendation : Verified & found Ok

**Remark** : An existing ground plus four storied building is present at site, for additional one floor site inspection done and all set back found ok.

Pranaw Kumar Thakur Junior Engg