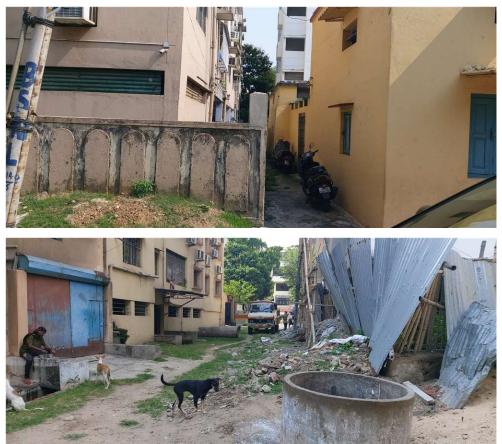

| ROAD                                         |  |
| 40. | SOUTH                                                  | ROAD                                         |  |
| 41. | Length of the Road(In Mtr.)                            | Exceeding 400<br>meter and upto 500<br>meter |  |
| 42. | Existing Width of the Road(In Mtr.)                    | 11.5                                         |  |
| 43. | Proposed Width of the Road as per Master Plan(In Mtr.) | 11.5                                         |  |
| 44. | Width of the RoadWidening(In Mtr.)                     | 0                                            |  |
| 45. | Plot area (As per deed)                                | 1645.22                                      |  |

## Site Visit Photographs :





## Recommendation : Verified & found Ok

**Remark** : An existing ground plus four storied building is present at site, for additional one floor site inspection done and all set back found ok.

Pranaw Kumar Thakur Junior Engg