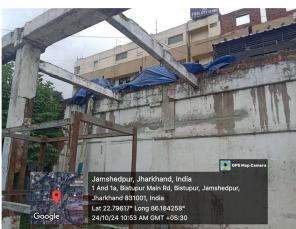

## **Site Visit Photographs:**

Page 2 of 3 Printed on: 24 October, 2024

Recommendation: Verified & found Ok

**Remark**: Field verified and found that, the site is empty, proposal is submitted for construction of a new commercial building on the said plot. All the detailed checklist filled and submitted. It is forwarded for further process.