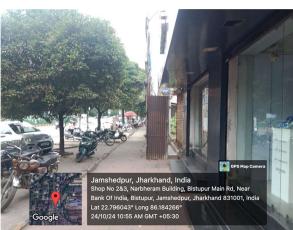

## **Site Visit Photographs:**

Page 2 of 3 Printed on: 24 October, 2024

Recommendation: Verified & found Ok

**Remark**: Field verified and found that, the site is empty, proposal is submitted for construction of a new commercial building on the said plot. All the detailed checklist filled and submitted. It is forwarded for further process.