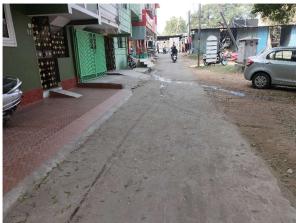

## Site Visit Photographs:

Page 2 of 7 Printed on: 05 December, 2022

Recommendation: Verified & found Ok

**Remark**: field verification is done, verified and found ok. check list submitted.hence it can be recommended for sanction.