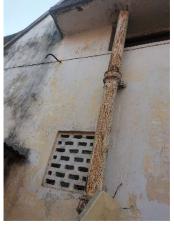

## Site Visit Photographs :

Recommendation : Verified & found Ok
Remark : field verification is done, verified and found ok. check list submitted.hence it can be recommended for sanction.

Pranaw Kumar Thakur Junior Engg