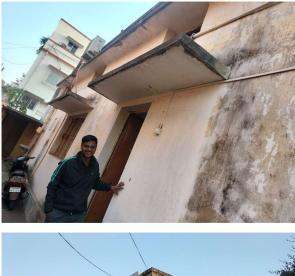

## Site Visit Photographs :

Recommendation : Verified & found Ok
Remark : field verification is done, verified and found ok. check list submitted.hence it can be recommended for sanction.

Pranaw Kumar Thakur Junior Engg