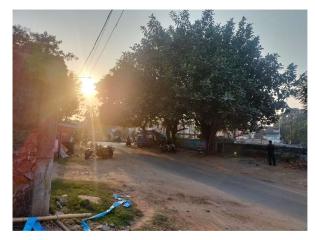

## Site Visit Photographs :

Recommendation : Verified & found Ok
Remark : field verification is done, verified and found ok. check list submitted.hence it can be recommended for sanction.

Pranaw Kumar Thakur Junior Engg