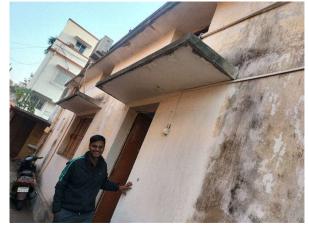

## Site Visit Photographs :

Recommendation : Verified & found Ok
Remark : field verification is done, verified and found ok. check list submitted.hence it can be recommended for sanction.

Pranaw Kumar Thakur Junior Engg