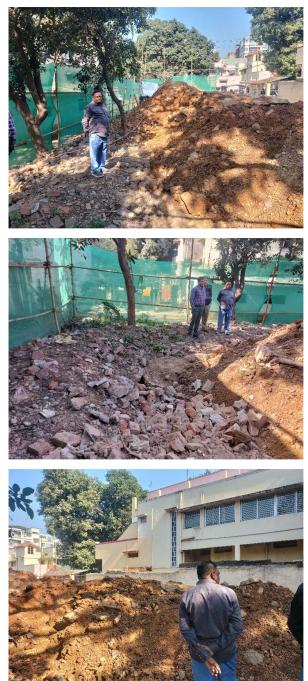

## Site Visit Photographs :

Recommendation : Verified & found Ok

**Remark** : field verification is done, verified and found ok. check list submitted.hence it can be recommended for sanction.

Pranaw Kumar Thakur Junior Engg