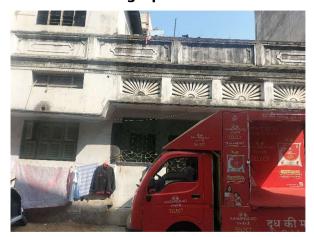

## Site Visit Photographs:

Page 2 of 4 Printed on: 30 January, 2023

Recommendation: Verified & found Ok

Remark : Filed visit done, verified and found ok, check list submitted. Hence it is can be recommended for sanction.