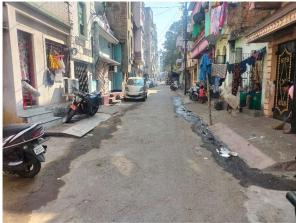

## Site Visit Photographs:

Page 2 of 4 Printed on: 30 January, 2023

Recommendation: Verified & found Ok

Remark : Filed visit done, verified and found ok, check list submitted. Hence it is can be recommended for sanction.