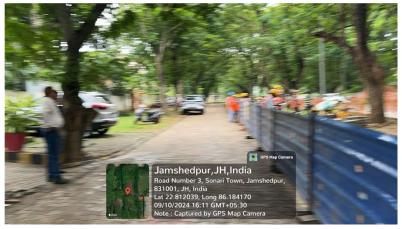

## Site Visit Photographs :

Recommendation : Verified & found Ok

**Remark** : Field verified and found that, the proposal submitted for new construction over the existing previous approved building, all details checklist filled and submitted. It is forwarded for further processing.