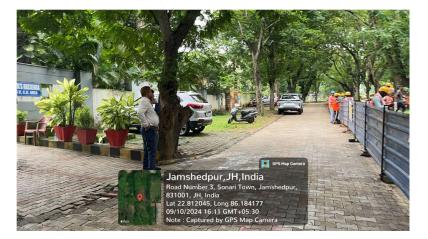

## Site Visit Photographs :

Recommendation : Verified & found Ok

**Remark** : Field verified and found that, the proposal submitted for new construction over the existing previous approved building, all details checklist filled and submitted. It is forwarded for further processing.