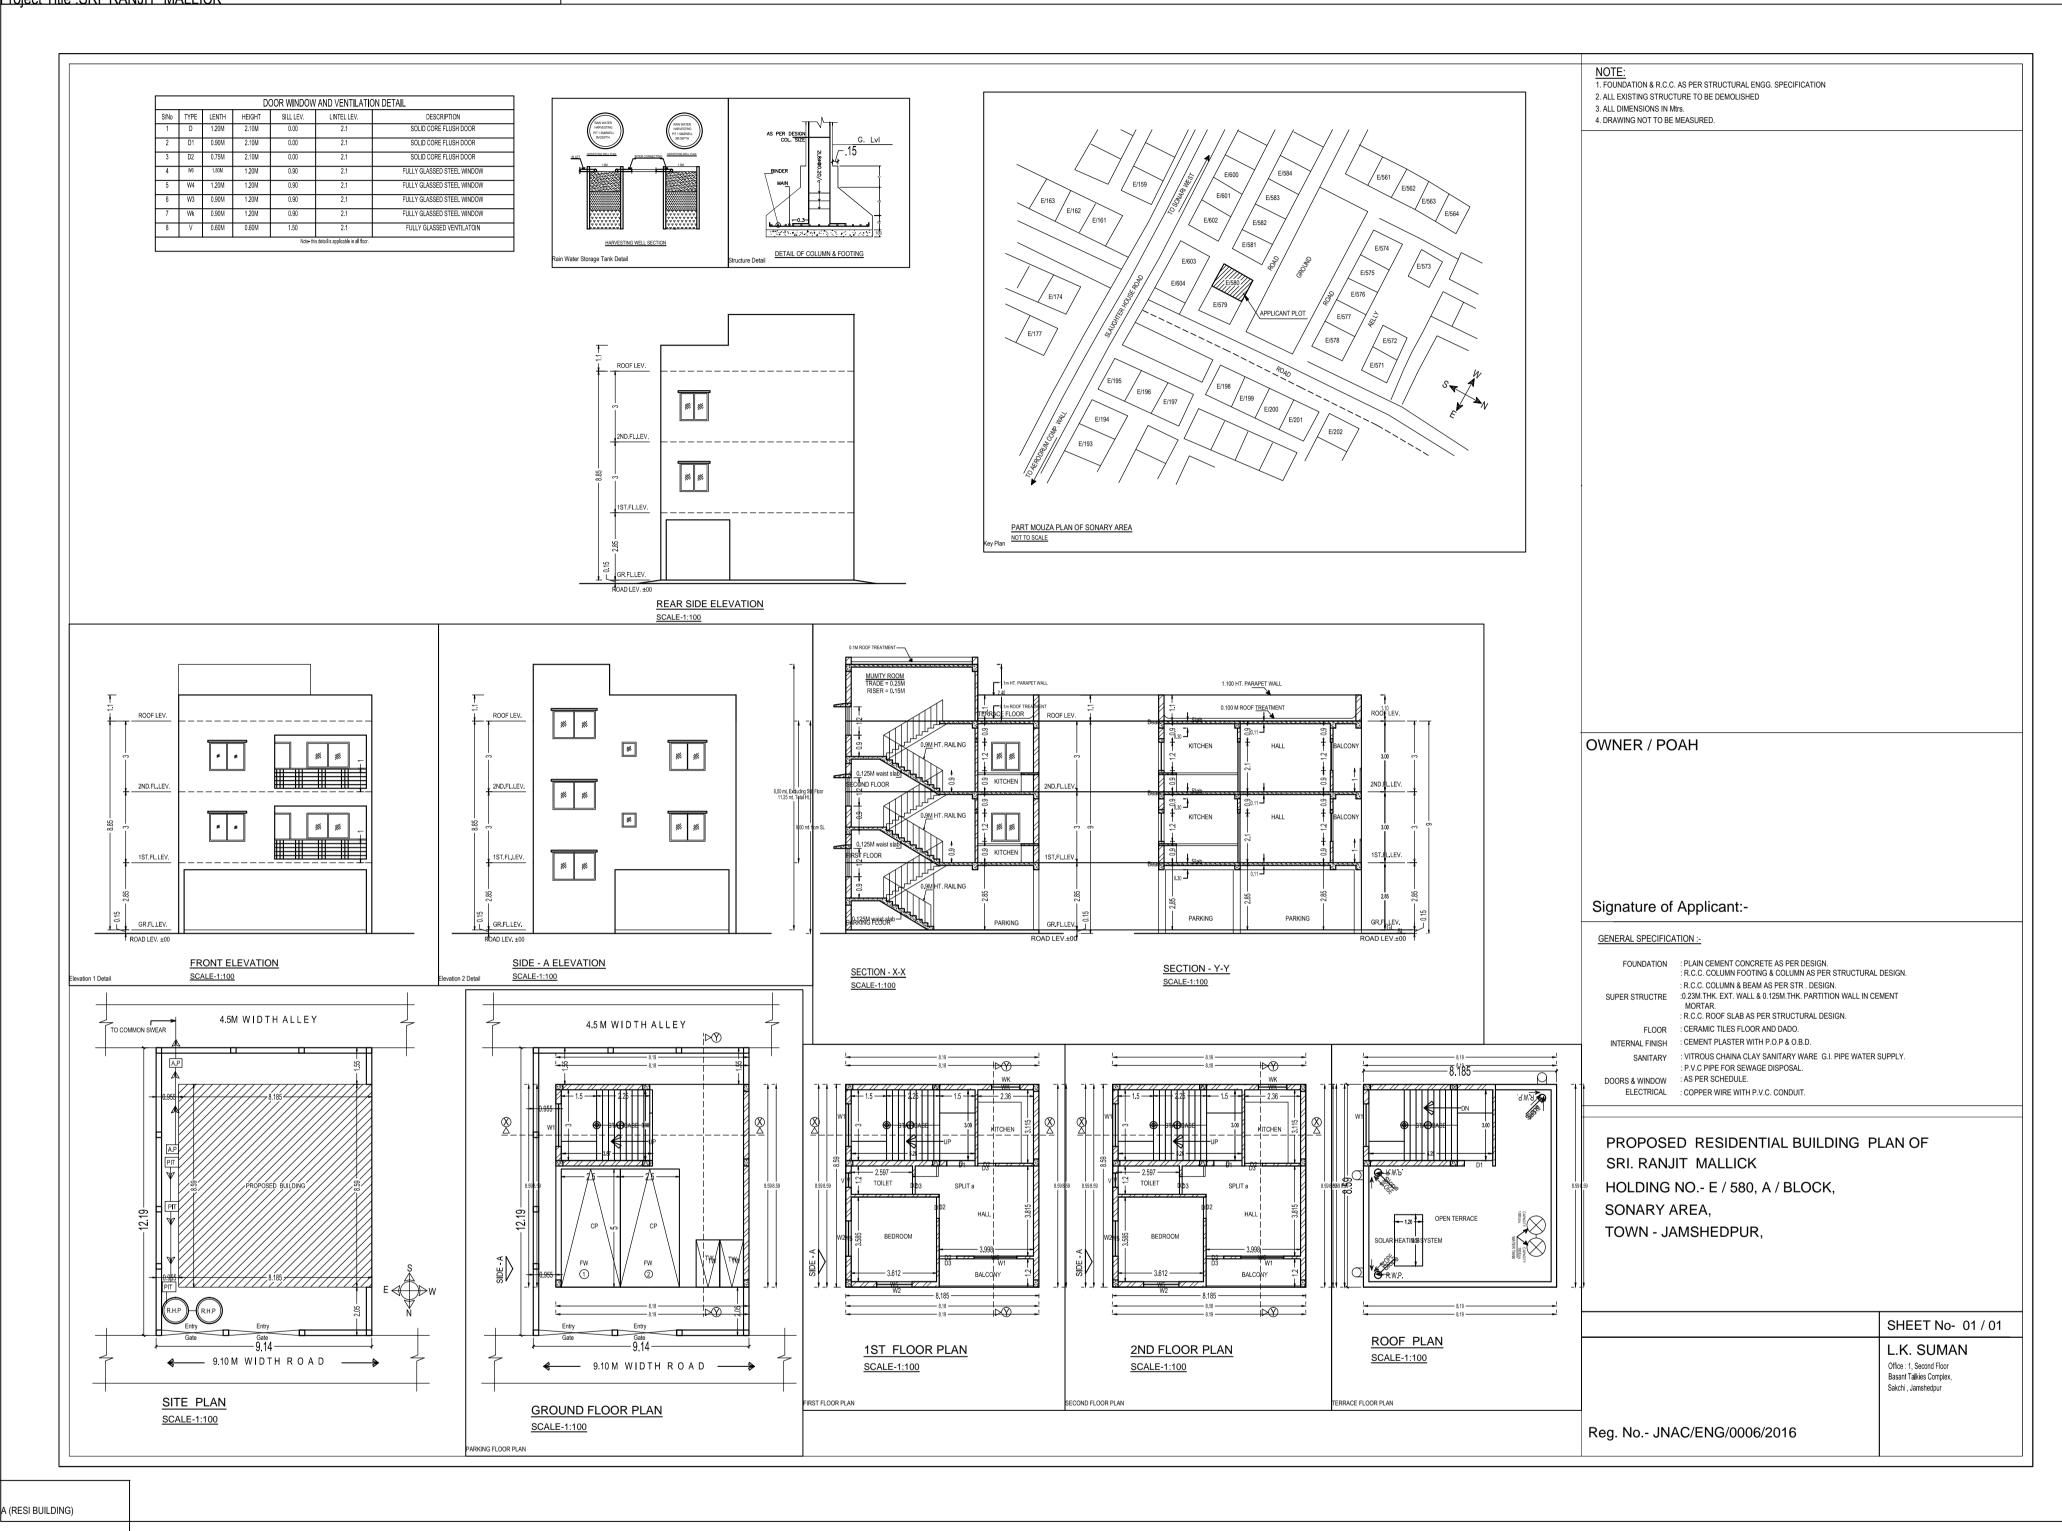

Project Title :SRI\_RANJIT\_MALLICK

| Floor Name Total Built Up Area (Sq.mt.) |              |            | Deductio<br>(Area in<br>Sq.mt.) |         | Proposed FAR<br>Area (Sq.mt.) | Add Area In<br>FAR (Sq.mt.) | Total FAR Area<br>(Sq.mt.) |           | Tnmt (N     | Tnmt (No.)      |  |
|-----------------------------------------|--------------|------------|---------------------------------|---------|-------------------------------|-----------------------------|----------------------------|-----------|-------------|-----------------|--|
|                                         |              | Parking    |                                 | Resi.   | Stair                         |                             |                            |           |             |                 |  |
| Parking Floor                           |              | 70.31      |                                 |         |                               | 11.60                       | ╙                          |           |             | 00              |  |
| First Floor                             |              | 70.31      |                                 | .00     | 70.31                         | 0.00                        | ┺                          | 70.3      |             | 01              |  |
| Second Floor                            |              | 70.31      |                                 | .00     | 70.31                         | 0.00                        | _                          | 70.3      |             | 00              |  |
| Terrace Floor                           |              | 0.00       |                                 | 0.00 0. |                               | 0.00                        | 0.00                       |           |             |                 |  |
| Total:                                  | 21           | 0.93       | 58.71                           |         | 140.62                        | 11.60                       | $\perp$                    | 152.22    | 01          |                 |  |
| Total Number<br>of Same<br>Buildings    |              | 1          |                                 |         |                               |                             |                            |           |             |                 |  |
| Total :                                 | otal: 210.93 |            | 58.71                           |         | 140.62                        | 11.60                       | 152.22                     |           | 01          | 01              |  |
| BUILDING NAME<br>A (RESI BUILDING)      |              | NAME<br>D2 |                                 |         | LENGTH<br>0.75                | HEIGHT<br>2.10              |                            | NOS<br>06 |             |                 |  |
| A (RESI BUILDING)                       |              | D2<br>D1   |                                 | 0.75    |                               | 2.10                        |                            | 02        |             |                 |  |
| A (RESI BUILDING)                       |              | D          |                                 | 1.20    |                               | 2.10                        |                            | 02        |             |                 |  |
| Total                                   |              |            |                                 |         | -                             | -                           |                            | 10        |             |                 |  |
| CHEDULE (                               |              |            |                                 |         |                               |                             |                            |           |             |                 |  |
| BUILDING NAME                           |              | NAME       |                                 |         | LENGTH                        | HEIGHT                      |                            | NOS       |             |                 |  |
| A (RESI BUILDING)                       |              | V          |                                 |         | 0.60                          | 1.00                        |                            | 02        |             |                 |  |
| A (RESI BUILDING)                       |              | WK         |                                 |         | 1.20                          | 1.20                        |                            | 02        |             |                 |  |
| A (RESI BUILDING)                       |              | W5         |                                 |         | 1.50                          | 1.20                        |                            | 04        |             |                 |  |
| A (RESI BUILDING)                       |              | W          | W6                              |         | 1.80                          | 1.20                        |                            | 02        |             |                 |  |
| Total                                   |              | -          |                                 |         | -                             | -                           |                            | 10        | )           |                 |  |
| JnitBUA Table                           | e for B      | Building   | :A (RES                         | I BL    | JILDING)                      |                             |                            |           |             |                 |  |
| FLOOR                                   | Name         |            | UnitBUA Type                    |         | UnitBUA Area                  | Carpet Area N               |                            | of Rooms  | No. of Tene | No. of Tenement |  |
| FIRST FLOOR<br>PLAN                     | SPLIT a      |            | FLAT                            |         | 140.62                        | 131.94                      | 6                          |           | 1           | 1               |  |
|                                         | -            |            |                                 |         |                               |                             |                            |           |             |                 |  |

AREA STATEMENT: JAMSHEDPUR NAC

VERSION NO.: 1.0.37

VERSION DATE: 16/10/2020

PROJECT DETAIL:

Inward\_No.: 
Region : JHARKHAND URBAN LOCAL BODIES

District: EAST SINGHBHUM

Application Type : General Proposal

Abutting Road Width : 
Project Type : Building Permission

Nature of Development: New

Location : Old Area

Sub Location : NA

Holding No : 
Village/Mauza Name : 
Ward No : 
Road/Street : 
Road/Street : 
AREA DETAILS :

AREA OF PLOT (Minimum)

(A)

VERSION NO.: 1.0.37

VerSION NO.: 1.0.37

Plot Use : Residential

Abutting Road Width : 
Plot No.: 
Thana No : 
Thana No : 
Ward No : 
Road/Street : 
South : 
East : 
West : 
AREA OF PLOT (Minimum)

(A)

111

AREA DETAILS:

AREA OF PLOT (Minimum)

Net Piot Area (Gross Piot Area
- Deduction from Gross Piot Area)

Deduction for Balance Piot Area (from Gross Piot Area)

COP Area

Total

Balance Piot Area (Net Piot Area
- Recreational/Amenity space)

Piot Area for Coverage (Net Piot Area
+ RoadWidening Area)

COVERAGE CHECK
Proposed Coverage Area (63.10 %)

Total Coverage Area (63.10 %)

FAR CHECK

Proposed Area of FAR
Total Area of FAR
BUILT UP AREA CHECK
Total Proposed BuiltUp Area

ARCH / ENGG / SUPERVISOR (Regd)

OWNER

COLOR INDEX
PLOT BOUNDARY

ABUTTING ROAD
PROPOSED WORK (COVERAGE AREA)
EXISTING (To be retained)
EXISTING (To be demolished)

DEVELOPMENT AUTHORITY

## Color Index: PARKING CALCULATION:

| Parking Type        | Prop No. | Prop Area |
|---------------------|----------|-----------|
| Car Parking         | 2        | 25.00     |
| Two Wheeler Parking | 2        | 4.00      |
| Other Parking       | 1        | 29.71     |
| Total Area          | 5        |           |

Building / Wing Road Name Front Margin Rear Margin Side1 Margin Side2 Margin

2.05

FAR & Tenement Details (Table 4c-1)

| ≺&⊺en  | ement Deta          | ils (Table 4c-                  | 1)                                |                                  |                             |                               |            |
|--------|---------------------|---------------------------------|-----------------------------------|----------------------------------|-----------------------------|-------------------------------|------------|
| ilding | No. of Same<br>Bldg | Total Built Up<br>Area (Sq.mt.) | Deductions<br>(Area in<br>Sq.mt.) | Proposed<br>FAR Area<br>(Sq.mt.) | Add Area In<br>FAR (Sq.mt.) | Total FAR<br>Area<br>(Sq.mt.) | Tnmt (No.) |
|        |                     |                                 | Parking                           | Resi.                            | Stair                       | (Sq.IIII.)                    |            |
| RESI   | 1                   |                                 |                                   |                                  |                             |                               |            |