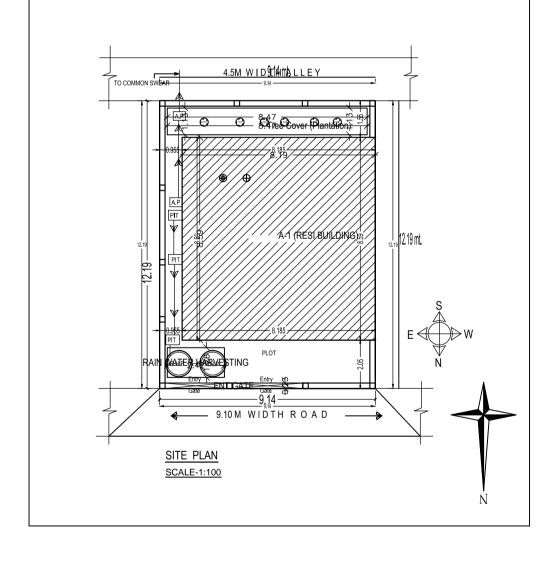

Nature of Development: New

Location : Old Area

Sub Location : NA

Holding No : 
Village/Mauza Name : 
Ward No : 
Road/Street : 
Road/Street : 
AREA DETAILS :

AREA OF PLOT (Minimum)

(A)

VERSION NO.: 1.0.37

VerSION NO.: 1.0.37

Plot Use : Residential

Abutting Road Width : 
Plot No.: 
Thana No : 
Thana No : 
Ward No : 
Road/Street : 
South : 
East : 
West : 
AREA OF PLOT (Minimum)

(A)

111

AREA DETAILS:

AREA OF PLOT (Minimum)

Net Piot Area (Gross Piot Area
- Deduction from Gross Piot Area)

Deduction for Balance Piot Area (from Gross Piot Area)

COP Area

Total

Balance Piot Area (Net Piot Area
- Recreational/Amenity space)

Piot Area for Coverage (Net Piot Area
+ RoadWidening Area)

COVERAGE CHECK
Proposed Coverage Area (63.10 %)