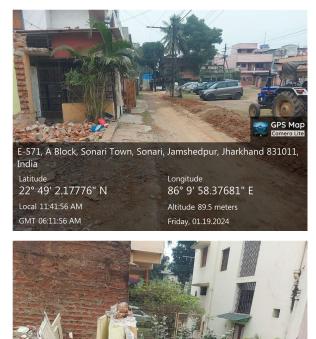

## Site Visit Photographs :

**Recommendation** : Verified & found Ok

Remark : SITE VISITED AND FOUND THAT THERE WAS AN EXISTING BUILDING WHICH WAS UNDER PROCESS OF DISMANTALING. ROAD WIDTH IN DRAWING NOT AS PER SITE REST DATA FILLED AND FORWARDED FOR FURTHER ACTION.