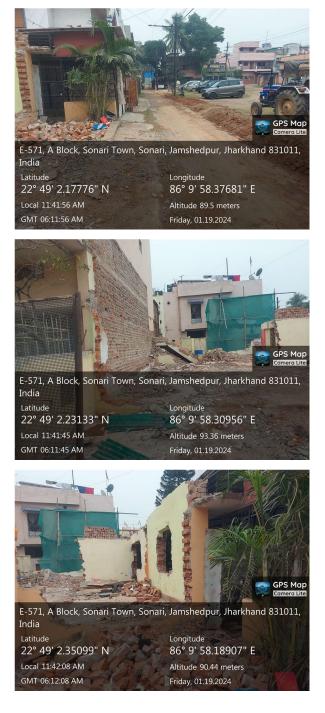

## Site Visit Photographs :

**Recommendation** : Verified & found Ok

Remark : SITE VISITED AND FOUND THAT THERE WAS AN EXISTING BUILDING WHICH WAS UNDER PROCESS OF DISMANTALING. ROAD WIDTH IN DRAWING NOT AS PER SITE REST DATA FILLED AND FORWARDED FOR FURTHER ACTION.