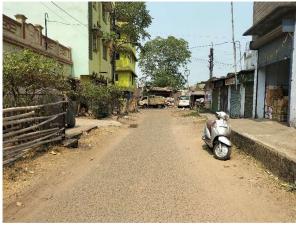

## **Site Visit Photographs:**

Page 2 of 4 Printed on: 20 March, 2023

Recommendation: Verified & found Ok

Remark : Filed visit done, verified and found ok, check list submitted. Hence it is can be recommended for sanction.