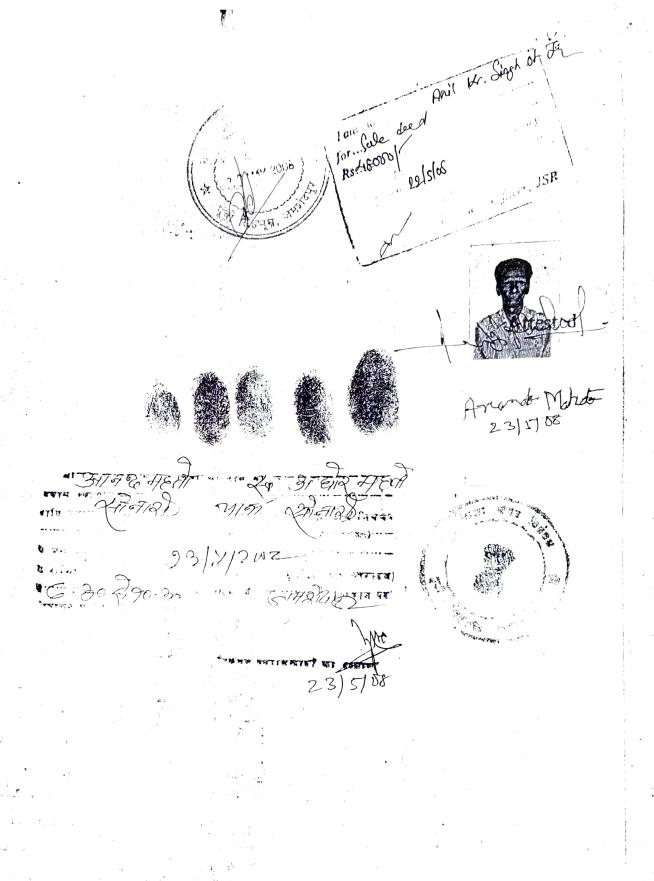

### SALE DEED :

THIS SALE DEED is made on this the 23rd, day of

() 1000 co May, 2008, at Jamshedpur : BY: -

MR. ANANDA MAHATO Son of Late Aghar Mahato, by faith Hindu, Nationality Indian, by Occupation: Business, resident of old Sonari, P.S. Sonari, Town Jamshedpur, Dist. East Singhbhum, State of Jharkhand, hereinafter called the 'VENDOR' (Which expression shall unless repugnant to the context, mean and include his heirs, successors, legal representatives, nominees and assigns) of the One Part;

## certificate:

Certified that the finger prints of left hand of each person whose photograph is affixed in the document have been obtained before/by me;

hedburCourt