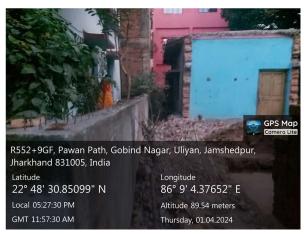

## **Site Visit Photographs:**

Page 2 of 3 Printed on: 11 January, 2024

Recommendation: Verified & found Ok

**Remark**: Field verification is done, verified and found ok, there is an existing old building, demolishing is under process, check list submitted. Hence it can be further process.