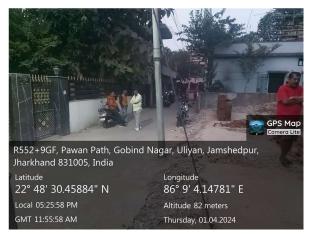

## **Site Visit Photographs:**

Page 2 of 3 Printed on: 11 January, 2024

Recommendation: Verified & found Ok

**Remark**: Field verification is done, verified and found ok, there is an existing old building, demolishing is under process, check list submitted. Hence it can be further process.