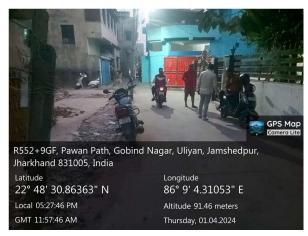

## **Site Visit Photographs:**

Page 2 of 3 Printed on: 11 January, 2024

Recommendation: Verified & found Ok

**Remark**: Field verification is done, verified and found ok, there is an existing old building, demolishing is under process, check list submitted. Hence it can be further process.