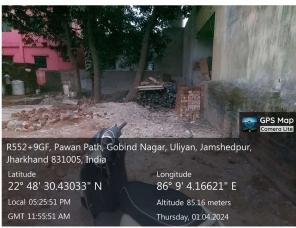

## **Site Visit Photographs:**

Page 2 of 3 Printed on: 11 January, 2024

Recommendation: Verified & found Ok

**Remark**: Field verification is done, verified and found ok, there is an existing old building, demolishing is under process, check list submitted. Hence it can be further process.