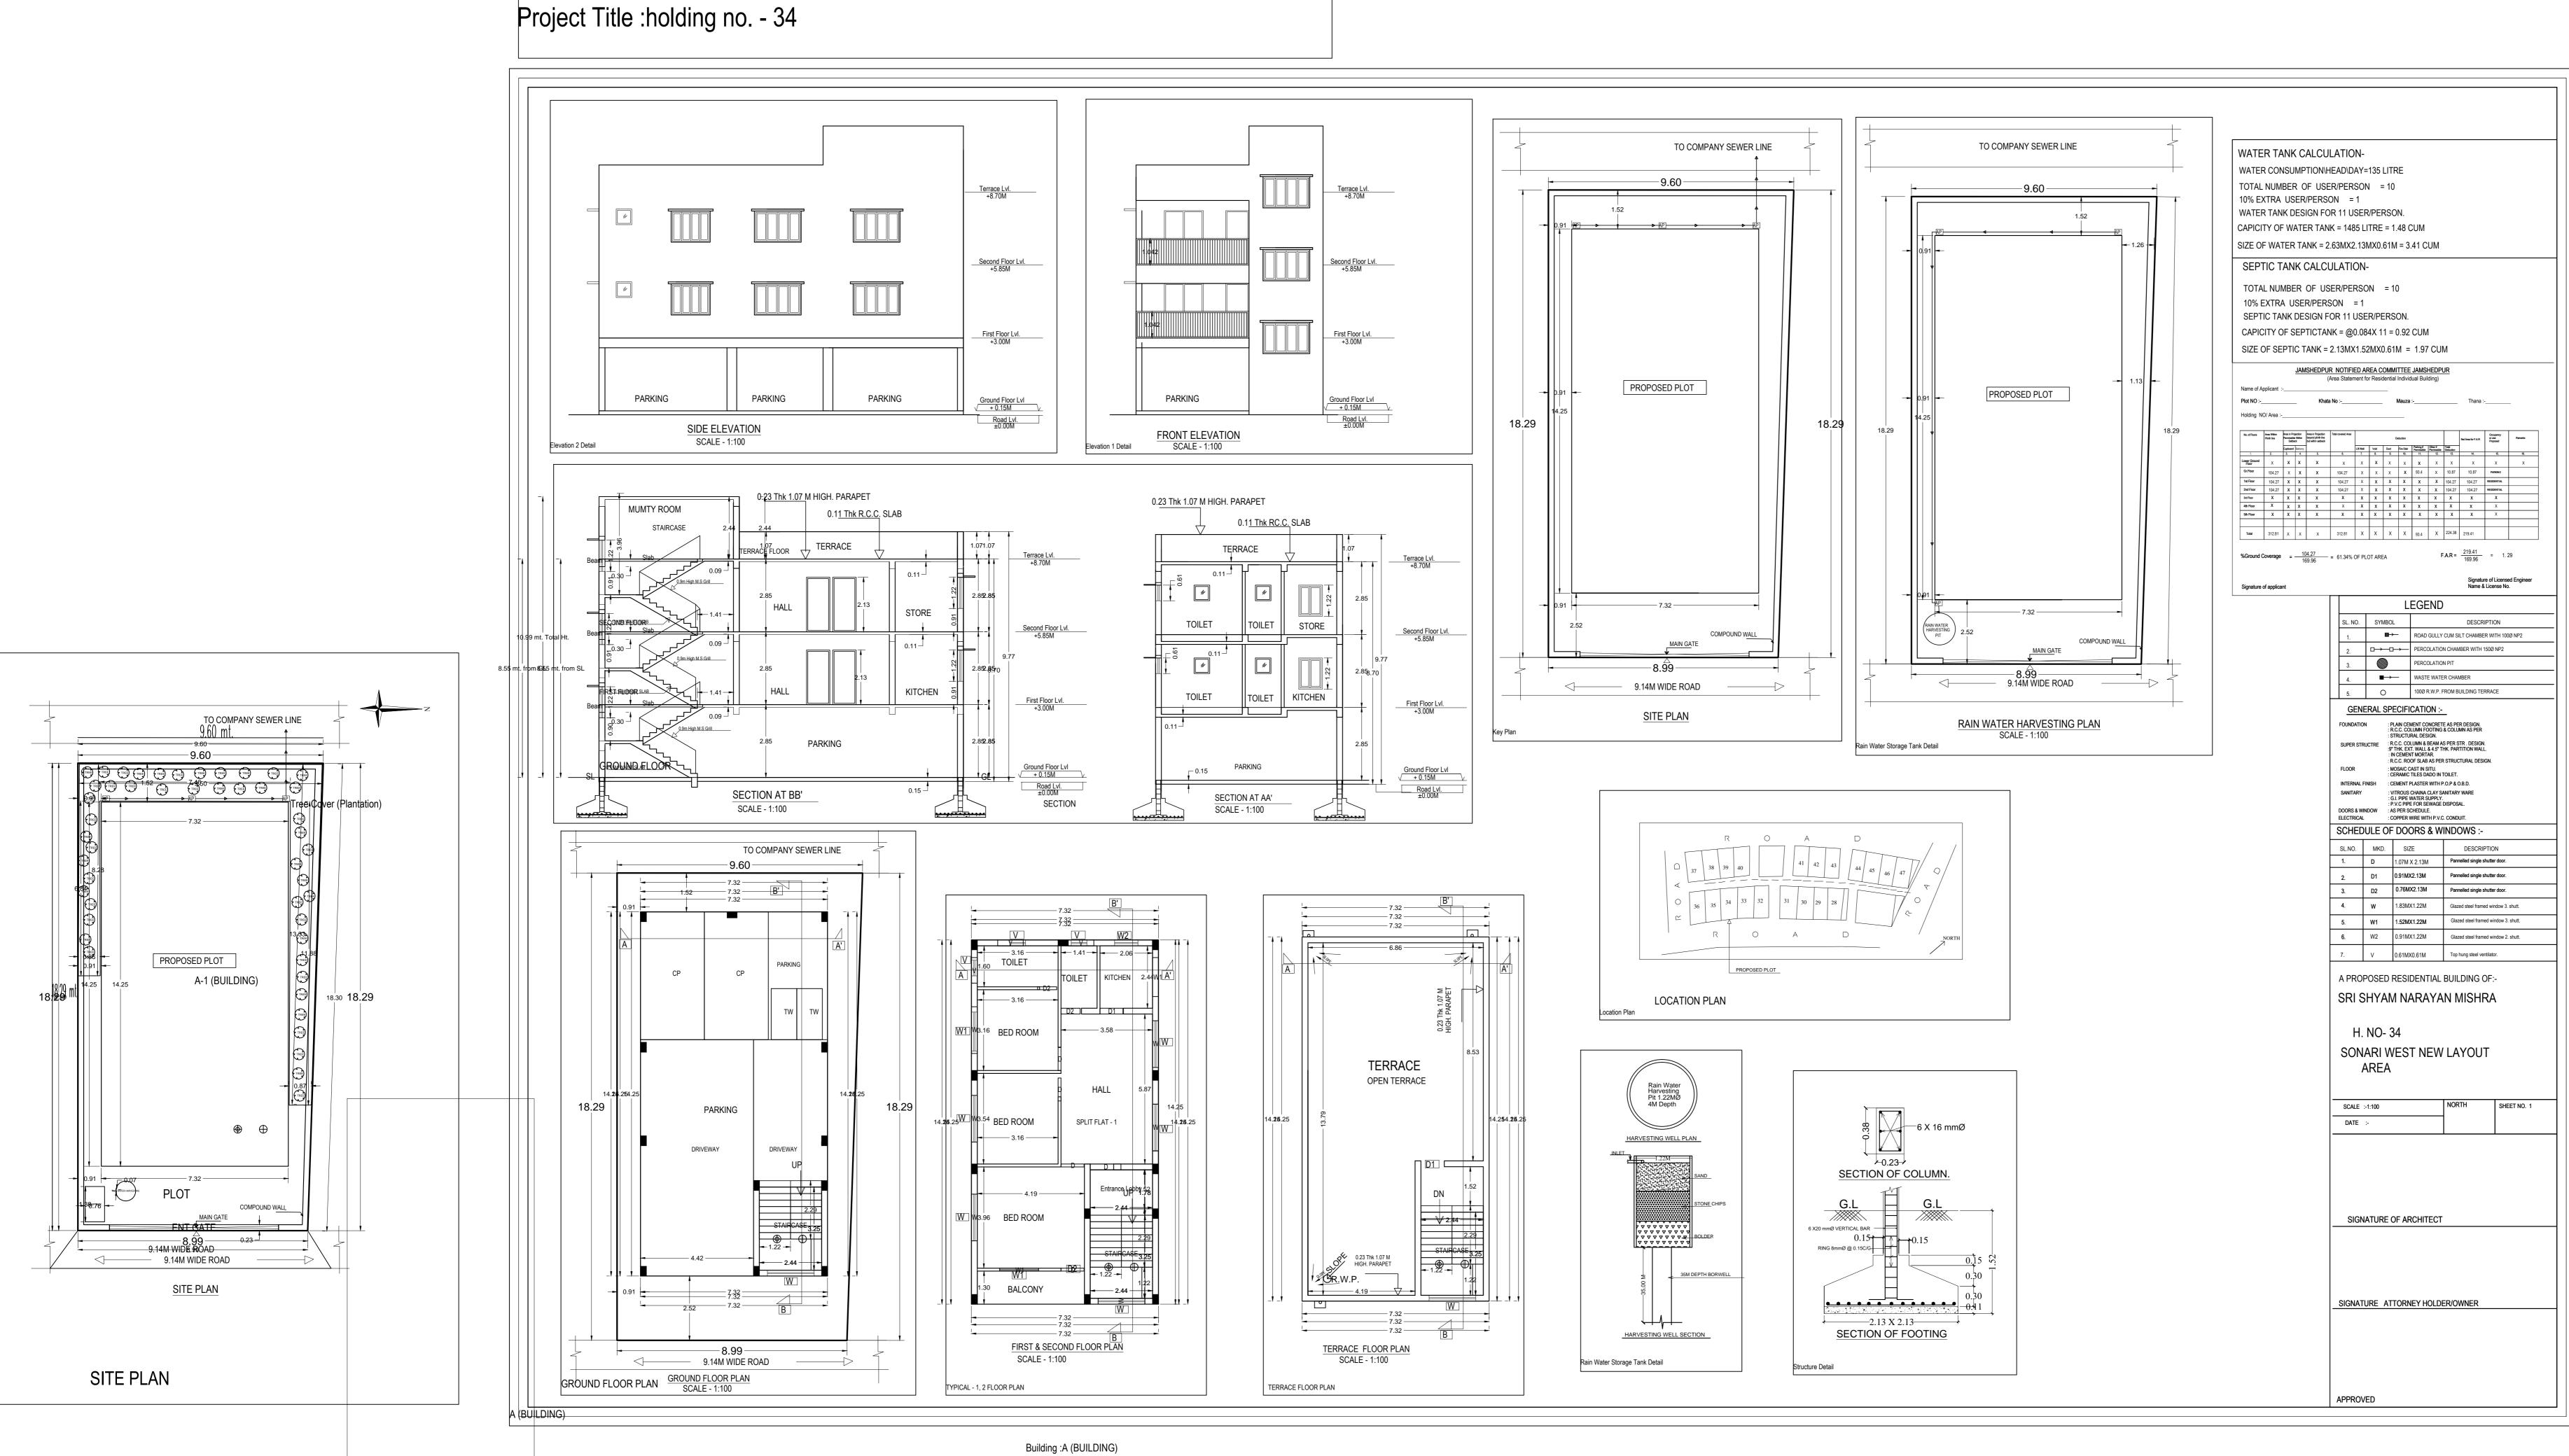

| TOILET                      |                                                                                                                                                                                                                                                                                                                                                                                                                                                                                                                                                                                                                                                                                                                                                                                                                                                                                                                                                                                                                                                                                                                                                                                                                                                                                                                                                                                                                                                                                                                                                                                                                                                                                                                                                                                                                                                                                                                                                                                                                                                                                                                                | Ray                                                                 | 3,186                         |                                           | <u> </u>                           | 7. V 0.61MX0.61M        |
|-----------------------------|--------------------------------------------------------------------------------------------------------------------------------------------------------------------------------------------------------------------------------------------------------------------------------------------------------------------------------------------------------------------------------------------------------------------------------------------------------------------------------------------------------------------------------------------------------------------------------------------------------------------------------------------------------------------------------------------------------------------------------------------------------------------------------------------------------------------------------------------------------------------------------------------------------------------------------------------------------------------------------------------------------------------------------------------------------------------------------------------------------------------------------------------------------------------------------------------------------------------------------------------------------------------------------------------------------------------------------------------------------------------------------------------------------------------------------------------------------------------------------------------------------------------------------------------------------------------------------------------------------------------------------------------------------------------------------------------------------------------------------------------------------------------------------------------------------------------------------------------------------------------------------------------------------------------------------------------------------------------------------------------------------------------------------------------------------------------------------------------------------------------------------|---------------------------------------------------------------------|-------------------------------|-------------------------------------------|------------------------------------|-------------------------|
|                             | TOILET KITCHEN 2.44W1A'                                                                                                                                                                                                                                                                                                                                                                                                                                                                                                                                                                                                                                                                                                                                                                                                                                                                                                                                                                                                                                                                                                                                                                                                                                                                                                                                                                                                                                                                                                                                                                                                                                                                                                                                                                                                                                                                                                                                                                                                                                                                                                        | A                                                                   | <u>A</u>                      | PROPOSI                                   | ED PLOT_                           | A PROPOSED RESIDENTIA   |
| 3.16 — <b>→</b>             |                                                                                                                                                                                                                                                                                                                                                                                                                                                                                                                                                                                                                                                                                                                                                                                                                                                                                                                                                                                                                                                                                                                                                                                                                                                                                                                                                                                                                                                                                                                                                                                                                                                                                                                                                                                                                                                                                                                                                                                                                                                                                                                                |                                                                     | 0.23 Thk 1.07 M HIGH. PARAPET | LOCATION PLAN                             |                                    | SRI SHYAM NARAY.        |
|                             | 3.58                                                                                                                                                                                                                                                                                                                                                                                                                                                                                                                                                                                                                                                                                                                                                                                                                                                                                                                                                                                                                                                                                                                                                                                                                                                                                                                                                                                                                                                                                                                                                                                                                                                                                                                                                                                                                                                                                                                                                                                                                                                                                                                           |                                                                     | 3.23 Thk                      | Location Plan                             |                                    | 11.110.04               |
| BED ROOM                    | 3.36 WW                                                                                                                                                                                                                                                                                                                                                                                                                                                                                                                                                                                                                                                                                                                                                                                                                                                                                                                                                                                                                                                                                                                                                                                                                                                                                                                                                                                                                                                                                                                                                                                                                                                                                                                                                                                                                                                                                                                                                                                                                                                                                                                        |                                                                     |                               |                                           |                                    | H. NO- 34               |
|                             | <u> </u>                                                                                                                                                                                                                                                                                                                                                                                                                                                                                                                                                                                                                                                                                                                                                                                                                                                                                                                                                                                                                                                                                                                                                                                                                                                                                                                                                                                                                                                                                                                                                                                                                                                                                                                                                                                                                                                                                                                                                                                                                                                                                                                       |                                                                     | TERRACE   8.53                |                                           |                                    | SONARI WEST NEV<br>AREA |
|                             | HALL 5.87                                                                                                                                                                                                                                                                                                                                                                                                                                                                                                                                                                                                                                                                                                                                                                                                                                                                                                                                                                                                                                                                                                                                                                                                                                                                                                                                                                                                                                                                                                                                                                                                                                                                                                                                                                                                                                                                                                                                                                                                                                                                                                                      |                                                                     | OPEN TERRACE                  | Rain Water                                |                                    | , u . <u></u>           |
|                             | 14.25                                                                                                                                                                                                                                                                                                                                                                                                                                                                                                                                                                                                                                                                                                                                                                                                                                                                                                                                                                                                                                                                                                                                                                                                                                                                                                                                                                                                                                                                                                                                                                                                                                                                                                                                                                                                                                                                                                                                                                                                                                                                                                                          |                                                                     |                               | Rain Water Harvesting Pit 1.22MØ 4M Depth |                                    | SCALE :-1:100           |
| BED ROOM                    | SPLIT FLAT - 1                                                                                                                                                                                                                                                                                                                                                                                                                                                                                                                                                                                                                                                                                                                                                                                                                                                                                                                                                                                                                                                                                                                                                                                                                                                                                                                                                                                                                                                                                                                                                                                                                                                                                                                                                                                                                                                                                                                                                                                                                                                                                                                 | 14. <b>25</b> .25                                                   | 14.254                        | 28.25                                     | 6 X 16 mmØ                         | DATE :                  |
| 3.16                        | -                                                                                                                                                                                                                                                                                                                                                                                                                                                                                                                                                                                                                                                                                                                                                                                                                                                                                                                                                                                                                                                                                                                                                                                                                                                                                                                                                                                                                                                                                                                                                                                                                                                                                                                                                                                                                                                                                                                                                                                                                                                                                                                              |                                                                     |                               | HARVESTING WELL PLAN                      |                                    |                         |
|                             |                                                                                                                                                                                                                                                                                                                                                                                                                                                                                                                                                                                                                                                                                                                                                                                                                                                                                                                                                                                                                                                                                                                                                                                                                                                                                                                                                                                                                                                                                                                                                                                                                                                                                                                                                                                                                                                                                                                                                                                                                                                                                                                                |                                                                     |                               | JNLET 1.22M                               | 0.23                               |                         |
|                             | Entrance Lebby 528                                                                                                                                                                                                                                                                                                                                                                                                                                                                                                                                                                                                                                                                                                                                                                                                                                                                                                                                                                                                                                                                                                                                                                                                                                                                                                                                                                                                                                                                                                                                                                                                                                                                                                                                                                                                                                                                                                                                                                                                                                                                                                             |                                                                     | 1.52                          | SAND                                      | SECTION OF COLUMN.                 |                         |
| 4.19                        | 2.44                                                                                                                                                                                                                                                                                                                                                                                                                                                                                                                                                                                                                                                                                                                                                                                                                                                                                                                                                                                                                                                                                                                                                                                                                                                                                                                                                                                                                                                                                                                                                                                                                                                                                                                                                                                                                                                                                                                                                                                                                                                                                                                           |                                                                     | DN I                          | STONE CHIPS                               | G.L G.L                            |                         |
| BED ROOM                    |                                                                                                                                                                                                                                                                                                                                                                                                                                                                                                                                                                                                                                                                                                                                                                                                                                                                                                                                                                                                                                                                                                                                                                                                                                                                                                                                                                                                                                                                                                                                                                                                                                                                                                                                                                                                                                                                                                                                                                                                                                                                                                                                |                                                                     | <del>- V 2.44   -</del>       | 7 7 7 7 7 7 7 7                           | 6 X20 mmØ VERTICAL BAR             | SIGNATURE OF ARCHITEC   |
|                             | 2.29                                                                                                                                                                                                                                                                                                                                                                                                                                                                                                                                                                                                                                                                                                                                                                                                                                                                                                                                                                                                                                                                                                                                                                                                                                                                                                                                                                                                                                                                                                                                                                                                                                                                                                                                                                                                                                                                                                                                                                                                                                                                                                                           |                                                                     | 2.29<br>STAIRCASE 3.25        |                                           | 0.15 0.15 0.15 RING 8mmØ @ 0.15C/G |                         |
| ₩!                          | STAIRCASE 3.25                                                                                                                                                                                                                                                                                                                                                                                                                                                                                                                                                                                                                                                                                                                                                                                                                                                                                                                                                                                                                                                                                                                                                                                                                                                                                                                                                                                                                                                                                                                                                                                                                                                                                                                                                                                                                                                                                                                                                                                                                                                                                                                 | 0.23<br>OF HIG                                                      | 23 Thk 1.07 M<br>GH. PARAPET  |                                           | 0.15 5                             |                         |
| W1 BALCONY                  | 1.22                                                                                                                                                                                                                                                                                                                                                                                                                                                                                                                                                                                                                                                                                                                                                                                                                                                                                                                                                                                                                                                                                                                                                                                                                                                                                                                                                                                                                                                                                                                                                                                                                                                                                                                                                                                                                                                                                                                                                                                                                                                                                                                           | 12 CR.W.P.                                                          | 1.22                          | V 35M DEPTH BORWELL 00 ທີ                 | 0.30                               |                         |
|                             |                                                                                                                                                                                                                                                                                                                                                                                                                                                                                                                                                                                                                                                                                                                                                                                                                                                                                                                                                                                                                                                                                                                                                                                                                                                                                                                                                                                                                                                                                                                                                                                                                                                                                                                                                                                                                                                                                                                                                                                                                                                                                                                                | -1-1                                                                | W                             | 7_#                                       | 0.30                               | SIGNATURE_ATTORNEY HOLI |
|                             | 7.32                                                                                                                                                                                                                                                                                                                                                                                                                                                                                                                                                                                                                                                                                                                                                                                                                                                                                                                                                                                                                                                                                                                                                                                                                                                                                                                                                                                                                                                                                                                                                                                                                                                                                                                                                                                                                                                                                                                                                                                                                                                                                                                           |                                                                     | 7.32<br>7.32<br>7.32          |                                           | 2.13 X 2.13                        |                         |
|                             | COND FLOOR PLAN                                                                                                                                                                                                                                                                                                                                                                                                                                                                                                                                                                                                                                                                                                                                                                                                                                                                                                                                                                                                                                                                                                                                                                                                                                                                                                                                                                                                                                                                                                                                                                                                                                                                                                                                                                                                                                                                                                                                                                                                                                                                                                                | TERRACE                                                             | FLOOR PLAN                    | HARVESTING WELL SECTION                   | SECTION OF FOOTING                 |                         |
| SCALE - 1:                  |                                                                                                                                                                                                                                                                                                                                                                                                                                                                                                                                                                                                                                                                                                                                                                                                                                                                                                                                                                                                                                                                                                                                                                                                                                                                                                                                                                                                                                                                                                                                                                                                                                                                                                                                                                                                                                                                                                                                                                                                                                                                                                                                |                                                                     | E - 1:100                     | Rain Water Storage Tank Detail            | Structure Detail                   |                         |
| OOR PLAN                    |                                                                                                                                                                                                                                                                                                                                                                                                                                                                                                                                                                                                                                                                                                                                                                                                                                                                                                                                                                                                                                                                                                                                                                                                                                                                                                                                                                                                                                                                                                                                                                                                                                                                                                                                                                                                                                                                                                                                                                                                                                                                                                                                | TERRACE FLOOR PLAN                                                  |                               |                                           |                                    |                         |
|                             |                                                                                                                                                                                                                                                                                                                                                                                                                                                                                                                                                                                                                                                                                                                                                                                                                                                                                                                                                                                                                                                                                                                                                                                                                                                                                                                                                                                                                                                                                                                                                                                                                                                                                                                                                                                                                                                                                                                                                                                                                                                                                                                                |                                                                     |                               |                                           |                                    | APPROVED                |
|                             |                                                                                                                                                                                                                                                                                                                                                                                                                                                                                                                                                                                                                                                                                                                                                                                                                                                                                                                                                                                                                                                                                                                                                                                                                                                                                                                                                                                                                                                                                                                                                                                                                                                                                                                                                                                                                                                                                                                                                                                                                                                                                                                                |                                                                     |                               |                                           |                                    |                         |
| Building                    | ;:A (BUILDING)                                                                                                                                                                                                                                                                                                                                                                                                                                                                                                                                                                                                                                                                                                                                                                                                                                                                                                                                                                                                                                                                                                                                                                                                                                                                                                                                                                                                                                                                                                                                                                                                                                                                                                                                                                                                                                                                                                                                                                                                                                                                                                                 |                                                                     |                               |                                           |                                    |                         |
| Floor Na                    | ime Total Deductions (Are                                                                                                                                                                                                                                                                                                                                                                                                                                                                                                                                                                                                                                                                                                                                                                                                                                                                                                                                                                                                                                                                                                                                                                                                                                                                                                                                                                                                                                                                                                                                                                                                                                                                                                                                                                                                                                                                                                                                                                                                                                                                                                      | Proposed Add Area                                                   |                               |                                           |                                    |                         |
|                             | Total Deductions (Are in Sq.mt.)                                                                                                                                                                                                                                                                                                                                                                                                                                                                                                                                                                                                                                                                                                                                                                                                                                                                                                                                                                                                                                                                                                                                                                                                                                                                                                                                                                                                                                                                                                                                                                                                                                                                                                                                                                                                                                                                                                                                                                                                                                                                                               | FAR Area In FAR Total (Sq.mt.) (Sq.mt.) FAR Area                    |                               |                                           |                                    |                         |
|                             |                                                                                                                                                                                                                                                                                                                                                                                                                                                                                                                                                                                                                                                                                                                                                                                                                                                                                                                                                                                                                                                                                                                                                                                                                                                                                                                                                                                                                                                                                                                                                                                                                                                                                                                                                                                                                                                                                                                                                                                                                                                                                                                                | Parking Resi. Stair (Sq.mt.)                                        | (140.)                        |                                           |                                    |                         |
| Ground<br>Floor<br>First    | 104.26 0.00                                                                                                                                                                                                                                                                                                                                                                                                                                                                                                                                                                                                                                                                                                                                                                                                                                                                                                                                                                                                                                                                                                                                                                                                                                                                                                                                                                                                                                                                                                                                                                                                                                                                                                                                                                                                                                                                                                                                                                                                                                                                                                                    | 96.33 0.00 7.93 7.9                                                 | .93 00                        |                                           |                                    |                         |
| Floor                       | 104.26 4.34                                                                                                                                                                                                                                                                                                                                                                                                                                                                                                                                                                                                                                                                                                                                                                                                                                                                                                                                                                                                                                                                                                                                                                                                                                                                                                                                                                                                                                                                                                                                                                                                                                                                                                                                                                                                                                                                                                                                                                                                                                                                                                                    | 0.00 99.92 0.00 99.9                                                | 92 01                         |                                           |                                    |                         |
| Second<br>Floor             | 104.26 4.34                                                                                                                                                                                                                                                                                                                                                                                                                                                                                                                                                                                                                                                                                                                                                                                                                                                                                                                                                                                                                                                                                                                                                                                                                                                                                                                                                                                                                                                                                                                                                                                                                                                                                                                                                                                                                                                                                                                                                                                                                                                                                                                    | 0.00 99.92 0.00 99.9                                                | 92 01                         |                                           |                                    |                         |
| Terrace<br>Floor<br>Total : | 0.00 0.00                                                                                                                                                                                                                                                                                                                                                                                                                                                                                                                                                                                                                                                                                                                                                                                                                                                                                                                                                                                                                                                                                                                                                                                                                                                                                                                                                                                                                                                                                                                                                                                                                                                                                                                                                                                                                                                                                                                                                                                                                                                                                                                      |                                                                     | .00 00.                       |                                           |                                    |                         |
| Total                       | 312.78 8.68                                                                                                                                                                                                                                                                                                                                                                                                                                                                                                                                                                                                                                                                                                                                                                                                                                                                                                                                                                                                                                                                                                                                                                                                                                                                                                                                                                                                                                                                                                                                                                                                                                                                                                                                                                                                                                                                                                                                                                                                                                                                                                                    | 96.33 199.84 7.93 207.77                                            | 02                            |                                           |                                    |                         |
| Number of Same              | 1   1                                                                                                                                                                                                                                                                                                                                                                                                                                                                                                                                                                                                                                                                                                                                                                                                                                                                                                                                                                                                                                                                                                                                                                                                                                                                                                                                                                                                                                                                                                                                                                                                                                                                                                                                                                                                                                                                                                                                                                                                                                                                                                                          |                                                                     |                               |                                           |                                    |                         |
| Buildings<br>:<br>Total :   |                                                                                                                                                                                                                                                                                                                                                                                                                                                                                                                                                                                                                                                                                                                                                                                                                                                                                                                                                                                                                                                                                                                                                                                                                                                                                                                                                                                                                                                                                                                                                                                                                                                                                                                                                                                                                                                                                                                                                                                                                                                                                                                                | 96.33 199.84 7.93 207.77                                            | 02                            |                                           |                                    |                         |
|                             | 312.78 8.68 ULE OF JOINERY:                                                                                                                                                                                                                                                                                                                                                                                                                                                                                                                                                                                                                                                                                                                                                                                                                                                                                                                                                                                                                                                                                                                                                                                                                                                                                                                                                                                                                                                                                                                                                                                                                                                                                                                                                                                                                                                                                                                                                                                                                                                                                                    | 96.33 199.84 7.93 207.77                                            | 02                            |                                           |                                    |                         |
| BUILDIN                     |                                                                                                                                                                                                                                                                                                                                                                                                                                                                                                                                                                                                                                                                                                                                                                                                                                                                                                                                                                                                                                                                                                                                                                                                                                                                                                                                                                                                                                                                                                                                                                                                                                                                                                                                                                                                                                                                                                                                                                                                                                                                                                                                | LENGTH HEIGHT NOS                                                   |                               |                                           |                                    |                         |
| A (BUILI                    | DING) D2                                                                                                                                                                                                                                                                                                                                                                                                                                                                                                                                                                                                                                                                                                                                                                                                                                                                                                                                                                                                                                                                                                                                                                                                                                                                                                                                                                                                                                                                                                                                                                                                                                                                                                                                                                                                                                                                                                                                                                                                                                                                                                                       | 0.75 2.10 04                                                        |                               |                                           |                                    |                         |
| A (BUILI                    |                                                                                                                                                                                                                                                                                                                                                                                                                                                                                                                                                                                                                                                                                                                                                                                                                                                                                                                                                                                                                                                                                                                                                                                                                                                                                                                                                                                                                                                                                                                                                                                                                                                                                                                                                                                                                                                                                                                                                                                                                                                                                                                                | 0.90         2.10         08           0.90         2.10         02 |                               |                                           |                                    |                         |
| A (BUILI<br>Total           | DING) D                                                                                                                                                                                                                                                                                                                                                                                                                                                                                                                                                                                                                                                                                                                                                                                                                                                                                                                                                                                                                                                                                                                                                                                                                                                                                                                                                                                                                                                                                                                                                                                                                                                                                                                                                                                                                                                                                                                                                                                                                                                                                                                        | 1.20 2.10 02<br>16                                                  |                               |                                           |                                    |                         |
|                             | ULE OF JOINERY:                                                                                                                                                                                                                                                                                                                                                                                                                                                                                                                                                                                                                                                                                                                                                                                                                                                                                                                                                                                                                                                                                                                                                                                                                                                                                                                                                                                                                                                                                                                                                                                                                                                                                                                                                                                                                                                                                                                                                                                                                                                                                                                |                                                                     |                               |                                           |                                    |                         |
| BUILDIN                     | IG NAME NAME                                                                                                                                                                                                                                                                                                                                                                                                                                                                                                                                                                                                                                                                                                                                                                                                                                                                                                                                                                                                                                                                                                                                                                                                                                                                                                                                                                                                                                                                                                                                                                                                                                                                                                                                                                                                                                                                                                                                                                                                                                                                                                                   | LENGTH HEIGHT NOS                                                   |                               |                                           |                                    |                         |
| A (BUILI<br>A (BUILI        |                                                                                                                                                                                                                                                                                                                                                                                                                                                                                                                                                                                                                                                                                                                                                                                                                                                                                                                                                                                                                                                                                                                                                                                                                                                                                                                                                                                                                                                                                                                                                                                                                                                                                                                                                                                                                                                                                                                                                                                                                                                                                                                                | 1.00     1.00     06       1.52     1.20     04                     |                               |                                           |                                    |                         |
| A (BUILI                    | DING) W                                                                                                                                                                                                                                                                                                                                                                                                                                                                                                                                                                                                                                                                                                                                                                                                                                                                                                                                                                                                                                                                                                                                                                                                                                                                                                                                                                                                                                                                                                                                                                                                                                                                                                                                                                                                                                                                                                                                                                                                                                                                                                                        | 1.83 1.20 12                                                        |                               |                                           |                                    |                         |
| Total<br>UnitBU/            | <br>A Table for Building :A (BUILDING                                                                                                                                                                                                                                                                                                                                                                                                                                                                                                                                                                                                                                                                                                                                                                                                                                                                                                                                                                                                                                                                                                                                                                                                                                                                                                                                                                                                                                                                                                                                                                                                                                                                                                                                                                                                                                                                                                                                                                                                                                                                                          | -   -   22<br>3)                                                    |                               |                                           |                                    |                         |
|                             |                                                                                                                                                                                                                                                                                                                                                                                                                                                                                                                                                                                                                                                                                                                                                                                                                                                                                                                                                                                                                                                                                                                                                                                                                                                                                                                                                                                                                                                                                                                                                                                                                                                                                                                                                                                                                                                                                                                                                                                                                                                                                                                                |                                                                     | ٦                             |                                           |                                    |                         |
| FLOOR                       | Type Area                                                                                                                                                                                                                                                                                                                                                                                                                                                                                                                                                                                                                                                                                                                                                                                                                                                                                                                                                                                                                                                                                                                                                                                                                                                                                                                                                                                                                                                                                                                                                                                                                                                                                                                                                                                                                                                                                                                                                                                                                                                                                                                      |                                                                     | _                             |                                           |                                    |                         |
| TYPICA<br>- 1,<br>2 FLOO    | L SPLIT   SPLAT   SPLA | 90.23 81.54 8 2                                                     |                               |                                           |                                    |                         |
| 2 FLOO<br>PLAN<br>Total     | '                                                                                                                                                                                                                                                                                                                                                                                                                                                                                                                                                                                                                                                                                                                                                                                                                                                                                                                                                                                                                                                                                                                                                                                                                                                                                                                                                                                                                                                                                                                                                                                                                                                                                                                                                                                                                                                                                                                                                                                                                                                                                                                              |                                                                     |                               |                                           |                                    |                         |
| ıotai                       | -   -   18                                                                                                                                                                                                                                                                                                                                                                                                                                                                                                                                                                                                                                                                                                                                                                                                                                                                                                                                                                                                                                                                                                                                                                                                                                                                                                                                                                                                                                                                                                                                                                                                                                                                                                                                                                                                                                                                                                                                                                                                                                                                                                                     | 80.46 163.07 16 2                                                   |                               |                                           |                                    |                         |
|                             |                                                                                                                                                                                                                                                                                                                                                                                                                                                                                                                                                                                                                                                                                                                                                                                                                                                                                                                                                                                                                                                                                                                                                                                                                                                                                                                                                                                                                                                                                                                                                                                                                                                                                                                                                                                                                                                                                                                                                                                                                                                                                                                                |                                                                     |                               |                                           |                                    |                         |