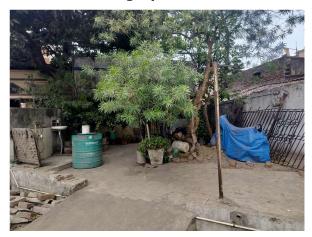

## **Site Visit Photographs:**

Page 2 of 4 Printed on: 23 April, 2024

Recommendation: Verified & found Ok

**Remark**: site visit done. An existing old building found which will be demolished before new construction. Checklist submitted, hence forwarded for further process.