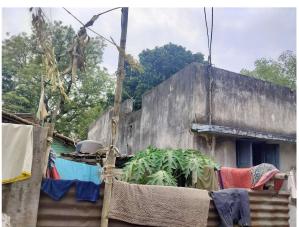

## **Site Visit Photographs:**

Page 2 of 4 Printed on: 23 April, 2024

Recommendation: Verified & found Ok

**Remark**: site visit done. An existing old building found which will be demolished before new construction. Checklist submitted, hence forwarded for further process.