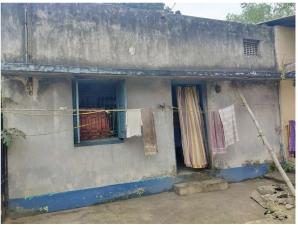

## **Site Visit Photographs:**

Page 2 of 4 Printed on: 23 April, 2024

Recommendation: Verified & found Ok

**Remark**: site visit done. An existing old building found which will be demolished before new construction. Checklist submitted, hence forwarded for further process.